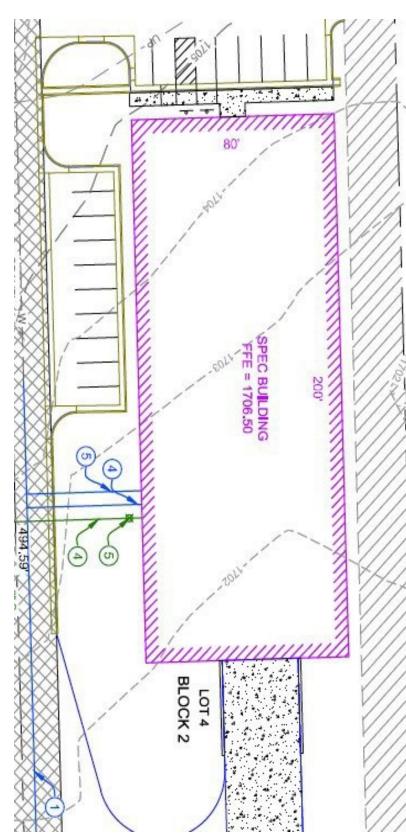

## Spec building layout and interior

### **Property Features**

- Building size: 16,000 sq. ft. (80' x 200')
- Lot size: +/- 3.55 acres (152,440 sq. ft.)
- Zoning: Light manufacturing district
- Two loading docks
- One 14' x 14' roll-up door
- Side wall height: 20'
- Large lot, plenty of parking
- Sprinkler/ fire alarm
- 6-inch concrete floor
- 4 natural gas, hanging unit heaters
- **3 phase power**, 400-amp service with conduit for 1,000-amp service
- Telecommunications through Vast Broadband (internet only, currently)
- Insulation: Roof: R40; Walls: R30