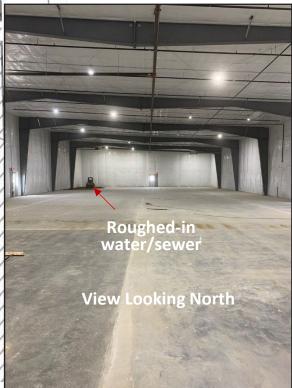

### **Property Features**

- Building size: 16,000 sq. ft. (80' x 200')
- Lot size: +/- 3.55 acres (152,440 sq. ft.)
- Zoning: Light manufacturing district
- Two loading docks
- One 14' x 14' roll-up door
- Side wall height: 20'
- Large lot, plenty of parking
- Sprinkler/ fire alarm
- 6-inch concrete floor
- 4 natural gas, hanging unit heaters
- **3 phase power**, 400-amp service with conduit for 1,000-amp service
- Telecommunications through Vast Broadband (internet only, currently)
- Insulation: Roof: R40; Walls: R30

## Spec building layout and interior