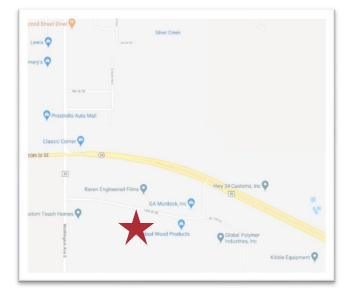

#### Location

- Located in the Lakeview Industrial Park, Madison, SD.
- Area neighbors include: Raven Industries, Custom Touch Homes, Rosebud Wood Products, Kibble Equipment, Runnings
- Rail is not accessible from this location, but BNSF does import and export product to Madison.