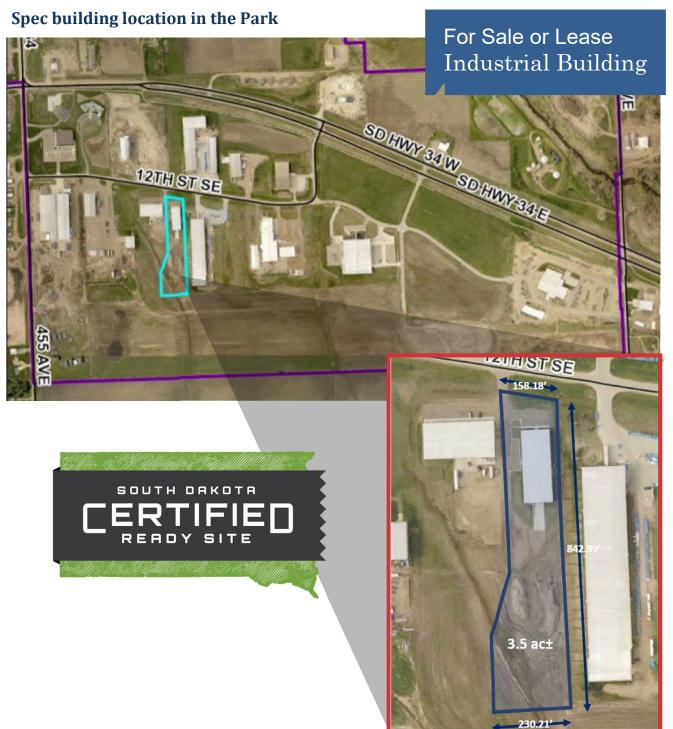

### **Price**

Land 3.55± acres and Building: The price for the land and building is \$1,475,000.00. The Lake Area Improvement Corporation Board of Directors reserves the right to consider other offers from potential buyers.

#### Location

- Located in the Lakeview Industrial Park, Madison, SD.
- Area neighbors include: Raven Industries, Custom Touch Homes, Rosebud Wood Products, Kibble Equipment, Runnings
- Rail is not accessible from this location, but BNSF does import and export product to Madison.

# For Sale or Lease Industrial Building