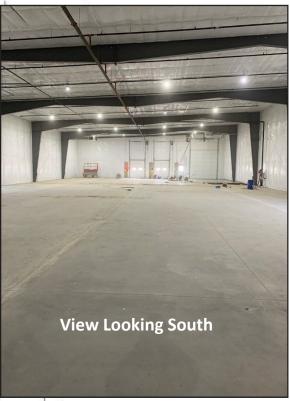

### **Property Features**

- Building size: 16,000 sq. ft. (80' x 200')
- Lot size: +/- 3.55 acres (152,440 sq. ft.)
- Zoning: Light manufacturing district
- Two loading docks
- One 14' x 14' roll-up door
- Side wall height: 20'
- Large lot, plenty of parking
- Sprinkler/ fire alarm
- 6-inch concrete floor
- 4 natural gas, hanging unit heaters
- **3 phase power**, 400-amp service with conduit for 1,000-amp service
- Telecommunications through Vast Broadband (internet only, currently)
- Insulation: Roof: R40; Walls: R30

## Spec building layout and interior