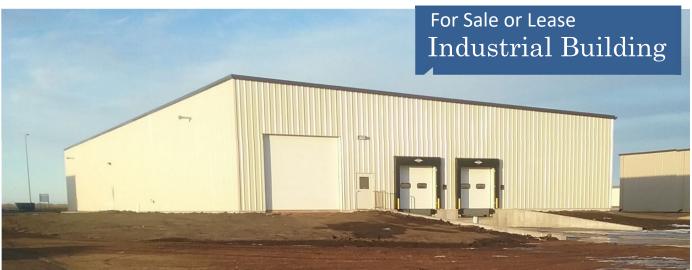

# For Sale or Lease Industrial Building

### **Property Features**

- Building size: 16,000 sq. ft. (80' x 200')
- Lot size: +/- 3.55 acres (152,440 sq. ft.)
- Zoning: Light manufacturing district
- Two loading docks
- One 14' x 14' roll-up door
- Side wall height: 20'
- Large lot, plenty of parking
- Sprinkler/ fire alarm
- 6-inch concrete floor
- 4 natural gas, hanging unit heaters
- **3 phase power**, 400-amp service with conduit for 1,000-amp service
- Telecommunications through Vast Broadband (internet only, currently)
- Insulation: Roof: R40; Walls: R30