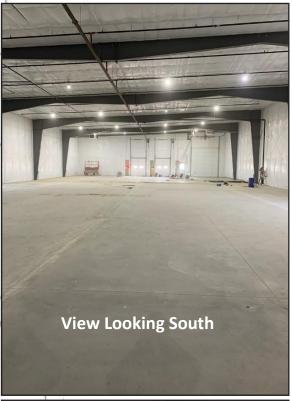

## Spec building layout and interior

### **Property Features**

Building size: 16,000 sq. ft. (80' x 200')

Lot size: +/- 3.55 acres

Zoning: Light manufacturing district

Two loading docks

• One 14' x 14' roll-up door

Side wall height: 20'

Large lot, plenty of parking

- Sprinkler/ fire alarm
- 6-inch concrete floor
- 4 **natural gas**, hanging unit heaters
- **3 phase power**, 400-amp service with conduit for 1,000-amp service
- Immediate availability
- Telecommunications through Vast Broadband
- Insulation: