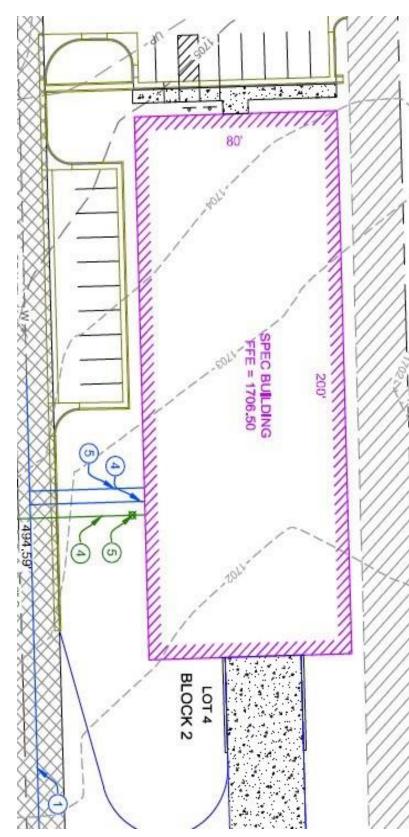

### **Property Features**

Building size: 16,000 sq. ft. (80' x 200')

Lot size: +/- 3.55 acres

Zoning: Light manufacturing district

Two loading docks

• One 14' x 14' roll-up door

Side wall height: 20'

Large lot, plenty of parking

## Spec building layout and interior