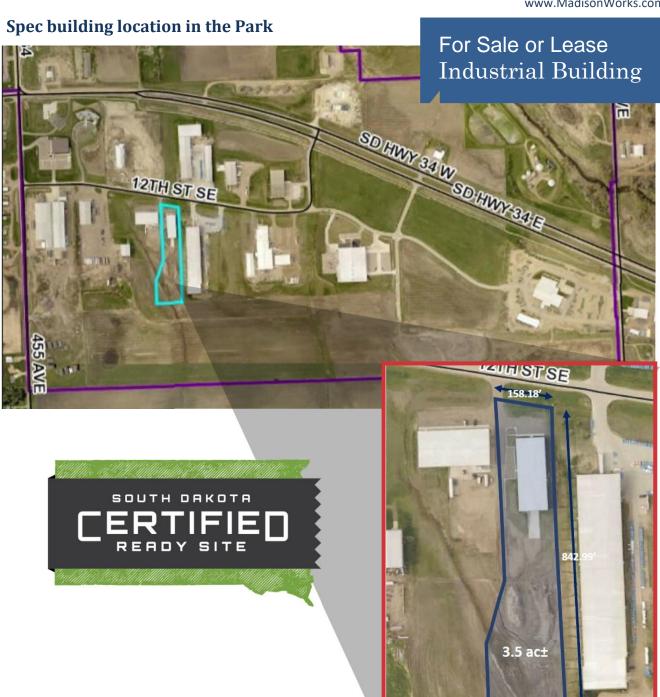

### Location

- Located in the Lakeview Industrial Park, Madison, SD.
- Area neighbors include: Raven Industries, Custom Touch Homes, Rosebud Wood Products, Kibble Equipment, Runnings
- Rail is not accessible from this location but BNSF does import and export product to Madison.

### **Property Features**

Building size: 16,000 sq. ft. (80' x 200')

Lot size: +/- 3.55 acres

Zoning: Light manufacturing district

Two loading docks

• One 14' x 14' roll-up door

Side wall height: 20'

Large lot, plenty of parking

## For Sale or Lease Industrial Building

230.21