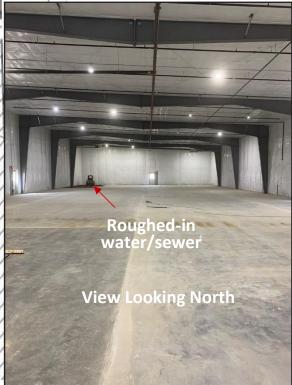

## Spec building layout and interior

### **Property Features**

Building size: 16,000 sq. ft. (80' x 200')

Lot size: +/- 3.55 acres

Zoning: Light manufacturing district

Two loading docks

• One 14' x 14' roll-up door

Side wall height: 20'

Large lot, plenty of parking

- Sprinkler/ fire alarm
- 6-inch concrete floor
- 4 **natural gas**, hanging unit heaters
- **3 phase power**, 400-amp service with conduit for 1,000-amp service
- Immediate availability
- Telecommunications through Vast Broadband
- Insulation: