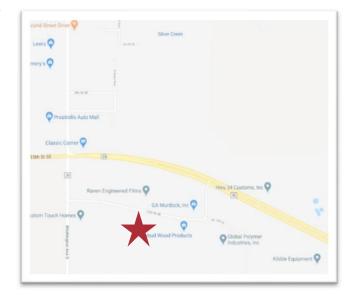

### Location

- Located in the Lakeview Industrial Park, Madison, SD.
- Area neighbors include: Raven Industries, Custom Touch Homes, Rosebud Wood Products, Kibble Equipment, Runnings
- Rail is not accessible from this location but BNSF does import and export product to Madison.