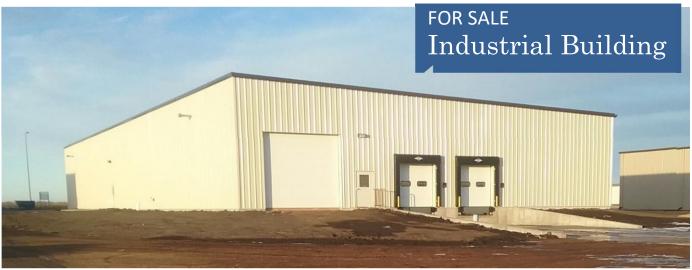

# LAIC Spec Building

## 489 SE 12th Street, Madison, SD 57042

### **Property Features**

Building size: 16,000 sq. ft. (80' x 200')

Lot size: +/- 3.55 acres

Zoning: Light manufacturing district

Two loading docks

• One 14' x 14' roll-up door

Side wall height: 20'

Large lot, plenty of parking

## For Sale or Lease Industrial Building

230.21