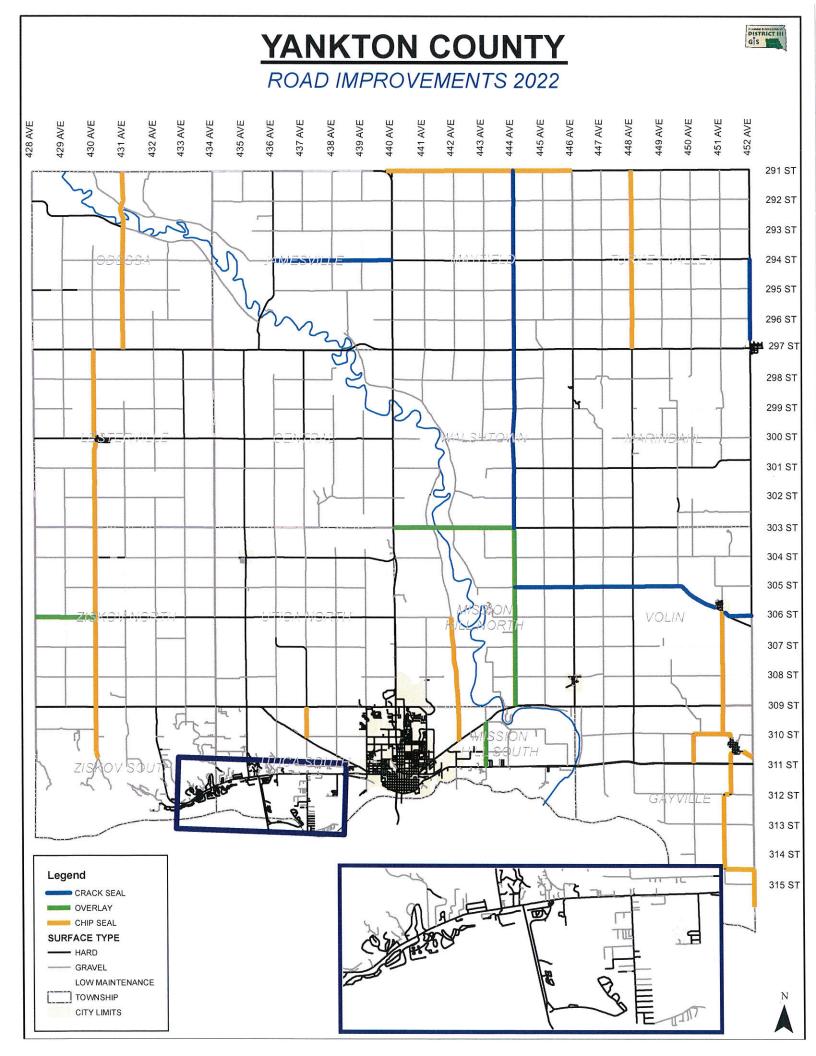

|             |             |             |             |
| ТАР                                                         |             |             |             |             |             |
| ER/FEMA                                                     |             |             |             |             |             |
| OTHER (STP, Bridge, Signing, Hazard Elimination, SIB Loans) |             |             | \$98,340    |             |             |
| TOTAL                                                       | \$3,248,667 | \$6,118,667 | \$3,624,407 | \$3,655,067 | \$7,705,667 |

• For State and Federal Funds, only enter the applicable amount (i.e. 80% of total project cost).

• Include both BIG funds awarded and BIG funds that will be applied for but not yet received.



|                                      | VOF306              | TVF452<br>MHC305,VOF305,                      |                                     | MAF444, WTF444                                    | JAF294                                          |                | ZKF306         | 9355CESD                                                                                         | MHF444                                            | WTF303                                           |                | GVC450, GVC310 | 9356CDB                                            |                                  | MHCSWJRR                                                   | VOF451, GVF451,<br>GVC451                         | TVF448        | MAF291       |                                     | LVF430,