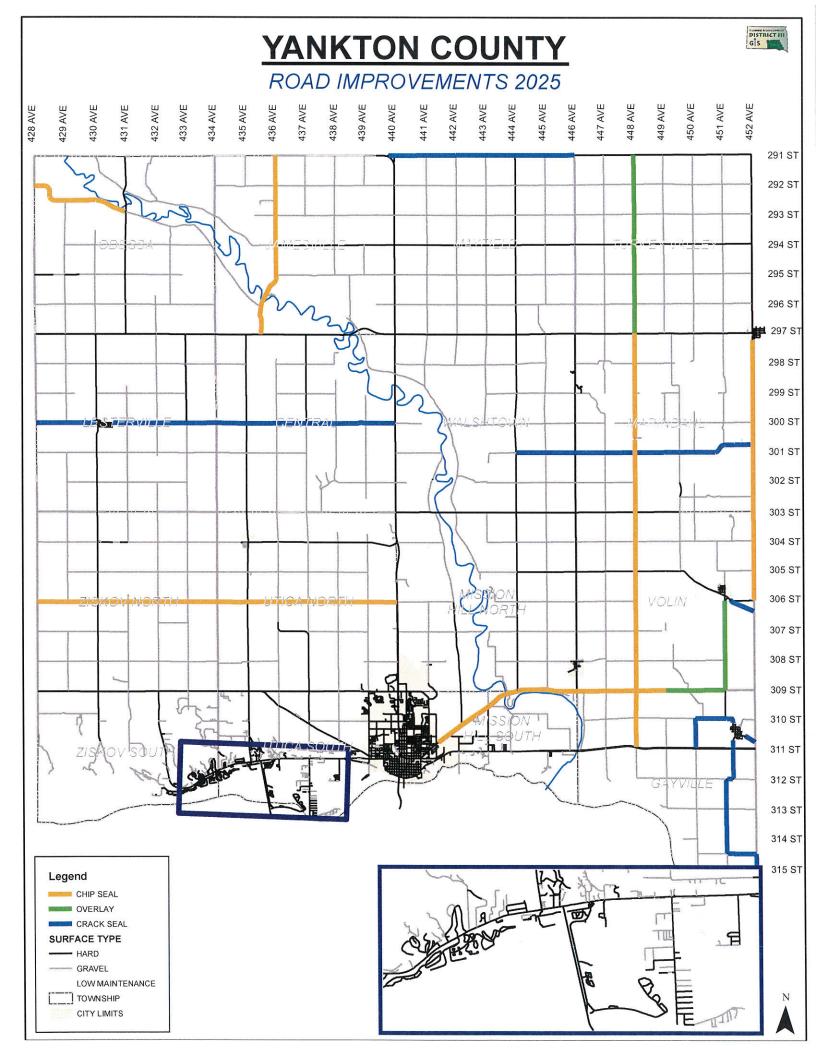

| \$37,800.00                              | \$28,350.00      | \$32,400.00                              | \$9,450.00                                        | \$1,020,000.00 | \$1,020,000.00                                    | 00.000          | \$528,000.00 Double Chip Seal                    | \$33,000.00                                    | \$49,500.00                              | \$22,000.00                                               | \$33,000.00                                       | \$44,000.00                                           | \$132,000.00                                    | \$88,000.00                                      | \$264,000.00                                      | Estimated Total<br>Cost                 |                                  |



|                               | GVC451       | <br>GVC450, GVC310 | VOCBR      |                                                    |                                      | MAF291                                            | LVF300, CEF300                                    |          | VOF309       |                                    | VOF451                                           | TVF448        |                                     |                | MDF452, VOF452                                    | 9355F309, VOF309           | GVF448                     | MDF448, VOF448,                | ZKF306, UTF306                           | JAF436                                            | ODF292                                            | Hwy Road #                                 |