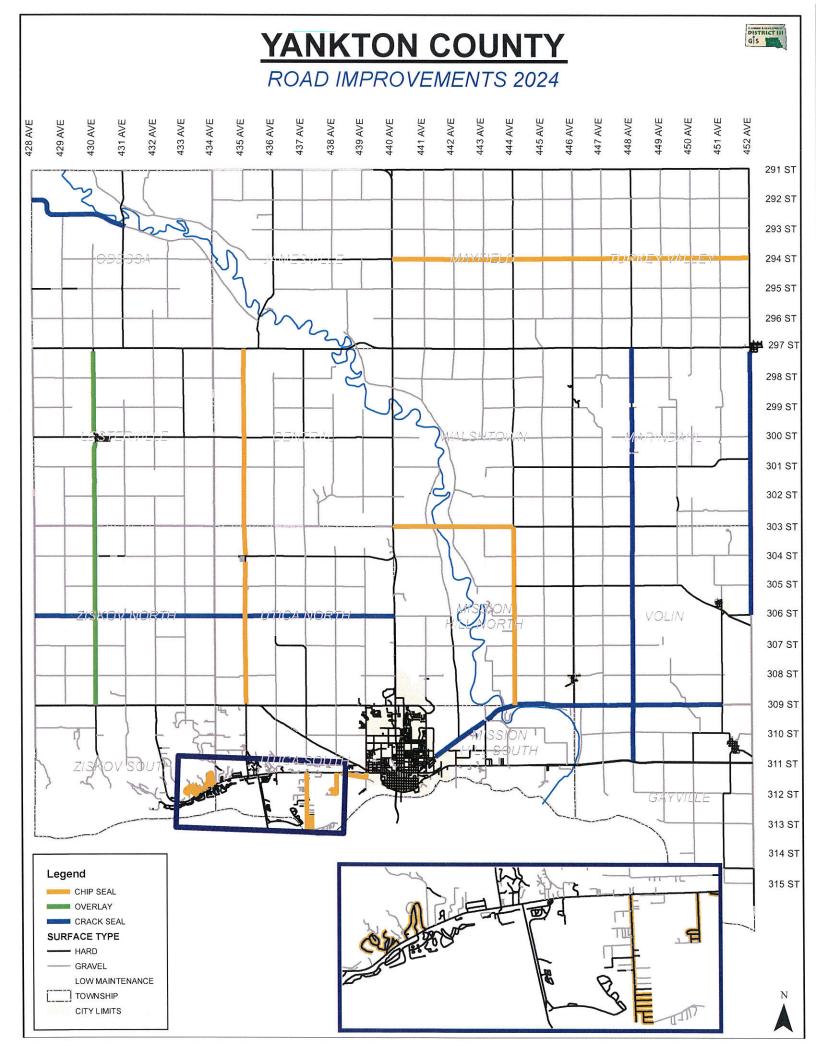

| \$187,000.00                                       | \$11,000.00                                  | \$4,400.00                  | \$11,000.00                                           |                                                 | \$1,137,400.00  | \$850,000.00                                     | \$850,000.00 | \$10,800.00                                      | \$16,200.00                                       | \$32,400.00                         | \$4,050.00                                                 | \$5,400.00                                            | \$4,050.00        | \$72,900.00 | \$2,060,300.00 |



|              |                                                   |                                          |                  |                                          | Crack Seal                                        |                |                                                   | Asphalt Overlay |                                                  |                                                |                                          |                                                           |                                                   |                                                       |                                                 |                                                  | Chip Seal                                         | Work Type