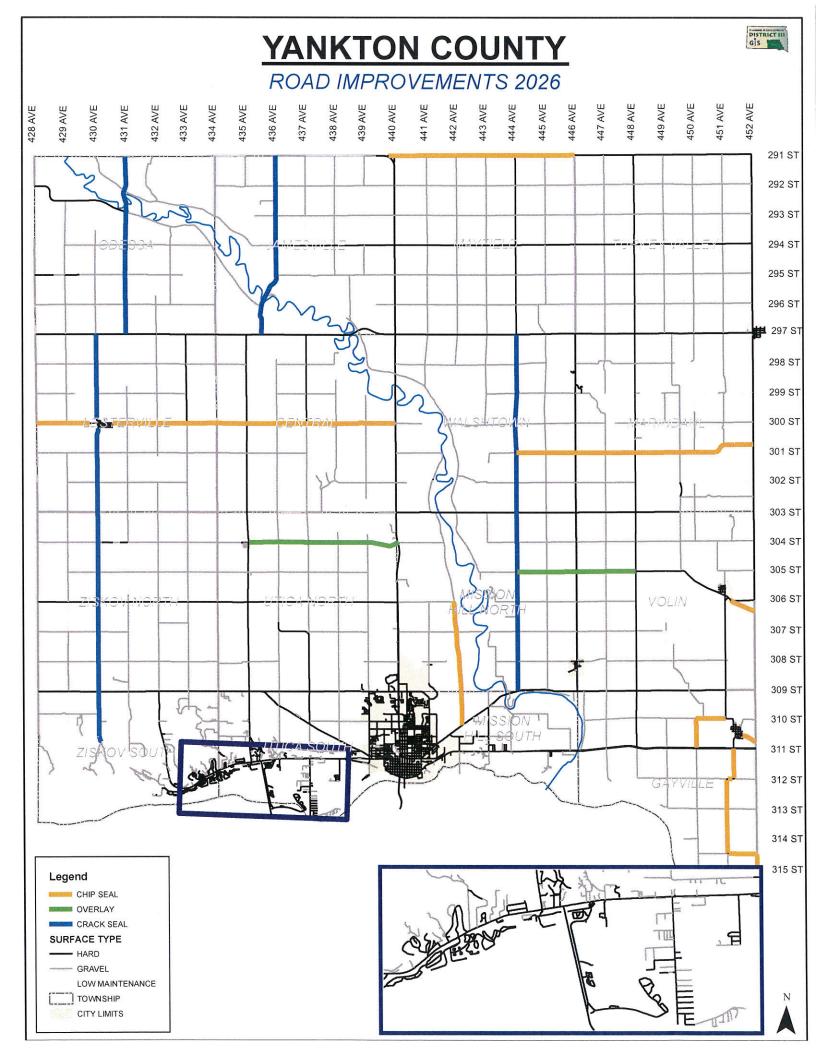

$17,550.00  | \$5,400.00         | \$2,700.00 | 00.005,22¢                                         |                                      | \$16,200.00                                       | \$32,400.00                                       | ουν.υνυ. | \$170,000.00 |                                    | \$255,000.00                                     | \$510,000.00  |                                     | \$1,213,300.00 | \$198,000.00                                      | \$231,000.00               | \$308,000.00               |                                | \$264,000.00                             | \$137,500.00                                      | \$77,000.00                                       | Estimated Total<br>Cost                    |                                  |



|                |              | JAF436 20                                         | WTF444, MHF444 20                                 | LVF430, ZKF430,<br>9357-430 20 | ODF431 20   |              | MHF305, VOF305 20                                  | UTF304 20                                    |             | GVC451 20    | GVC450, GVC310 20 | VOCBR 20    | MHCSWJRR 20        |                                      |                                                | LVF300, CEF300 20                                  | WTC301, MDC301 20                                  | Hwy Road #                                 |
|----------------|--------------|---------------------------------------------------|---------------------------------------------------|--------------------------------|-----