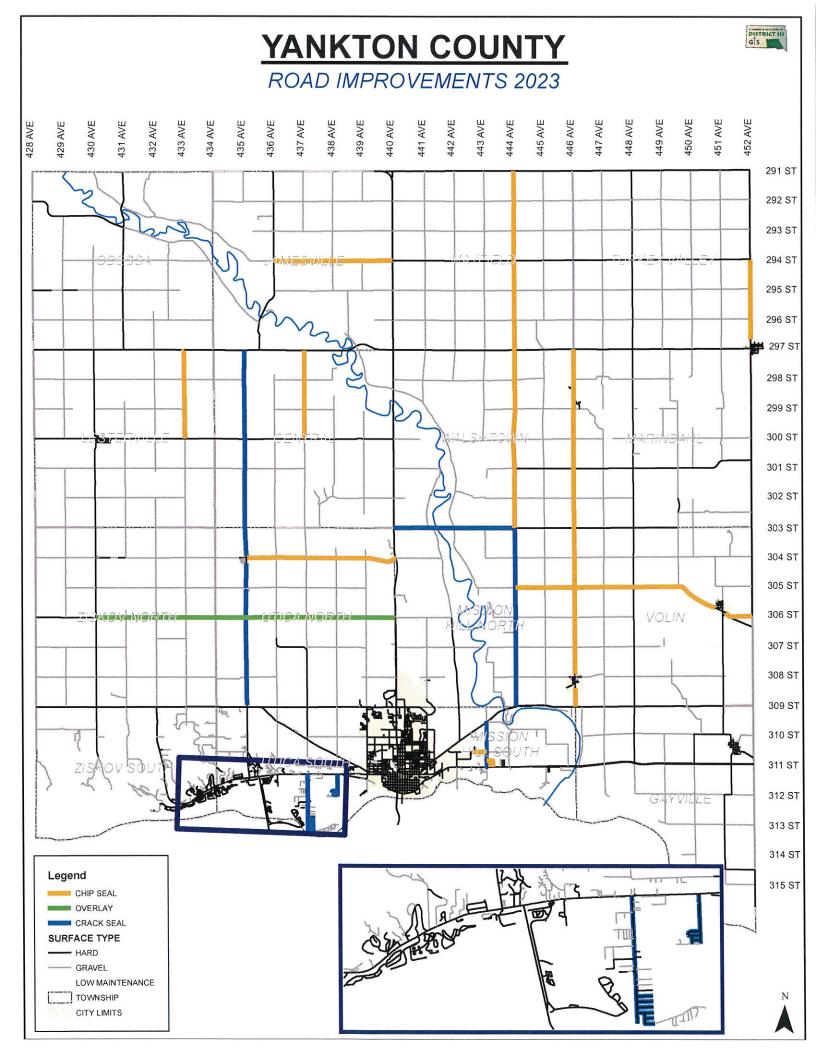

00                                       | \$10,800.00                                     | \$1,820,000.00 | \$1,600,000,00 | \$600,000.00                                                                                     | \$510,000.00                                      | \$340,000.00                                     | \$1,124,200.00 | \$44,000.00    | 922,000.00                                         |                                  | \$88,000.00                                                | \$266,200.00                                      | \$132,000.00  | \$132,000.00 |                                     | \$308,000.00                                          | \$132,000.00                                      | Cost                 | 1                                |



| Miles         Estimated Cost         Estimated Cost </th <th>Work Type</th> <th>&lt; 7</th> <th>9</th> <th>9</th> <th>9</th> <th>c</th> <th>Asphalt Overlay</th> <th>Z</th> <th>Crack Seal</th> <th>~</th> <th>2</th> <th>0</th> <th>9</th> <th>9</th> <th>.6</th> <th></th> <th></th>                                                                                                                                                                                                        | Work Type