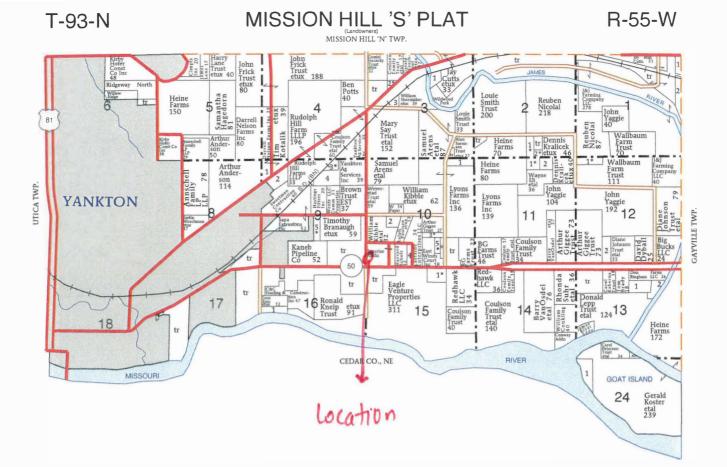

## Yankton Land and Cattle – Rezone

Applicant is requesting to rezone a parcel in a Rural Transitional District (RT) to Commercial District (C) per Article 18 Section 1809 and Article 20 Section 2003. Said property is legally described as Lot 4 in the NE1/4 of the SE1/4 of Section 24, Township 94 North, Range 56 West of the 5th Principal Meridian, Yankton County, South Dakota. Containing 130,375 SQ.FT. (2.99 Acres) More or less (Utica North)

### <u>Plats</u>

**Yankton Land and Cattle** - Plat of Lot 4 in the NE1/4 of the SE1/4 of Section 24, Township 94 North, Range 56 West of the 5th Principal Meridian, Yankton County, South Dakota. Containing 130,375 SQ.FT. (2.99 Acres) More or less (**Utica North**)

### NOTE:

Plat of Lot 4 in the NE1/4 of the SE1/4 of Section 24, Township 94 North, Range 56 West of the 5th Principal Meridian, Yankton County, South Dakota. Containing 130,375 SQ.FT. (2.99 Acres) More or less