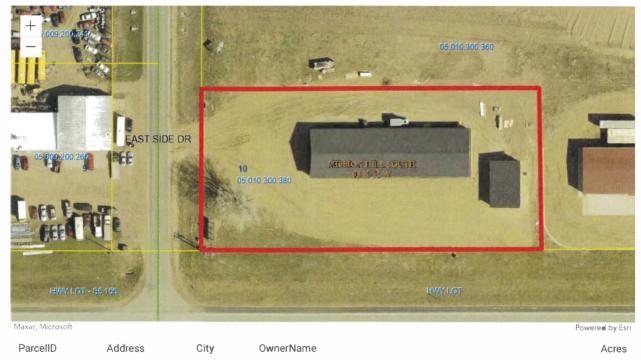

# American Tower Corp. – Conditional Use Permit

Applicant is requesting a Conditional Use Permit to co-locate a new wireless carrier on an existing tower in an Agricultural District per Article 25 Section 2503. Said property is legally described as the West half (W1/2) of the Southwest Quarter (SW1/4) excepting Parcel A and the North 150 feet of the South 776.5 feet of the West 370.5 feet and Tract 2 Lucas Addition in the Southwest Quarter (SW1/4) of the Southwest Quarter (SW1/4) AND excepting Tract one (1) Lucas Addition Lot Four (4) in the Southwest Quarter (SW1/4) of the Southwest Quarter (SW1/4) of the Southwest Quarter (SW1/4) of the Southwest Quarter (1/4), All in Section Thirty-one (31), Township Ninety-six (96) North, Range Fifty-five (55) west of the 5<sup>th</sup> P.M., Yankton County, South Dakota. E911 address is 29654 US HWY 81, Irene, SD (**Mayfield**)