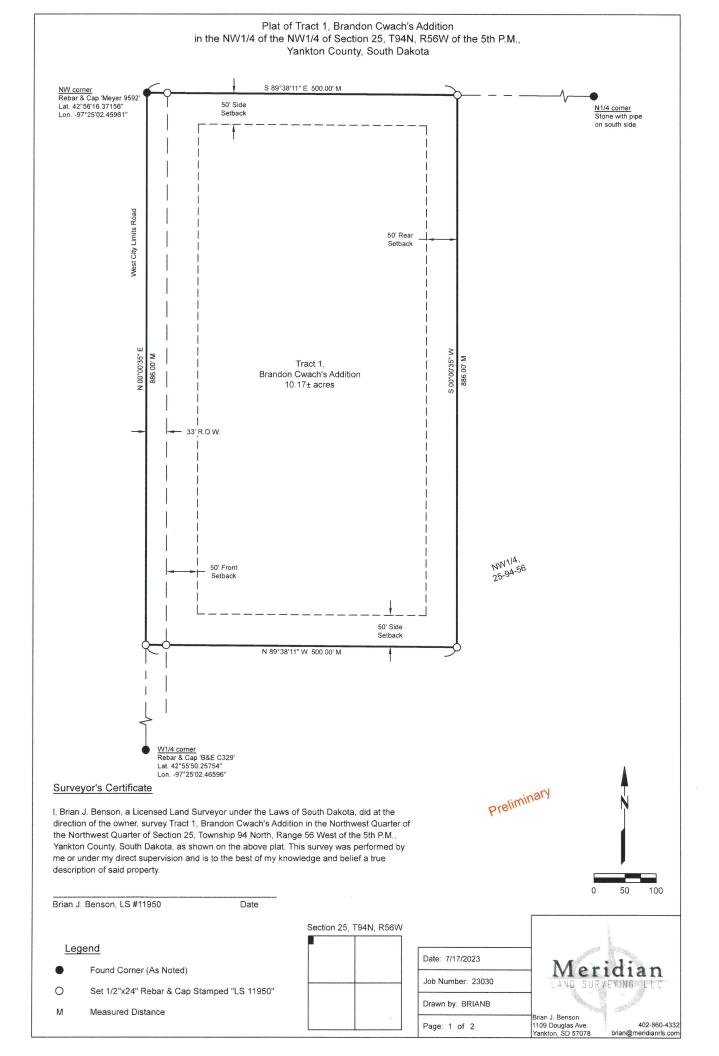

**Staudenmaier** – Replat of Lot 38, block 4, Sunrise Addition in the SW1/4 of the SW1/4 of Section 10, T93N, R55 W of the 5th P.M., Yankton County, South Dakota (**Mission Hill South**)

**James Cwach Revocable Trust** - Plat of Tract 1, Brandon Cwach's Addition, in the NW1/4 of the NW1/4 of Section 25, T94N, R56W of the 5th P.M., Yankton County, South Dakota (**Utica North**)