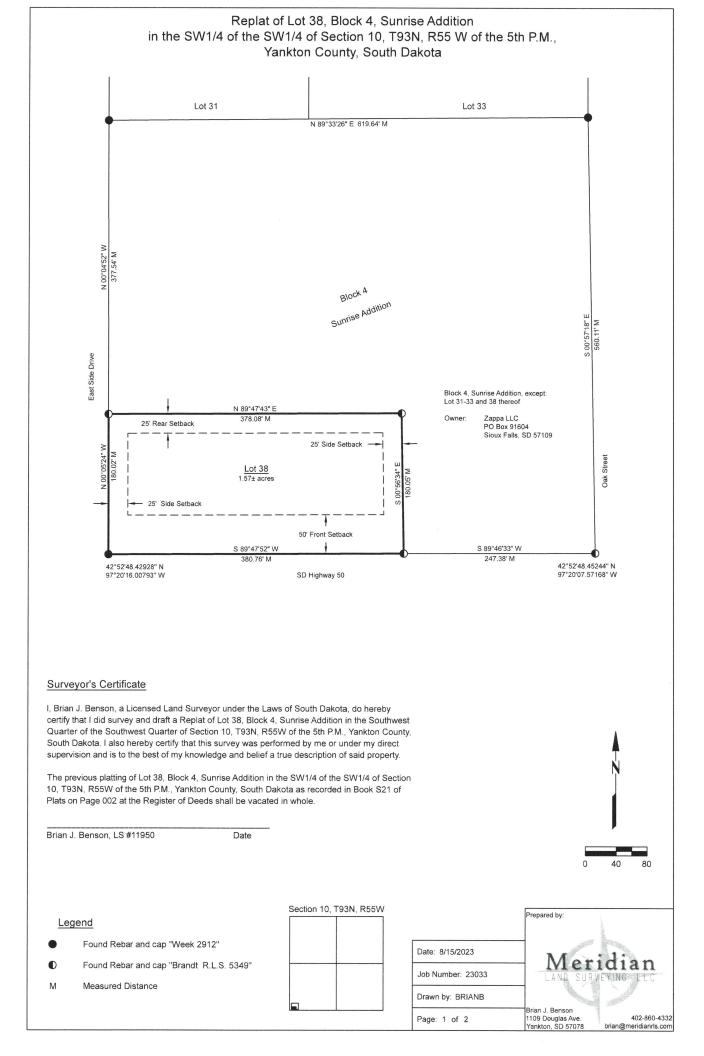

**Staudenmaier** – Replat of Lot 38, block 4, Sunrise Addition in the SW1/4 of the SW1/4 of Section 10, T93N, R55 W of the 5th P.M., Yankton County, South Dakota (**Mission Hill South**)

**James Cwach Revocable Trust** - Plat of Tract 1, Brandon Cwach's Addition, in the NW1/4 of the NW1/4 of Section 25, T94N, R56W of the 5th P.M., Yankton County, South Dakota (**Utica North**)