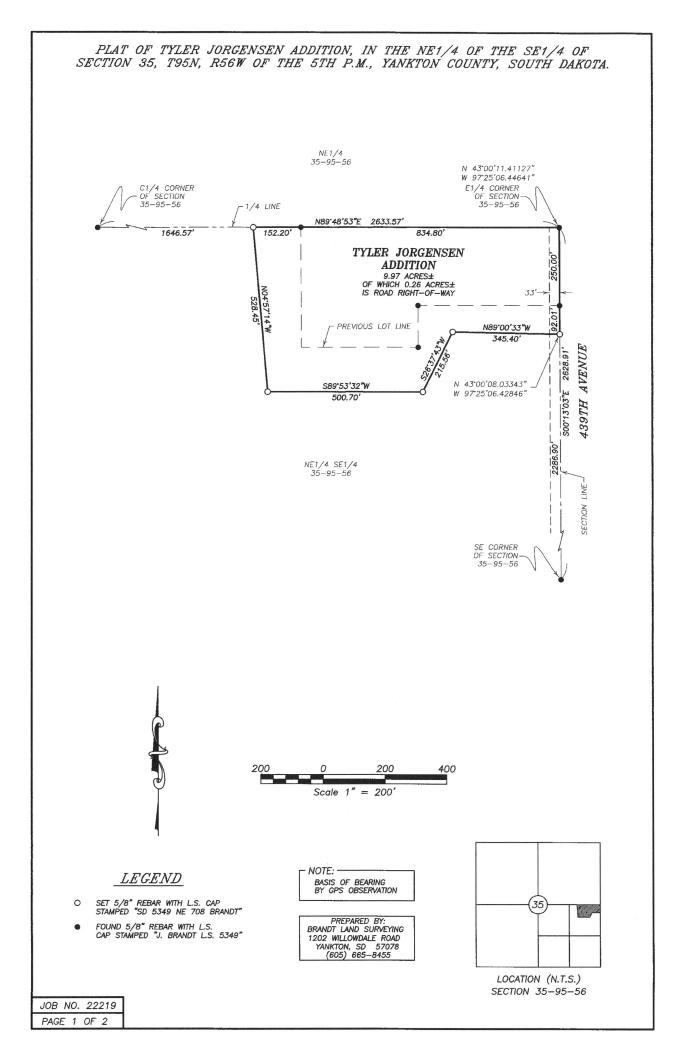

**Jorgensen** - Plat of Tyler Jorgensen Addition, in the NE1/4 of the SE1/4 of Section 35, T95N, R56W of the 5th P.M., Yankton County, South Dakota (**Central**)

7:20 P.M. Article 29 discussion

<u>7:25 P.M</u> Public Comment