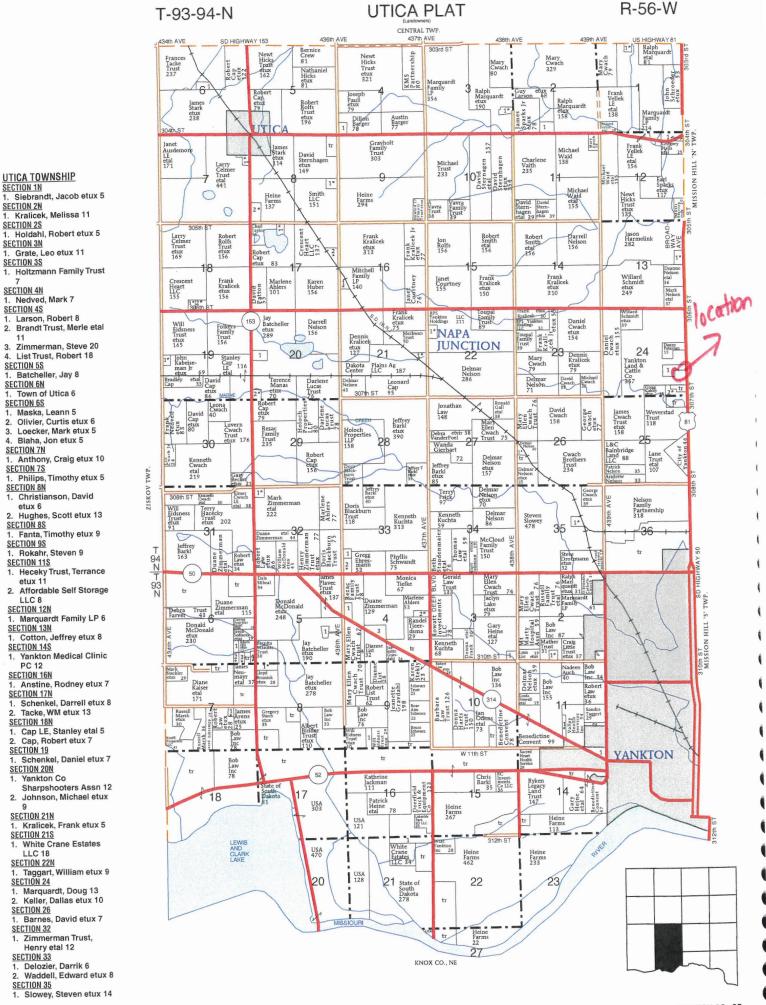

## Yankton Land and Cattle – Rezone

Applicant is requesting to rezone a parcel in a Rural Transitional District (RT) to Commercial District (C) per Article 18 Section 1809 and Article 20 Section 2003. Said property is legally described as Lot 4 in the NE1/4 of the SE1/4 of Section 24, Township 94 North, Range 56 West of the 5th Principal Meridian, Yankton County, South Dakota. Containing 130,375 SQ.FT. (2.99 Acres) More or less (Utica North)

### <u>Plats</u>

**Yankton Land and Cattle** - Plat of Lot 4 in the NE1/4 of the SE1/4 of Section 24, Township 94 North, Range 56 West of the 5th Principal Meridian, Yankton County, South Dakota. Containing 130,375 SQ.FT. (2.99 Acres) More or less (**Utica North**)

### NOTE:

Plat of Lot 4 in the NE1/4 of the SE1/4 of Section 24, Township 94 North, Range 56 West of the 5th Principal Meridian, Yankton County, South Dakota. Containing 130,375 SQ.FT. (2.99 Acres) More or less