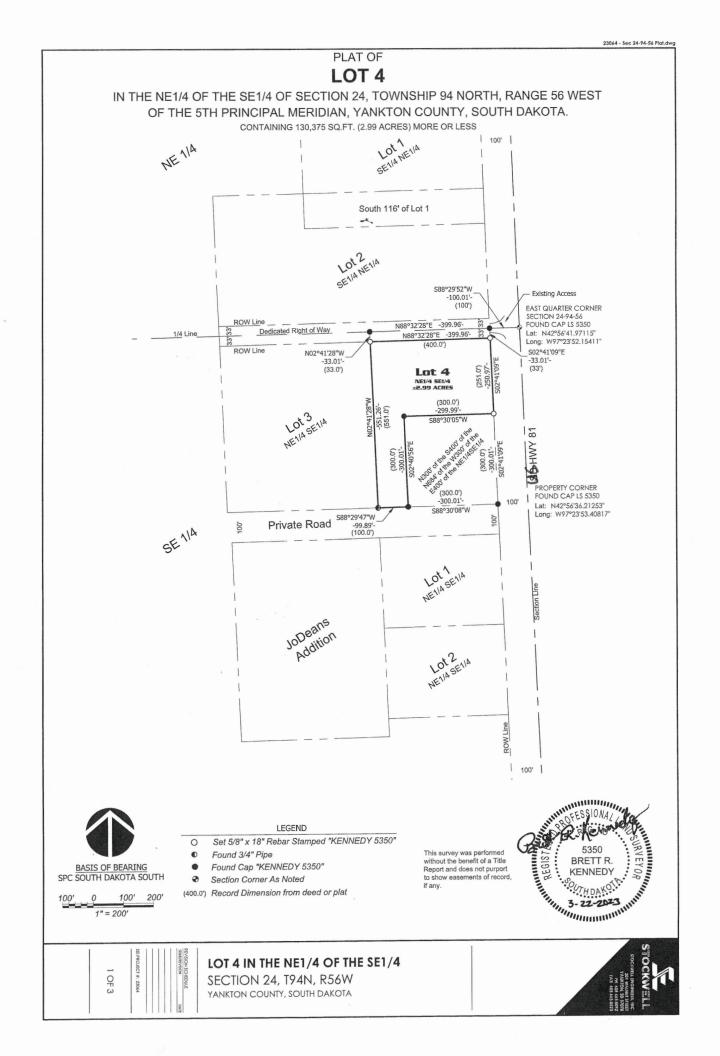

## Yankton Land and Cattle – Rezone

Applicant is requesting to rezone a parcel in a Rural Transitional District (RT) to Commercial District (C) per Article 18 Section 1809 and Article 20 Section 2003. Said property is legally described as Lot 4 in the NE1/4 of the SE1/4 of Section 24, Township 94 North, Range 56 West of the 5th Principal Meridian, Yankton County, South Dakota. Containing 130,375 SQ.FT. (2.99 Acres) More or less (Utica North)

### <u>Plats</u>

**Yankton Land and Cattle** - Plat of Lot 4 in the NE1/4 of the SE1/4 of Section 24, Township 94 North, Range 56 West of the 5th Principal Meridian, Yankton County, South Dakota. Containing 130,375 SQ.FT. (2.99 Acres) More or less (**Utica North**)

### NOTE:

Plat of Lot 4 in the NE1/4 of the SE1/4 of Section 24, Township 94 North, Range 56 West of the 5th Principal Meridian, Yankton County, South Dakota. Containing 130,375 SQ.FT. (2.99 Acres) More or less

#### SURVEYOR'S CERTIFICATE

I, Brett R. Kennedy, a Registered Land Surveyor in the State of South Dakota, do hereby certify that at the request of the owner, and under their direction, did on or prior to March 21, 2023 I have surveyed the NE1/4 of the SE1/4 of Section 24, Township 94 North, Range 56 West of the 5th P.M., Yankton County, South Dakota, with area and dimensions as shown on the plat:

A portion shall hereafter be known and described as LOT 4 IN THE NE1/4 OF THE SE1/4 OF SECTION 24, T94N, R56W OF THE 5TH P.M., YANKTON COUNTY, SOUTH DAKOTA.

Lalso hereby certify that this plat is to the best of my knowledge and belief, in all respects, a true description of said r