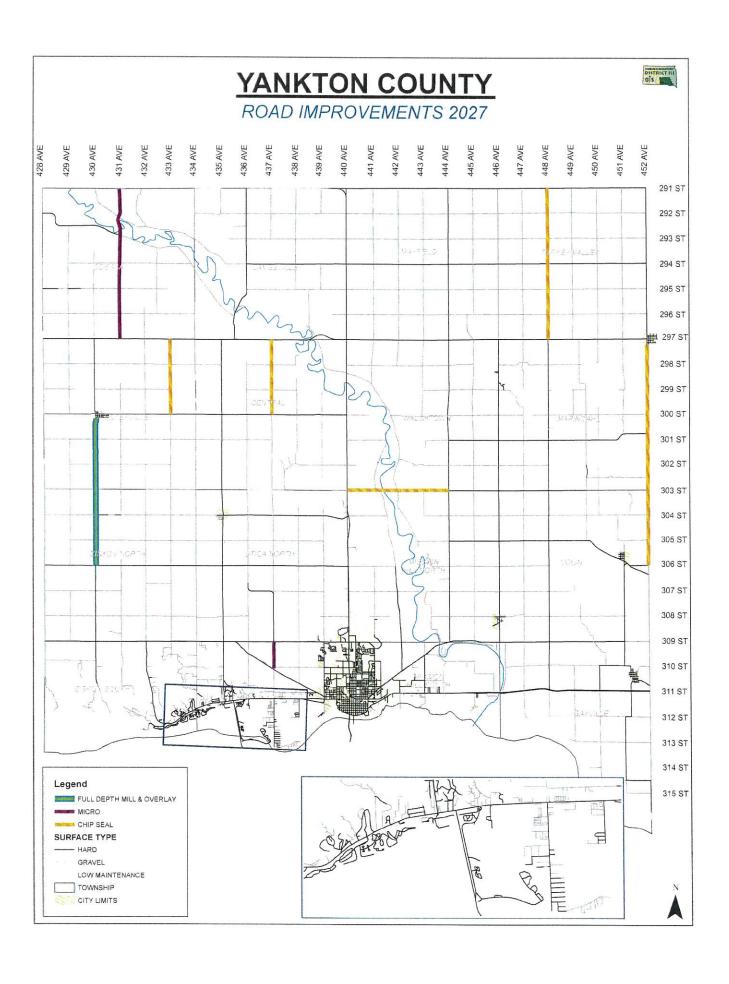

# 5-Year Highway and Bridge Improvement Plan

2023-2027

- For State and Federal Funds, only enter the applicable amount (i.e. 80% of total project cost).
- Include both BIG funds awarded and BIG funds that will be applied for but not yet received.

| WANTON COLINIA                                                                                                                                                                                                                                                                                                                                                                                                                                                                                                                                                                                                                                                                                                                                                                                                                                                                                                                                                                                                                                                                                                                                                                                                                                                                                                                                                                                                                                                                                                                                                                                                                                                                                                                                                                                                                                                                                                                                                                                                                                                                                                                 |                                  |               |                                                       |                           |                                         |                              |                            |                         |
|--------------------------------------------------------------------------------------------------------------------------------------------------------------------------------------------------------------------------------------------------------------------------------------------------------------------------------------------------------------------------------------------------------------------------------------------------------------------------------------------------------------------------------------------------------------------------------------------------------------------------------------------------------------------------------------------------------------------------------------------------------------------------------------------------------------------------------------------------------------------------------------------------------------------------------------------------------------------------------------------------------------------------------------------------------------------------------------------------------------------------------------------------------------------------------------------------------------------------------------------------------------------------------------------------------------------------------------------------------------------------------------------------------------------------------------------------------------------------------------------------------------------------------------------------------------------------------------------------------------------------------------------------------------------------------------------------------------------------------------------------------------------------------------------------------------------------------------------------------------------------------------------------------------------------------------------------------------------------------------------------------------------------------------------------------------------------------------------------------------------------------|----------------------------------|---------------|-------------------------------------------------------|---------------------------|-----------------------------------------|------------------------------|----------------------------|-------------------------|
|                                                                                                                                                                                                                                                                                                                                                                                                                                                                                                                                                                                                                                                                                                                                                                                                                                                                                                                                                                                                                                                                                                                                                                                                                                                                                                                                                                                                                                                                                                                                                                                                                                                                                                                                                                                                                                                                                                                                                                                                                                                                                                                                | YANKION COUNIY PROJECI PLAN 2023 | Y PROJECT PLA | IN 2023                                               |                           |                                         |                              |                            |                         |
| Work Type                                                                                                                                                                                                                                                                                                                                                                                                                                                                                                                                                                                                                                                                                                                                                                                                                                                                                                                                                                                                                                                                                                                                                                                                                                                                                                                                                                                                                                                                                                                                                                                                                                                                                                                                                                                                                                                                                                                                                                                                                                                                                                                      | Hwy Road #                       | Project #     | Road Information                                      | Location (Township)       | Funding (County unless otherwise noted) | Miles                        | Estimated<br>Cost per mile | Estimated<br>Total Cost |
| Chip Seal                                                                                                                                                                                                                                                                                                                                                                                                                                                                                                                                                                                                                                                                                                                                                                                                                                                                                                                                                                                                                                                                                                                                                                                                                                                                                                                                                                                                                                                                                                                                                                                                                                                                                                                                                                                                                                                                                                                                                                                                                                                                                                                      |                                  |               |                                                       |                           |                                         | Market yearly (committy with |                            |                         |
|                                                                                                                                                                                                                                                                                                                                                                                                                                                                                                                                                                                                                                                                                                                                                                                                                                                                                                                                                                                                                                                                                                                                                                                                                                                                                                                                                                                                                                                                                                                                                                                                                                                                                                                                                                                                                                                                                                                                                                                                                                                                                                                                | LVC433                           | 2023-433CS    | 433rd Ave. (209) - from SD HWY 46 to 300th St.        | Lesterville               |                                         | 3.00                         | \$24,000.00                | \$72,000.00             |
|                                                                                                                                                                                                                                                                                                                                                                                                                                                                                                                                                                                                                                                                                                                                                                                                                                                                                                                                                                                                                                                                                                                                                                                                                                                                                                                                                                                                                                                                                                                                                                                                                                                                                                                                                                                                                                                                                                                                                                                                                                                                                                                                | CEC437                           | 2023-437CS    | 437th Ave. (210) - from SD HWY 46 to 300th St.        | Central                   |                                         | 3.00                         | \$24,000,00                | \$72,000,00             |
|                                                                                                                                                                                                                                                                                                                                                                                                                                                                                                                                                                                                                                                                                                                                                                                                                                                                                                                                                                                                                                                                                                                                                                                                                                                                                                                                                                                                                                                                                                                                                                                                                                                                                                                                                                                                                                                                                                                                                                                                                                                                                                                                | JAC294                           | 2023-294CS    | 294th St. (587) - from 436th Ave. to US HWY 81        | lamesville                |                                         | 4 00                         | \$24 000 00                | \$96,000,00             |
|                                                                                                                                                                                                                                                                                                                                                                                                                                                                                                                                                                                                                                                                                                                                                                                                                                                                                                                                                                                                                                                                                                                                                                                                                                                                                                                                                                                                                                                                                                                                                                                                                                                                                                                                                                                                                                                                                                                                                                                                                                                                                                                                | ODE292                           | 2023-29265    | 292nd St. (217) - from 428th Ave. to 431st St         | Odesca                    |                                         | 3 50                         | \$24,000,00                | \$84,000,00             |
|                                                                                                                                                                                                                                                                                                                                                                                                                                                                                                                                                                                                                                                                                                                                                                                                                                                                                                                                                                                                                                                                                                                                                                                                                                                                                                                                                                                                                                                                                                                                                                                                                                                                                                                                                                                                                                                                                                                                                                                                                                                                                                                                | WTF446. VOF446                   | 2023-446CS    | 446th Ave. (589) - from SD HWY 46 to 309th St.        | Walshtown, Volin          |                                         | 12.00                        | \$24.000.00                | \$288,000,00            |
|                                                                                                                                                                                                                                                                                                                                                                                                                                                                                                                                                                                                                                                                                                                                                                                                                                                                                                                                                                                                                                                                                                                                                                                                                                                                                                                                                                                                                                                                                                                                                                                                                                                                                                                                                                                                                                                                                                                                                                                                                                                                                                                                | VOF305, VOF306                   | 2023-305CS    | 305st St. (368) - from 448th Ave. to 452nd Ave.       | Mission Hill, Volin       |                                         | 4.50                         | \$24,000.00                | \$108,000.00            |
|                                                                                                                                                                                                                                                                                                                                                                                                                                                                                                                                                                                                                                                                                                                                                                                                                                                                                                                                                                                                                                                                                                                                                                                                                                                                                                                                                                                                                                                                                                                                                                                                                                                                                                                                                                                                                                                                                                                                                                                                                                                                                                                                | VOCBR                            | 2023-BRCS     | Bluff Road - from 306th St. to 452nd<br>Ave.          | Volin                     |                                         | 1.00                         | \$24,000.00                | \$24,000.00             |
|                                                                                                                                                                                                                                                                                                                                                                                                                                                                                                                                                                                                                                                                                                                                                                                                                                                                                                                                                                                                                                                                                                                                                                                                                                                                                                                                                                                                                                                                                                                                                                                                                                                                                                                                                                                                                                                                                                                                                                                                                                                                                                                                | 9355CSRD                         | 2023-SACS     | Sunrise Dr./Oak St from SD HWY<br>50 to East Side Dr. | 9355(Mission Hill South)  |                                         | 0.50                         | \$24,000.00                | \$12,000.00             |
|                                                                                                                                                                                                                                                                                                                                                                                                                                                                                                                                                                                                                                                                                                                                                                                                                                                                                                                                                                                                                                                                                                                                                                                                                                                                                                                                                                                                                                                                                                                                                                                                                                                                                                                                                                                                                                                                                                                                                                                                                                                                                                                                |                                  |               |                                                       |                           |                                         | 31.50                        |                            | \$756,000.00            |
| A STATE OF S |                                  |               |                                                       |                           |                                         |                              |                            |                         |
|                                                                                                                                                                                                                                                                                                                                                                                                                                                                                                                                                                                                                                                                                                                                                                                                                                                                                                                                                                                                                                                                                                                                                                                                                                                                                                                                                                                                                                                                                                                                                                                                                                                                                                                                                                                                                                                                                                                                                                                                                                                                                                                                | MHC305,VOF305                    | 2023-305MS    | 305st St. (368) - from 444th Ave. to 448th Ave.       | Mission Hill, Volin       |                                         | 4.00                         | \$60,000.00                | \$240,000.00            |
|                                                                                                                                                                                                                                                                                                                                                                                                                                                                                                                                                                                                                                                                                                                                                                                                                                                                                                                                                                                                                                                                                                                                                                                                                                                                                                                                                                                                                                                                                                                                                                                                                                                                                                                                                                                                                                                                                                                                                                                                                                                                                                                                | 03ESCAL BD                       | 2023. ALROMAS | Alumax Rd from Alcoa Rd. to East                      | 0355 (Mission Hill South) |                                         | 0.50                         | \$60,000,00                | \$30,000,00             |
| The state of the s | 9355CHD                          | 2023-HDMS     | Hastings Dr from Alumax Rd. north<br>to the end       |                           |                                         | 0.20                         | \$60.000.00                | \$12,000.00             |
|                                                                                                                                                                                                                                                                                                                                                                                                                                                                                                                                                                                                                                                                                                                                                                                                                                                                                                                                                                                                                                                                                                                                                                                                                                                                                                                                                                                                                                                                                                                                                                                                                                                                                                                                                                                                                                                                                                                                                                                                                                                                                                                                | ITESON                           | SAMPLE COOK   | 304th St. (585) - from Utica to US                    | i iii                     |                                         | 5 25                         | \$60,000,00                | \$315,000,000           |
|                                                                                                                                                                                                                                                                                                                                                                                                                                                                                                                                                                                                                                                                                                                                                                                                                                                                                                                                                                                                                                                                                                                                                                                                                                                                                                                                                                                                                                                                                                                                                                                                                                                                                                                                                                                                                                                                                                                                                                                                                                                                                                                                |                                  | 0.000         |                                                       |                           |                                         | 9.95                         |                            | \$597,000.00            |
| Acabalt Diogram                                                                                                                                                                                                                                                                                                                                                                                                                                                                                                                                                                                                                                                                                                                                                                                                                                                                                                                                                                                                                                                                                                                                                                                                                                                                                                                                                                                                                                                                                                                                                                                                                                                                                                                                                                                                                                                                                                                                                                                                                                                                                                                |                                  |               |                                                       |                           |                                         |                              |                            |                         |
| Aspiran Overlay                                                                                                                                                                                                                                                                                                                                                                                                                                                                                                                                                                                                                                                                                                                                                                                                                                                                                                                                                                                                                                                                                                                                                                                                                                                                                                                                                                                                                                                                                                                                                                                                                                                                                                                                                                                                                                                                                                                                                                                                                                                                                                                | ZKF306. UTF306                   | 2023-306AO    | 306th St. (207) - From 430th Ave to US HWY 81         | Ziskov, Utica             |                                         | 12.00                        | \$130,000.00               | 1,560,000.00            |
|                                                                                                                                                                                                                                                                                                                                                                                                                                                                                                                                                                                                                                                                                                                                                                                                                                                                                                                                                                                                                                                                                                                                                                                                                                                                                                                                                                                                                                                                                                                                                                                                                                                                                                                                                                                                                                                                                                                                                                                                                                                                                                                                |                                  |               |                                                       |                           |                                         | 12.00                        |                            | \$1,560,000.00          |
| BBO China a Consol                                                                                                                                                                                                                                                                                                                                                                                                                                                                                                                                                                                                                                                                                                                                                                                                                                                                                                                                                                                                                                                                                                                                                                                                                                                                                                                                                                                                                                                                                                                                                                                                                                                                                                                                                                                                                                                                                                                                                                                                                                                                                                             | 9356CW11                         | 2023-W11DCS   | West 11th St - From the City's Limits to Deer BLVD    | South Utica               |                                         | 1.25                         | \$116,000.00               | \$145,000.00            |
|                                                                                                                                                                                                                                                                                                                                                                                                                                                                                                                                                                                                                                                                                                                                                                                                                                                                                                                                                                                                                                                                                                                                                                                                                                                                                                                                                                                                                                                                                                                                                                                                                                                                                                                                                                                                                                                                                                                                                                                                                                                                                                                                |                                  |               |                                                       |                           | Totals                                  | 53.45                        |                            | \$3,058,000.00          |
| - Constitution                                                                                                                                                                                                                                                                                                                                                                                                                                                                                                                                                                                                                                                                                                                                                                                                                                                                                                                                                                                                                                                                                                                                                                                                                                                                                                                                                                                                                                                                                                                                                                                                                                                                                                                                                                                                                                                                                                                                                                                                                                                                                                                 |                                  |               |                                                       |                           |                                         |                              |                            |                         |
|                                                                                                                                                                                                                                                                                                                                                                                                                                                                                                                                                                                                                                                                                                                                                                                                                                                                                                                                                                                                                                                                                                                                                                                                                                                                                                                                                                                                                                                                                                                                                                                                                                                                                                                                                                                                                                                                                                                                                                                                                                                                                                                                |                                  |               |                                                       |                           |                                         |                              |                            |                         |
|                                                                                                                                                                                                                                                                                                                                                                                                                                                                                                                                                                                                                                                                                                                                                                                                                                                                                                                                                                                                                                                                                                                                                                                                                                                                                                                                                                                                                                                                                                                                                                                                                                                                                                                                                                                                                                                                                                                                                                                                                                                                                                                                |                                  |               |                                                       |                           |                                         |                              | 1010                       |                         |