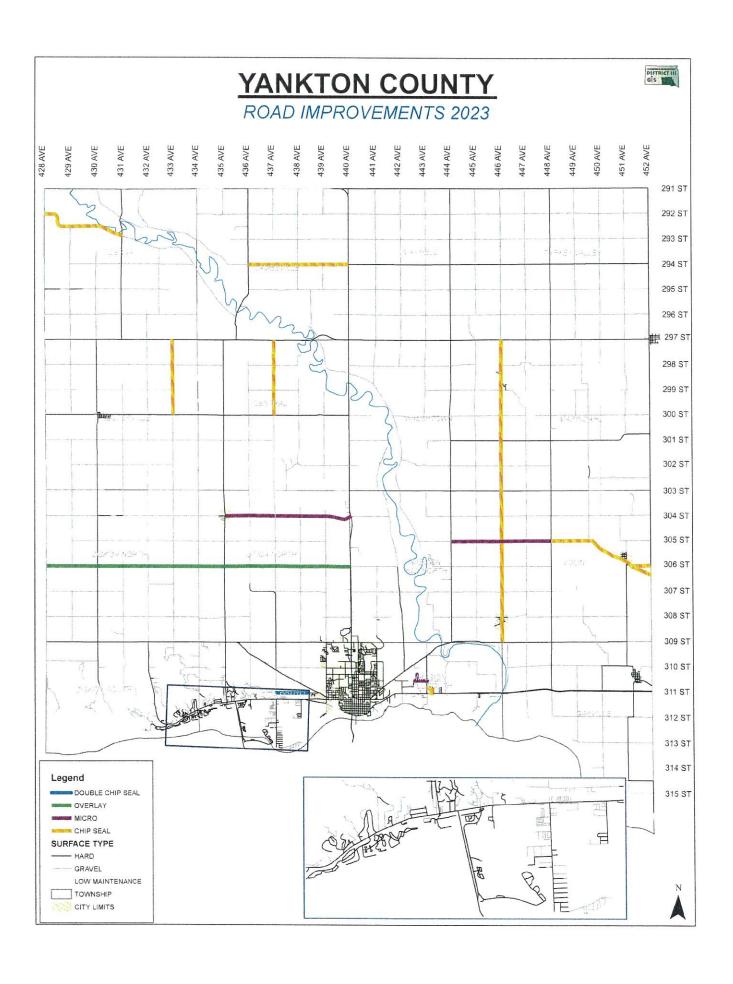

- For State and Federal Funds, only enter the applicable amount (i.e. 80% of total project cost).
- Include both BIG funds awarded and BIG funds that will be applied for but not yet received.

| WANTON COLINIA                                                                                                                                                                                                                                                                                                                                                                                                                                                                                                                                                                                                                                                                                                                                                                                                                                                                                                                                                                                                                                                                                                                                                                                                                                                                                                                                                                                                                                                                                                                                                                                                                                                                                                                                                                                                                                                                                                                                                                                                                                                                                                                 |                                  |               |                                                       |                           |                                         |                              |                            |                         |
|--------------------------------------------------------------------------------------------------------------------------------------------------------------------------------------------------------------------------------------------------------------------------------------------------------------------------------------------------------------------------------------------------------------------------------------------------------------------------------------------------------------------------------------------------------------------------------------------------------------------------------------------------------------------------------------------------------------------------------------------------------------------------------------------------------------------------------------------------------------------------------------------------------------------------------------------------------------------------------------------------------------------------------------------------------------------------------------------------------------------------------------------------------------------------------------------------------------------------------------------------------------------------------------------------------------------------------------------------------------------------------------------------------------------------------------------------------------------------------------------------------------------------------------------------------------------------------------------------------------------------------------------------------------------------------------------------------------------------------------------------------------------------------------------------------------------------------------------------------------------------------------------------------------------------------------------------------------------------------------------------------------------------------------------------------------------------------------------------------------------------------|----------------------------------|---------------|-------------------------------------------------------|---------------------------|-----------------------------------------|------------------------------|----------------------------|-------------------------|
|                                                                                                                                                                                                                                                                                                                                                                                                                                                                                                                                                                                                                                                                                                                                                                                                                                                                                                                                                                                                                                                                                                                                                                                                                                                                                                                                                                                                                                                                                                                                                                                                                                                                                                                                                                                                                                                                                                                                                                                                                                                                                                                                | YANKION COUNIY PROJECI PLAN 2023 | Y PROJECT PLA | IN 2023                                               |                           |                                         |                              |                            |                         |
| Work Type                                                                                                                                                                                                                                                                                                                                                                                                                                                                                                                                                                                                                                                                                                                                                                                                                                                                                                                                                                                                                                                                                                                                                                                                                                                                                                                                                                                                                                                                                                                                                                                                                                                                                                                                                                                                                                                                                                                                                                                                                                                                                                                      | Hwy Road #                       | Project #     | Road Information                                      | Location (Township)       | Funding (County unless otherwise noted) | Miles                        | Estimated<br>Cost per mile | Estimated<br>Total Cost |
| Chip Seal                                                                                                                                                                                                                                                                                                                                                                                                                                                                                                                                                                                                                                                                                                                                                                                                                                                                                                                                                                                                                                                                                                                                                                                                                                                                                                                                                                                                                                                                                                                                                                                                                                                                                                                                                                                                                                                                                                                                                                                                                                                                                                                      |                                  |               |                                                       |                           |                                         | Market yearly (committy with |                            |                         |
|                                                                                                                                                                                                                                                                                                                                                                                                                                                                                                                                                                                                                                                                                                                                                                                                                                                                                                                                                                                                                                                                                                                                                                                                                                                                                                                                                                                                                                                                                                                                                                                                                                                                                                                                                                                                                                                                                                                                                                                                                                                                                                                                | LVC433                           | 2023-433CS    | 433rd Ave. (209) - from SD HWY 46 to 300th St.        | Lesterville               |                                         | 3.00                         | \$24,000.00                | \$72,000.00             |
|                                                                                                                                                                                                                                                                                                                                                                                                                                                                                                                                                                                                                                                                                                                                                                                                                                                                                                                                                                                                                                                                                                                                                                                                                                                                                                                                                                                                                                                                                                                                                                                                                                                                                                                                                                                                                                                                                                                                                                                                                                                                                                                                | CEC437                           | 2023-437CS    | 437th Ave. (210) - from SD HWY 46 to 300th St.        | Central                   |                                         | 3.00                         | \$24,000,00                | \$72,000,00             |
|                                                                                                                                                                                                                                                                                                                                                                                                                                                                                                                                                                                                                                                                                                                                                                                                                                                                                                                                                                                                                                                                                                                                                                                                                                                                                                                                                                                                                                                                                                                                                                                                                                                                                                                                                                                                                                                                                                                                                                                                                                                                                                                                | JAC294                           | 2023-294CS    | 294th St. (587) - from 436th Ave. to US HWY 81        | lamesville                |                                         | 4 00                         | \$24 000 00                | \$96,000,00             |
|                                                                                                                                                                                                                                                                                                                                                                                                                                                                                                                                                                                                                                                                                                                                                                                                                                                                                                                                                                                                                                                                                                                                                                                                                                                                                                                                                                                                                                                                                                                                                                                                                                                                                                                                                                                                                                                                                                                                                                                                                                                                                                                                | ODE292                           | 2023-29265    | 292nd St. (217) - from 428th Ave. to 431st St         | Odesca                    |                                         | 3 50                         | \$24,000,00                | \$84,000,00             |
|                                                                                                                                                                                                                                                                                                                                                                                                                                                                                                                                                                                                                                                                                                                                                                                                                                                                                                                                                                                                                                                                                                                                                                                                                                                                                                                                                                                                                                                                                                                                                                                                                                                                                                                                                                                                                                                                                                                                                                                                                                                                                                                                | WTF446. VOF446                   | 2023-446CS    | 446th Ave. (589) - from SD HWY 46 to 309th St.        | Walshtown, Volin          |                                         | 12.00                        | \$24.000.00                | \$288,000,00            |
|                                                                                                                                                                                                                                                                                                                                                                                                                                                                                                                                                                                                                                                                                                                                                                                                                                                                                                                                                                                                                                                                                                                                                                                                                                                                                                                                                                                                                                                                                                                                                                                                                                                                                                                                                                                                                                                                                                                                                                                                                                                                                                                                | VOF305, VOF306                   | 2023-305CS    | 305st St. (368) - from 448th Ave. to 452nd Ave.       | Mission Hill, Volin       |                                         | 4.50                         | \$24,000.00                | \$108,000.00            |
|                                                                                                                                                                                                                                                                                                                                                                                                                                                                                                                                                                                                                                                                                                                                                                                                                                                                                                                                                                                                                                                                                                                                                                                                                                                                                                                                                                                                                                                                                                                                                                                                                                                                                                                                                                                                                                                                                                                                                                                                                                                                                                                                | VOCBR                            | 2023-BRCS     | Bluff Road - from 306th St. to 452nd<br>Ave.          | Volin                     |                                         | 1.00                         | \$24,000.00                | \$24,000.00             |
|                                                                                                                                                                                                                                                                                                                                                                                                                                                                                                                                                                                                                                                                                                                                                                                                                                                                                                                                                                                                                                                                                                                                                                                                                                                                                                                                                                                                                                                                                                                                                                                                                                                                                                                                                                                                                                                                                                                                                                                                                                                                                                                                | 9355CSRD                         | 2023-SACS     | Sunrise Dr./Oak St from SD HWY<br>50 to East Side Dr. | 9355(Mission Hill South)  |                                         | 0.50                         | \$24,000.00                | \$12,000.00             |
|                                                                                                                                                                                                                                                                                                                                                                                                                                                                                                                                                                                                                                                                                                                                                                                                                                                                                                                                                                                                                                                                                                                                                                                                                                                                                                                                                                                                                                                                                                                                                                                                                                                                                                                                                                                                                                                                                                                                                                                                                                                                                                                                |                                  |               |                                                       |                           |                                         | 31.50                        |                            | \$756,000.00            |
| A STATE OF S |                                  |               |                                                       |                           |                                         |                              |                            |                         |
|                                                                                                                                                                                                                                                                                                                                                                                                                                                                                                                                                                                                                                                                                                                                                                                                                                                                                                                                                                                                                                                                                                                                                                                                                                                                                                                                                                                                                                                                                                                                                                                                                                                                                                                                                                                                                                                                                                                                                                                                                                                                                                                                | MHC305,VOF305                    | 2023-305MS    | 305st St. (368) - from 444th Ave. to 448th Ave.       | Mission Hill, Volin       |                                         | 4.00                         | \$60,000.00                | \$240,000.00            |
|                                                                                                                                                                                                                                                                                                                                                                                                                                                                                                                                                                                                                                                                                                                                                                                                                                                                                                                                                                                                                                                                                                                                                                                                                                                                                                                                                                                                                                                                                                                                                                                                                                                                                                                                                                                                                                                                                                                                                                                                                                                                                                                                | 03ESCAL BD                       | 2023. ALROMAS | Alumax Rd from Alcoa Rd. to East                      | 0355 (Mission Hill South) |                                         | 0.50                         | \$60,000,00                | \$30,000,00             |
| The state of the s | 9355CHD                          | 2023-HDMS     | Hastings Dr from Alumax Rd. north<br>to the end       |                           |                                         | 0.20                         | \$60.000.00                | \$12,000.00             |
|                                                                                                                                                                                                                                                                                                                                                                                                                                                                                                                                                                                                                                                                                                                                                                                                                                                                                                                                                                                                                                                                                                                                                                                                                                                                                                                                                                                                                                                                                                                                                                                                                                                                                                                                                                                                                                                                                                                                                                                                                                                                                                                                | ITESON                           | SAMPLE COOK   | 304th St. (585) - from Utica to US                    | i iii                     |                                         | 5 25                         | \$60,000,00                | \$315,000,000           |
|                                                                                                                                                                                                                                                                                                                                                                                                                                                                                                                                                                                                                                                                                                                                                                                                                                                                                                                                                                                                                                                                                                                                                                                                                                                                                                                                                                                                                                                                                                                                                                                                                                                                                                                                                                                                                                                                                                                                                                                                                                                                                                                                |                                  | 0.000         |                                                       |                           |                                         | 9.95                         |                            | \$597,000.00            |
| Acabalt Diogram                                                                                                                                                                                                                                                                                                                                                                                                                                                                                                                                                                                                                                                                                                                                                                                                                                                                                                                                                                                                                                                                                                                                                                                                                                                                                                                                                                                                                                                                                                                                                                                                                                                                                                                                                                                                                                                                                                                                                                                                                                                                                                                |                                  |               |                                                       |                           |                                         |                              |                            |                         |
| Aspiran Overlay                                                                                                                                                                                                                                                                                                                                                                                                                                                                                                                                                                                                                                                                                                                                                                                                                                                                                                                                                                                                                                                                                                                                                                                                                                                                                                                                                                                                                                                                                                                                                                                                                                                                                                                                                                                                                                                                                                                                                                                                                                                                                                                | ZKF306. UTF306                   | 2023-306AO    | 306th St. (207) - From 430th Ave to US HWY 81         | Ziskov, Utica             |                                         | 12.00                        | \$130,000.00               | 1,560,000.00            |
|                                                                                                                                                                                                                                                                                                                                                                                                                                                                                                                                                                                                                                                                                                                                                                                                                                                                                                                                                                                                                                                                                                                                                                                                                                                                                                                                                                                                                                                                                                                                                                                                                                                                                                                                                                                                                                                                                                                                                                                                                                                                                                                                |                                  |               |                                                       |                           |                                         | 12.00                        |                            | \$1,560,000.00          |
| BBO China a Consol                                                                                                                                                                                                                                                                                                                                                                                                                                                                                                                                                                                                                                                                                                                                                                                                                                                                                                                                                                                                                                                                                                                                                                                                                                                                                                                                                                                                                                                                                                                                                                                                                                                                                                                                                                                                                                                                                                                                                                                                                                                                                                             | 9356CW11                         | 2023-W11DCS   | West 11th St - From the City's Limits to Deer BLVD    | South Utica               |                                         | 1.25                         | \$116,000.00               | \$145,000.00            |
|                                                                                                                                                                                                                                                                                                                                                                                                                                                                                                                                                                                                                                                                                                                                                                                                                                                                                                                                                                                                                                                                                                                                                                                                                                                                                                                                                                                                                                                                                                                                                                                                                                                                                                                                                                                                                                                                                                                                                                                                                                                                                                                                |                                  |               |                                                       |                           | Totals                                  | 53.45                        |                            | \$3,058,000.00          |
| - Constitution                                                                                                                                                                                                                                                                                                                                                                                                                                                                                                                                                                                                                                                                                                                                                                                                                                                                                                                                                                                                                                                                                                                                                                                                                                                                                                                                                                                                                                                                                                                                                                                                                                                                                                                                                                                                                                                                                                                                                                                                                                                                                                                 |                                  |               |                                                       |                           |                                         |                              |                            |                         |
|                                                                                                                                                                                                                                                                                                                                                                                                                                                                                                                                                                                                                                                                                                                                                                                                                                                                                                                                                                                                                                                                                                                                                                                                                                                                                                                                                                                                                                                                                                                                                                                                                                                                                                                                                                                                                                                                                                                                                                                                                                                                                                                                |                                  |               |                                                       |                           |                                         |                              |                            |                         |
|                                                                                                                                                                                                                                                                                                                                                                                                                                                                                                                                                                                                                                                                                                                                                                                                                                                                                                                                                                                                                                                                                                                                                                                                                                                                                                                                                                                                                                                                                                                                                                                                                                                                                                                                                                                                                                                                                                                                                                                                                                                                                                                                |                                  |               |                                                       |                           |                                         |                              | 1010                       |                         |