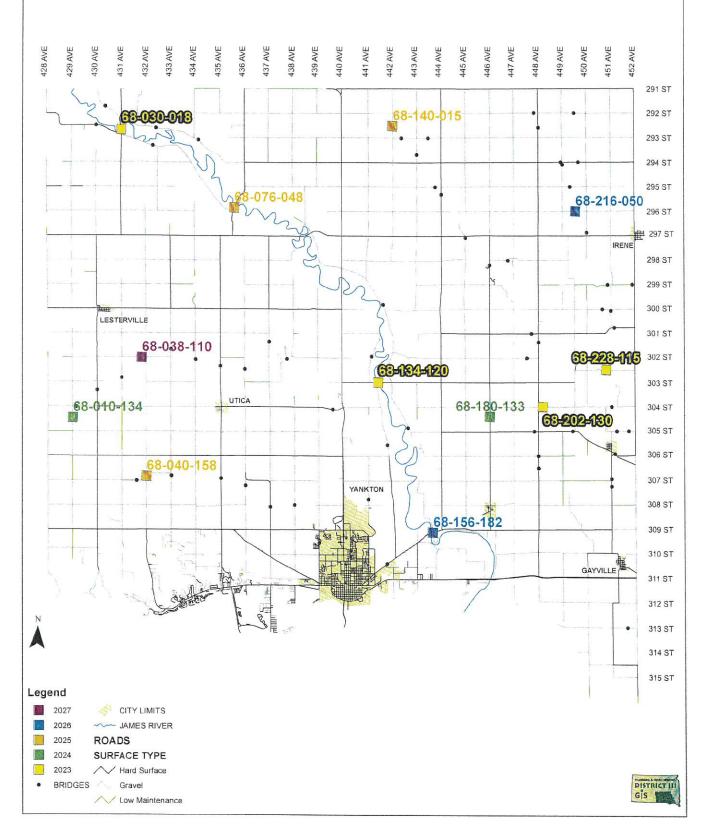

# 5-Year Highway and Bridge Improvement Plan

2023-2027

- For State and Federal Funds, only enter the applicable amount (i.e. 80% of total project cost).
- Include both BIG funds awarded and BIG funds that will be applied for but not yet received.

| WANTON COLINIA                                                                                                                                                                                                                                                                                                                                                                                                                                                                                                                                                                                                                                                                                                                                                                                                                                                                                                                                                                                                                                                                                                                                                                                                                                                                                                                                                                                                                                                                                                                                                                                                                                                                                                                                                                                                                                                                                                                                                                                                                                                                                                                 |                                  |               |                                                       |                           |                                         |                              |                            |                         |
|--------------------------------------------------------------------------------------------------------------------------------------------------------------------------------------------------------------------------------------------------------------------------------------------------------------------------------------------------------------------------------------------------------------------------------------------------------------------------------------------------------------------------------------------------------------------------------------------------------------------------------------------------------------------------------------------------------------------------------------------------------------------------------------------------------------------------------------------------------------------------------------------------------------------------------------------------------------------------------------------------------------------------------------------------------------------------------------------------------------------------------------------------------------------------------------------------------------------------------------------------------------------------------------------------------------------------------------------------------------------------------------------------------------------------------------------------------------------------------------------------------------------------------------------------------------------------------------------------------------------------------------------------------------------------------------------------------------------------------------------------------------------------------------------------------------------------------------------------------------------------------------------------------------------------------------------------------------------------------------------------------------------------------------------------------------------------------------------------------------------------------|----------------------------------|---------------|-------------------------------------------------------|---------------------------|-----------------------------------------|------------------------------|----------------------------|-------------------------|
|                                                                                                                                                                                                                                                                                                                                                                                                                                                                                                                                                                                                                                                                                                                                                                                                                                                                                                                                                                                                                                                                                                                                                                                                                                                                                                                                                                                                                                                                                                                                                                                                                                                                                                                                                                                                                                                                                                                                                                                                                                                                                                                                | YANKION COUNIY PROJECI PLAN 2023 | Y PROJECT PLA | IN 2023                                               |                           |                                         |                              |                            |                         |
| Work Type                                                                                                                                                                                                                                                                                                                                                                                                                                                                                                                                                                                                                                                                                                                                                                                                                                                                                                                                                                                                                                                                                                                                                                                                                                                                                                                                                                                                                                                                                                                                                                                                                                                                                                                                                                                                                                                                                                                                                                                                                                                                                                                      | Hwy Road #                       | Project #     | Road Information                                      | Location (Township)       | Funding (County unless otherwise noted) | Miles                        | Estimated<br>Cost per mile | Estimated<br>Total Cost |
| Chip Seal                                                                                                                                                                                                                                                                                                                                                                                                                                                                                                                                                                                                                                                                                                                                                                                                                                                                                                                                                                                                                                                                                                                                                                                                                                                                                                                                                                                                                                                                                                                                                                                                                                                                                                                                                                                                                                                                                                                                                                                                                                                                                                                      |                                  |               |                                                       |                           |                                         | Market yearly (committy with |                            |                         |
|                                                                                                                                                                                                                                                                                                                                                                                                                                                                                                                                                                                                                                                                                                                                                                                                                                                                                                                                                                                                                                                                                                                                                                                                                                                                                                                                                                                                                                                                                                                                                                                                                                                                                                                                                                                                                                                                                                                                                                                                                                                                                                                                | LVC433                           | 2023-433CS    | 433rd Ave. (209) - from SD HWY 46 to 300th St.        | Lesterville               |                                         | 3.00                         | \$24,000.00                | \$72,000.00             |
|                                                                                                                                                                                                                                                                                                                                                                                                                                                                                                                                                                                                                                                                                                                                                                                                                                                                                                                                                                                                                                                                                                                                                                                                                                                                                                                                                                                                                                                                                                                                                                                                                                                                                                                                                                                                                                                                                                                                                                                                                                                                                                                                | CEC437                           | 2023-437CS    | 437th Ave. (210) - from SD HWY 46 to 300th St.        | Central                   |                                         | 3.00                         | \$24,000,00                | \$72,000,00             |
|                                                                                                                                                                                                                                                                                                                                                                                                                                                                                                                                                                                                                                                                                                                                                                                                                                                                                                                                                                                                                                                                                                                                                                                                                                                                                                                                                                                                                                                                                                                                                                                                                                                                                                                                                                                                                                                                                                                                                                                                                                                                                                                                | JAC294                           | 2023-294CS    | 294th St. (587) - from 436th Ave. to US HWY 81        | lamesville                |                                         | 4 00                         | \$24 000 00                | \$96,000,00             |
|                                                                                                                                                                                                                                                                                                                                                                                                                                                                                                                                                                                                                                                                                                                                                                                                                                                                                                                                                                                                                                                                                                                                                                                                                                                                                                                                                                                                                                                                                                                                                                                                                                                                                                                                                                                                                                                                                                                                                                                                                                                                                                                                | ODE292                           | 2023-29265    | 292nd St. (217) - from 428th Ave. to 431st St         | Odesca                    |                                         | 3 50                         | \$24,000,00                | \$84,000,00             |
|                                                                                                                                                                                                                                                                                                                                                                                                                                                                                                                                                                                                                                                                                                                                                                                                                                                                                                                                                                                                                                                                                                                                                                                                                                                                                                                                                                                                                                                                                                                                                                                                                                                                                                                                                                                                                                                                                                                                                                                                                                                                                                                                | WTF446. VOF446                   | 2023-446CS    | 446th Ave. (589) - from SD HWY 46 to 309th St.        | Walshtown, Volin          |                                         | 12.00                        | \$24.000.00                | \$288,000,00            |
|                                                                                                                                                                                                                                                                                                                                                                                                                                                                                                                                                                                                                                                                                                                                                                                                                                                                                                                                                                                                                                                                                                                                                                                                                                                                                                                                                                                                                                                                                                                                                                                                                                                                                                                                                                                                                                                                                                                                                                                                                                                                                                                                | VOF305, VOF306                   | 2023-305CS    | 305st St. (368) - from 448th Ave. to 452nd Ave.       | Mission Hill, Volin       |                                         | 4.50                         | \$24,000.00                | \$108,000.00            |
|                                                                                                                                                                                                                                                                                                                                                                                                                                                                                                                                                                                                                                                                                                                                                                                                                                                                                                                                                                                                                                                                                                                                                                                                                                                                                                                                                                                                                                                                                                                                                                                                                                                                                                                                                                                                                                                                                                                                                                                                                                                                                                                                | VOCBR                            | 2023-BRCS     | Bluff Road - from 306th St. to 452nd<br>Ave.          | Volin                     |                                         | 1.00                         | \$24,000.00                | \$24,000.00             |
|                                                                                                                                                                                                                                                                                                                                                                                                                                                                                                                                                                                                                                                                                                                                                                                                                                                                                                                                                                                                                                                                                                                                                                                                                                                                                                                                                                                                                                                                                                                                                                                                                                                                                                                                                                                                                                                                                                                                                                                                                                                                                                                                | 9355CSRD                         | 2023-SACS     | Sunrise Dr./Oak St from SD HWY<br>50 to East Side Dr. | 9355(Mission Hill South)  |                                         | 0.50                         | \$24,000.00                | \$12,000.00             |
|                                                                                                                                                                                                                                                                                                                                                                                                                                                                                                                                                                                                                                                                                                                                                                                                                                                                                                                                                                                                                                                                                                                                                                                                                                                                                                                                                                                                                                                                                                                                                                                                                                                                                                                                                                                                                                                                                                                                                                                                                                                                                                                                |                                  |               |                                                       |                           |                                         | 31.50                        |                            | \$756,000.00            |
| A STATE OF S |                                  |               |                                                       |                           |                                         |                              |                            |                         |
|                                                                                                                                                                                                                                                                                                                                                                                                                                                                                                                                                                                                                                                                                                                                                                                                                                                                                                                                                                                                                                                                                                                                                                                                                                                                                                                                                                                                                                                                                                                                                                                                                                                                                                                                                                                                                                                                                                                                                                                                                                                                                                                                | MHC305,VOF305                    | 2023-305MS    | 305st St. (368) - from 444th Ave. to 448th Ave.       | Mission Hill, Volin       |                                         | 4.00                         | \$60,000.00                | \$240,000.00            |
|                                                                                                                                                                                                                                                                                                                                                                                                                                                                                                                                                                                                                                                                                                                                                                                                                                                                                                                                                                                                                                                                                                                                                                                                                                                                                                                                                                                                                                                                                                                                                                                                                                                                                                                                                                                                                                                                                                                                                                                                                                                                                                                                | 03ESCAL BD                       | 2023. ALROMAS | Alumax Rd from Alcoa Rd. to East                      | 0355 (Mission Hill South) |                                         | 0.50                         | \$60,000,00                | \$30,000,00             |
| The state of the s | 9355CHD                          | 2023-HDMS     | Hastings Dr from Alumax Rd. north<br>to the end       |                           |                                         | 0.20                         | \$60.000.00                | \$12,000.00             |
|                                                                                                                                                                                                                                                                                                                                                                                                                                                                                                                                                                                                                                                                                                                                                                                                                                                                                                                                                                                                                                                                                                                                                                                                                                                                                                                                                                                                                                                                                                                                                                                                                                                                                                                                                                                                                                                                                                                                                                                                                                                                                                                                | ITESON                           | SAMPLE COOK   | 304th St. (585) - from Utica to US                    | i iii                     |                                         | 5 25                         | \$60,000,00                | \$315,000,000           |
|                                                                                                                                                                                                                                                                                                                                                                                                                                                                                                                                                                                                                                                                                                                                                                                                                                                                                                                                                                                                                                                                                                                                                                                                                                                                                                                                                                                                                                                                                                                                                                                                                                                                                                                                                                                                                                                                                                                                                                                                                                                                                                                                |                                  | 0.000         |                                                       |                           |                                         | 9.95                         |                            | \$597,000.00            |
| Acabalt Diogram                                                                                                                                                                                                                                                                                                                                                                                                                                                                                                                                                                                                                                                                                                                                                                                                                                                                                                                                                                                                                                                                                                                                                                                                                                                                                                                                                                                                                                                                                                                                                                                                                                                                                                                                                                                                                                                                                                                                                                                                                                                                                                                |                                  |               |                                                       |                           |                                         |                              |                            |                         |
| Aspiran Overlay                                                                                                                                                                                                                                                                                                                                                                                                                                                                                                                                                                                                                                                                                                                                                                                                                                                                                                                                                                                                                                                                                                                                                                                                                                                                                                                                                                                                                                                                                                                                                                                                                                                                                                                                                                                                                                                                                                                                                                                                                                                                                                                | ZKF306. UTF306                   | 2023-306AO    | 306th St. (207) - From 430th Ave to US HWY 81         | Ziskov, Utica             |                                         | 12.00                        | \$130,000.00               | 1,560,000.00            |
|                                                                                                                                                                                                                                                                                                                                                                                                                                                                                                                                                                                                                                                                                                                                                                                                                                                                                                                                                                                                                                                                                                                                                                                                                                                                                                                                                                                                                                                                                                                                                                                                                                                                                                                                                                                                                                                                                                                                                                                                                                                                                                                                |                                  |               |                                                       |                           |                                         | 12.00                        |                            | \$1,560,000.00          |
| BBO China a Consol                                                                                                                                                                                                                                                                                                                                                                                                                                                                                                                                                                                                                                                                                                                                                                                                                                                                                                                                                                                                                                                                                                                                                                                                                                                                                                                                                                                                                                                                                                                                                                                                                                                                                                                                                                                                                                                                                                                                                                                                                                                                                                             | 9356CW11                         | 2023-W11DCS   | West 11th St - From the City's Limits to Deer BLVD    | South Utica               |                                         | 1.25                         | \$116,000.00               | \$145,000.00            |
|                                                                                                                                                                                                                                                                                                                                                                                                                                                                                                                                                                                                                                                                                                                                                                                                                                                                                                                                                                                                                                                                                                                                                                                                                                                                                                                                                                                                                                                                                                                                                                                                                                                                                                                                                                                                                                                                                                                                                                                                                                                                                                                                |                                  |               |                                                       |                           | Totals                                  | 53.45                        |                            | \$3,058,000.00          |
| - Constitution                                                                                                                                                                                                                                                                                                                                                                                                                                                                                                                                                                                                                                                                                                                                                                                                                                                                                                                                                                                                                                                                                                                                                                                                                                                                                                                                                                                                                                                                                                                                                                                                                                                                                                                                                                                                                                                                                                                                                                                                                                                                                                                 |                                  |               |                                                       |                           |                                         |                              |                            |                         |
|                                                                                                                                                                                                                                                                                                                                                                                                                                                                                                                                                                                                                                                                                                                                                                                                                                                                                                                                                                                                                                                                                                                                                                                                                                                                                                                                                                                                                                                                                                                                                                                                                                                                                                                                                                                                                                                                                                                                                                                                                                                                                                                                |                                  |               |                                                       |                           |                                         |                              |                            |                         |
|                                                                                                                                                                                                                                                                                                                                                                                                                                                                                                                                                                                                                                                                                                                                                                                                                                                                                                                                                                                                                                                                                                                                                                                                                                                                                                                                                                                                                                                                                                                                                                                                                                                                                                                                                                                                                                                                                                                                                                                                                                                                                                                                |                                  |               |                                                       |                           |                                         |                              | 1010                       |                         |