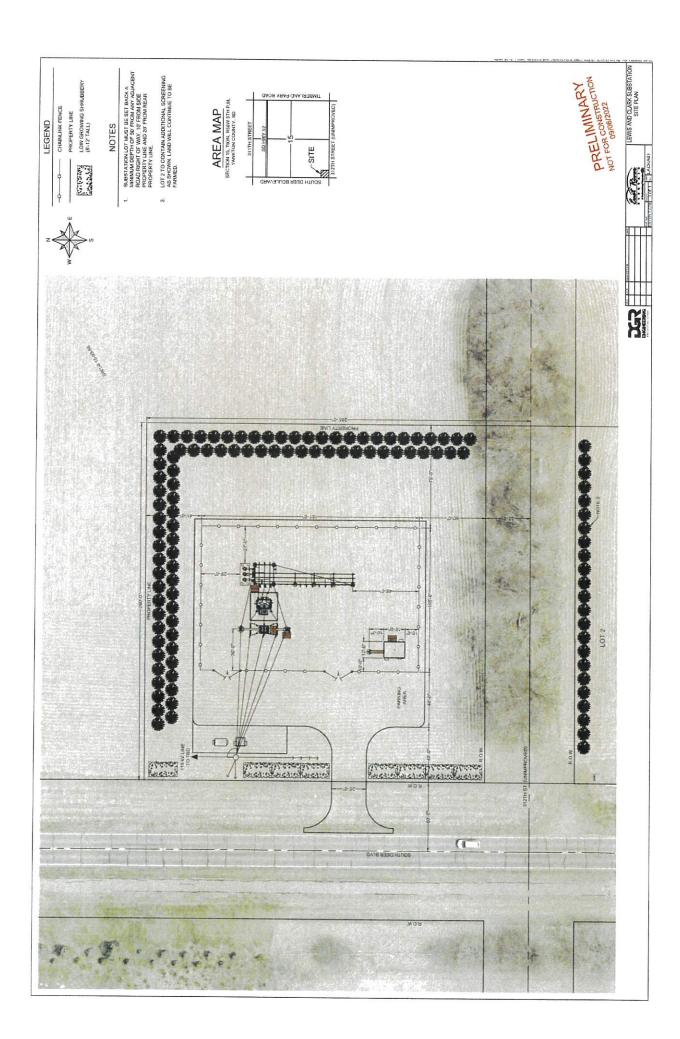

| 605-661-4158<br>Phone                                                                |
| Gene G. Helne<br>2405 Nalley RD<br>Address                                                                                                                                                    | Gary Helne President West Yankton, Inc.  Borf 586 Scute 13  Address                  |
| Vankton 52078 City, State, Zip                                                                                                                                                                | Gity, State, Zip                                                                     |

Phone

Phone







- The original East River transmission line and Gavins Point substation were installed in 1970. It is served by a two and one half (2.5) mile long radial transmission line with access issues.
  - The existing system is reaching its load serving capabilities.
- To address the load growth and reliability needs of our member East River evaluated several options based on cost, reliability impacts and feasibility.
- Expanding the existing Gavins Point substation is not an option due to adjacent property development and the surrounding terrain.
- substation will be located near the high load growth area and allows B-Y electric to install more distribution East River has proposed a new Lewis and Clark Substation and associated transmission line. The new circuits to more efficiently serve th