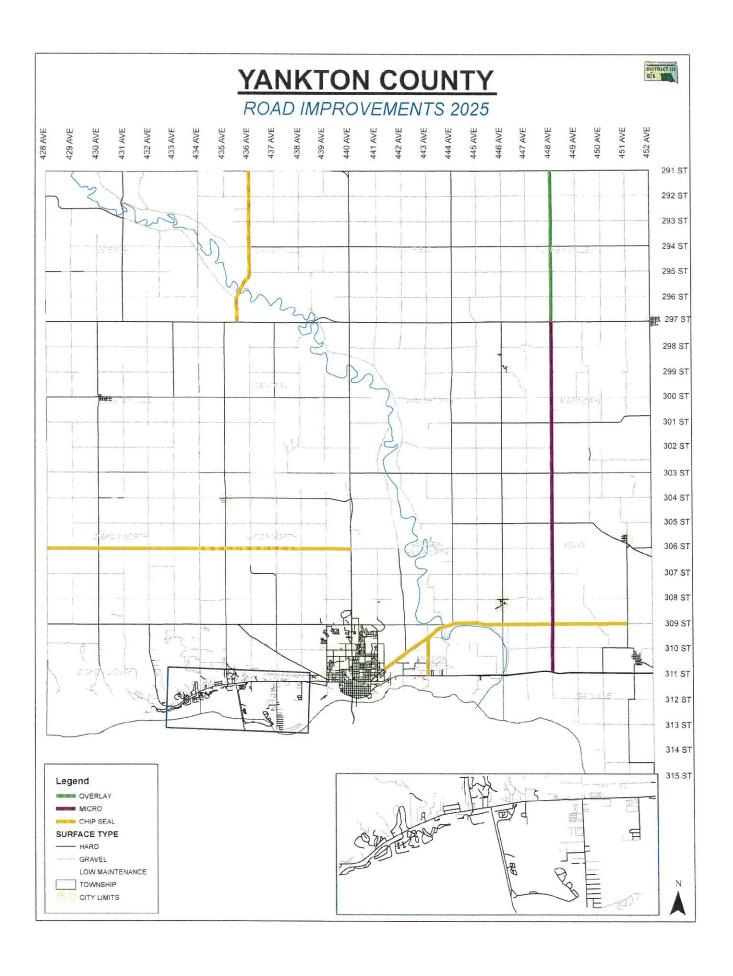

|



| YANKTON COU               | YANKTON COUNTY PROJECT PLAN 2025 | N 2025                                                    |                            |                                         |       |                            |                                         |  |
|---------------------------|----------------------------------|-----------------------------------------------------------|----------------------------|-----------------------------------------|-------|----------------------------|-----------------------------------------|--|
| Hwy Road #                | Project #                        | Road Information                                          | Location (Township)        | Funding (County unless otherwise noted) | Miles | Estimated Cost<br>per mile | Estimated