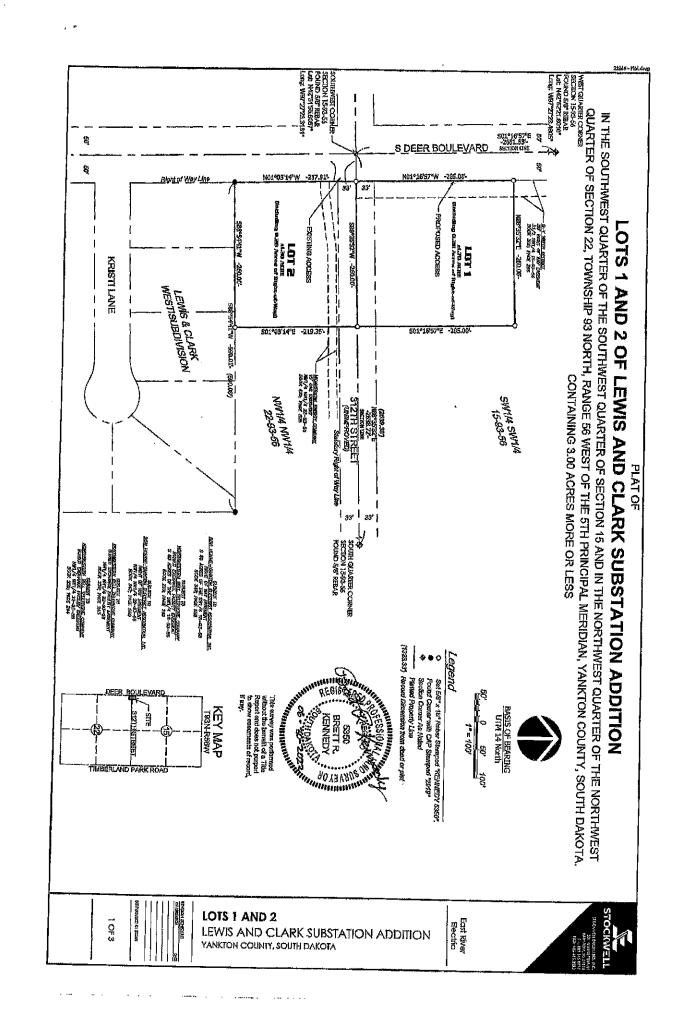

CHAEL ➡ NCLOUN ➡ NVEISO ➡ NICHIVIAN |

| ADDRESS/LEG |                                                           |            |  |  |
|-------------|-----------------------------------------------------------|------------|--|--|
| COMMENTS:   |                                                           |            |  |  |
|             |                                                           |            |  |  |
| MOTION:     |                                                           |            |  |  |
|             |                                                           |            |  |  |
| APPROVAL:   | MOTION BY:                                                | SECOND BY: |  |  |
| PLANNING:   | BARKI T EVANS TRETTERING TMICHAEL T NELSON TWEES THOSENAM |            |  |  |



5350

BRETT R. KENNEDY

Sharan managan

#### SURVEYOR'S CERTIFICATE

I, Brett R. Kennedy, a Registered Land Surveyor of the State of South Dakota, do hereby certify that I did on or before June 20, 2022, survey that parcel of land described as: LOTS 1 AND 2 OF LEWIS AND CLARK SUBSTATION ADDITION IN THE SOUTHWEST QUARTER OF THE SOUTHWEST QUARTER OF THE SOUTHWEST QUARTER OF THE SOUTHWEST QUARTER OF SECTION 22, TOWNSHIP 83 NORTH, RANGE 56 WEST OF THE 5TH PRINCIPAL MERIDIAN, YANKTON COUNTY, SOUTH DAKOTA.

I also hereby certify that this plat is to the best of my knowledge and belief, in all respects, at true description of said property. TY, SOUTH DOWN

Dated this 30th day of June , 2022.

Brett R. Kennedy, L.S. 6550

#### OWNER'S CERTIFICATE

We do hereby certify that we are the owners of a