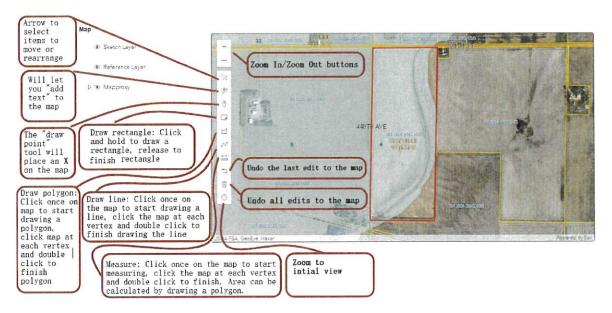

Created

August 4, 2022

Number CUP-2022-83

13.001.500.650 | Cole Blom | 43354 310 ST, YANKTON, SD, 57078 Submitted by Cblom on 8/4/2022



#### **Applicant**

Cole Blom

6056601977

cblom11@yahoo.com

#### Parcel search Completed On 8/4/2022 9:19 AM EST by Anonymous



OwnerName ParcelID Address City Acres

0.000 13.001.500.650 43354 310 ST YANKTON BLOM, COLE S (D) || BLOM, SARA LAURINE (D)

Site Plan Completed On 8/4/2022 9:29 AM EST by Cblom

Map - Mark the location of structures and other necessary information.

Sketch Layer

Reference Layer



Maxar, Microsoft

owered by Esri

#### Describe the location and use of adjacent structures

Existing Home and barn that are not on map no plans to build any additional structures

#### Upload Site Plan and/or additional plans and documents



Draft Building Permit Completed On 8/4/2022 9:29 AM EST by Cblom
Upload Draft Building Permit 

■

Draft Building Permit Form Completed On 8/4/2022 9:30 AM EST by Cblom

Job Address

43354 310 ST

Legal Description of Construction Site

BK 7 EXC TR A DEER RUN S/D

#### Owner Name

BLOM, COLE S (D) || BLOM, SARA LAURINE (D)

#### Owner Address

517 locust st Yankton sd

#### Owner Phone

605 660-1977

| Contractor