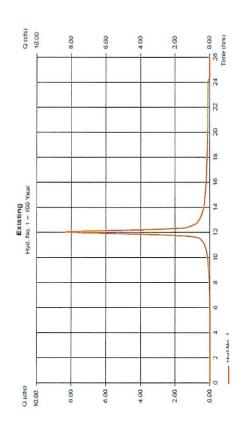

rox.<br>edge of<br>right of way | 0.5                              | 6.5      |
| Centerline                         | 1.0                              | 30       |
| Line<br>voltage                    | 115 kV<br>Electric<br>field kV/m | field mG |



# Lewis and Clark Substation

Hydrology Reports

### Hydrograph Report

Thursday, 08 / 25 / 2022 Hydraflow Hydrographis Extension for AutoCAD® Crus 3D® 2D18 by Autobean, Inc. v2019.3

SCS Runoff 100 yrs 2 min 1.700 ac 0.8 % LAG 5.95 in 24 hrs Hydrograph type Storm frequency Time interval Drainage area Basin Stope Tr method Total precip. Storm duration

= 8.372 cfs = 12.03 hrs = 23.713 cuft = 82. = 350 ft = 15.72 min = Type II

Peak discharge Time to peak Hyd. volume Curve number Hydraulic length Time of conc. (TC) Distribution Shape factor



### Hydrograph Report

= 7.367 cfs = 12.03 hrs = 20.670 cuft = 77\* = 350 ft = 16.20 min = 17pe II Peak discharge
Time to peak
Hyd. volkime
Curve number
Hydraulic length
Time of conc. (Tc)
Distribution
Shape factor SCS Runoff 100 yrs 2 min 1.700 ac 0.6 % 1 FR55 5.95 in Hydrograph type Storm frequency Time interval Drainage area Basin Stope To method Total precip Storm duration Hyd. No. 2 Proposed





Variance, Conditional Use and Rezoning Fees Paid \$450.00

Application REZ-2022-81

Applicant Jerae Wire Created July 6, 2022

Number REZ-2022-81 09.015.300.200 | Heinie Farms SD. LLP | Lots 1 and 2 of Lewis and Clark Substation Addition in the Southwest Quarter of the Southwest Quarter of Section 15 and in the Northwest Quarter of the Northwest Quarter of Section 22, Township 93 North, Ran