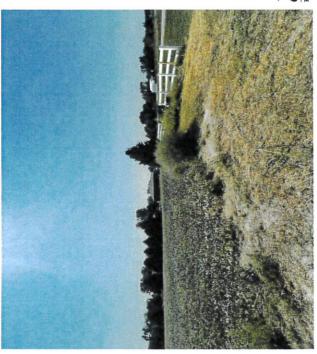

s property to accommodate the platting of a smaller lot after the platting of a smaller lot after the black of a smaller lot after the platting of a smaller lot after the platfing of a smaller lot after the platting of a smaller lot after th for the utilization of a substation on this property.





# Lot 2 Notes:

- · Lot 2 is included as part of an original purchase agreement for a minimum amount of land.
- Screening with taller growing trees will be added along the north lot line
- It will serve as a buffer to adjacent property
- It will not be utilized for substation expansion
  - East River has no plans to utilize this property
- East River will continue to allow present owner to utilize for agriculture
- Fencing and trees along the West property line will remain



































# Lewis and Clark Substation Example of Existing substation Screening







# Lewis and Clark Substation EMF Levels

## Typical 60 Hz magnetic field levels from some common home appliances

|                    | Magnetic field 6 Inches<br>from appliance (mG) | Magnetic field<br>2 feet away (mG) |
|--------------------|------------------------------------------------|------------------------------------|
| Electric shaver    | 100                                            | 1                                  |
| Vacuum cleaner     | 300                                            | 10                                 |
| Electric oven      | 6                                              | 1                                  |
| Dishwasher         | 20