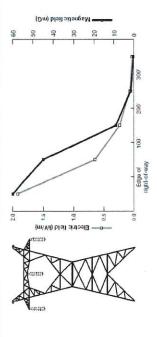

|
| Microwave oven     | 200                                            | 10                                 |
| Hair dryer         | 300                                            | ì                                  |
| Computers          | 14                                             | 2                                  |
| Fluorescent lights | 40                                             | 2                                  |
| Faxogram machines  | 9                                              | í                                  |
| Copy machines      | 06                                             | 7                                  |
| Garbage disposals  | 80                                             | 2                                  |



## Typical EMF levels for a 230-kV transmission line

### Overhead lines

All overhead lines produce fields. The fields are usually the highest directly under the lines and fall rapidly with distance to the sides of the line. Actual field strengths will, of course, vary depending on the height of the conductors from the point of measurement.

Typical 60 Hz electric and magnetic field levels from overhead power lines

| 300 fee                            | 0.003                            | 0.2      |
|------------------------------------|----------------------------------|----------|
| 200 feet                           | 0.01                             | 0.4      |
| 100 feet                           | 0.07                             | 1.7      |
| Approx.<br>edge of<br>right of way