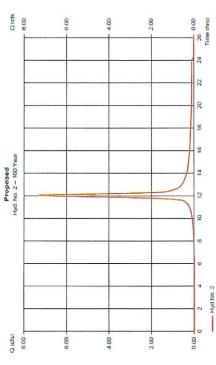

® 2D18 by Autobean, Inc. v2019.3

SCS Runoff 100 yrs 2 min 1.700 ac 0.8 % LAG 5.95 in 24 hrs Hydrograph type Storm frequency Time interval Drainage area Basin Stope Tr method Total precip. Storm duration

= 8.372 cfs = 12.03 hrs = 23.713 cuft = 82. = 350 ft = 15.72 min = Type II

Peak discharge Time to peak Hyd. volume Curve number Hydraulic length Time of conc. (TC) Distribution Shape factor



### Hydrograph Report

= 7.367 cfs = 12.03 hrs = 20.670 cuft = 77\* = 350 ft = 16.20 min = 17pe II Peak discharge
Time to peak
Hyd. volkime
Curve number
Hydraulic length
Time of conc. (Tc)
Distribution
Shape factor SCS Runoff 100 yrs 2 min 1.700 ac 0.6 % 1 FR55 5.95 in Hydrograph type Storm frequency Time interval Drainage area Basin Stope To method Total precip Storm duration Hyd. No. 2 Proposed





Variance, Conditional Use and Rezoning Fees Paid \$450.00

Application REZ-2022-81

Applicant Jerae Wire Created July 6, 2022

Number REZ-2022-81 09.015.300.200 | Heinie Farms SD. LLP | Lots 1 and 2 of Lewis and Clark Substation Addition in the Southwest Quarter of the Southwest Quarter of Section 15 and in the Northwest Quarter of the Northwest Quarter of Section 22, Township 93 North, Range 56 West of the 5th Principal Meridian, Yankton County, South Dakota. Containing 3.00 Acres more or less, Yankton SD, SD, 57078 Submitted by Jerae M. Wire on 7/6/2022



### Applicant

Jerae Wire

605-256-8269

jwire@eastriver.coop

Parcel search Completed On 7/6/2022 9:48 AM EST by Anonymous



ParcellD Address City OwnerName Acres

09.015.300.200 HEINE FARMS (D) 60.000

Property Owner Verificatio