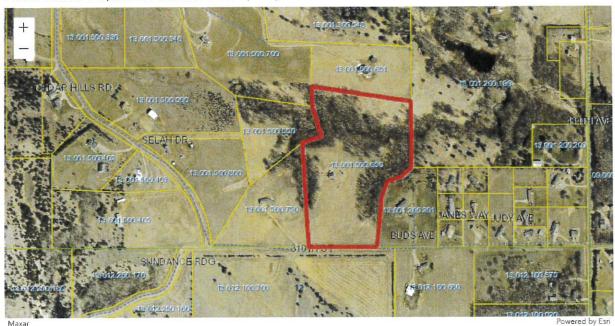

|
|                       |                                                                                                      |
| MOTION:               | Adjourn                                                                                              |
|                       | Passed 6-0                                                                                           |

Variance, Conditional

Fees Paid \$300.00 Use and Rezoning

Application CUP-2022-83

Applicant Cole Blom

Created

August 4, 2022

Number CUP-2022-83

13.001.500.650 | Cole Blom | 43354 310 ST, YANKTON, SD, 57078 Submitted by Cblom on 8/4/2022



#### **Applicant**

Cole Blom

6056601977

cblom11@yahoo.com

#### Parcel search Completed On 8/4/2022 9:19 AM EST by Anonymous



OwnerName ParcelID Address City Acres

0.000 13.001.500.650 43354 310 ST YANKTON BLOM, COLE S (D) || BLOM, SARA LAURINE (D)

Site Plan Completed On 8/4/2022 9:29 AM EST by Cblom

Map - Mark the location of structures and other necessary information.

Sketch Layer

Reference Layer



Maxar, Microsoft

owered by Esri

#### Describe the location and use of adjacent structures

Existing Home and barn that are not on map no plans to build any additional structures

#### Upload Site Plan and/or additional plans and documents



Draft Building Permit Completed On 8/4/2022 9:29 AM EST by Cblom
Upload Draft Building Permit 

■

Draft Building Permit Form Completed On 8/4/2022 9:30 AM EST by Cblom

Job Address

43354 310 ST

Legal Description of Construction Site

BK 7 EXC TR A DEER RUN S/D

####