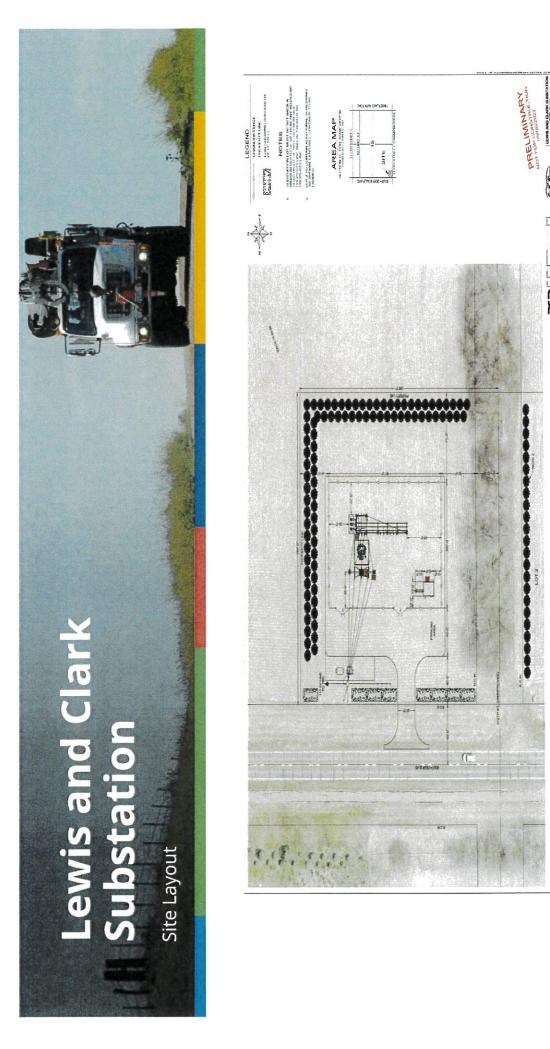

high load growth area and allows B-Y electric to install more distribution East River has proposed a new Lewis and Clark Substation and associated transmission line. The new circuits to more efficiently serve the areas load growth and increasing reliability needs.
  - This new substation and transmission line would provide a redundant power source, provide capacity for future load growth and provide stronger ties for load transfers during system outages.
- East River is seeking the rezoning of this property to accommodate the platting of a smaller lot after the platting of a smaller lot after the black of a smaller lot after the platting of a smaller lot after the platfing of a smaller lot after the platting of a smaller lot after th for the utilization of a substation on this property.





# Lot 2 Notes:

- · Lot 2 is included as part of an original purchase agreement for a minimum amount of land.
- Screening with taller growing trees will be added along the north lot line
- It will serve as a buffer to adjacent property
- It will not be utilized for substation expansion
  - East River has no plans to utilize this property
- East River will continue to allow present owner to utilize for agriculture
- Fencing and trees along the West property line will remain



































# Lewis and Clark Substation Example of Existing substation Screening







# Lewis and Clark Substation EMF Levels

## Typical 60 Hz magnetic field levels from some common home appliances

|                    | Magnetic field 6 Inches<br>from appliance (mG) | Magnetic field<br>2