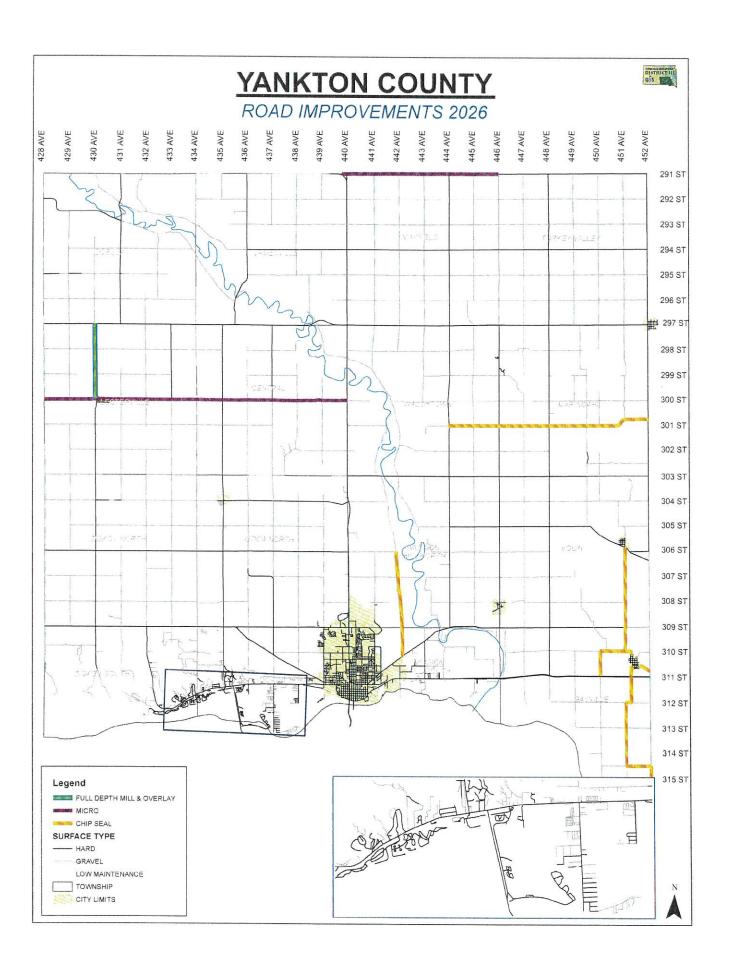

|                                                           |                            |                                         | 14.00 |                            | \$910,000.00                            |  |
|                           |                                  |                                                           |                            | TOTALS                                  | 50.25 |                            | \$2,416,250.00                          |  |
|                           |                                  |                                                           |                            |                                         |       |                            |                                         |  |



| National   Funding (County unless and Enroject # Road Information   Location (Township)   Cutherwise noted)   Miles