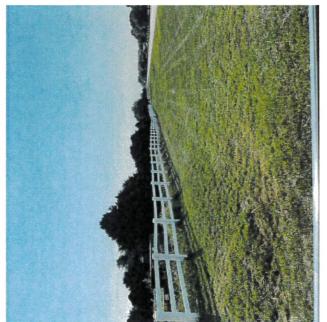

property to accommodate the platting of a smaller lot after the platting of a smaller lot after the black of a smaller lot after the platting of a smaller lot after the platfing of a smaller lot after the platting of a smaller lot after th for the utilization of a substation on this property.





# Lot 2 Notes:

- · Lot 2 is included as part of an original purchase agreement for a minimum amount of land.
- Screening with taller growing trees will be added along the north lot line
- It will serve as a buffer to adjacent property
- It will not be utilized for substation expansion
  - East River has no plans to utilize this property
- East River will continue to allow present owner to utilize for agriculture
- Fencing and trees along the West property line will remain



































# Lewis and Clark Substation Example of Existing substation Screening







# Lewis and Clark Substation EMF Levels

## Typical 60 Hz magnetic field levels from some common home appliances

|                    | Magnetic field 6 Inches<br>from appliance (mG) | Magnetic field<br>2 feet away (mG) |
|--------------------|------------------------------------------------|------------------------------------|
| Electric shaver    | 100                                            | 1                                  |
| Vacuum cleaner     | 300                                            | 10                                 |
| Electric oven      | 6                                              | 1                                  |
| Dishwasher         | 20