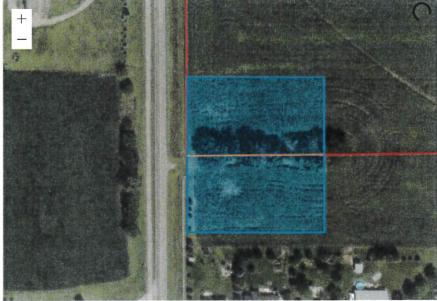

3 acres that is currently zoned Rural Transitional (RT) and Low Density Residential (LD), to Moderate Density Residential (MD) per Article 18 section 1809 and Article 20 Section 2003

Planning Commission Code Reference

Other Planning Commission Code Reference ®

1809

Board of Adjustment Code Reference

Other Board of Adjustment Code Reference

2003

Please confirm the zoning provided by the applicant. If zoning is incorrect, please enter the correct zoning. It is this field that is printed on the final form to avoid applicant/system error. The correct zoning must be entered.

Zoning Classification ®

RT and LD

Wave Fee

### Site Plan Completed On 7/7/2022 11:11 AM EST by boonkling

Map - Mark the location of structures and other necessary information.

- Sketch Layer
- Reference Layer



Maxar, Microsoft

Powered by Esri

Describe the location and use of adjacent structures

Upload Site Plan and/or additional plans and documents

20220705095435280.pdf

20220706104117964.pdf

LACSB03-ULTIMATE.pdf



Request Information Completed On 7/8/2022 10:57 AM EST by boonkling

### Type of Request

Rezoning

### Fee

\$450.00

### Reason for Request

A new 115kV distribution substation to support and improve electricity reliability for our member Bon Homme Yankton and their membe

### List Specific Hardships

Our member system Bon Homme Yankton Electric is in need of additional reliable power to serve an expanding and existing load southwest of Yankton.

Current zoning regulations require minimum lot size of 20 acres.

### Applicant Information

Are you the owner of the property?

N