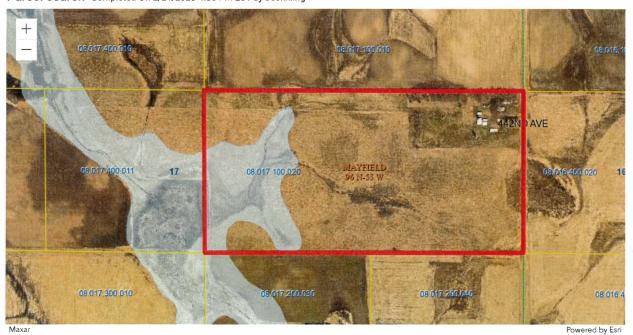

| Name                      | Rank           | Address           | City, State  | Zip   | Contact                                                                   |
|---------------------------|----------------|-------------------|--------------|-------|---------------------------------------------------------------------------|
| Yankton County Cert       |                |                   |              |       |                                                                           |
| Ron Trotter (00016224)    | Team<br>Member | 42873 295th St    | Scotland, SD | 57059 | Work: 6056656000<br>Mobile: 6057603285<br>Home:<br>rontrotter33@gmail.com |
| Jullie Weiland (00653920) | Team<br>Member | 807 Pine<br>Apt A | Yankton, SD  | 57078 | Work:<br>Mobile: 6056618766<br>Home:                                      |