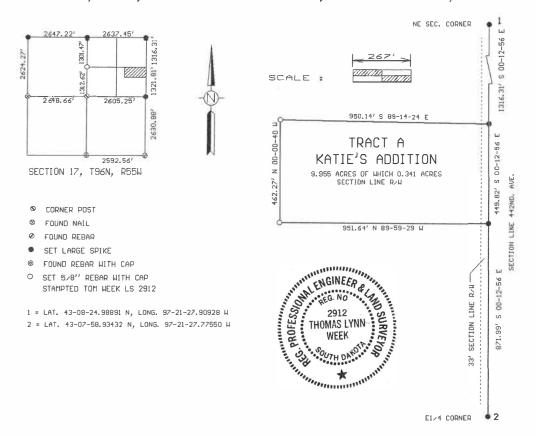

TION 3

1. Skjonsberg Sr, Ronald etux 6 SECTION 6 Kopejtka, Tracy etal 7

2. Massey, Larry 7

SECTION 7

State of South Dakota Game Fish & Parks 17

2. Young, David etal 9 3. Larsen, James 8 SECTION 11

1. Kerns, Connie 14

2. Sorensen, Ethel 8

3. Kerns-Grams, Connie etal 17

SECTION 16 Highland, Corey 11

SECTION 18 1. Rye Trust 12 SECTION 19

1. Our Redeemer Lutheran Church 9

SECTION 29 1. Jones, Judy 7 SECTION 30

1. VanBuren Sr, Lloyd etux 8 SECTION 31

Lucas, Benjamin etux 6 2. Kramer, Chris etux 9

SECTION 33

Brockmueller, Jean 11
 Jensen, Donald 7

SECTION 34

 St Columbia Church
 Mayfield 5 SECTION 35 Nelson, Rory etal 6
 Nelson, Timothy 6



PLAT OF TRACT A OF KATIE'S ADDITION, IN THE SE1/4 OF THE NE1/4 OF SECTION 17, T96N, R55W OF THE 5TH. P.M., YANKTON COUNTY, SOUTH DAKOTA.



#### SURVEYORS CERTIFICATE

I, THOMAS LYNN WEEK, REGISTERED LAND SURVEYOR IN YANKTON, SOUTH DAKOTA, HAVE AT THE DIRECTION OF THE OWNER, MADE A SURVEY OF TRACT A OF KATIE'S ADDITION, IN THE SEI/4 OF THE NE1/4 OF SECTION 17, T96N, R55W OF THE 5TH. P.M., YANKTON COUNTY, SOUTH DAKOTA. I HAVE SET IRON PINS AS SHOWN, AND SAID SURVEY AND PLAT ARE TRUE AND CORRECT TO THE BEST OF MY KNOWLEDGE AND BELIEF.

DATED THIS 20TH. DAY OF FEBRUARY, 2023.

THOMAS LYNN WEEK REG. LAND SURVEYOR REG. NO. 2912

### ZONING ADMINISTRATOR

THE UNDERSIGNED, COUNTY ZONING ADMINISTRATOR OF YANKTON COUNTY, SOUTH DAKOTA, HEREBY CERTIFIES THAT THIS PLAT HAS BEEN REVIEWED BY ME OR MY AUTHORIZED AGENT IN ACCORDANCE WITH SECTION 513 (FARMSTEAD, MINIMUM LOT REQUIREMENTS) OF THE YANKTON COUNTY SUBDIVISION REGULATIONS, AND TRA