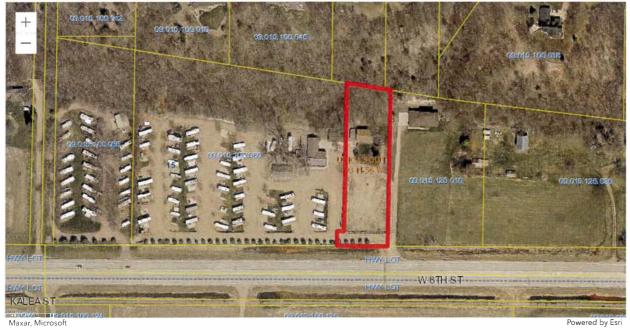

DS, YANKTON COUNTY, SOUTH DAKOTA, HEREBY CERTIFIES THAT<br>OR RECORD THISOYOF,O'CLO<br>N BOOK, PAGE                      |
| ORIGINAL PLAT WAS FILED FO | REGISTER OF DEEDS CERTIFICATE<br>OF DEEDS, YANKTON COUNTY, SOUTH DAKOTA, HEREBY CERTIFIES THAT<br>OR RECORD THISDAY OF,,,O'CLO                                  |

Plat Approval Application 78765 Applicant Bill Testing Fees Paid \$100.00

Created December 6, 2022

Number 78765 Final | Plat of Tract 1 and Tract 2 of Springwater Addition, in Lot K-1 of the NW1/4 of the NE1/4 of Section 15, T93N, R56W of the 5th P.M., Yankton County, South Dakota | Springwater LLC | 263 Kniest | 09.015.100.083 Submitted by BillTesting on 12/6/2022



# Applicant

Bill Testing

#### test@test.com

Parcel search Completed On 12/6/2022 9:47 AM EST by bconkling



| ParcelID       | Address        | City    | OwnerName           | Acres |
|----------------|----------------|---------|---------------------|-------|
| 09.015.100.083 | 3000 WEST 8 ST | YANKTON | SPRINGWATER LLC (D) | 0.000 |

Requested Information Completed On 12/6/2022 9:54 AM EST by bconkling

Fee \$100.00

#### Plat Type

Final

# **Development Information**

Plat Name

Plat of Tract 1 and Tract 2 of Springwater Addition, in Lot K-1 of the NW1/4 of the NE1/4 of Section 15, T93N, R56W of the 5th P.M., Yankton County, South Dakota

Section No:

15

Township No:

93

Range

56

Number of Lots/Tracts

2

Number of Acres

8

How is this property currently being used? lakeside Commercial

What is the proposed use of the property? Lakeside Commercial

# Surveyor/Engineer Information

Firm