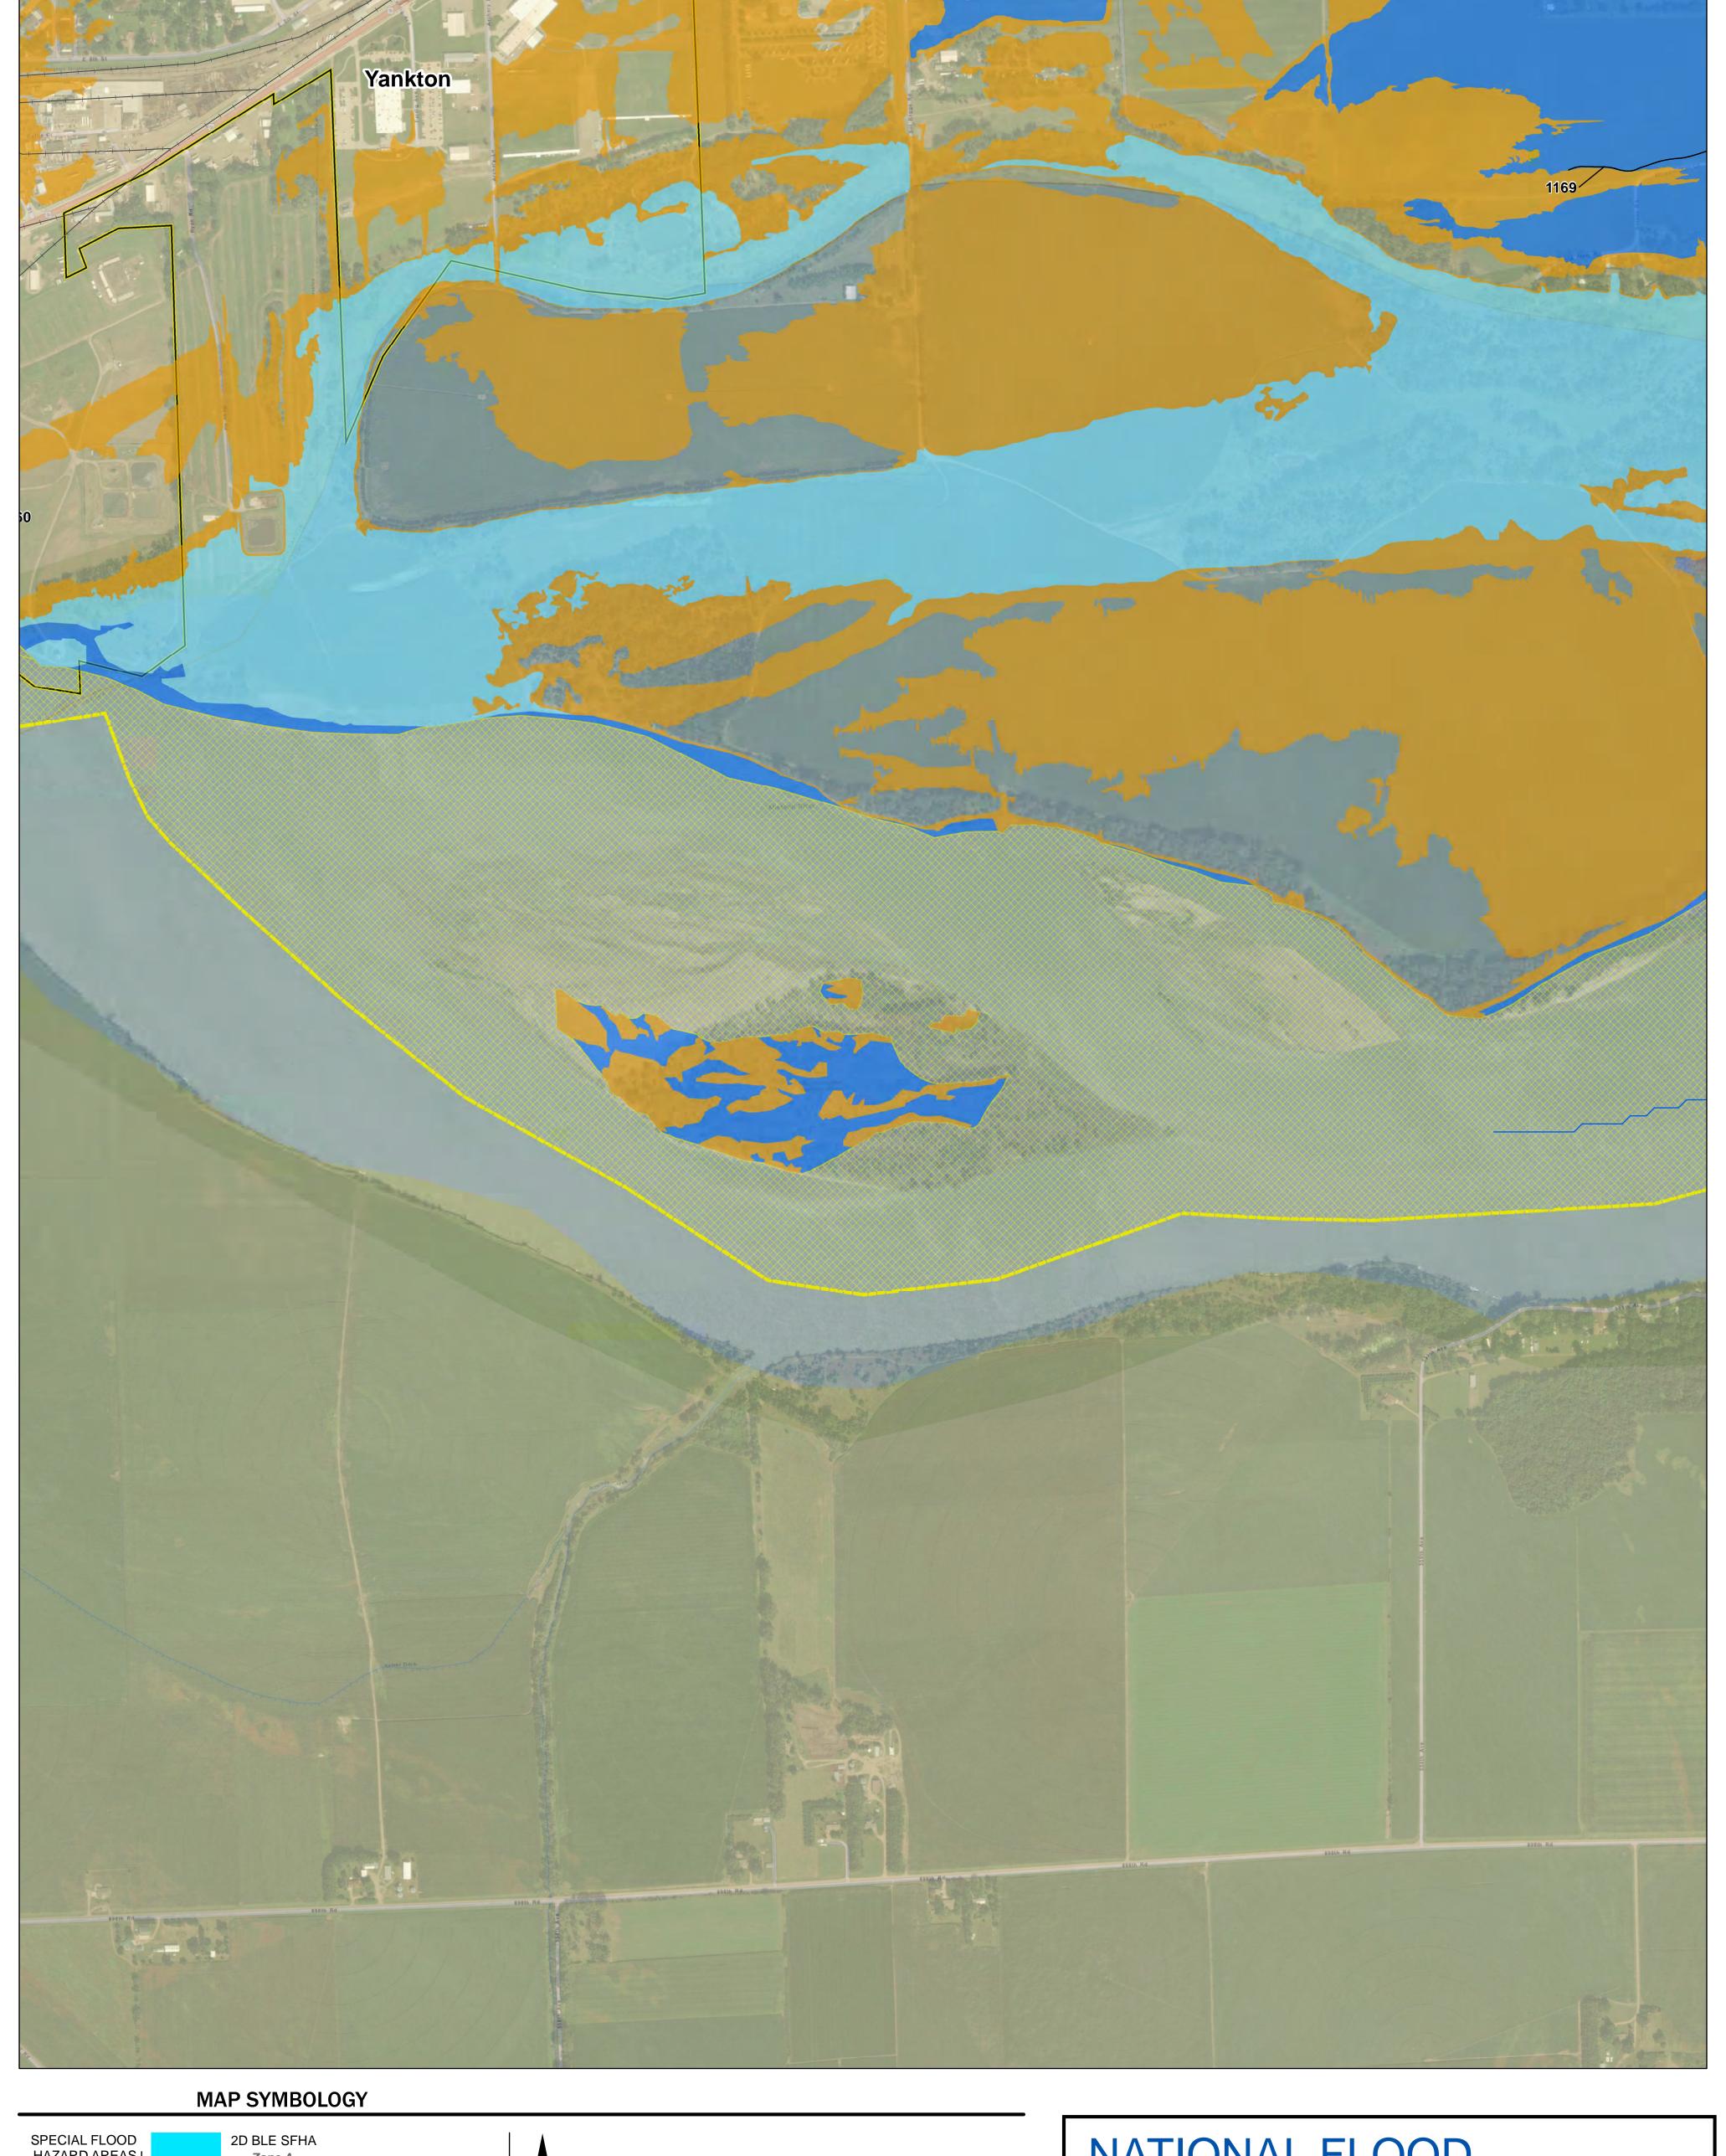

#### 2D BLE With BFE or Depth N Floodway 1 inch = 500 feet 0.2% Annual Change Flood Hazard, Areas OTHER AREAS OF of 1% annual chance flood with average FLOOD HAZARD depth less than one foot or with drainage 1,000 1,500 2,000 0 250 500 areas of less than one square mile Zone X 150 300 600 Meters \*Note: Draft SFHA shown on these workmaps are subject to change prior to Preliminary Products Base Flood Elevation OTHER Streamlines **FEATURES** Levee Railroads Municipal Boundary

---- County Boundary

# **INSURANCE PROGRAM**

**SOUTH DAKOTA 2D BLE WORKMAP** 

City of Yankton, South Dakota **Yankton County** PAGE: 4 of 9

SOUTH DAKOTA 2D BLE WORKMAP

City of Yankton, South Dakota Yankton County

PAGE: 5 of 9