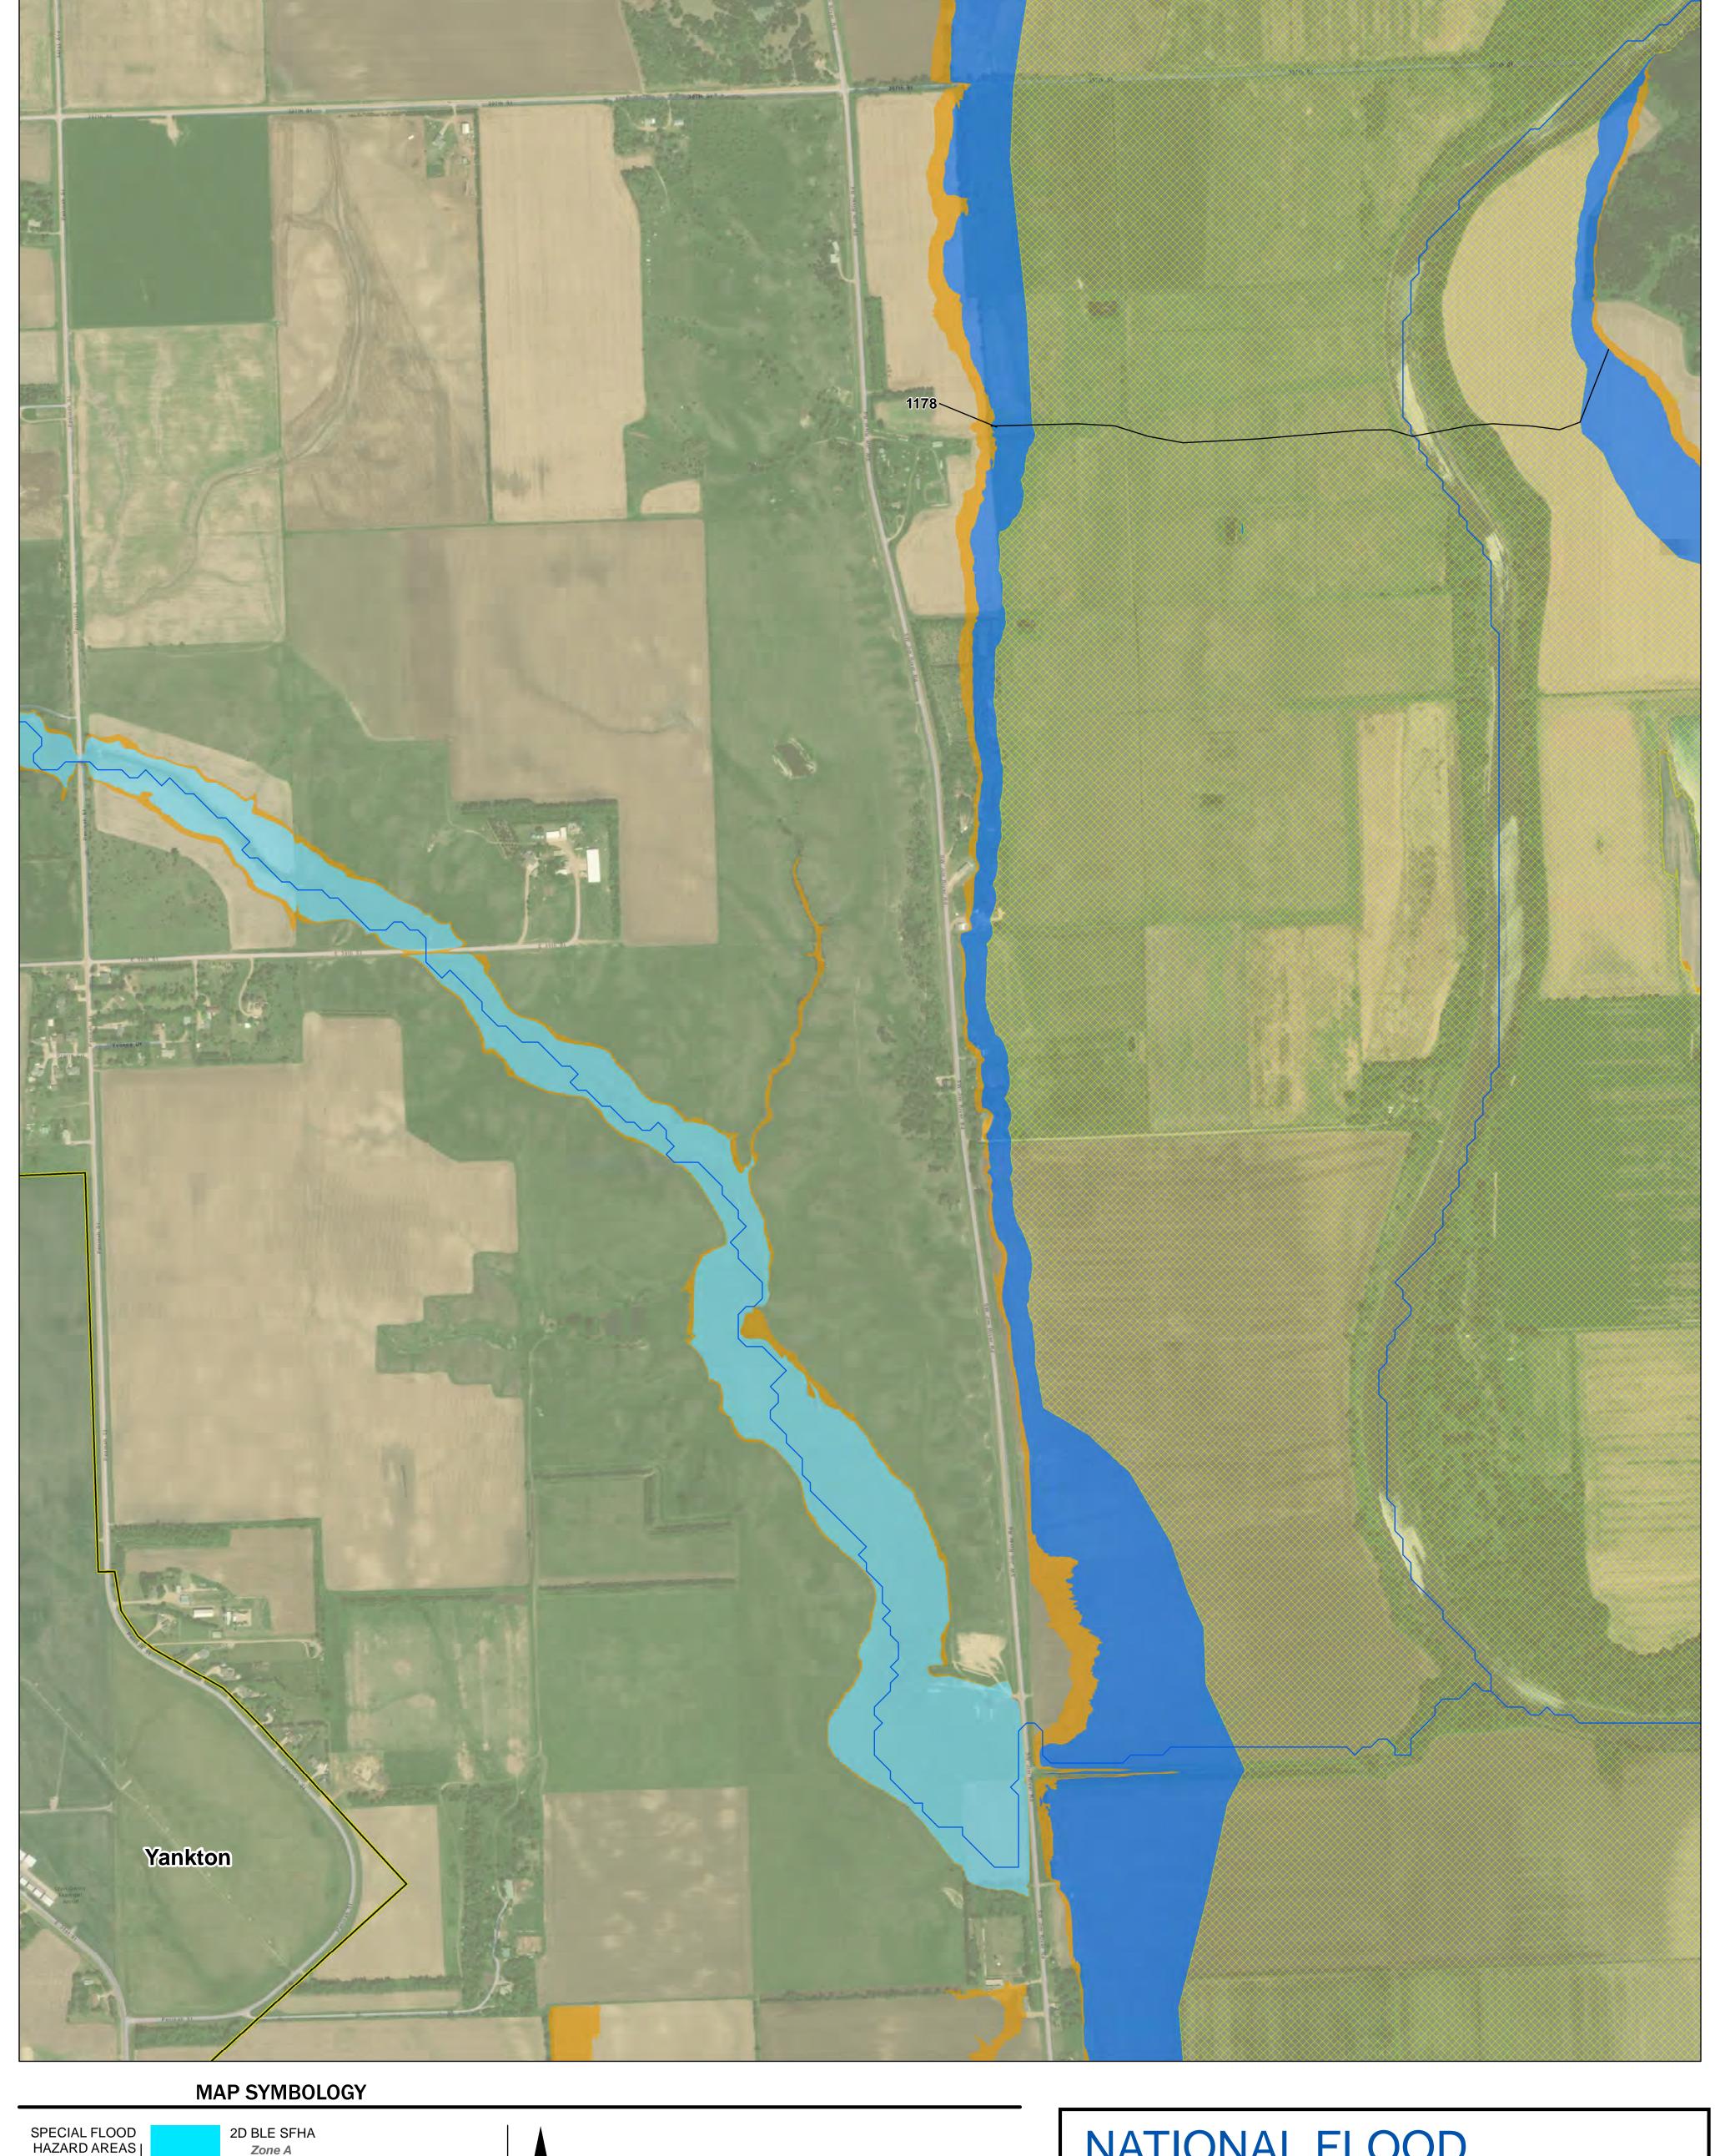

#### N Floodway 1 inch = 500 feet 0.2% Annual Change Flood Hazard, Areas of 1% annual chance flood with average OTHER AREAS OF FLOOD HAZARD depth less than one foot or with drainage areas of less than one square mile Zone X 0 250 500 1,000 1,500 2,000 Feet 300 600 150 Meters \*Note: Draft SFHA shown on these workmaps are subject to change prior to Preliminary Products Base Flood Elevation OTHER Streamlines **FEATURES** Levee Railroads Municipal Boundary

# **INSURANCE PROGRAM**

**SOUTH DAKOTA 2D BLE WORKMAP** 

City of Yankton, South Dakota **Yankton County** PAGE: 6 of 9