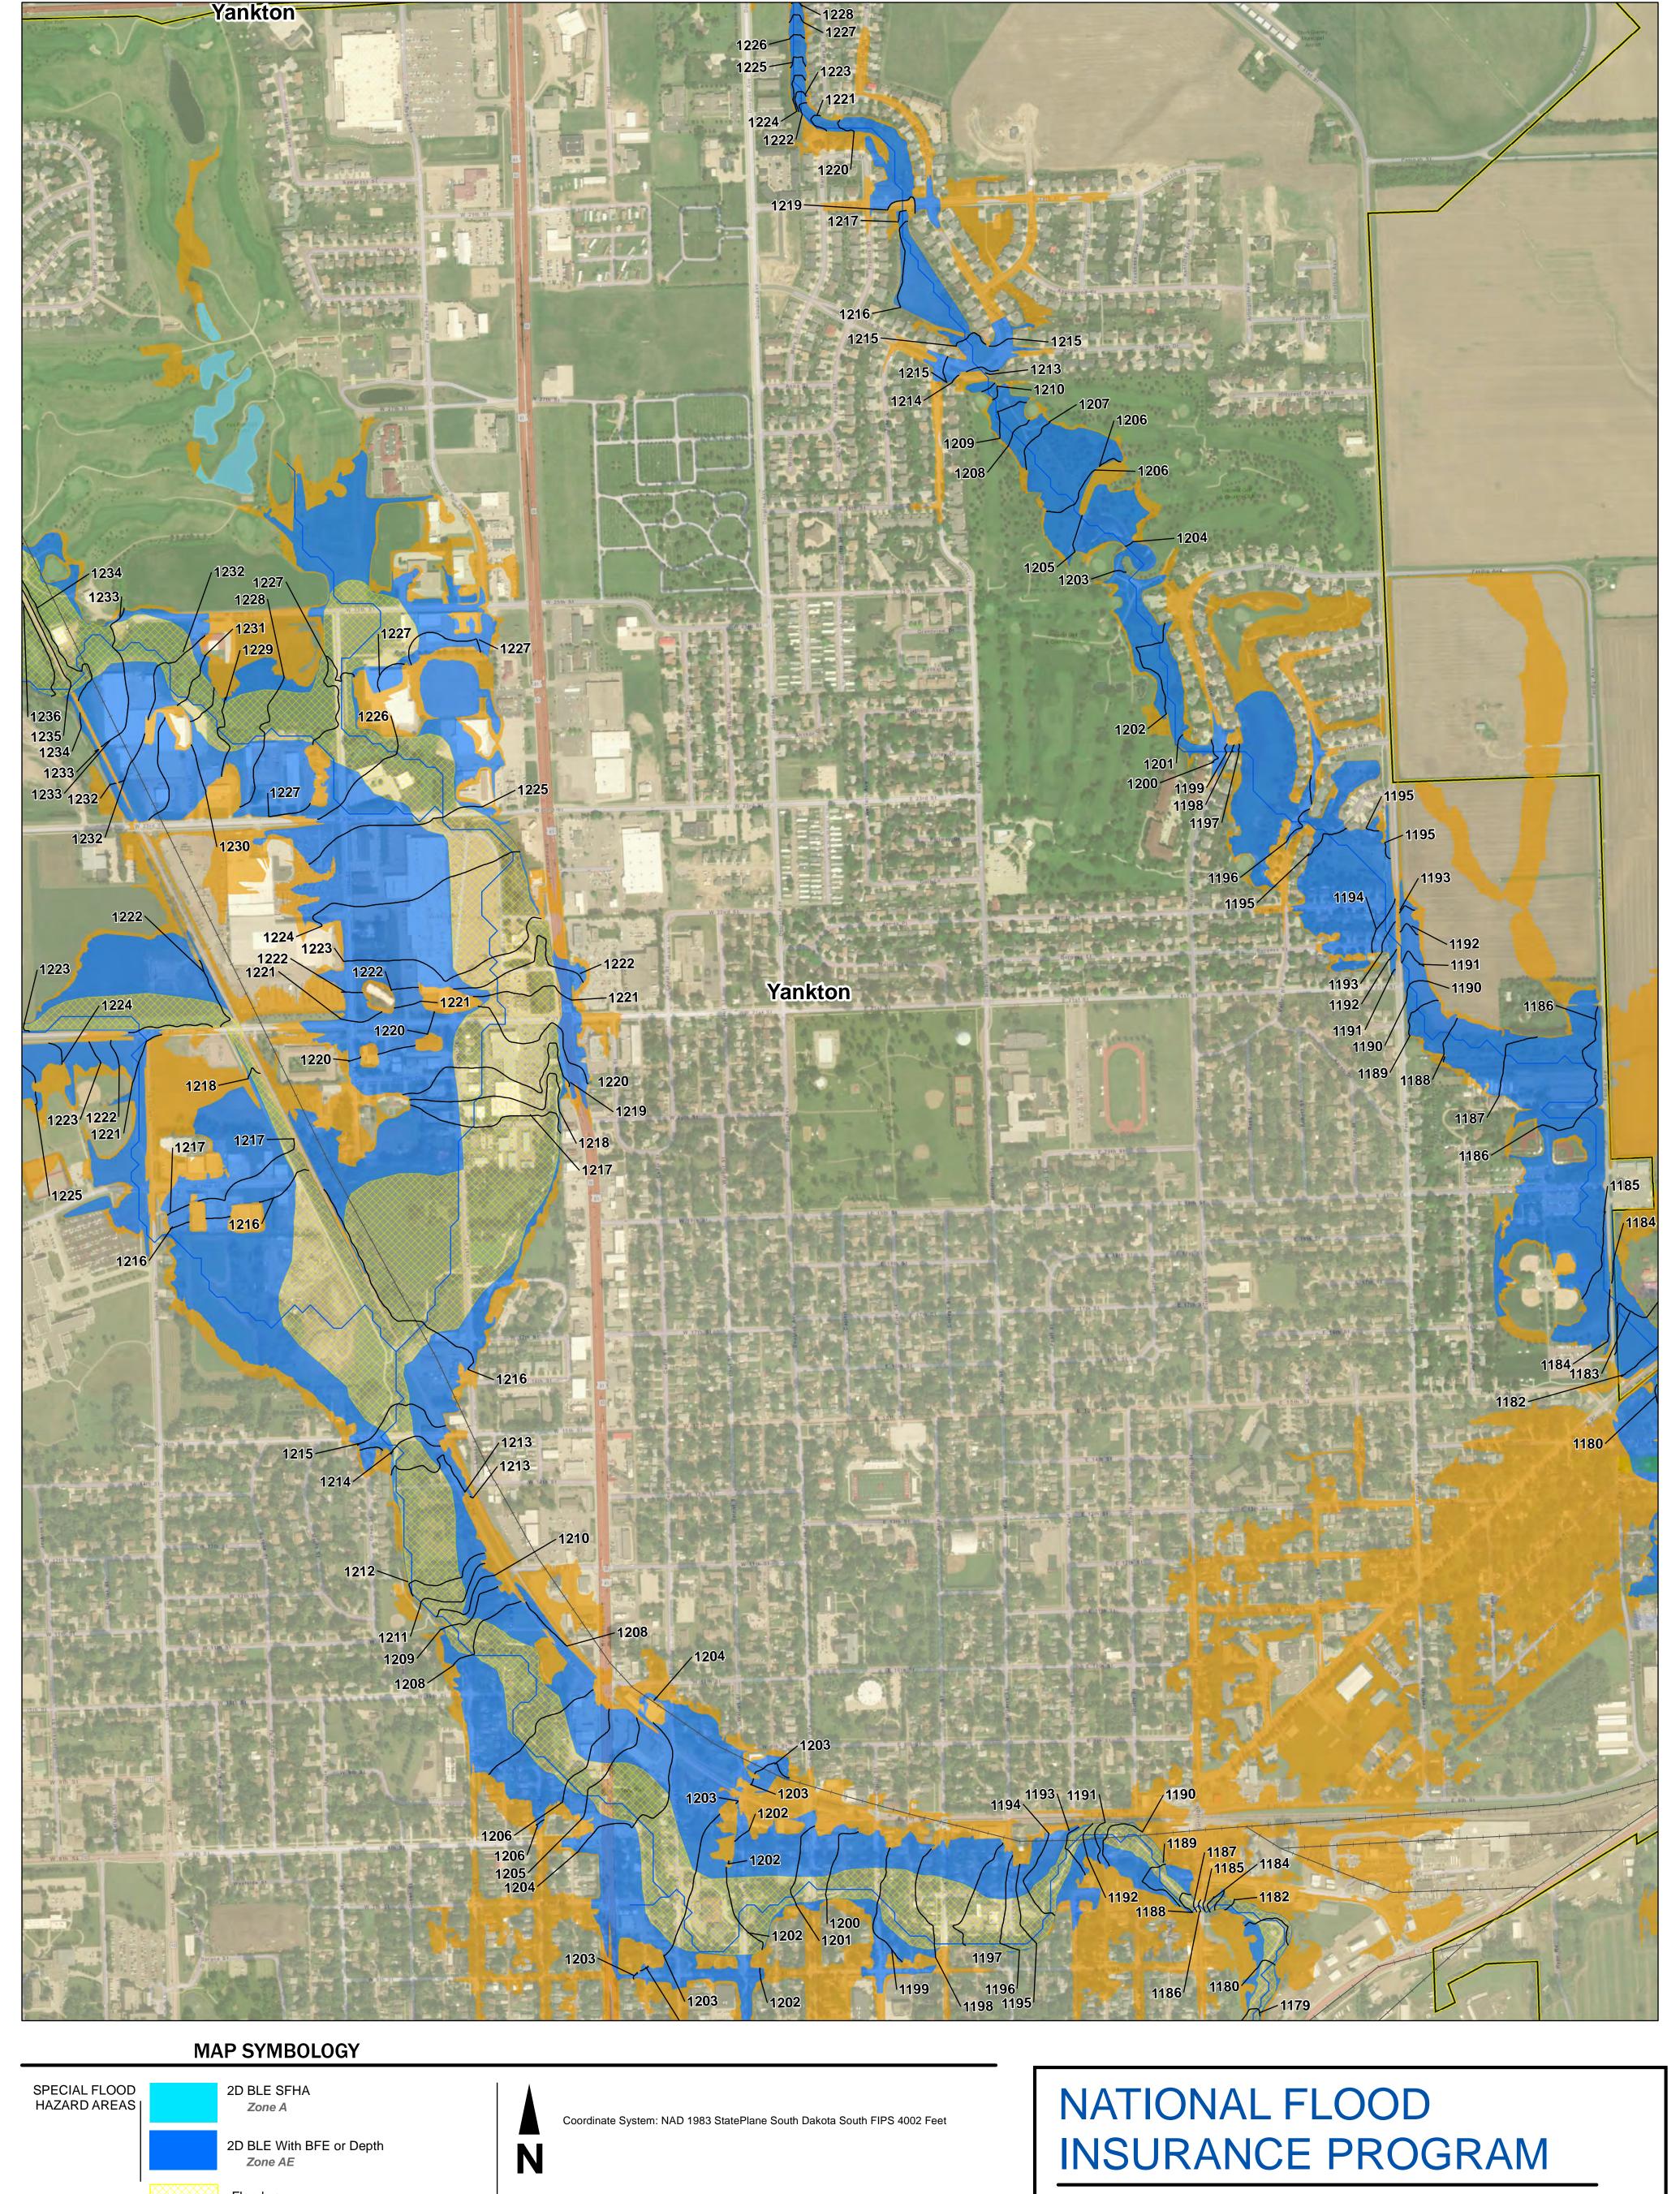

#### SPECIAL FLOOD HAZARD AREAS | 2D BLE SFHA Zone A Coordinate System: NAD 1983 StatePlane South Dakota South FIPS 4002 Feet 2D BLE With BFE or Depth N Floodway 1 inch = 500 feet 0.2% Annual Change Flood Hazard, Areas of 1% annual chance flood with average OTHER AREAS OF FLOOD HAZARD depth less than one foot or with drainage areas of less than one square mile Zone X 0 250 500 1,000 1,500 2,000 Feet 300 600 150 Meters \*Note: Draft SFHA shown on these workmaps are subject to change prior to Preliminary Products Base Flood Elevation OTHER Streamlines **FEATURES** Levee Railroads Municipal Boundary

---- County Boundary

# NATIONAL FLOOD INSURANCE PROGRAM

SOUTH DAKOTA 2D BLE WORKMAP

City of Yankton, South Dakota Yankton County

PAGE: 2 of 9