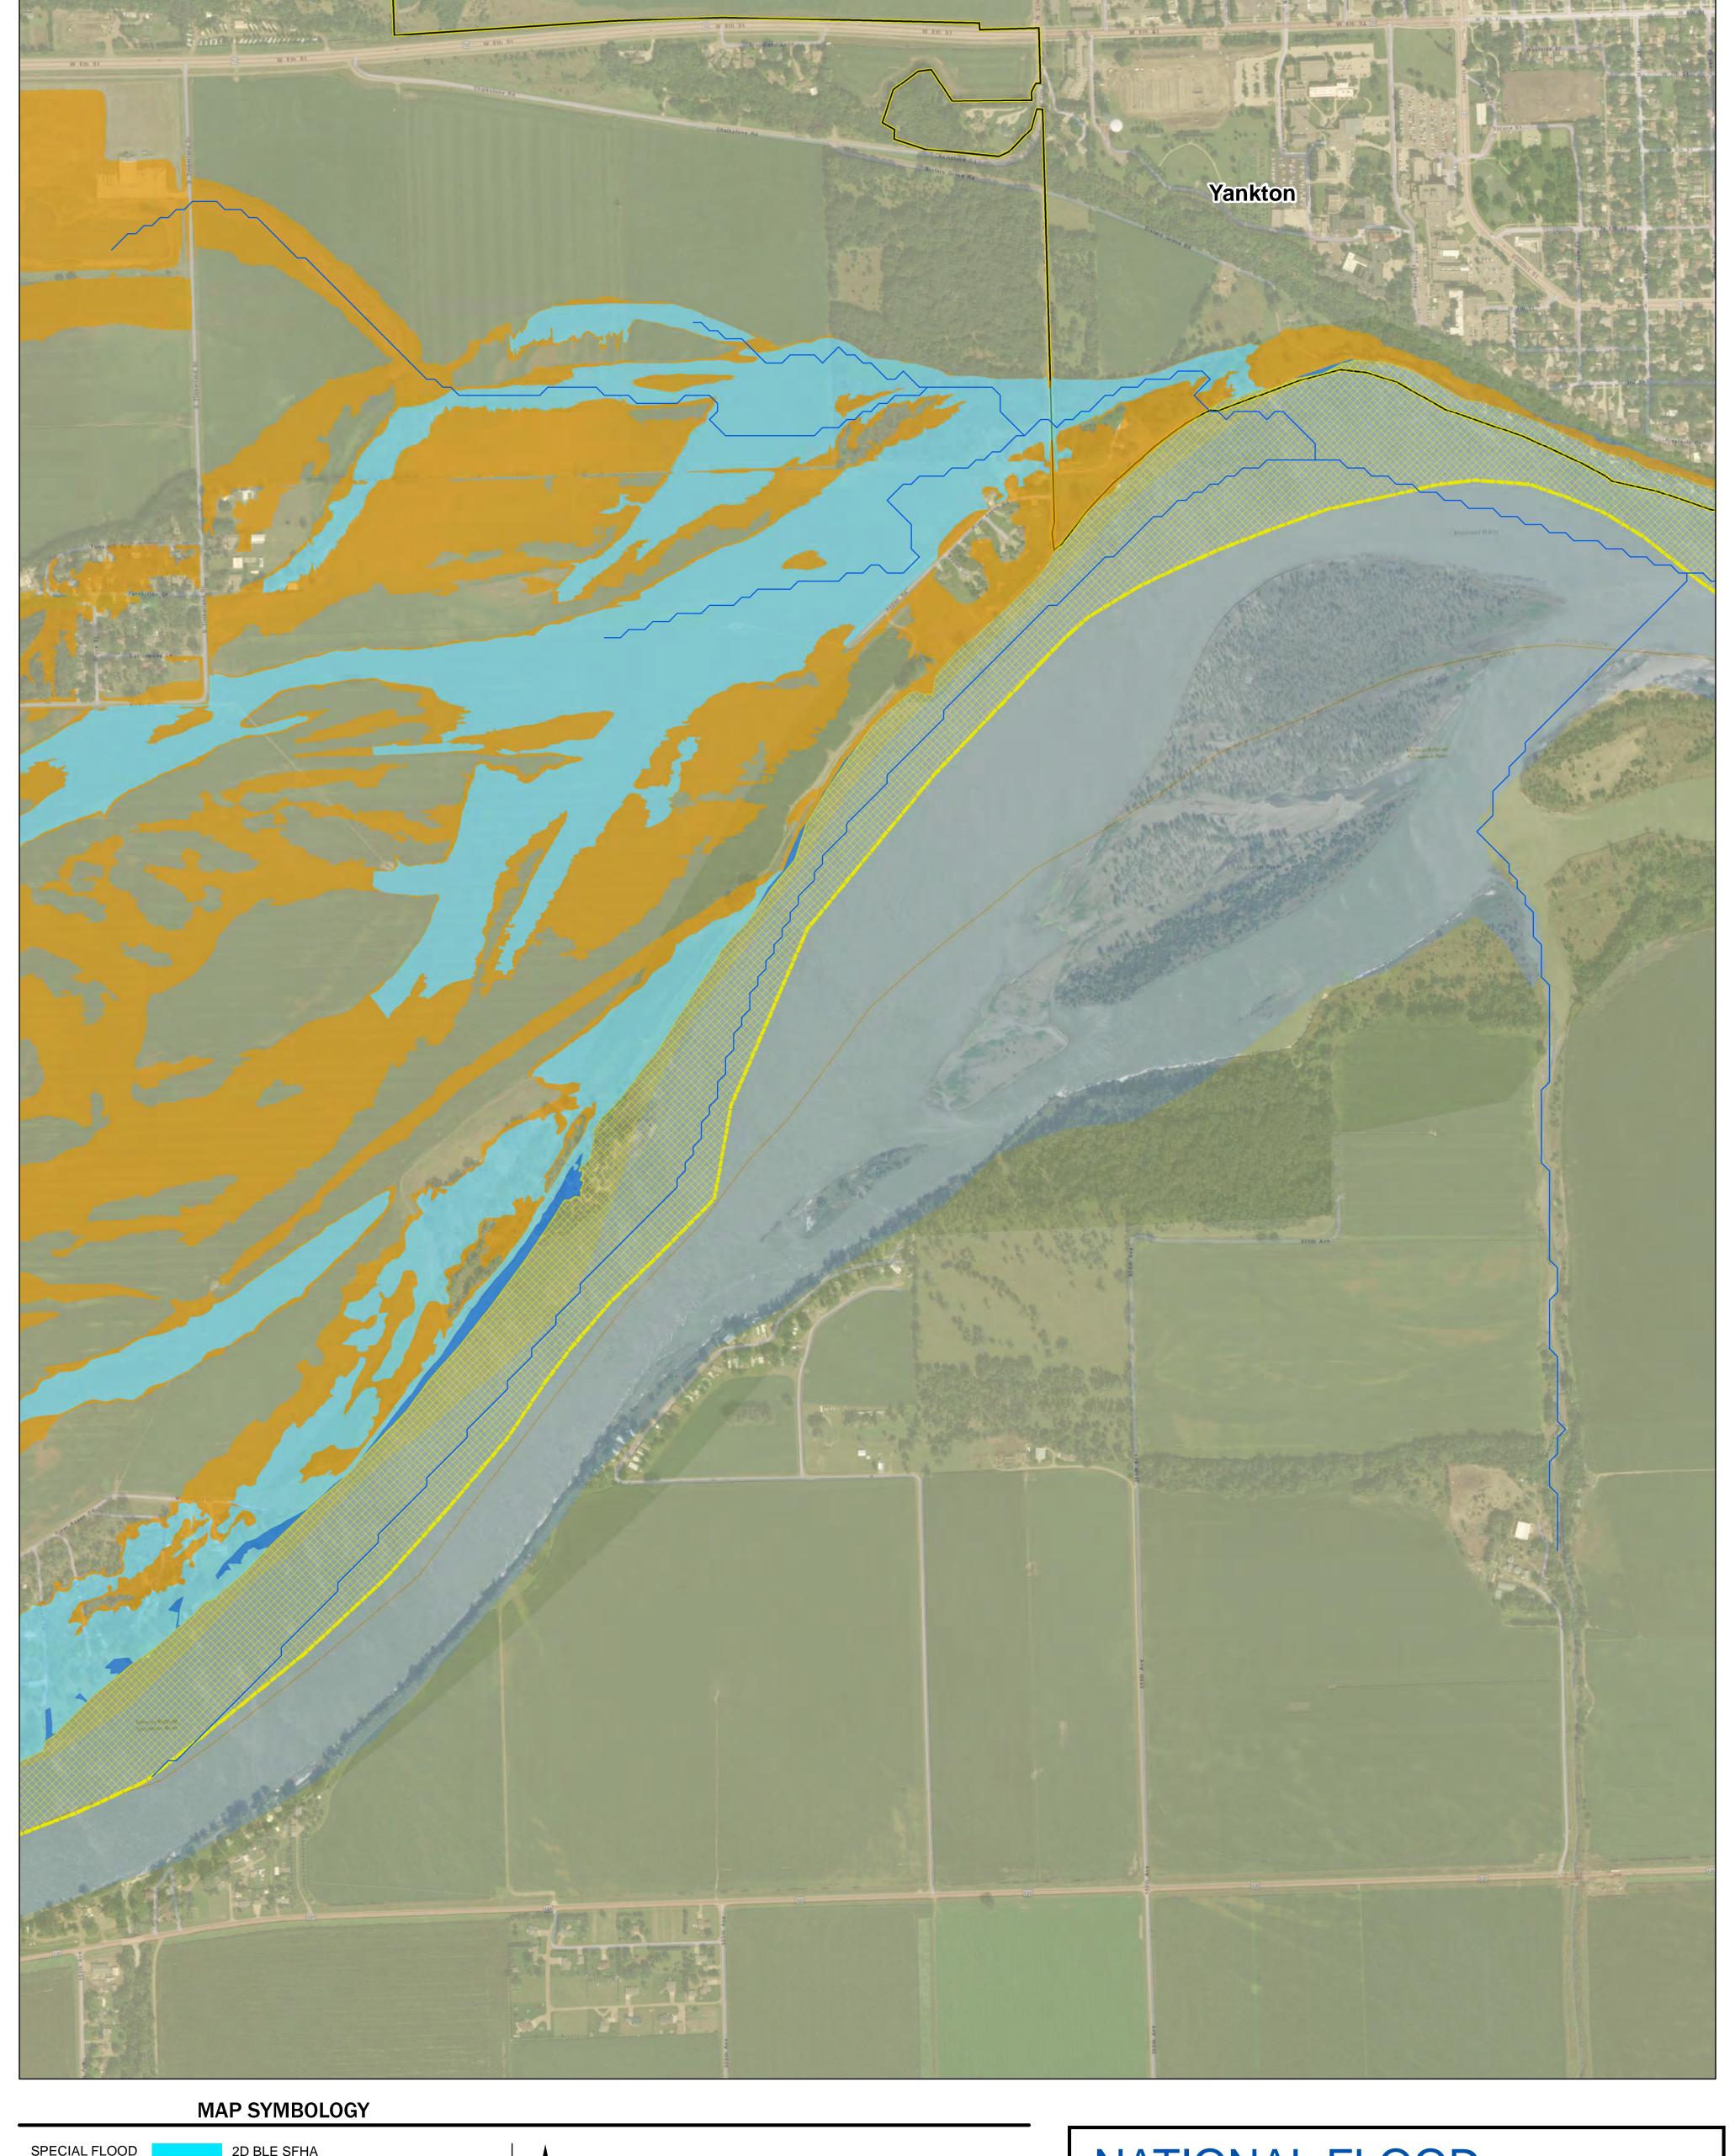

#### SPECIAL FLOOD HAZARD AREAS | 2D BLE SFHA Zone A Coordinate System: NAD 1983 StatePlane South Dakota South FIPS 4002 Feet 2D BLE With BFE or Depth N Floodway 1 inch = 500 feet 0.2% Annual Change Flood Hazard, Areas of 1% annual chance flood with average OTHER AREAS OF FLOOD HAZARD depth less than one foot or with drainage areas of less than one square mile Zone X 0 250 500 1,000 1,500 2,000 Feet 300 600 150 Meters \*Note: Draft SFHA shown on these workmaps are subject to change prior to Preliminary Products Base Flood Elevation OTHER Streamlines **FEATURES** Levee Railroads Municipal Boundary

---- County Boundary

# NATIONAL FLOOD INSURANCE PROGRAM

SOUTH DAKOTA 2D BLE WORKMAP

City of Yankton, South Dakota Yankton County

PAGE: 2 of 9