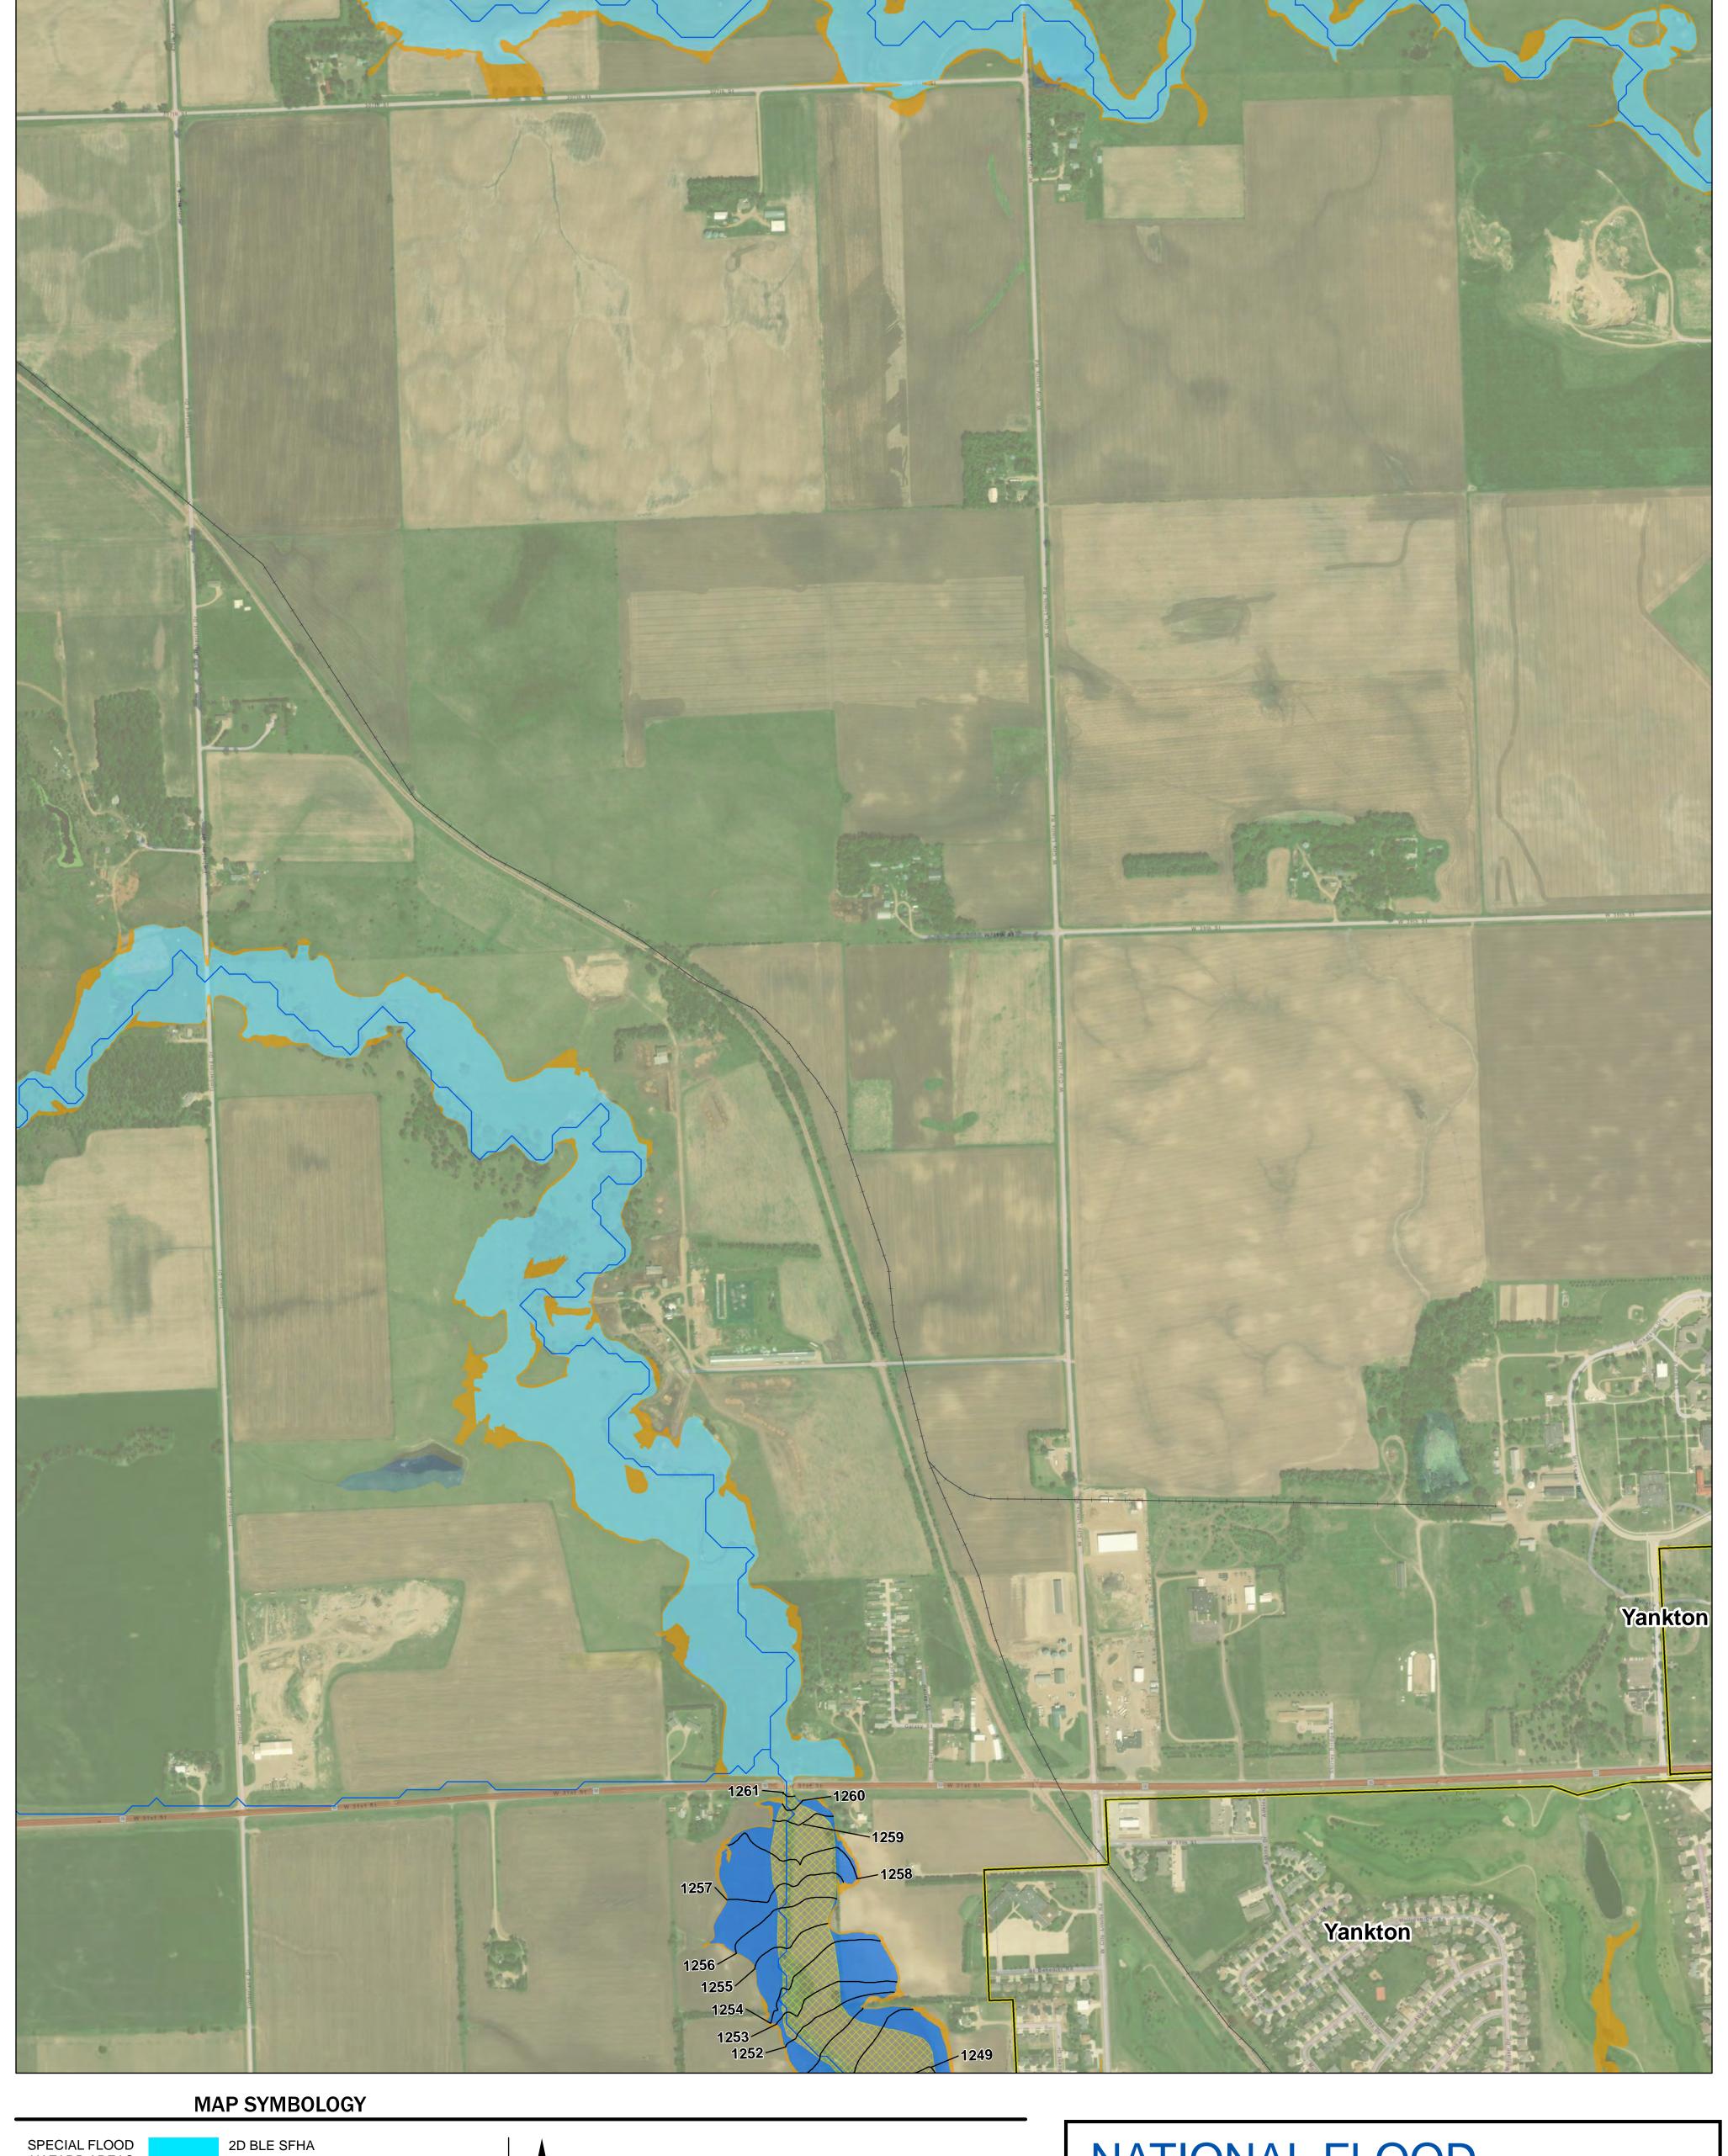

#### SPECIAL FLOOD HAZARD AREAS | 2D BLE SFHA Zone A Coordinate System: NAD 1983 StatePlane South Dakota South FIPS 4002 Feet 2D BLE With BFE or Depth N Floodway 1 inch = 500 feet 0.2% Annual Change Flood Hazard, Areas of 1% annual chance flood with average OTHER AREAS OF FLOOD HAZARD depth less than one foot or with drainage areas of less than one square mile Zone X 0 250 500 1,000 1,500 2,000 Feet 300 600 150 Meters \*Note: Draft SFHA shown on these workmaps are subject to change prior to Preliminary Products Base Flood Elevation OTHER Streamlines **FEATURES** Levee Railroads Municipal Boundary

# NATIONAL FLOOD INSURANCE PROGRAM

SOUTH DAKOTA 2D BLE WORKMAP

City of Yankton, South Dakota Yankton County

PAGE: 2 of 9