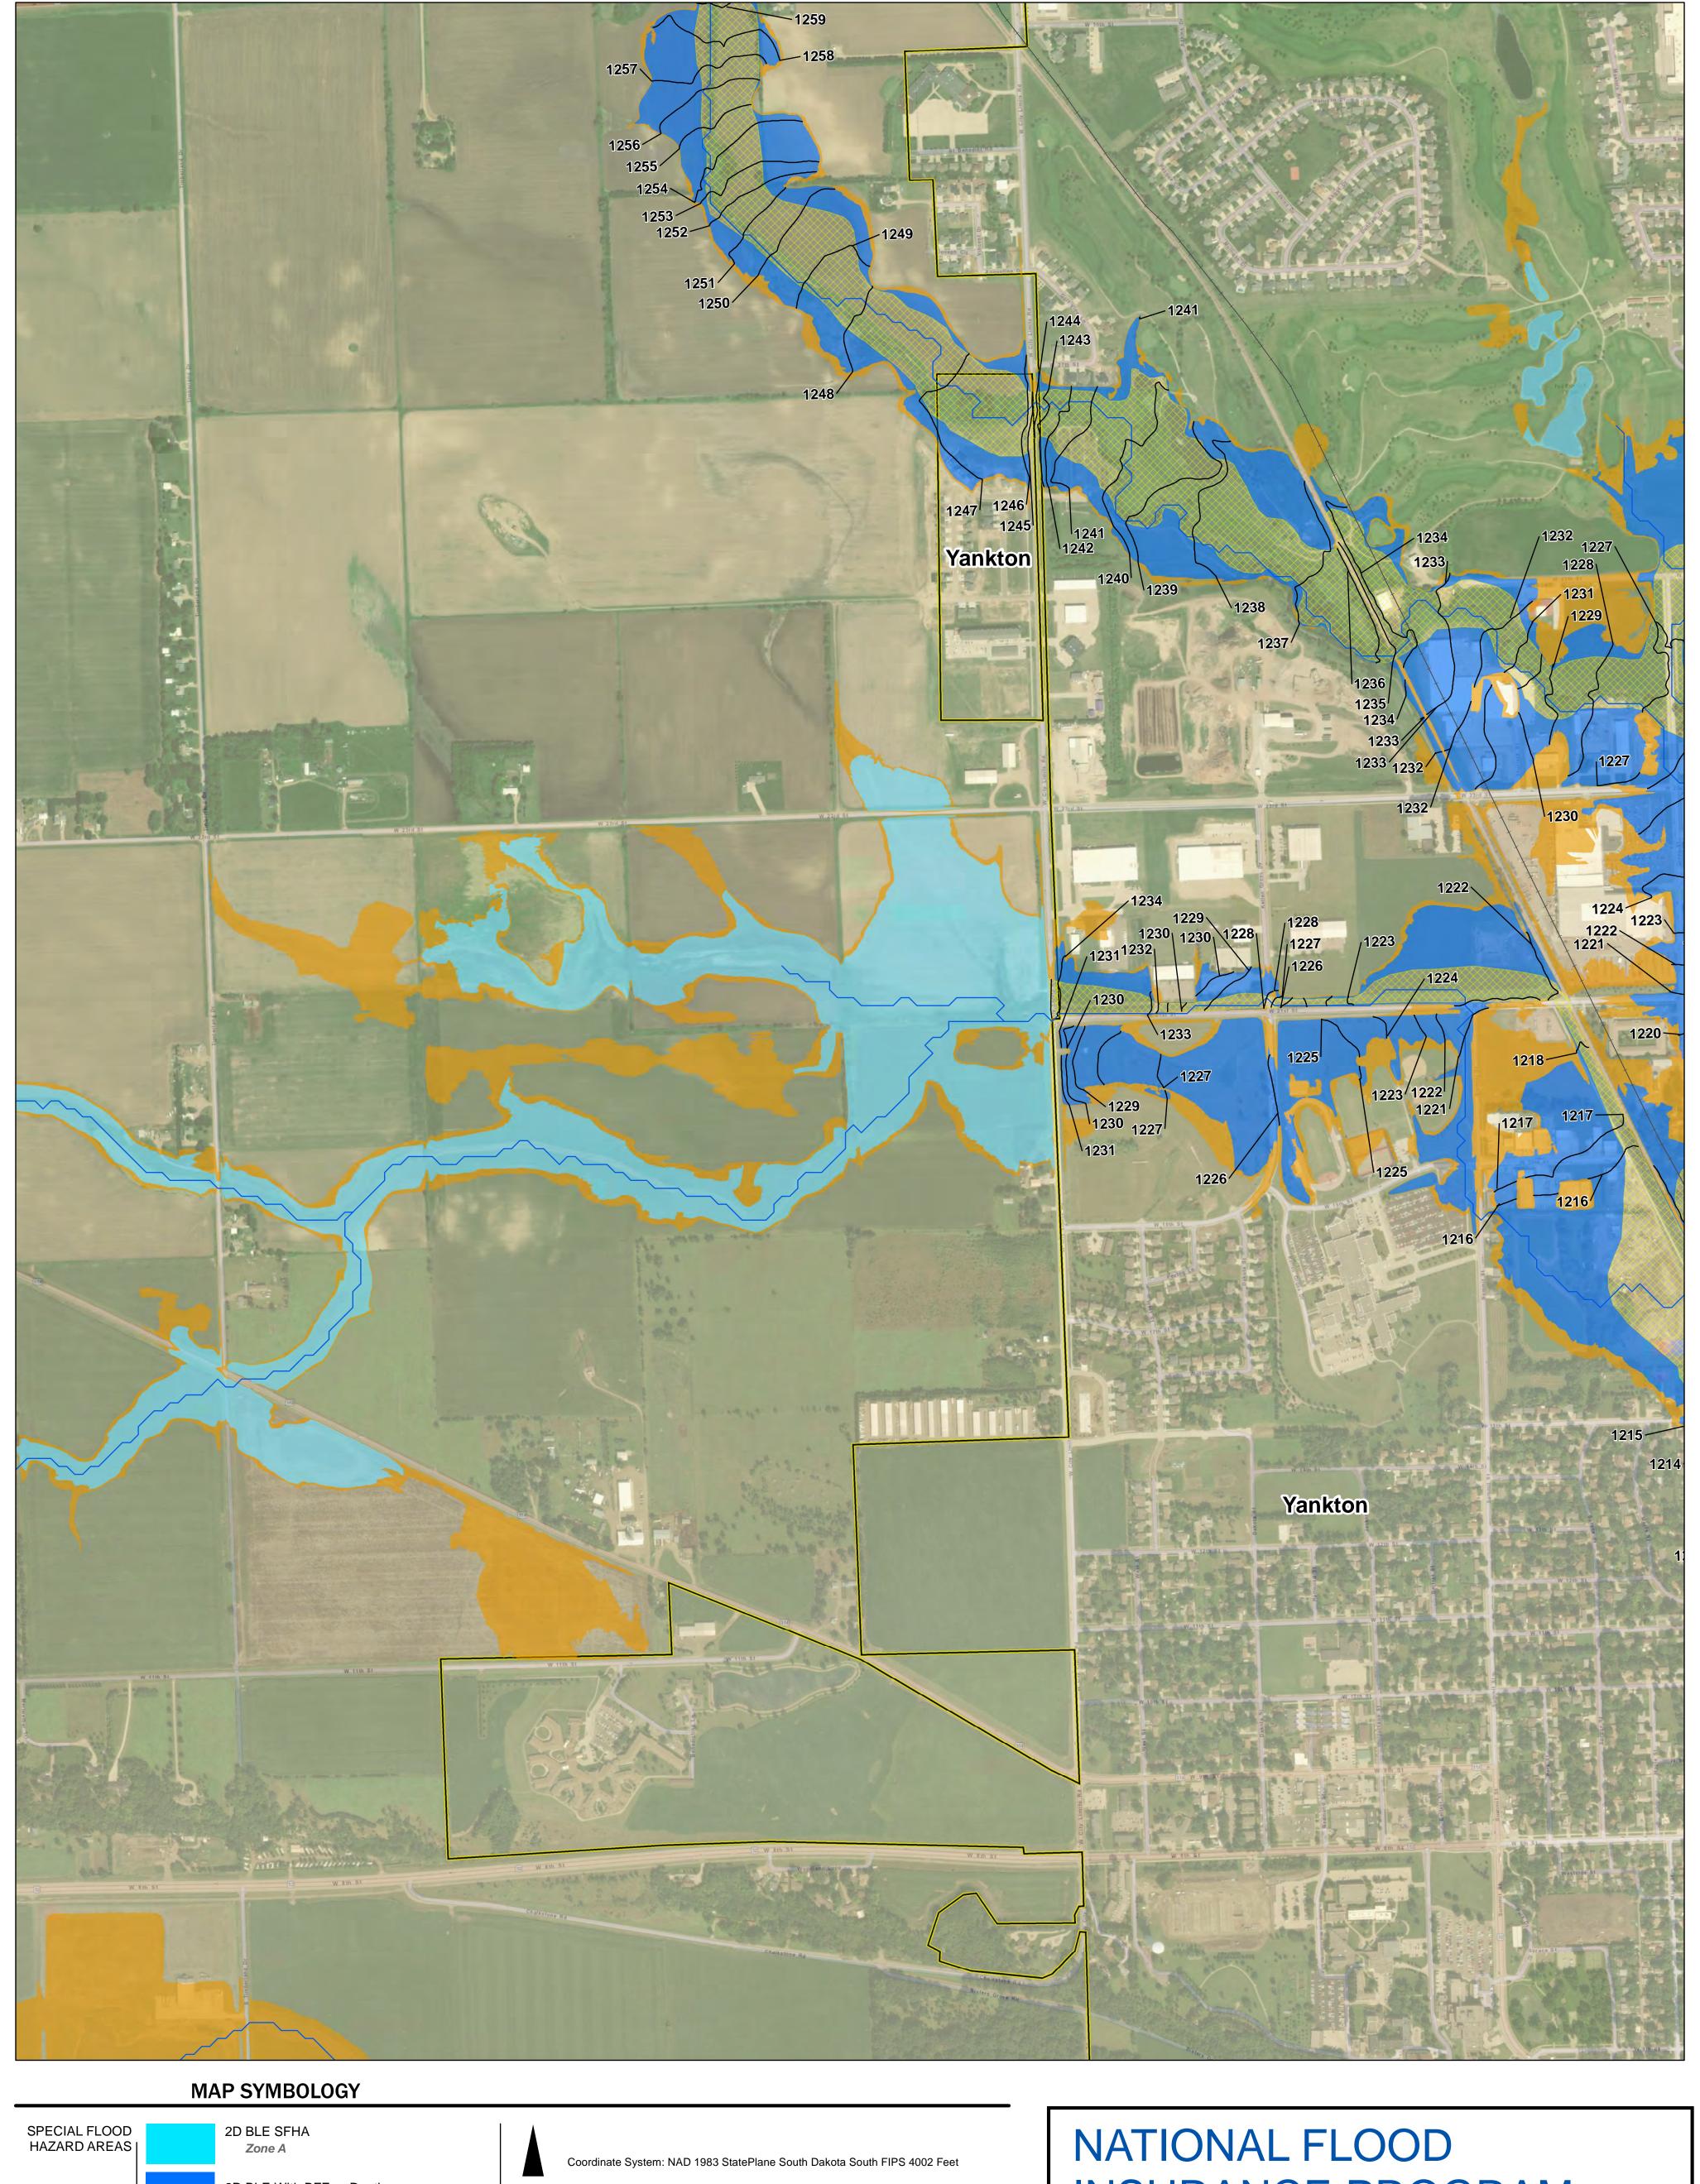

#### SPECIAL FLOOD HAZARD AREAS | Zone A Coordinate System: NAD 1983 StatePlane South Dakota South FIPS 4002 Feet 2D BLE With BFE or Depth N Floodway 1 inch = 500 feet 0.2% Annual Change Flood Hazard, Areas of 1% annual chance flood with average OTHER AREAS OF FLOOD HAZARD depth less than one foot or with drainage areas of less than one square mile Zone X 2,000 Feet 0 250 500 1,000 1,500 300 600 150 Meters \*Note: Draft SFHA shown on these workmaps are subject to change prior to Preliminary Products Base Flood Elevation OTHER Streamlines **FEATURES** Levee Railroads Municipal Boundary

---- County Boundary

# NATIONAL FLOOD INSURANCE PROGRAM

SOUTH DAKOTA 2D BLE WORKMAP

City of Yankton, South Dakota Yankton County PAGE: 1 of 9