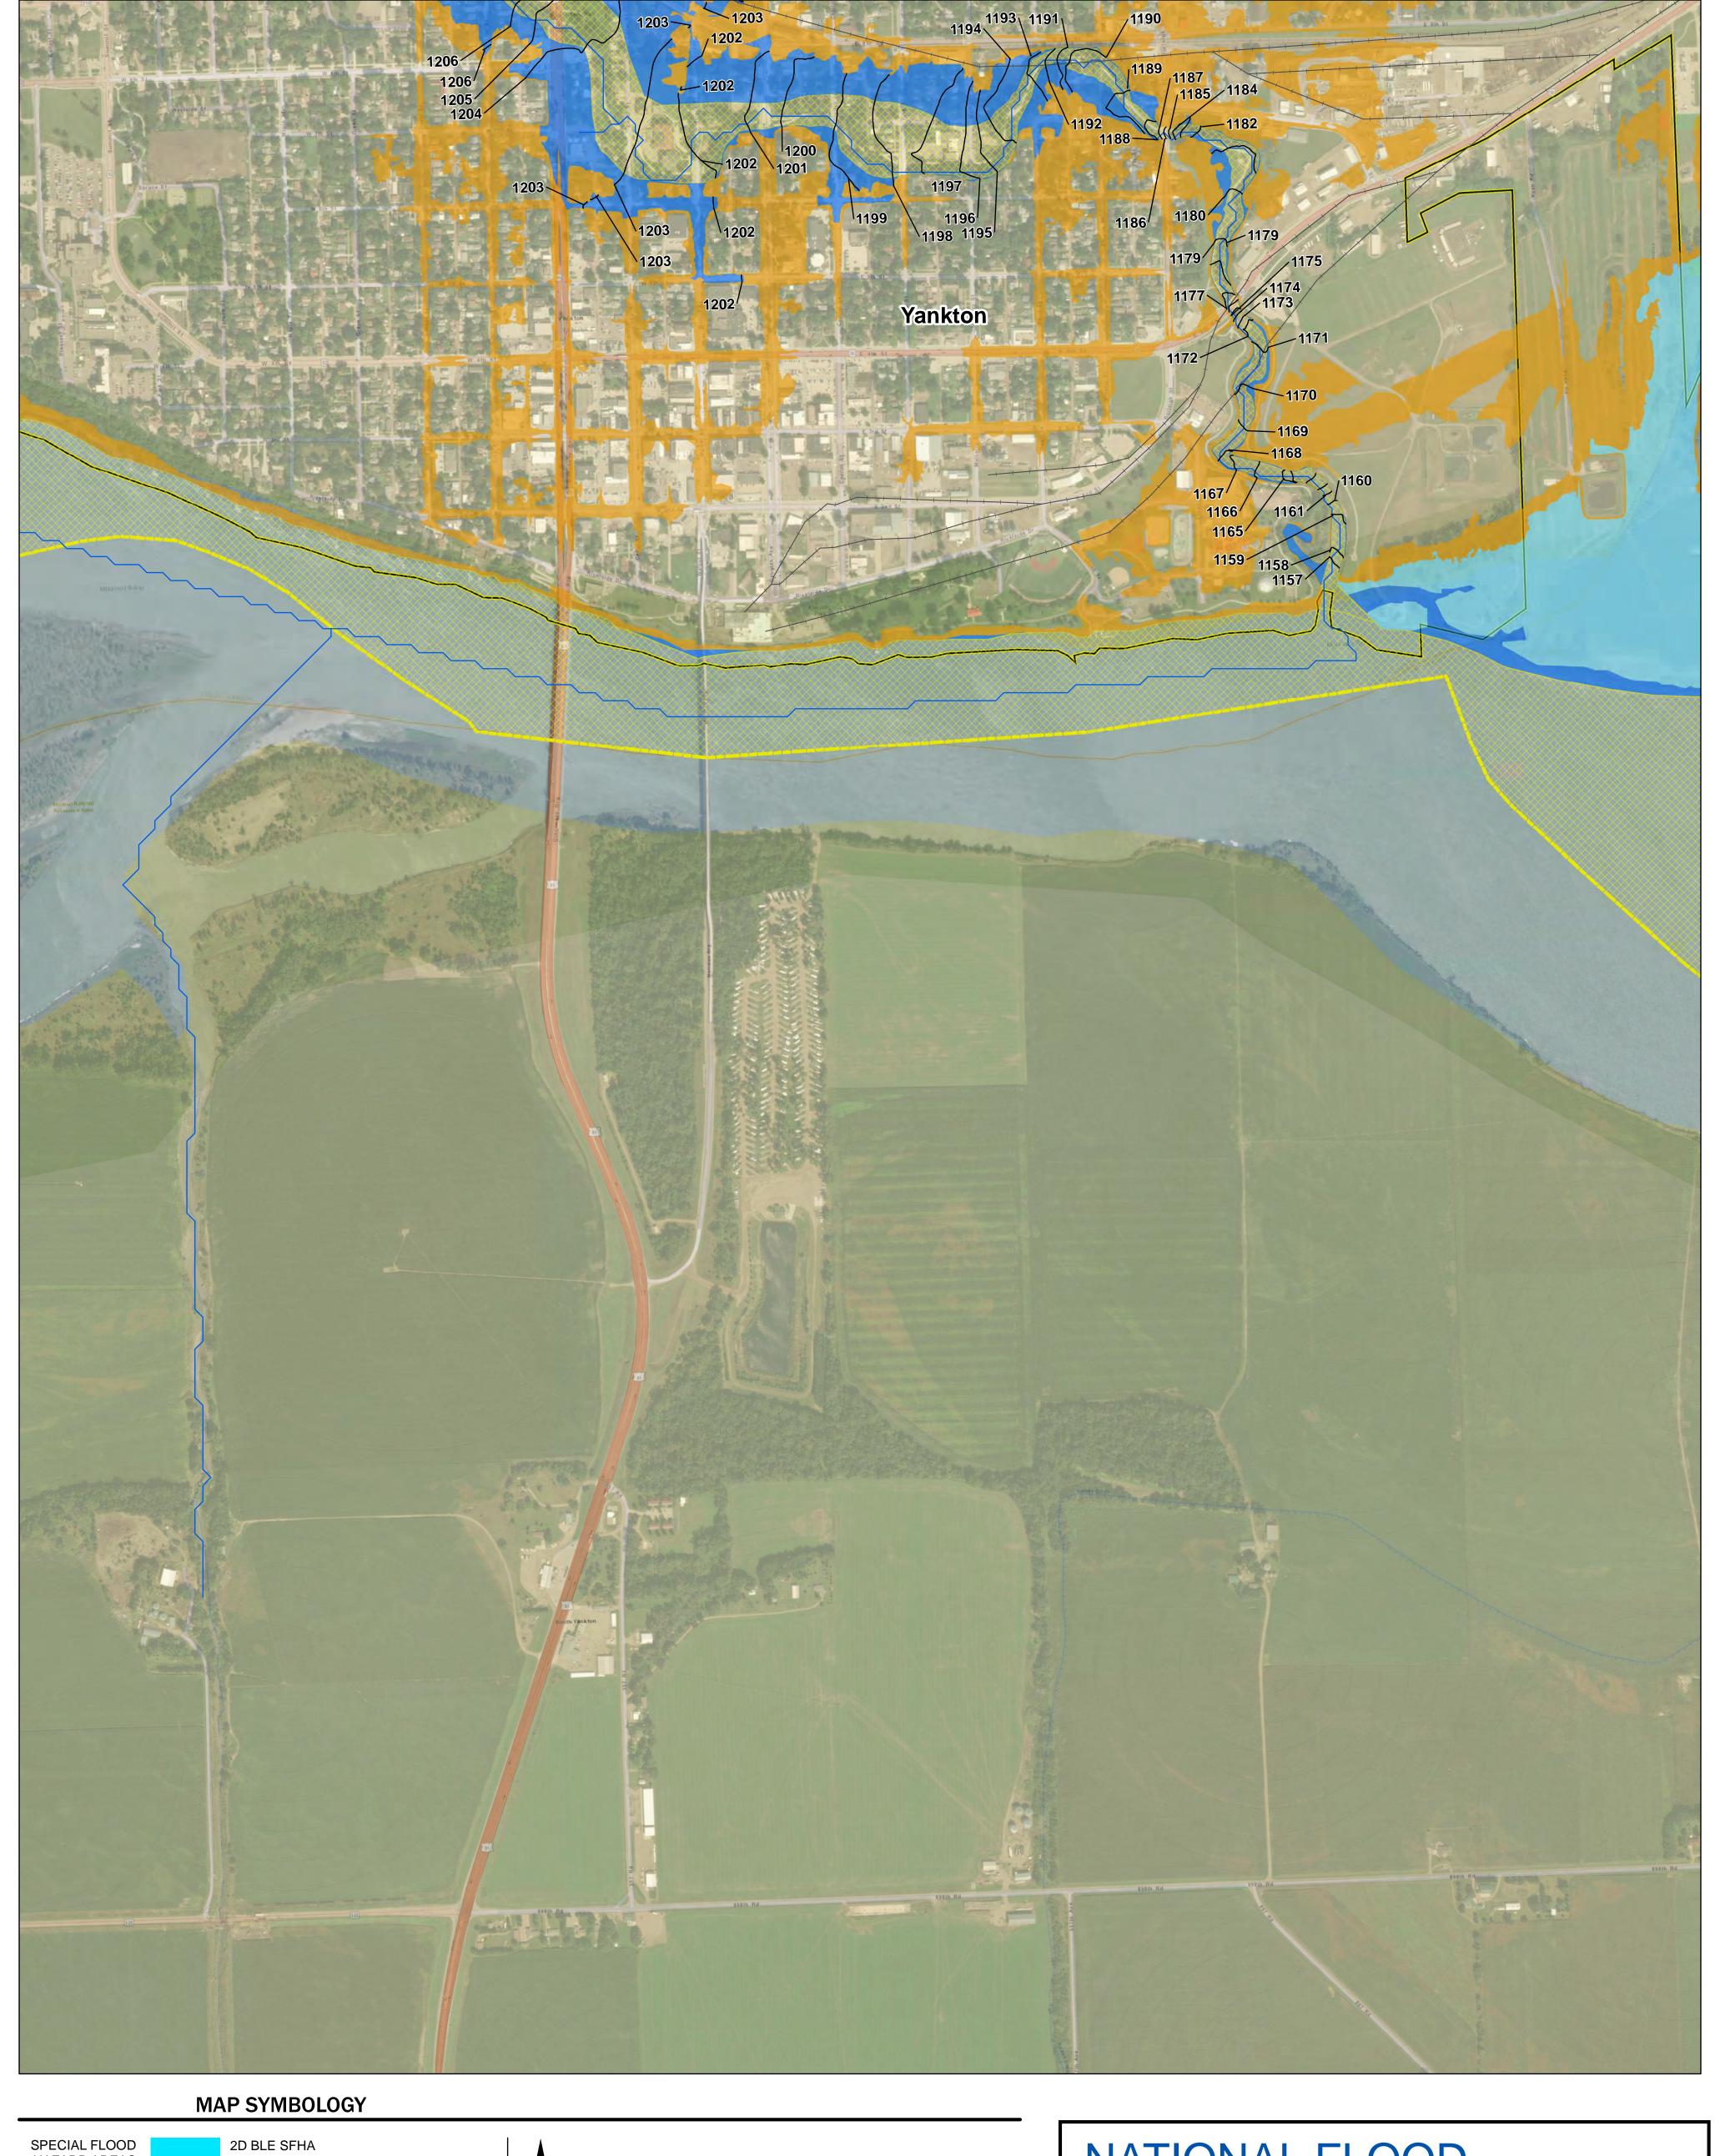

# The state of the s

Streamlines

Railroads

Municipal Boundary

Levee

---- County Boundary

OTHER

**FEATURES** 

## NATIONAL FLOOD INSURANCE PROGRAM

SOUTH DAKOTA 2D BLE WORKMAP

City of Yankton, South Dakota Yankton County

PAGE: 3 of 9