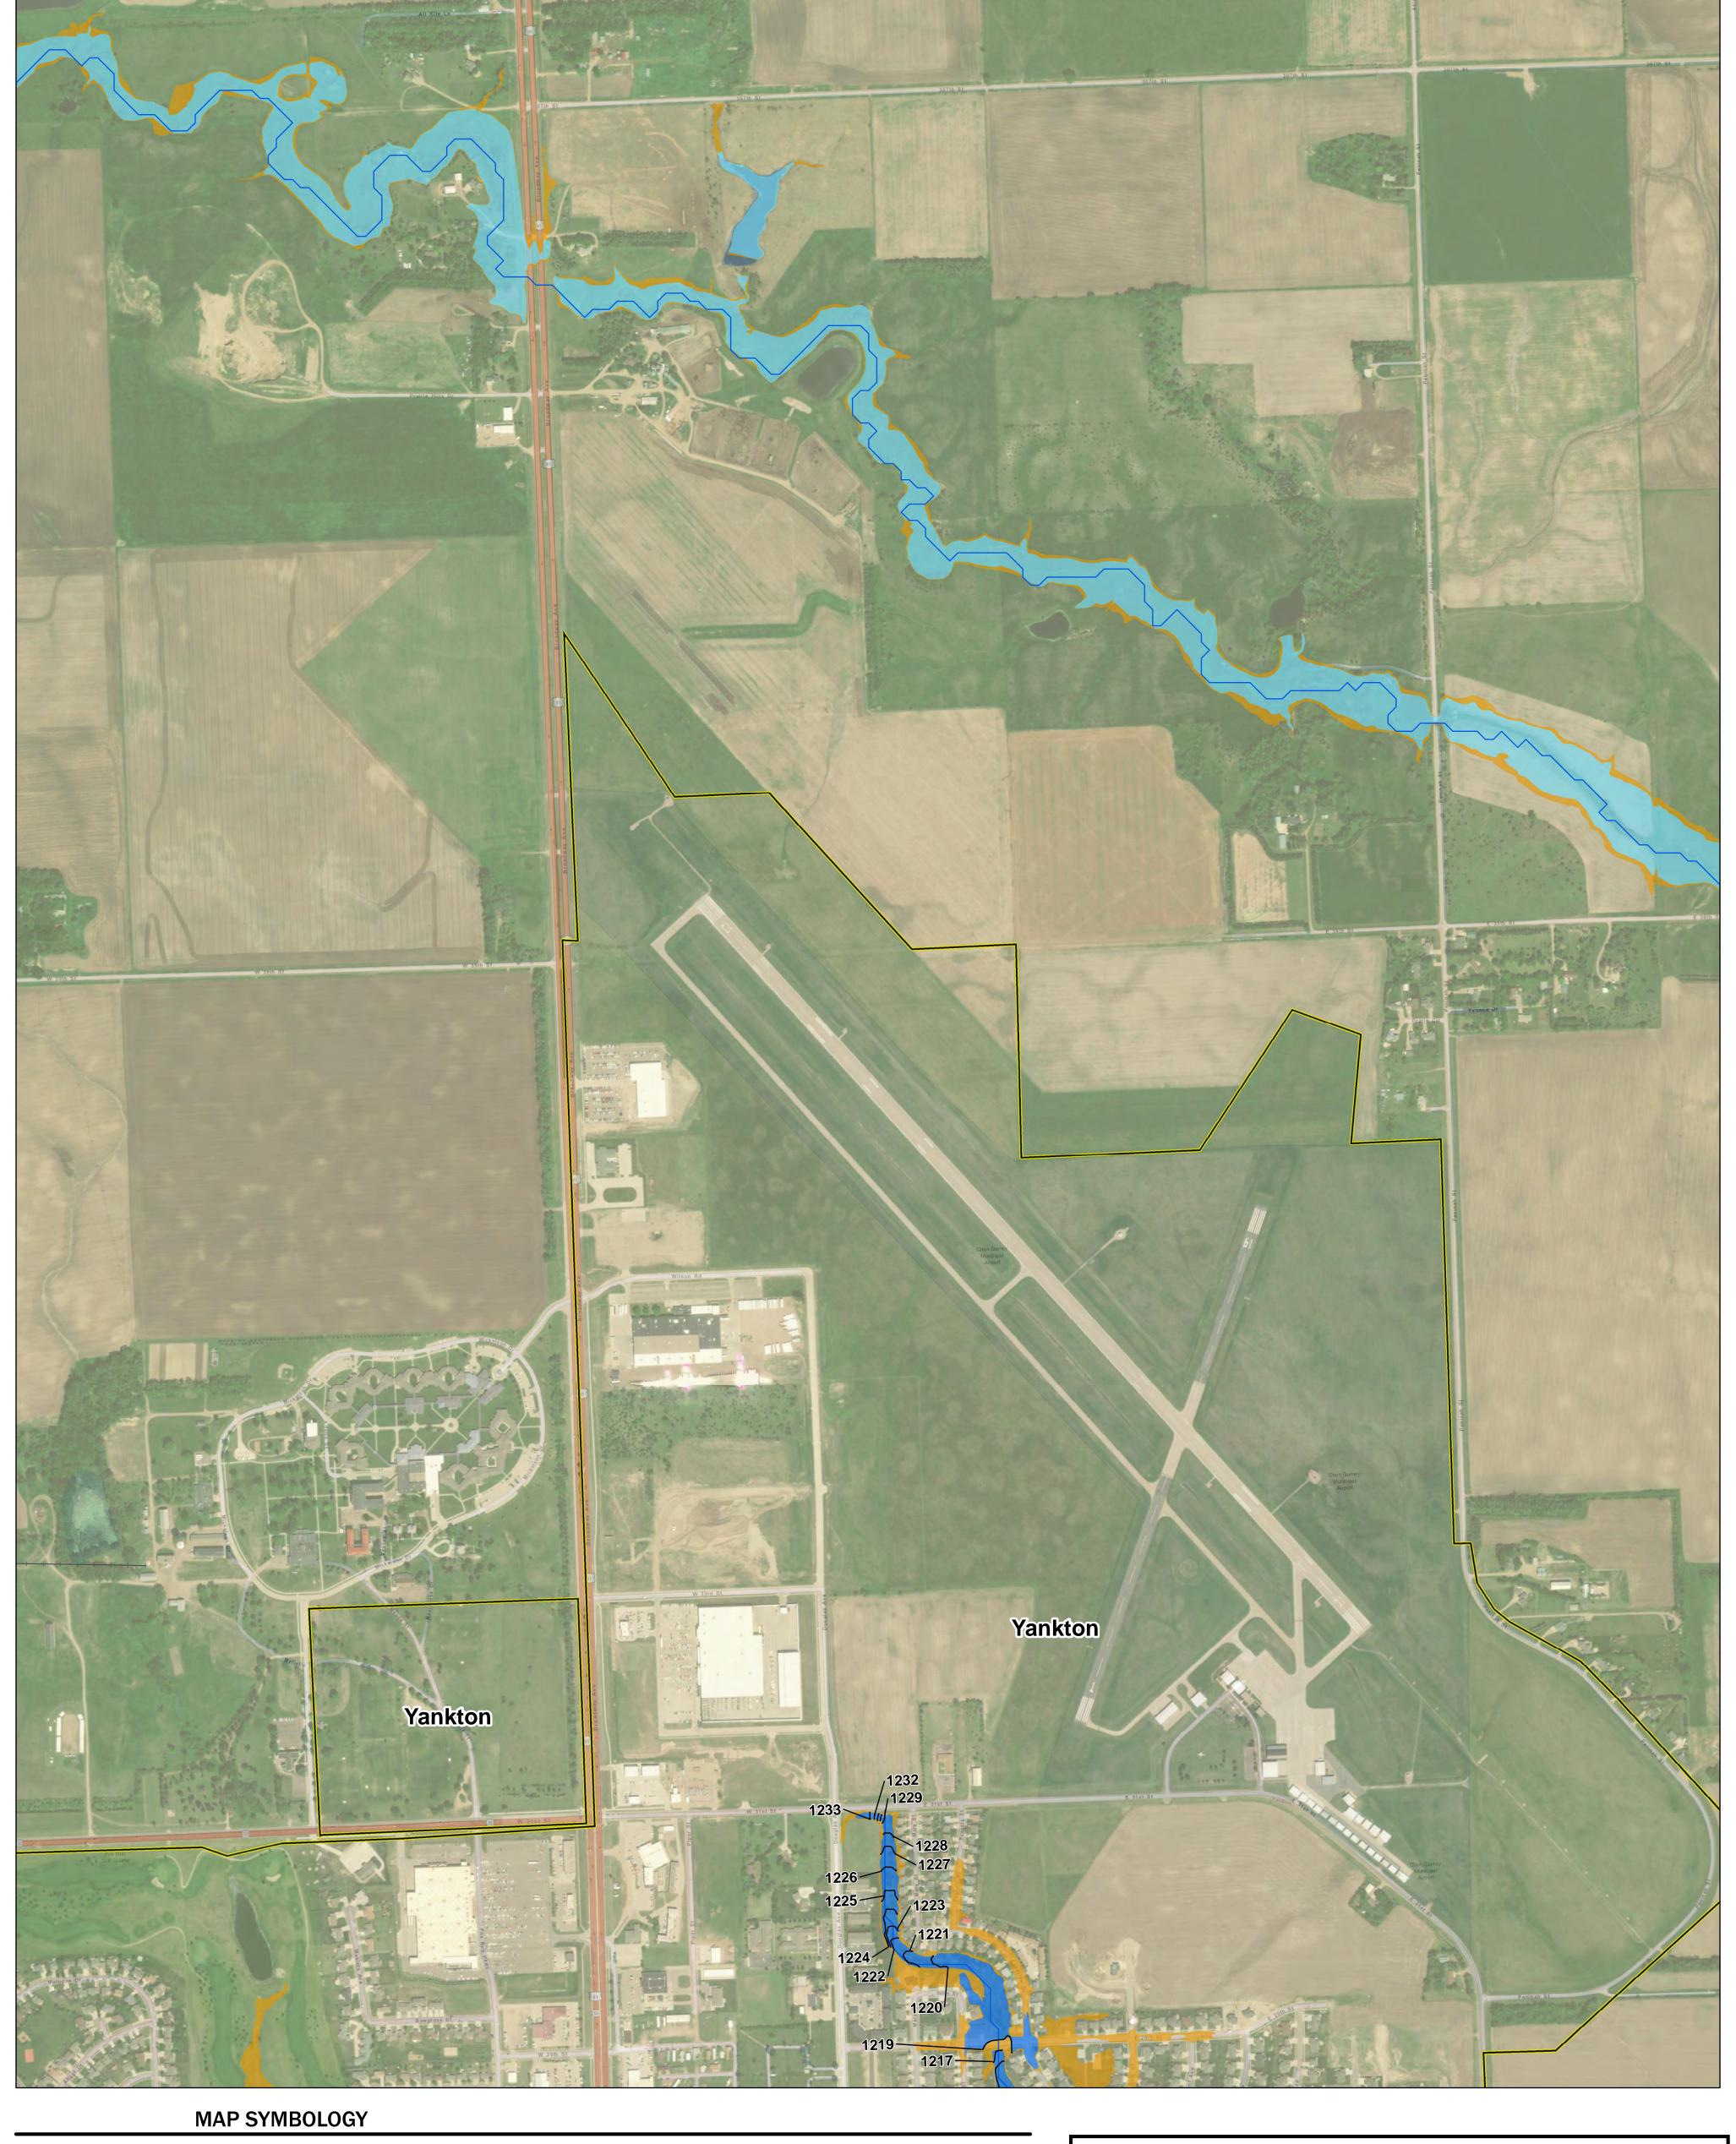

#### 2D BLE With BFE or Depth N Floodway 1 inch = 500 feet 0.2% Annual Change Flood Hazard, Areas OTHER AREAS OF of 1% annual chance flood with average FLOOD HAZARD depth less than one foot or with drainage 1,000 1,500 2,000 0 250 500 areas of less than one square mile Zone X 150 300 600 Meters \*Note: Draft SFHA shown on these workmaps are subject to change prior to Preliminary Products Base Flood Elevation OTHER Streamlines **FEATURES** Levee Railroads Municipal Boundary

# **INSURANCE PROGRAM**

**SOUTH DAKOTA 2D BLE WORKMAP** 

City of Yankton, South Dakota **Yankton County** PAGE: 4 of 9

SOUTH DAKOTA 2D BLE WORKMAP

City of Yankton, South Dakota Yankton County

PAGE: 5 of 9