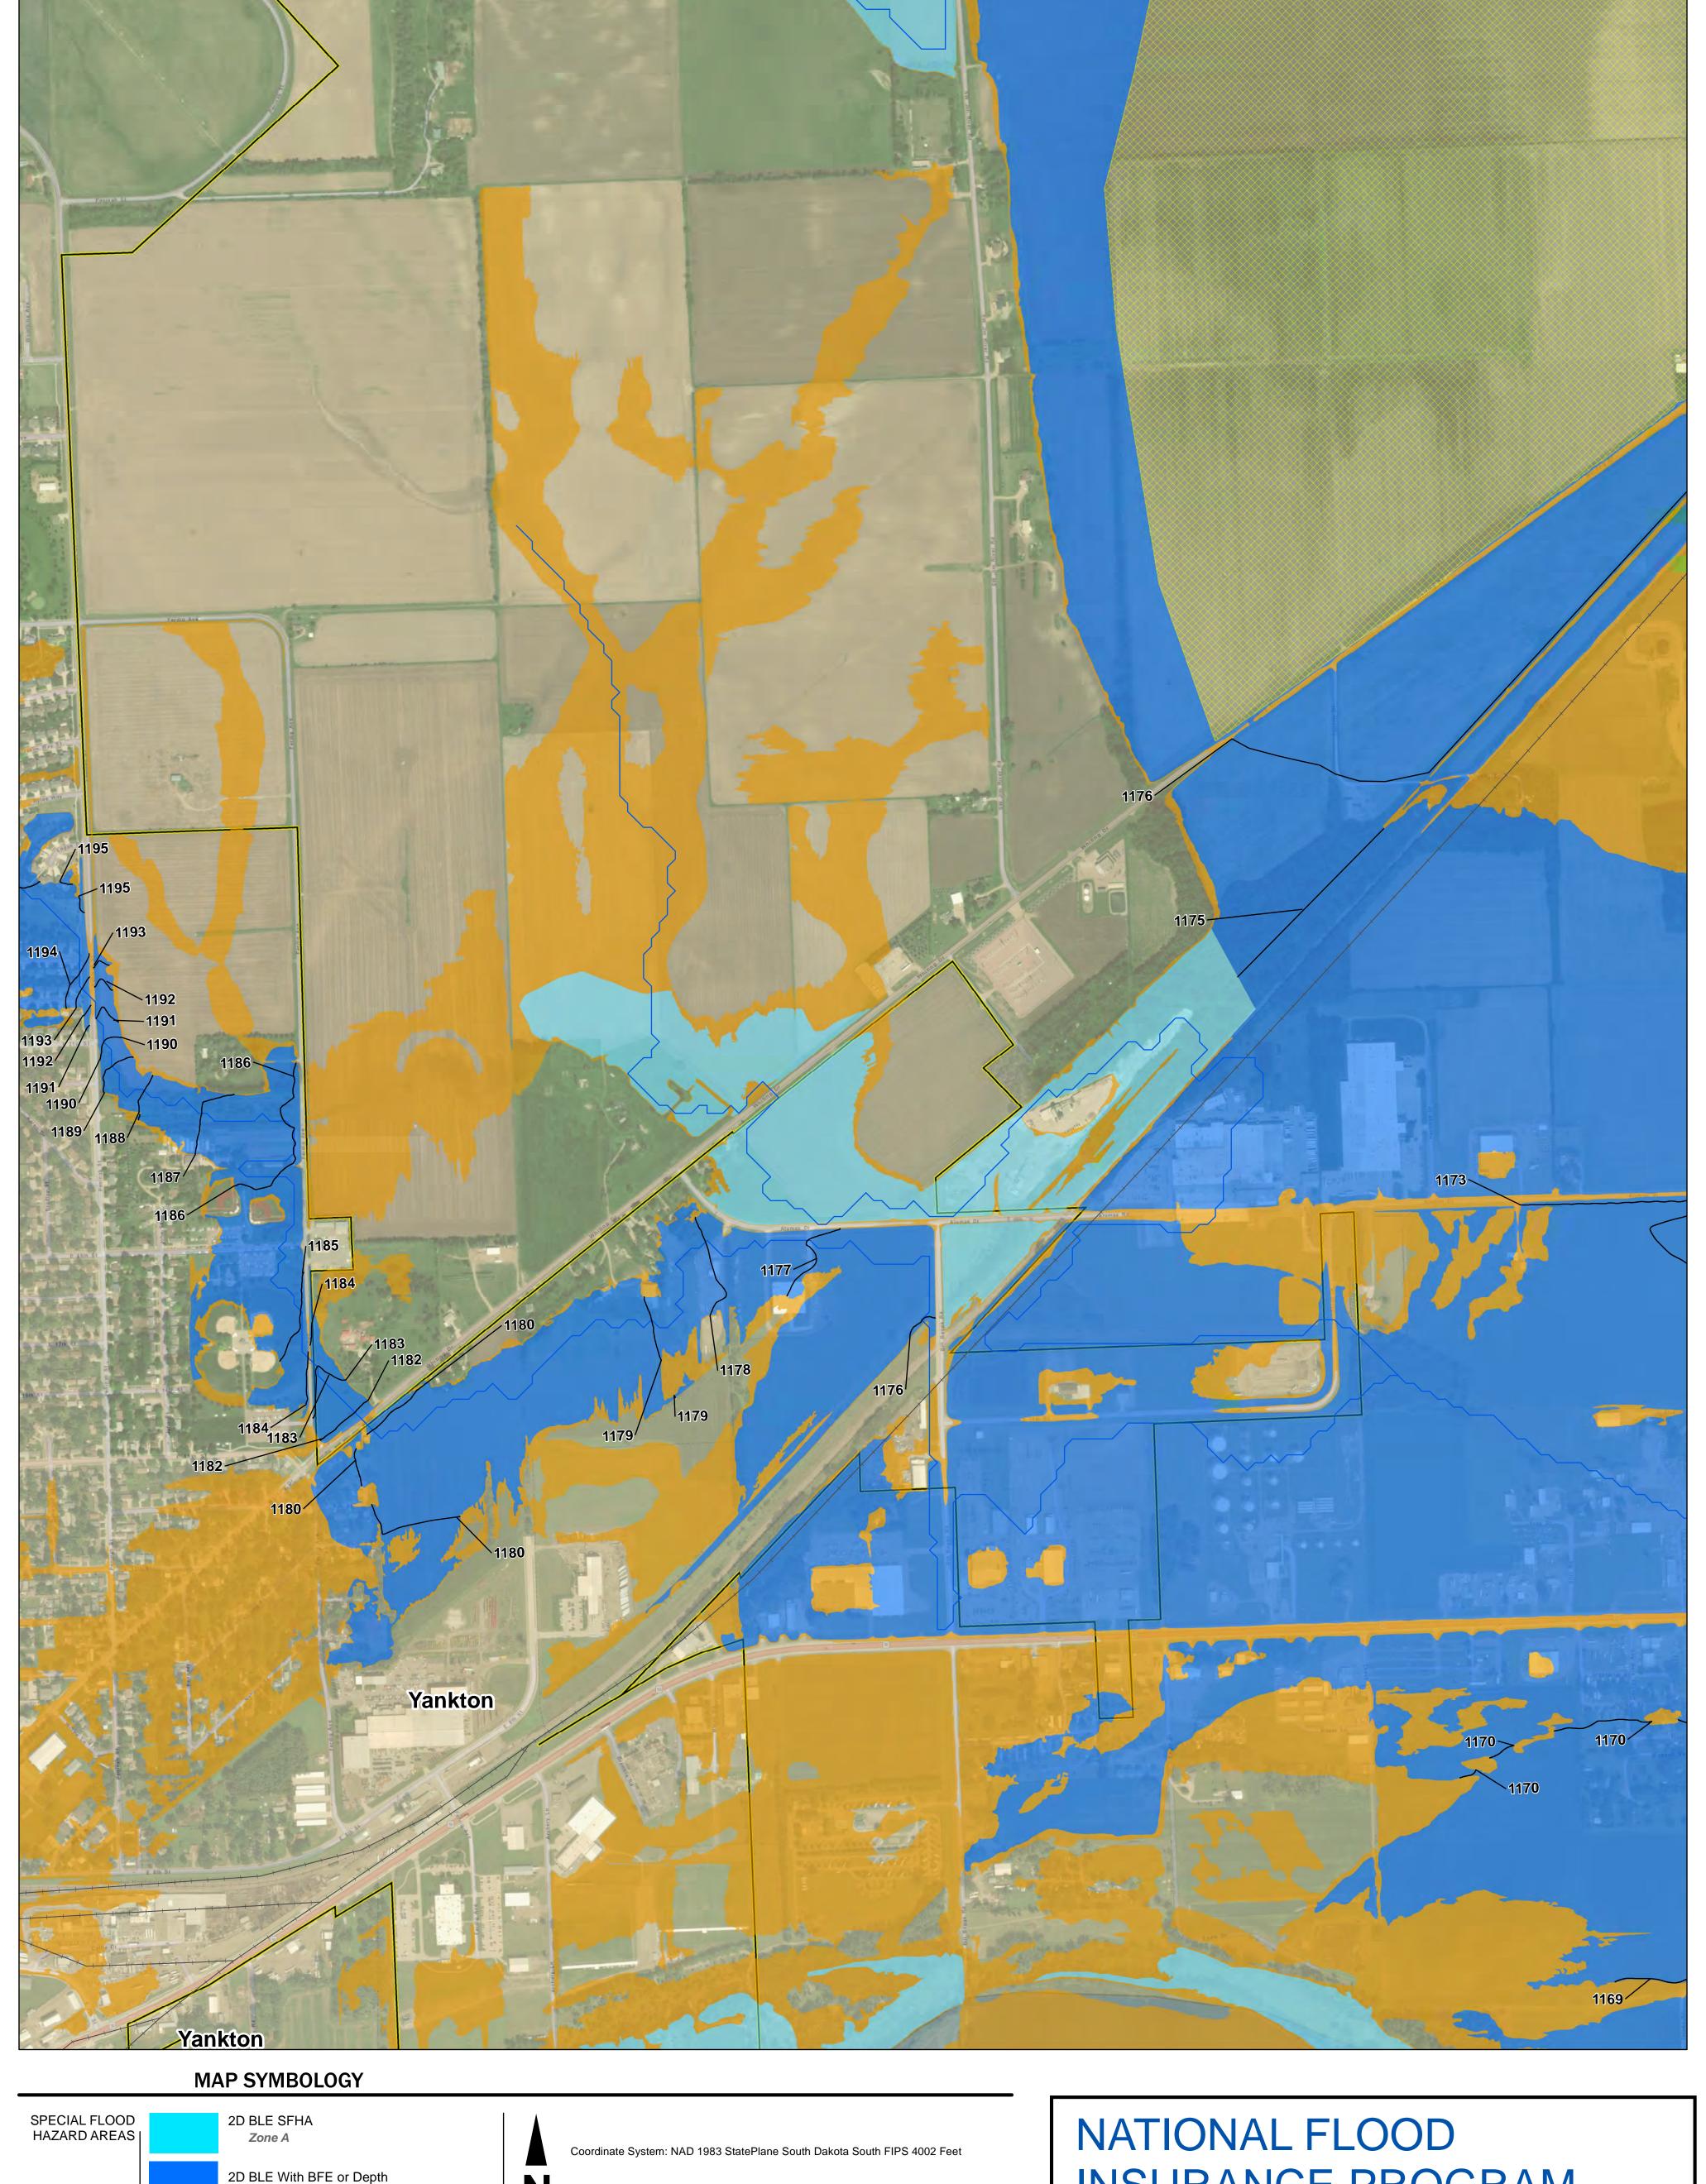

#### 2D BLE With BFE or Depth N Floodway 1 inch = 500 feet 0.2% Annual Change Flood Hazard, Areas OTHER AREAS OF of 1% annual chance flood with average FLOOD HAZARD depth less than one foot or with drainage 1,000 1,500 2,000 0 250 500 areas of less than one square mile Zone X 150 300 600 Meters \*Note: Draft SFHA shown on these workmaps are subject to change prior to Preliminary Products Base Flood Elevation OTHER Streamlines **FEATURES** Levee Railroads Municipal Boundary

---- County Boundary

# **INSURANCE PROGRAM**

**SOUTH DAKOTA 2D BLE WORKMAP** 

City of Yankton, South Dakota **Yankton County** PAGE: 4 of 9

SOUTH DAKOTA 2D BLE WORKMAP

City of Yankton, South Dakota Yankton County

PAGE: 5 of 9