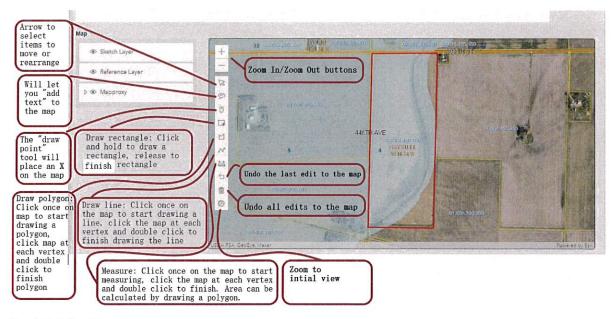

HITETAIL RUN & EXC TRACT 1

City

YANKTON

Site Address

#### Section-Township-Range

16-93-56

#### Zoning District

RT

#### **Zoning Description**

RT

#### Existing Use of Property

Farm ground

### Property Owner Verification of Approval Completed On 10/15/2021 10:13 AM EST by boonkling

Applicants who are not the property owner must provide consent by the owner for the proposed request. Please download/print the Verification of Approval document here. Fill out the form and attach below.

#### Upload signed document here

denherder.pdf

#### Site Plan Completed On 10/15/2021 10:15 AM EST by boonkling

Map - Mark the location of structures and other necessary information.





Describe the location and use of adjacent structures

Upload Site Plan and/or additional plans and documents



Draft Building Permit Completed On 10/15/2021 10:15 AM EST by boonkling
Upload Draft Building Permit 

O

Draft Building Permit Form Completed On 10/15/2021 10:15 AM EST by boonkling

Job Address

#### Legal Description of Construction Site

SE4 NE4 EXC PARC A&B & EXC LT H-2 & H-3 & NE4 SE4 EXC PARC A&B & EXC TRACTS 1&2 & LTS 7-10 WHITETAIL RUN & EXC TRACT 1

#### Owner Name

DEERFIELD TRUCK & EQUIPMENT CO (D)

Owner Address

Owner Phone

Contractor

Contractor Mailing Address

Contractor Phone

Architect or Designer

Architect or Designer Phone

Type and Use of Building

Class of Work

Describe Work

Valuation of Work

\$

Generate Draft Building Permit Completed On 10/15/2021 10:15 AM EST by boonkling

Generate Draft Building Permit

Architect or Designer Mailing Address

Submit Comple