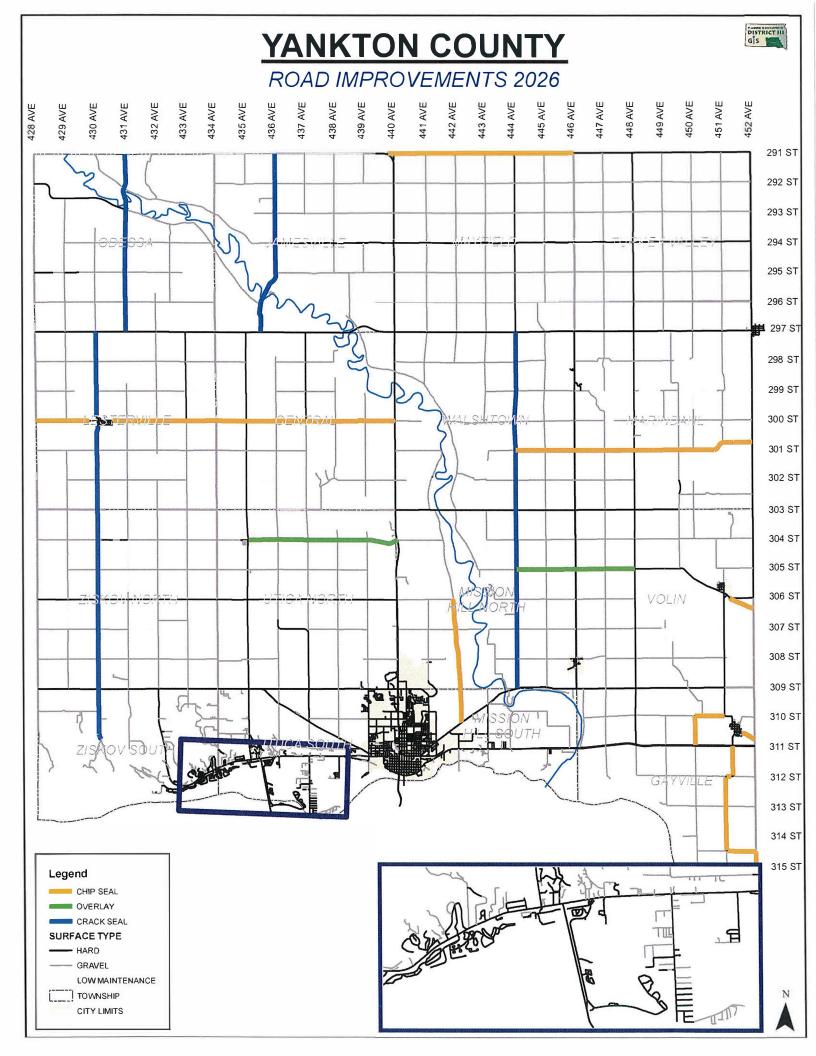

• For State and Federal Funds, only enter the applicable amount (i.e. 80% of total project cost).

• Include both BIG funds awarded and BIG funds that will be applied for but not yet received.

| KTON COUNTY   | YANKTON COU                 | NTY PROJECT PL  | AN 2022                                                                                          |                                            |                                            |       |                            |                         |     |
|---------------|-----------------------------|-----------------|--------------------------------------------------------------------------------------------------|--------------------------------------------|--------------------------------------------|-------|----------------------------|-------------------------|-----|
| -             |                             |                 |                                                                                                  |                                            |                                            |       |                            |                         |     |
| Work Type     | Hwy Road #                  | Project #       | Road Information                                                                                 | Location (Township)                        | Funding (County unless<br>otherwise noted) | Miles | Estimated Cost<br>per mile | Estimated Total<br>Cost |     |
| ip Seal       | ODF431                      | 2022-434CS      | 431st Ave. (213) - from 291st St. to<br>SD HWY 46                                                | Odessa                                     |                                            | 6.00  | \$22,000.00                | \$132,000.00            |     |
|               | LVF430, ZKF430,<br>9357C430 | 2022-430CS      | 430th Ave. (213) - from SD HWY 46<br>to Boy Scout Rd.                                            | Lesterville, Ziskov,<br>9357(Ziskov South) |                                            | 14.00 | \$22,000.00                | \$308,000.00            |     |
|               |                             |                 | 291st St. (365) - from US HWY 81 to                                                              |                                            |                                            | 6.00  | ¢22,000,00                 | ¢122.000.00             |     |
|               | MAF291                      | 2022-291CS      | 446th Ave.<br>448th Ave (408) - from 291st St to                                                 | Myafield                                   |                                            | 6.00  | \$22,000.00                | \$132,000.00            |     |
|               | TVF448                      | 2022-294CS      | SD HWY46                                                                                         | Turkey Valley                              |                                            | 6.00  | \$22,000.00                | \$132,000.00            |     |
|               | VOF451, GVF451,             | 2022-29403      | 451st Ave. (367) - from 306th St. to                                                             | Turkey valley                              |                                            | 0.00  | \$22,000.00                | \$152,000.00            |     |
|               | GVC451                      | 2022-451CS      | 316th St.                                                                                        | Volin, Gayville                            |                                            | 12.10 | \$22,000.00                | \$266,200.00            |     |
|               |                             |                 | S.W. Jim River Rd (102) - from 306th                                                             |                                            |                                            |       |                            |                         |     |
|               | MHCSWJRR                    | 2022-MHCJRRCS   | St. to Whiting Dr.<br>Deer BLVD (210) - from SD HWY 50                                           | Mission Hill                               |                                            | 4.00  | \$22,000.00                | \$88,000.00             |     |
|               | 9356CDB                     | 2022-9356CDBCS  | to SD HWY 314<br>450th St. (367A) - from SD HWY 50                                               | 93-56 (Utica South)                        |                                            | 1.00  | \$22,000.00                | \$22,000.00             |     |
|               | GVC450, GVC310              | 2022-450/310CS  | to 451st St.                                                                                     | Gayville                                   |                                            | 2.00  | \$22,000.00                | \$44,000.00             |     |
|               | 010430, 010310              | 1000 1000       |                                                                                                  |                                            |                                            | 51.10 | +=2,000.00                 | \$1,124,200.00          |     |
|               |                             |                 |                                                                                                  |                                            |                                            |       |                            |                         |     |
| phalt Overlay |                             |                 |                                                                                                  |                                            |                                            |       |                            |                         |     |
|               | 10                          |                 | 303rd St (585) - from US HWY 81 to                                                               |                                            |                                            |       |                            |                         |     |
|               | WTF303                      | 2022-303AO      | 444th Ave.                                                                                       | Walshtown                                  |                                            | 4.00  | \$85,000.00                | \$340,000.00            |     |
|               | MHF444                      | 2022-444AO      | 444th Ave. (369) - from 303rd St. to<br>309th St.                                                | Walshtown                                  |                                            | 6.00  | \$85,000.00                | \$510,000.00            |     |
|               | 9355CESD                    | 2022-9355CESDAO | East Side Drive (102) - from Whiting<br>Drive to SD HWY 50<br>306th St (207) - from 428th Ave to | 93-55 (Mission Hill South)                 | Agri-business Grant                        | 1.50  | \$400,000.00               | \$600,000.00            |     |
|               | ZKF306                      | 2022-306AO      | 430th Ave                                                                                        | Ziskov                                     |                                            | 2.00  | \$85,000.00                | \$170,000.00            | 1.1 |
|               | 211 300                     | 2022-300A0      | Houra                                                                                            | LISKOV                                     |                                            | 13.50 |                            | \$1,620,000.00          |     |
|               |                             |                 |                                                                                                  |                                            |                                            |       |                            |                         |     |
| ick Seal      |                             |                 |                                                                                                  |                                            |                                            |       |                            |                         |     |
| 1947 (94996)  |                             |                 | 294th St (587) - from 436th Ave to                                                               |                                            |                                            |       |                            |                         |     |
|               | JAF294                      | 2022-294CR      | US HWY 81                                                                                        | Jamesville                                 |                                            | 4.00  | \$2,700.00                 | \$10,800.00             |     |
|               | MAF444, WTF444              | 2022-444CR      | 444th Ave. (369) - from 291st St. to<br>303rd St.                                                | Mayfield, Walshtown                        |                                            | 12.00 | \$2,700.00                 | \$32,400.00             |     |
|               | 71/5452                     | 2022 45265      | 452nd Ave. (373) - from 294th St to<br>Irene                                                     | Turkey Malley                              |                                            | 2.00  | ¢2 700 00                  | ¢9 100 00               |     |
|               | TVF452<br>MHC305,VOF305,    | 2022-452CR      | JU5st St. (368) - from 444th Ave. to                                                             | Turkey Valley                              |                                            | 3.00  | \$2,700.00                 | \$8,100.00              |     |
|               | VOF306                      | 2022-305CR      | 452nd Ave.                                                                                       | Mission Hill, Volin                        |                                            | 8.50  | \$2,700.00                 | \$22,950.00             |     |
|               |                             |                 |                                                                                                  |                                            |                                            | 27.50 |                            | \$74,250.00             |     |
|               |                             |                 |                                                                                                  |                                            | TOTAL                                      | 03.10 |                            | 63.040.450.00           | ļ   |
|               |                             |                 |                                                                                                  |                                            | TOTALS                                     | 92.10 |                            | \$2,818,450.00          |     |
|               |                             |                 |                                                                                                  |                                            |                                            |       |                            |                         |     |
|               |                             |                 |                                                                                                  |                                            |                                            |       | _                          |                         |     |