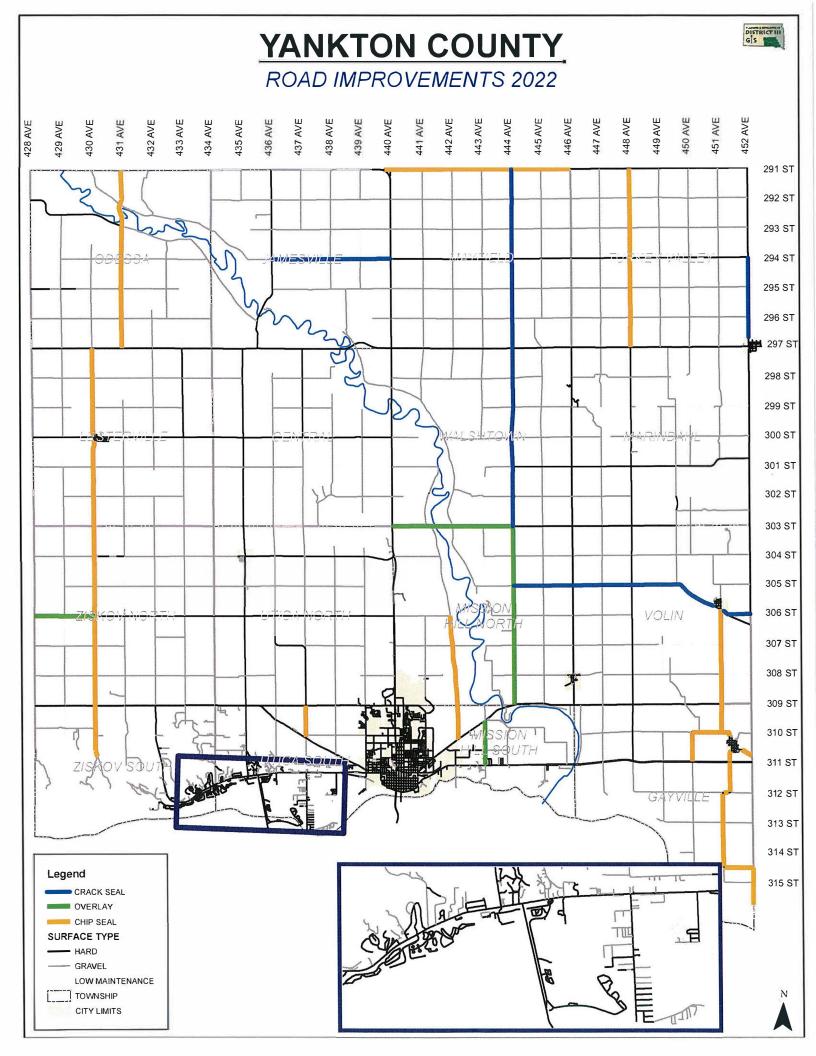

• For State and Federal Funds, only enter the applicable amount (i.e. 80% of total project cost).

• Include both BIG funds awarded and BIG funds that will be applied for but not yet received.

| KTON COUNTY   | YANKTON COU                 | NTY PROJECT PL  | AN 2022                                                                                          |                                            |                                            |       |                            |                         |     |
|---------------|-----------------------------|-----------------|--------------------------------------------------------------------------------------------------|--------------------------------------------|--------------------------------------------|-------|----------------------------|-------------------------|-----|
| -             |                             |                 |                                                                                                  |                                            |                                            |       |                            |                         |     |
| Work Type     | Hwy Road #                  | Project #       | Road Information                                                                                 | Location (Township)                        | Funding (County unless<br>otherwise noted) | Miles | Estimated Cost<br>per mile | Estimated Total<br>Cost |     |
| ip Seal       | ODF431                      | 2022-434CS      | 431st Ave. (213) - from 291st St. to<br>SD HWY 46                                                | Odessa                                     |                                            | 6.00  | \$22,000.00                | \$132,000.00            |     |
|               | LVF430, ZKF430,<br>9357C430 | 2022-430CS      | 430th Ave. (213) - from SD HWY 46<br>to Boy Scout Rd.                                            | Lesterville, Ziskov,<br>9357(Ziskov South) |                                            | 14.00 | \$22,000.00                | \$308,000.00            |     |
|               |                             |                 | 291st St. (365) - from US HWY 81 to                                                              |                                            |                                            | 6.00  | ¢22,000,00                 | ¢122.000.00             |     |
|               | MAF291                      | 2022-291CS      | 446th Ave.<br>448th Ave (408) - from 291st St to                                                 | Myafield                                   |                                            | 6.00  | \$22,000.00                | \$132,000.00            |     |
|               | TVF448                      | 2022-294CS      | SD HWY46                                                                                         | Turkey Valley                              |                                            | 6.00  | \$22,000.00                | \$132,000.00            |     |
|               | VOF451, GVF451,             | 2022-29403      | 451st Ave. (367) - from 306th St. to                                                             | Turkey valley                              |                                            | 0.00  | \$22,000.00                | \$152,000.00            |     |
|               | GVC451                      | 2022-451CS      | 316th St.                                                                                        | Volin, Gayville                            |                                            | 12.10 | \$22,000.00                | \$266,200.00            |     |
|               |                             |                 | S.W. Jim River Rd (102) - from 306th                                                             |                                            |                                            |       |                            |                         |     |
|               | MHCSWJRR                    | 2022-MHCJRRCS   | St. to Whiting Dr.<br>Deer BLVD (210) - from SD HWY 50                                           | Mission Hill                               |                                            | 4.00  | \$22,000.00                | \$88,000.00             |     |
|               | 9356CDB                     | 2022-9356CDBCS  | to SD HWY 314<br>450th St. (367A) - from SD HWY 50                                               | 93-56 (Utica South)                        |                                            | 1.00  | \$22,000.00                | \$22,000.00             |     |
|               | GVC450, GVC310              | 2022-450/310CS  | to 451st St.                                                                                     | Gayville                                   |                                            | 2.00  | \$22,000.00                | \$44,000.00             |     |
|               | 010430, 010310              | 1000 1000       |                                                                                                  |                                            |                                            | 51.10 | +=2,000.00                 | \$1,124,200.00          |     |
|               |                             |                 |                                                                                                  |                                            |                                            |       |                            |                         |     |
| phalt Overlay |                             |                 |                                                                                                  |                                            |                                            |       |                            |                         |     |
|               | 10                          |                 | 303rd St (585) - from US HWY 81 to                                                               |                                            |                                            |       |                            |                         |     |
|               | WTF303                      | 2022-303AO      | 444th Ave.                                                                                       | Walshtown                                  |                                            | 4.00  | \$85,000.00                | \$340,000.00            |     |
|               | MHF444                      | 2022-444AO      | 444th Ave. (369) - from 303rd St. to<br>309th St.                                                | Walshtown                                  |                                            | 6.00  | \$85,000.00                | \$510,000.00            |     |
|               | 9355CESD                    | 2022-9355CESDAO | East Side Drive (102) - from Whiting<br>Drive to SD HWY 50<br>306th St (207) - from 428th Ave to | 93-55 (Mission Hill South)                 | Agri-business Grant                        | 1.50  | \$400,000.00               | \$600,000.00            |     |
|               | ZKF306                      | 2022-306AO      | 430th Ave                                                                                        | Ziskov                                     |                                            | 2.00  | \$85,000.00                | \$170,000.00            | 1.1 |
|               | 211 300                     | 2022-300A0      | Houra                                                                                            | LISKOV                                     |                                            | 13.50 |                            | \$1,620,000.00          |     |
|               |                             |                 |                                                                                                  |                                            |                                            |       |                            |                         |     |
| ick Seal      |                             |                 |                                                                                                  |                                            |                                            |       |                            |                         |     |
| 1947 (94996)  |                             |                 | 294th St (587) - from 436th Ave to                                                               |                                            |                                            |       |                            |                         |     |
|               | JAF294                      | 2022-294CR      | US HWY 81                                                                                        | Jamesville                                 |                                            | 4.00  | \$2,700.00                 | \$10,800.00             |     |
|               | MAF444, WTF444              | 2022-444CR      | 444th Ave. (369) - from 291st St. to<br>303rd St.                                                | Mayfield, Walshtown                        |                                            | 12.00 | \$2,700.00                 | \$32,400.00             |     |
|               | 71/5452                     | 2022 45265      | 452nd Ave. (373) - from 294th St to<br>Irene                                                     | Turkey Malley                              |                                            | 2.00  | ¢2 700 00                  | ¢9 100 00               |     |
|               | TVF452<br>MHC305,VOF305,    | 2022-452CR      | JU5st St. (368) - from 444th Ave. to                                                             | Turkey Valley                              |                                            | 3.00  | \$2,700.00                 | \$8,100.00              |     |
|               | VOF306                      | 2022-305CR      | 452nd Ave.                                                                                       | Mission Hill, Volin                        |                                            | 8.50  | \$2,700.00                 | \$22,950.00             |     |
|               |                             |                 |                                                                                                  |                                            |                                            | 27.50 |                            | \$74,250.00             |     |
|               |                             |                 |                                                                                                  |                                            | TOTAL                                      | 03.10 |                            | 63.040.450.00           | ļ   |
|               |                             |                 |                                                                                                  |                                            | TOTALS                                     | 92.10 |                            | \$2,818,450.00          |     |
|               |                             |                 |                                                                                                  |                                            |                                            |       |                            |                         |     |
|               |                             |                 |                                                                                                  |                                            |                                            |       | _                          |                         |     |