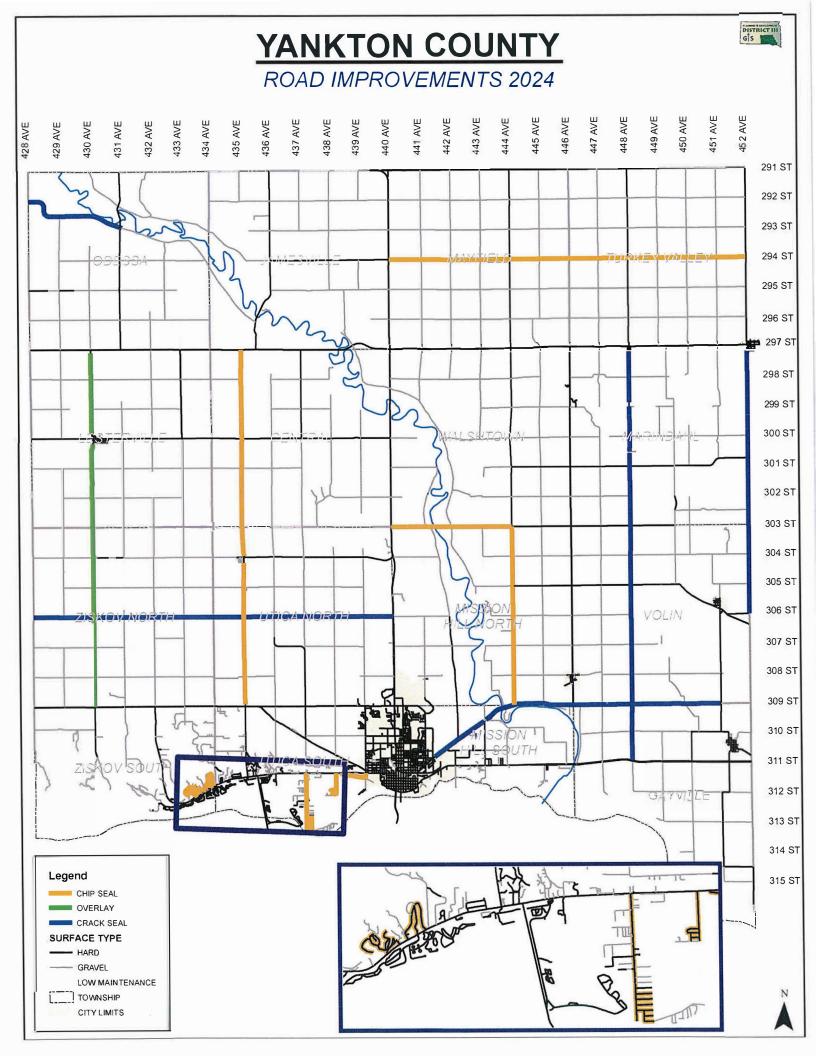

| UNTY  | VANKTON COUL     | NTY PROJECT PL  | AN 2024                                          |                            |                        |       |                |                   |               |
|-------|------------------|-----------------|--------------------------------------------------|----------------------------|------------------------|-------|----------------|-------------------|---------------|
| 1-    |                  | INT PROJECT PL  | AN 2024                                          |                            |                        |       |                |                   |               |
| -     |                  |                 |                                                  |                            | Funding (County unless |       | Estimated Cost | Estimated Total   |               |
| Туре  | Hwy Road #       | Project #       | Road Information                                 | Location (Township)        | otherwise noted)       | Miles | per mile       | Cost              |               |
|       |                  |                 |                                                  |                            |                        |       |                |                   | -             |
|       |                  |                 | 435th Ave. (211) - from SD HWY 46                |                            |                        |       |                |                   |               |
|       | CEF435, UTF435   | 2024-435CS      | to SD HWY 50                                     | Central, Utica             |                        | 12.00 | \$22,000.00    | \$264,000.00      |               |
|       |                  |                 | 303rd St (585) - from US HWY 81 to               |                            |                        |       | ¢22.000.00     | ¢00,000,00        |               |
|       | WTF303           | 2024-303CS      | 444th Ave.                                       | Walshtown                  |                        | 4.00  | \$22,000.00    | \$88,000.00       |               |
|       |                  | 2024-444CS      | 444th Ave. (369) - From 303rd St to<br>309th St  | Mission Hill               |                        | 6.00  | \$22,000.00    | \$132,000.00      |               |
|       | MHF444           | 2024-44405      | Deer BLVD (210) - from SD HWY 52                 |                            |                        | 0.00  | \$22,000.00    | \$152,000.00      |               |
|       | 9356CDB          | 2024-9356CDBCS  | to Missouri River                                | 93-56 (Utica South)        |                        | 2.00  | \$22,000.00    | \$44,000.00       |               |
|       | 5550000          | 202 - 555000000 | Timberland Park Dr from SD HWY                   | se se loure south          |                        | 2.00  | +==,000.00     |                   |               |
|       | 9356CTPR         | 2024-T.P.CS     | 52 to Kirby St.                                  | 9356(Utica South)          |                        | 1.50  | \$22,000.00    | \$33,000.00       |               |
|       |                  |                 | Chalk Stone Rd - from West City                  |                            |                        |       |                |                   |               |
|       | 9356CSRD         | 2024-CSRD CS    | Limits Rd to SD HWY 52                           | 9356(Utica South)          |                        | 1.00  | \$22,000.00    | \$22,000.00       |               |
|       |                  |                 | Oak Hills subdivision along SD HWY               |                            |                        |       |                |                   |               |
|       | 9357COH          | 2024-O.H.CS     | 52                                               | 9357(Ziskov South)         |                        | 2.25  | \$22,000.00    | \$49,500.00       |               |
|       |                  |                 | English Heights subdivision along SD             |                            |                        |       |                |                   |               |
|       | 9357CEH          | 2024-E.H.CS     | HWY 52                                           | 9357(Ziskov South)         |                        | 1.50  | \$22,000.00    | \$33,000.00       |               |
|       | 144C204 TUC204   | 2024 20400      | 294th St.(587) - from US HWY 81 to<br>452nd Ave. | Maufield Tudieu Valley     |                        | 12.00 | \$44,000.00    | \$528,000.00 Dout | la Chin Faal  |
| -     | MAC294, TVC294   | 2024-294CS      | 452nd Ave.                                       | Mayfield, Turkey Valley    |                        | 42.25 | \$44,000.00    | \$1,193,500.00    | ble Chip Seal |
|       | 1                |                 |                                                  |                            |                        | 42.23 |                | \$1,155,500.00    |               |
| erlay |                  |                 | 1                                                |                            |                        |       |                |                   |               |
| citaj |                  |                 |                                                  |                            |                        |       |                |                   |               |
|       |                  | 1               | 430th Ave. (213) - from SD HWY 46                | 1                          |                        |       |                |                   |               |
|       | LVF430, ZKF430   | 2024-430AO      | to SD HWY 50                                     | Lesterville, Ziskov        |                        | 12.00 | \$85,000.00    | \$1,020,000.00    |               |
|       |                  |                 |                                                  |                            |                        | 12.00 |                | \$1,020,000.00    |               |
| _     |                  |                 |                                                  |                            |                        |       |                |                   |               |
|       |                  |                 | 202 - 1 (* (217) - ( 420) - (                    |                            |                        |       |                |                   |               |
|       | ODF292           | 2024-292CR      | 292nd St. (217) - from 428th Ave. to 431st St.   | Odessa                     |                        | 3.50  | \$2,700.00     | \$9,450.00        |               |
|       | UDF292           | 2024-292CK      | 306th St from 428th Ave. to US                   | Ouessa                     |                        | 3.30  | \$2,700.00     | \$5,430.00        |               |
|       | ZKF306, UTF306   | 2024-306CR      | HWY 81                                           | Ziskov, Utica              |                        | 12.00 | \$2,700.00     | \$32,400.00       |               |
|       | 211 300, 011 300 | 2021000000      | 309th St. (C366) - from Yankton City             |                            |                        |       |                |                   |               |
|       | 9355F309, VOF309 | 2024-309CR      | Limits to 451st Ave.                             | Volin                      |                        | 10.50 | \$2,700.00     | \$28,350.00       |               |
|       | MDF448, VOF448,  |                 | 448th Ave from SD HWY 46 to SD                   |                            |                        |       |                |                   | 1             |
|       | GVF448           | 2024-448CR      | HWY 50                                           | Marindahl, Volin, Gayville |                        | 14.00 | \$2,700.00     | \$37,800.00       |               |
|       |                  |                 | 452nd Ave. (373) - from SD HWY 46                |                            |                        |       |                |                   |               |
|       |                  | 2024-452CR      | to 306th St.                                     | Marindahl, Volin           |                        | 9.00  | \$2,700.00     | \$24,300.00       |               |
|       | MDF452, VOF452   | 2024 45201      |                                                  |                            |                        |       |                |                   |               |
|       | MDF452, VOF452   | 2024 45201      |                                                  |                            |                        | 49.00 |                | \$132,300.00      |               |