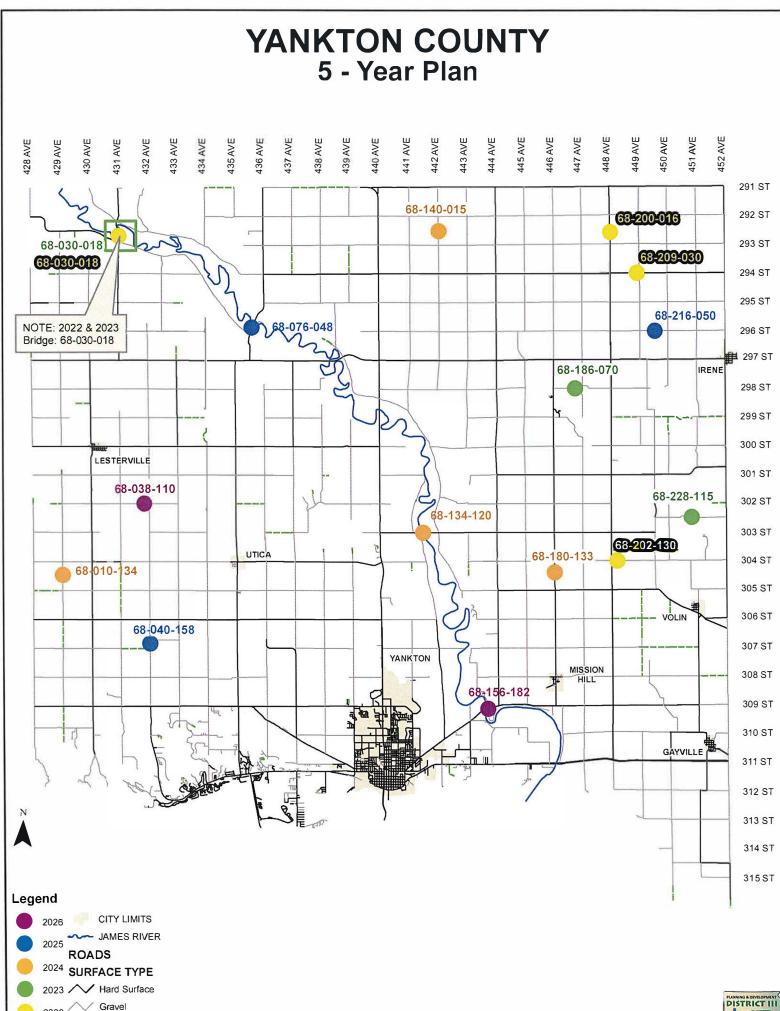

• For State and Federal Funds, only enter the applicable amount (i.e. 80% of total project cost).

• Include both BIG funds awarded and BIG funds that will be applied for but not yet received.

| KTON COUNTY   | YANKTON COU                 | NTY PROJECT PL  | AN 2022                                                                                          |                                            |                                            |       |                            |                         |     |
|---------------|-----------------------------|-----------------|--------------------------------------------------------------------------------------------------|--------------------------------------------|--------------------------------------------|-------|----------------------------|-------------------------|-----|
| -             |                             |                 |                                                                                                  |                                            |                                            |       |                            |                         |     |
| Work Type     | Hwy Road #                  | Project #       | Road Information                                                                                 | Location (Township)                        | Funding (County unless<br>otherwise noted) | Miles | Estimated Cost<br>per mile | Estimated Total<br>Cost |     |
| ip Seal       | ODF431                      | 2022-434CS      | 431st Ave. (213) - from 291st St. to<br>SD HWY 46                                                | Odessa                                     |                                            | 6.00  | \$22,000.00                | \$132,000.00            |     |
|               | LVF430, ZKF430,<br>9357C430 | 2022-430CS      | 430th Ave. (213) - from SD HWY 46<br>to Boy Scout Rd.                                            | Lesterville, Ziskov,<br>9357(Ziskov South) |                                            | 14.00 | \$22,000.00                | \$308,000.00            |     |
|               |                             |                 | 291st St. (365) - from US HWY 81 to                                                              |                                            |                                            | 6.00  | ¢22,000,00                 | ¢122.000.00             |     |
|               | MAF291                      | 2022-291CS      | 446th Ave.<br>448th Ave (408) - from 291st St to                                                 | Myafield                                   |                                            | 6.00  | \$22,000.00                | \$132,000.00            |     |
|               | TVF448                      | 2022-294CS      | SD HWY46                                                                                         | Turkey Valley                              |                                            | 6.00  | \$22,000.00                | \$132,000.00            |     |
|               | VOF451, GVF451,             | 2022-29403      | 451st Ave. (367) - from 306th St. to                                                             | Turkey valley                              |                                            | 0.00  | \$22,000.00                | \$152,000.00            |     |
|               | GVC451                      | 2022-451CS      | 316th St.                                                                                        | Volin, Gayville                            |                                            | 12.10 | \$22,000.00                | \$266,200.00            |     |
|               |                             |                 | S.W. Jim River Rd (102) - from 306th                                                             |                                            |                                            |       |                            |                         |     |
|               | MHCSWJRR                    | 2022-MHCJRRCS   | St. to Whiting Dr.<br>Deer BLVD (210) - from SD HWY 50                                           | Mission Hill                               |                                            | 4.00  | \$22,000.00                | \$88,000.00             |     |
|               | 9356CDB                     | 2022-9356CDBCS  | to SD HWY 314<br>450th St. (367A) - from SD HWY 50                                               | 93-56 (Utica South)                        |                                            | 1.00  | \$22,000.00                | \$22,000.00             |     |
|               | GVC450, GVC310              | 2022-450/310CS  | to 451st St.                                                                                     | Gayville                                   |                                            | 2.00  | \$22,000.00                | \$44,000.00             |     |
|               | 010430, 010310              | 1000 1000       |                                                                                                  |                                            |                                            | 51.10 | +=2,000.00                 | \$1,124,200.00          |     |
|               |                             |                 |                                                                                                  |                                            |                                            |       |                            |                         |     |
| phalt Overlay |                             |                 |                                                                                                  |                                            |                                            |       |                            |                         |     |
|               | 10                          |                 | 303rd St (585) - from US HWY 81 to                                                               |                                            |                                            |       |                            |                         |     |
|               | WTF303                      | 2022-303AO      | 444th Ave.                                                                                       | Walshtown                                  |                                            | 4.00  | \$85,000.00                | \$340,000.00            |     |
|               | MHF444                      | 2022-444AO      | 444th Ave. (369) - from 303rd St. to<br>309th St.                                                | Walshtown                                  |                                            | 6.00  | \$85,000.00                | \$510,000.00            |     |
|               | 9355CESD                    | 2022-9355CESDAO | East Side Drive (102) - from Whiting<br>Drive to SD HWY 50<br>306th St (207) - from 428th Ave to | 93-55 (Mission Hill South)                 | Agri-business Grant                        | 1.50  | \$400,000.00               | \$600,000.00            |     |
|               | ZKF306                      | 2022-306AO      | 430th Ave                                                                                        | Ziskov                                     |                                            | 2.00  | \$85,000.00                | \$170,000.00            | 1.1 |
|               | 211 300                     | 2022-300A0      | Houra                                                                                            | LISKOV                                     |                                            | 13.50 |                            | \$1,620,000.00          |     |
|               |                             |                 |                                                                                                  |                                            |                                            |       |                            |                         |     |
| ick Seal      |                             |                 |                                                                                                  |                                            |                                            |       |                            |                         |     |
| 1947 (94996)  |                             |                 | 294th St (587) - from 436th Ave to                                                               |                                            |                                            |       |                            |                         |     |
|               | JAF294                      | 2022-294CR      | US HWY 81                                                                                        | Jamesville                                 |                                            | 4.00  | \$2,700.00                 | \$10,800.00             |     |
|               | MAF444, WTF444              | 2022-444CR      | 444th Ave. (369) - from 291st St. to<br>303rd St.                                                | Mayfield, Walshtown                        |                                            | 12.00 | \$2,700.00                 | \$32,400.00             |     |
|               | 71/5452                     | 2022 45265      | 452nd Ave. (373) - from 294th St to<br>Irene                                                     | Turkey Malley                              |                                            | 2.00  | ¢2 700 00                  | ¢9 100 00               |     |
|               | TVF452<br>MHC305,VOF305,    | 2022-452CR      | JU5st St. (368) - from 444th Ave. to                                                             | Turkey Valley                              |                                            | 3.00  | \$2,700.00                 | \$8,100.00              |     |
|               | VOF306                      | 2022-305CR      | 452nd Ave.                                                                                       | Mission Hill, Volin                        |                                            | 8.50  | \$2,700.00                 | \$22,950.00             |     |
|               |                             |                 |                                                                                                  |                                            |                                            | 27.50 |                            | \$74,250.00             |     |
|               |                             |                 |                                                                                                  |                                            | TOTAL                                      | 03.10 |                            | 63.040.450.00           | ļ   |
|               |                             |                 |                                                                                                  |                                            | TOTALS                                     | 92.10 |                            | \$2,818,450.00          |     |
|               |                             |                 |                                                                                                  |                                            |                                            |       |                            |                         |     |
|               |                             |                 |                                                                                                  |                                            |                                            |       | _                          |                         |     |

| ON COUNTY   | <b>YANKTON COU</b>       | NTY PROJECT PL           | AN 2023                                                                     |                                |                                            |               |                            |                         |   |
|-------------|--------------------------|--------------------------|-----------------------------------------------------------------------------|--------------------------------|--------------------------------------------|---------------|----------------------------|-------------------------|---|
|             |                          |                          |                                                                             |                                |                                            |               |                            |                         |   |
| Vork Type   | Hwy Road #               | Project #                | Road Information                                                            | Location (Township)            | Funding (County unless<br>otherwise noted) | Miles         | Estimated Cost<br>per mile | Estimated Total<br>Cost |   |
| Seal        |                          |                          |                                                                             |                                |                                            |               |                            |                         |   |
|             |                          |                          | 433rd Ave. (209) - from SD HWY 46                                           |                                |                                            |               |                            |                         |   |
|             | LVC433                   | 2023-433CS               | to 300th St.                                                                | Lesterville                    |                                            | 3.00          | \$22,000.00                | \$66,000.00             | _ |
|             | CEC437                   | 2023-437C5               | 437th Ave. (210) - from SD HWY 46<br>to 300th St.                           | Central                        |                                            | 3.00          | \$22,000.00                | \$66,000.00             |   |
|             |                          |                          | 446th Ave. (589) - from SD HWY 46                                           |                                |                                            |               |                            |                         |   |
|             | WTF446, VOF446           | 2023-446CS<br>2023-294CS | to 309th St.<br>294th St. (587) - from 436th Ave. to<br>US HWY 81           | Walshtown, Volin<br>Jamesville |                                            | 12.00<br>4.00 | \$22,000.00                | \$264,000.00            |   |
|             | JAC294                   | 2023-29403               | 452nd Ave. (373) - from 294th St to                                         | Jamesville                     |                                            | 4.00          | \$22,000.00                | \$88,000.00             |   |
|             | TVF452                   | 2023-452CS               | Irene<br>444th Ave. (369) - from 291st St. to                               | Turkey Valley                  |                                            | 3.00          | \$22,000.00                | \$66,000.00             |   |
|             | MAF444, WTF444           | 2023-444CS               | 303rd St.                                                                   | Mayfield, Walshtown            |                                            | 12.00         | \$22,000.00                | \$264,000.00            |   |
|             | MHC305,VOF305,<br>VOF306 | 2023-305CS               | 305st St. (368) - from 444th Ave. to<br>452nd Ave.                          | Mission Hill, Volin            |                                            | 8.50          | \$22,000.00                | \$187,000.00            |   |
|             | 9355CALRD                | 2023-ALRDCS              | Alumax Rd from Alcoa Rd. to East<br>Side Dr.                                | 9355(Mission Hill South)       |                                            | 0.50          | \$22,000.00                | \$11,000.00             |   |
|             | 9355CHD                  | 2023-HDC5                | Hastings Dr from Alumax Rd.<br>north to the end                             | 9355(Mission Hill South)       |                                            | 0.20          | \$22,000.00                | \$4,400.00              |   |
|             | 9355CSRD                 | 2023-SACS                | Sunrise Dr./Oak St from SD HWY<br>50 to East Side Dr.                       | 9355(Mission Hill South)       |                                            | 0.50          | \$22,000.00                | \$11,000.00             |   |
|             | UTF304                   | 2023-304CS               | 304th St (585) - from 435th Ave to<br>US HWY 81                             | Utica                          |                                            | 5.00          | \$22,000.00                | \$110,000.00            |   |
|             |                          |                          |                                                                             |                                |                                            | 51.70         |                            | \$1,137,400.00          |   |
| alt Overlay |                          |                          |                                                                             |                                | )                                          |               |                            |                         |   |
|             |                          |                          | 206th St. (207) From (20th Aug to                                           |                                |                                            |               |                            |                         |   |
|             | ZKF 306, UTF 306         | 2023-306AO               | 306th St. (207) - From 430th Ave to US HWY 81                               | Ziskov, Utica                  |                                            | 10.00         | \$85,000.00                | \$850,000.00            |   |
| _           | 211 500, 011 500         | 2023-30040               | 051101101                                                                   |                                |                                            | 10.00         | \$85,000.00                | \$850,000.00            |   |
|             |                          |                          |                                                                             |                                |                                            | 10.00         |                            | \$850,000.00            |   |
| k Seal      |                          |                          | 303rd St (585) - from US HWY 81 to                                          |                                |                                            |               |                            |                         |   |
|             | WTF303                   | 2023-303CR               | 444th Ave.<br>444th Ave. (369) - from 303rd St. to                          | Walshtown                      |                                            | 4.00          | \$2,700.00                 | \$10,800.00             |   |
|             | MHF444                   | 2023-444CR               | 309th St.                                                                   | Walshtown                      |                                            | 6.00          | \$2,700.00                 | \$16,200.00             |   |
|             | CEF435, UTF435           | 2023-435CR               | 435th Ave. (211) - from SD HWY 46 t<br>East Side Drive (102) - from Whiting | Central, Utica                 |                                            | 12.00         | \$2,700.00                 | \$32,400.00             |   |
|             | 9355CESD                 | 2023-9355CESDCS          | Drive to SD HWY 50<br>Deer BLVD (210) - from SD HWY 52                      | 93-55 (Mission Hill South)     |                                            | 1.50          | \$2,700.00                 | \$4,050.00              |   |
|             | 9356CDB                  | 2023-D.B.S.CR            | to Missouri River<br>Timberland Park Dr from SD HWY                         | 9356(utica South)              |                                            | 2.00          | \$2,700.00                 | \$5,400.00              |   |
|             | 9356CTPR                 | 2023-T.P.CR              |                                                                             | 9356(Utica South)              |                                            | 1.50          | \$2,700.00                 | \$4,050.00              |   |
|             |                          |                          |                                                                             |                                |                                            | 27.00         | _                          | \$72,900.00             |   |
|             |                          |                          |                                                                             |                                | TOTALS                                     | 88.70         |                            | \$2,060,300.00          |   |

| UNTY  | VANKTON COUL     | NTY PROJECT PL  | AN 2024                                          |                            |                        |       |                |                   |               |
|-------|------------------|-----------------|--------------------------------------------------|----------------------------|------------------------|-------|----------------|-------------------|---------------|
| 1-    |                  | INT PROJECT PL  | AN 2024                                          |                            |                        |       |                |                   |               |
| -     |                  |                 |                                                  |                            | Funding (County unless |       | Estimated Cost | Estimated Total   |               |
| Туре  | Hwy Road #       | Project #       | Road Information                                 | Location (Township)        | otherwise noted)       | Miles | per mile       | Cost              |               |
|       |                  |                 |                                                  |                            |                        |       |                |                   | -             |
|       |                  |                 | 435th Ave. (211) - from SD HWY 46                |                            |                        |       |                |                   |               |
|       | CEF435, UTF435   | 2024-435CS      | to SD HWY 50                                     | Central, Utica             |                        | 12.00 | \$22,000.00    | \$264,000.00      |               |
|       |                  |                 | 303rd St (585) - from US HWY 81 to               |                            |                        |       | ¢22.000.00     | ¢00,000,00        |               |
|       | WTF303           | 2024-303CS      | 444th Ave.                                       | Walshtown                  |                        | 4.00  | \$22,000.00    | \$88,000.00       |               |
|       |                  | 2024-444CS      | 444th Ave. (369) - From 303rd St to<br>309th St  | Mission Hill               |                        | 6.00  | \$22,000.00    | \$132,000.00      |               |
|       | MHF444           | 2024-44405      | Deer BLVD (210) - from SD HWY 52                 |                            |                        | 0.00  | \$22,000.00    | \$152,000.00      |               |
|       | 9356CDB          | 2024-9356CDBCS  | to Missouri River                                | 93-56 (Utica South)        |                        | 2.00  | \$22,000.00    | \$44,000.00       |               |
|       | 5550000          | 202 - 555000000 | Timberland Park Dr from SD HWY                   | se se loure south          |                        | 2.00  | +==,000.00     |                   |               |
|       | 9356CTPR         | 2024-T.P.CS     | 52 to Kirby St.                                  | 9356(Utica South)          |                        | 1.50  | \$22,000.00    | \$33,000.00       |               |
|       |                  |                 | Chalk Stone Rd - from West City                  |                            |                        |       |                |                   |               |
|       | 9356CSRD         | 2024-CSRD CS    | Limits Rd to SD HWY 52                           | 9356(Utica South)          |                        | 1.00  | \$22,000.00    | \$22,000.00       |               |
|       |                  |                 | Oak Hills subdivision along SD HWY               |                            |                        |       |                |                   |               |
|       | 9357COH          | 2024-O.H.CS     | 52                                               | 9357(Ziskov South)         |                        | 2.25  | \$22,000.00    | \$49,500.00       |               |
|       |                  |                 | English Heights subdivision along SD             |                            |                        |       |                |                   |               |
|       | 9357CEH          | 2024-E.H.CS     | HWY 52                                           | 9357(Ziskov South)         |                        | 1.50  | \$22,000.00    | \$33,000.00       |               |
|       | 144C204 TUC204   | 2024 20400      | 294th St.(587) - from US HWY 81 to<br>452nd Ave. | Maufield Tudieu Valley     |                        | 12.00 | \$44,000.00    | \$528,000.00 Dout | la Chin Faal  |
| -     | MAC294, TVC294   | 2024-294CS      | 452nd Ave.                                       | Mayfield, Turkey Valley    |                        | 42.25 | \$44,000.00    | \$1,193,500.00    | ble Chip Seal |
|       | 1                |                 |                                                  |                            |                        | 42.23 |                | \$1,155,500.00    |               |
| erlay |                  |                 | 1                                                |                            |                        |       |                |                   |               |
| citaj |                  |                 |                                                  |                            |                        |       |                |                   |               |
|       |                  | 1               | 430th Ave. (213) - from SD HWY 46                | 1                          |                        |       |                |                   |               |
|       | LVF430, ZKF430   | 2024-430AO      | to SD HWY 50                                     | Lesterville, Ziskov        |                        | 12.00 | \$85,000.00    | \$1,020,000.00    |               |
|       |                  |                 |                                                  |                            |                        | 12.00 |                | \$1,020,000.00    |               |
| _     |                  |                 |                                                  |                            |                        |       |                |                   |               |
|       |                  |                 | 202 - 1 (* (217) - ( 420) - (                    |                            |                        |       |                |                   |               |
|       | ODF292           | 2024-292CR      | 292nd St. (217) - from 428th Ave. to 431st St.   | Odessa                     |                        | 3.50  | \$2,700.00     | \$9,450.00        |               |
|       | UDF292           | 2024-292CK      | 306th St from 428th Ave. to US                   | Ouessa                     |                        | 3.30  | \$2,700.00     | \$5,430.00        |               |
|       | ZKF306, UTF306   | 2024-306CR      | HWY 81                                           | Ziskov, Utica              |                        | 12.00 | \$2,700.00     | \$32,400.00       |               |
|       | 211 300, 011 300 | 2021000000      | 309th St. (C366) - from Yankton City             |                            |                        |       |                |                   |               |
|       | 9355F309, VOF309 | 2024-309CR      | Limits to 451st Ave.                             | Volin                      |                        | 10.50 | \$2,700.00     | \$28,350.00       |               |
|       | MDF448, VOF448,  |                 | 448th Ave from SD HWY 46 to SD                   |                            |                        |       |                |                   | 1             |
|       | GVF448           | 2024-448CR      | HWY 50                                           | Marindahl, Volin, Gayville |                        | 14.00 | \$2,700.00     | \$37,800.00       |               |
|       |                  |                 | 452nd Ave. (373) - from SD HWY 46                |                            |                        |       |                |                   |               |
|       |                  | 2024-452CR      | to 306th St.                                     | Marindahl, Volin           |                        | 9.00  | \$2,700.00     | \$24,300.00       |               |
|       | MDF452, VOF452   | 2024 45201      |                                                  |                            |                        |       |                |                   |               |
|       | MDF452, VOF452   | 2024 45201      |                                                  |                            |                        | 49.00 |                | \$132,300.00      |               |