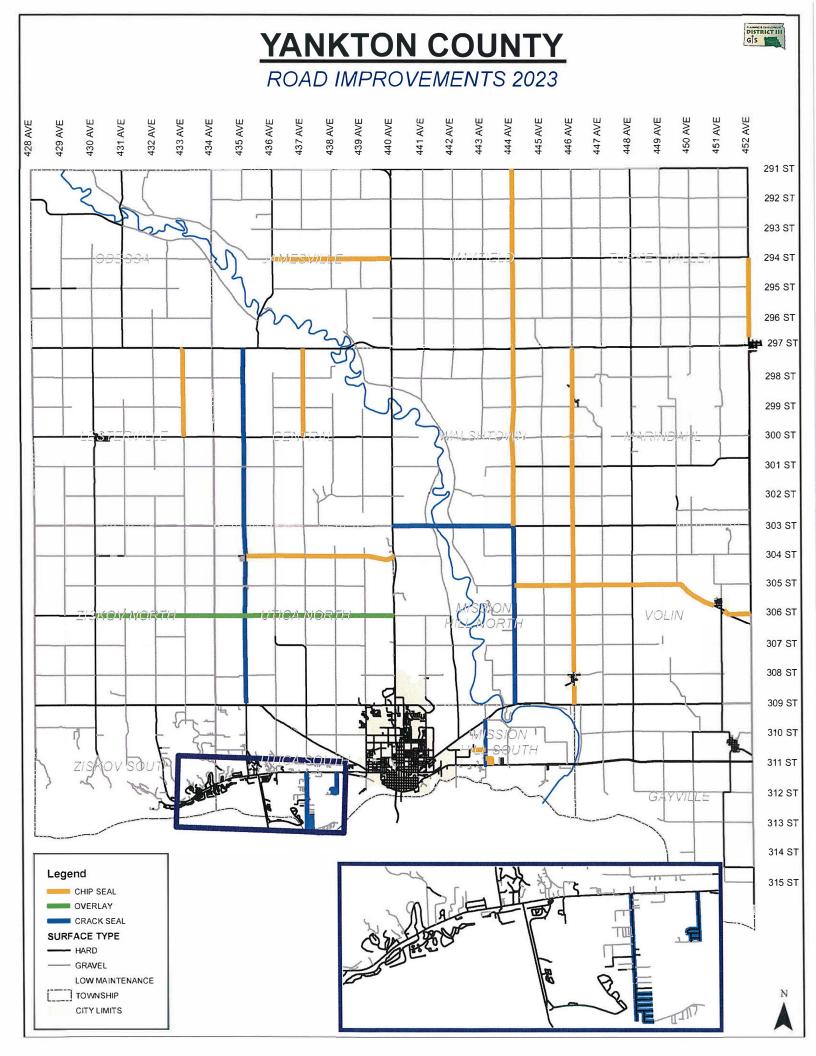

| ON COUNTY   | <b>YANKTON COU</b>       | NTY PROJECT PL           | AN 2023                                                                     |                                |                                            |               |                            |                         |   |
|-------------|--------------------------|--------------------------|-----------------------------------------------------------------------------|--------------------------------|--------------------------------------------|---------------|----------------------------|-------------------------|---|
|             |                          |                          |                                                                             |                                |                                            |               |                            |                         |   |
| Vork Type   | Hwy Road #               | Project #                | Road Information                                                            | Location (Township)            | Funding (County unless<br>otherwise noted) | Miles         | Estimated Cost<br>per mile | Estimated Total<br>Cost |   |
| Seal        |                          |                          |                                                                             |                                |                                            |               |                            |                         |   |
|             |                          |                          | 433rd Ave. (209) - from SD HWY 46                                           |                                |                                            |               |                            |                         |   |
|             | LVC433                   | 2023-433CS               | to 300th St.                                                                | Lesterville                    |                                            | 3.00          | \$22,000.00                | \$66,000.00             | _ |
|             | CEC437                   | 2023-437C5               | 437th Ave. (210) - from SD HWY 46<br>to 300th St.                           | Central                        |                                            | 3.00          | \$22,000.00                | \$66,000.00             |   |
|             |                          |                          | 446th Ave. (589) - from SD HWY 46                                           |                                |                                            |               |                            |                         |   |
|             | WTF446, VOF446           | 2023-446CS<br>2023-294CS | to 309th St.<br>294th St. (587) - from 436th Ave. to<br>US HWY 81           | Walshtown, Volin<br>Jamesville |                                            | 12.00<br>4.00 | \$22,000.00                | \$264,000.00            |   |
|             | JAC294                   | 2023-29403               | 452nd Ave. (373) - from 294th St to                                         | Jamesville                     |                                            | 4.00          | \$22,000.00                | \$88,000.00             |   |
|             | TVF452                   | 2023-452CS               | Irene<br>444th Ave. (369) - from 291st St. to                               | Turkey Valley                  |                                            | 3.00          | \$22,000.00                | \$66,000.00             |   |
|             | MAF444, WTF444           | 2023-444CS               | 303rd St.                                                                   | Mayfield, Walshtown            |                                            | 12.00         | \$22,000.00                | \$264,000.00            |   |
|             | MHC305,VOF305,<br>VOF306 | 2023-305CS               | 305st St. (368) - from 444th Ave. to<br>452nd Ave.                          | Mission Hill, Volin            |                                            | 8.50          | \$22,000.00                | \$187,000.00            |   |
|             | 9355CALRD                | 2023-ALRDCS              | Alumax Rd from Alcoa Rd. to East<br>Side Dr.                                | 9355(Mission Hill South)       |                                            | 0.50          | \$22,000.00                | \$11,000.00             |   |
|             | 9355CHD                  | 2023-HDC5                | Hastings Dr from Alumax Rd.<br>north to the end                             | 9355(Mission Hill South)       |                                            | 0.20          | \$22,000.00                | \$4,400.00              |   |
|             | 9355CSRD                 | 2023-SACS                | Sunrise Dr./Oak St from SD HWY<br>50 to East Side Dr.                       | 9355(Mission Hill South)       |                                            | 0.50          | \$22,000.00                | \$11,000.00             |   |
|             | UTF304                   | 2023-304CS               | 304th St (585) - from 435th Ave to<br>US HWY 81                             | Utica                          |                                            | 5.00          | \$22,000.00                | \$110,000.00            |   |
|             |                          |                          |                                                                             |                                |                                            | 51.70         |                            | \$1,137,400.00          |   |
| alt Overlay |                          |                          |                                                                             |                                | )                                          |               |                            |                         |   |
|             |                          |                          | 206th St. (207) From (20th Aug to                                           |                                |                                            |               |                            |                         |   |
|             | ZKF 306, UTF 306         | 2023-306AO               | 306th St. (207) - From 430th Ave to US HWY 81                               | Ziskov, Utica                  |                                            | 10.00         | \$85,000.00                | \$850,000.00            |   |
| _           | 211 500, 011 500         | 2023-30040               | 051101101                                                                   |                                |                                            | 10.00         | \$85,000.00                | \$850,000.00            |   |
|             |                          |                          |                                                                             |                                |                                            | 10.00         |                            | \$850,000.00            |   |
| k Seal      |                          |                          | 303rd St (585) - from US HWY 81 to                                          |                                |                                            |               |                            |                         |   |
|             | WTF303                   | 2023-303CR               | 444th Ave.<br>444th Ave. (369) - from 303rd St. to                          | Walshtown                      |                                            | 4.00          | \$2,700.00                 | \$10,800.00             |   |
|             | MHF444                   | 2023-444CR               | 309th St.                                                                   | Walshtown                      |                                            | 6.00          | \$2,700.00                 | \$16,200.00             |   |
|             | CEF435, UTF435           | 2023-435CR               | 435th Ave. (211) - from SD HWY 46 t<br>East Side Drive (102) - from Whiting | Central, Utica                 |                                            | 12.00         | \$2,700.00                 | \$32,400.00             |   |
|             | 9355CESD                 | 2023-9355CESDCS          | Drive to SD HWY 50<br>Deer BLVD (210) - from SD HWY 52                      | 93-55 (Mission Hill South)     |                                            | 1.50          | \$2,700.00                 | \$4,050.00              |   |
|             | 9356CDB                  | 2023-D.B.S.CR            | to Missouri River<br>Timberland Park Dr from SD HWY                         | 9356(utica South)              |                                            | 2.00          | \$2,700.00                 | \$5,400.00              |   |
|             | 9356CTPR                 | 2023-T.P.CR              |                                                                             | 9356(Utica South)              |                                            | 1.50          | \$2,700.00                 | \$4,050.00              |   |
|             |                          |                          |                                                                             |                                |                                            | 27.00         | _                          | \$72,900.00             |   |
|             |                          |                          |                                                                             |                                | TOTALS                                     | 88.70         |                            | \$2,060,300.00          |   |