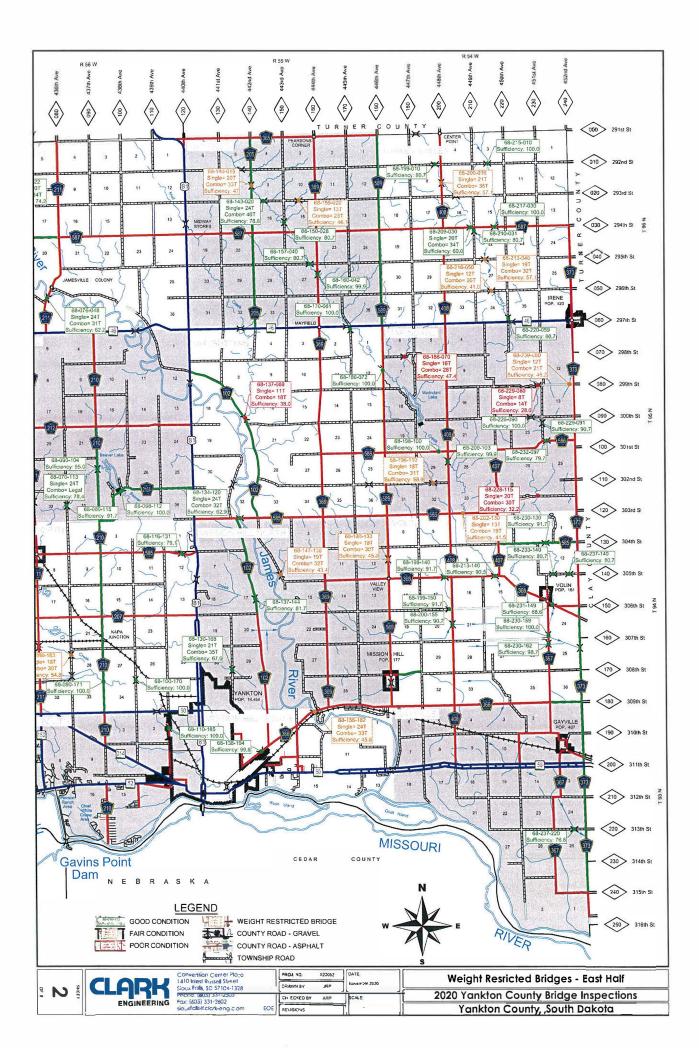

|   |                      |                                                                  |
| Average Replacement     | t Cost                |                  |                                |           | \$1,078,381.82                | \$215,676.36               |   |                      |                                                                  |

100-60 (Good Condition) 60-40 (Fair Condition) < 40 (Poor Condition)

70% 24% 6%

If structure has a sufficiency less than 40 or has a sufficiency between 40 and 60 and is eligible for replacement. If structure has sufficiency between 40 and 50 but is not eligible for replacement. If structure has sufficiency above 60.

### Type of Road Carried

- 1 County Asphalt 2 County Gravel 3 Township Gravel 4 Minimum Maintenance





## Project Status List - Roads

| Location                                          | Description       | Year          | Status             |
|---------------------------------------------------|-------------------|---------------|--------------------|
| 436th Ave. (211) - from 291st St. to SD HWY 46    | CHIP SEAL         | 2021          | Complete           |
| 300th Street (212) - 428th Ave to SD Hwy 81       | CHIP SEAL         | 2021          | Complete           |
| 306th Ave. (207) - from 428th Ave. to US HWY 81   | -<br>CHIP SEAL    | 2021          | Complete           |
| 446th Ave. (589) - from US HWY 46 to SD HWY 50    | CHIP SEAL         | 2021          | Complete           |
| 301st St. (586) - from 444th Ave. to 452nd Ave.   | CHIP SEAL         | 2021          | Complete