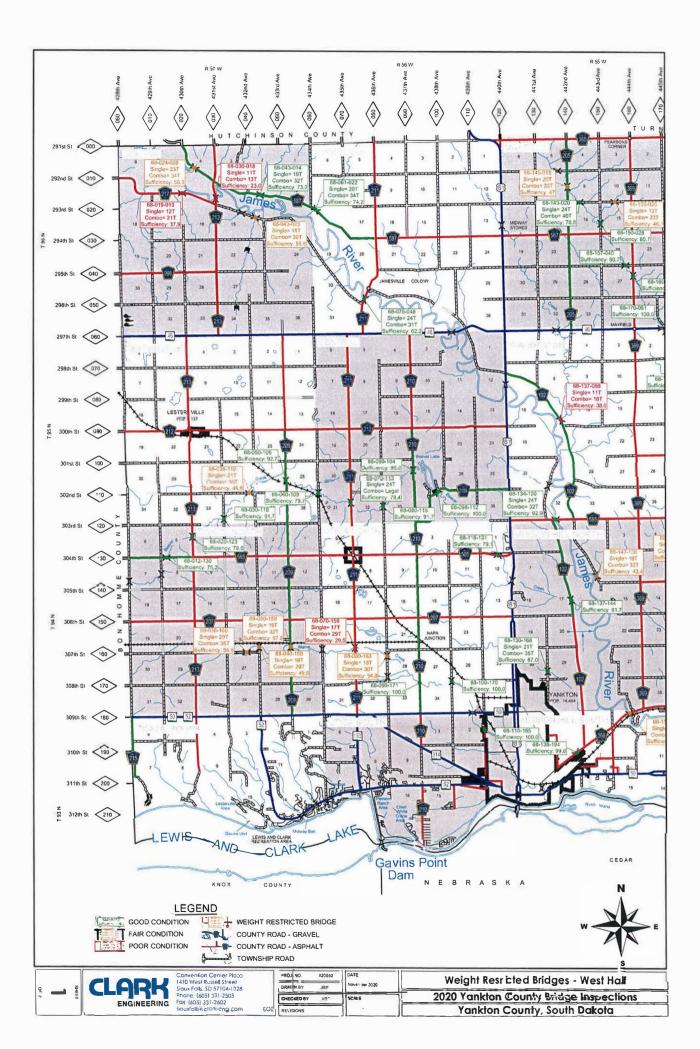

|   |                      |                                                                  |
| Average Replacement     | t Cost                |                  |                                |           | \$1,078,381.82                | \$215,676.36               |   |                      |                                                                  |

100-60 (Good Condition) 60-40 (Fair Condition) < 40 (Poor Condition)

70% 24% 6%

If structure has a sufficiency less than 40 or has a sufficiency between 40 and 60 and is eligible for replacement. If structure has sufficiency between 40 and 50 but is not eligible for replacement. If structure has sufficiency above 60.

### Type of Road Carried

- 1 County Asphalt 2 County Gravel 3 Township Gravel 4 Minimum Maintenance





## Project Status List - Roads

| Location                                          | Description       | Year          | Status             |
|---------------------------------------------------|-------------------|---------------|--------------------|
| 436th Ave. (211) - from 291st St. to SD HWY 46    | CHIP SEAL         | 2021          | Complete           |
| 300th Street (212) - 428th Ave to SD Hwy 81       | CHIP SEAL         | 2021          | Complete           |
| 306th Ave. (207) - from 428th Ave. to US HWY 81   | -<br>CHIP SEAL    | 2021          | Complete           |
| 446th Ave. (589) - from US HWY 46 to SD HWY 50    | CHIP SEAL         | 2021          | Complete           |
| 301st St. (586) - from 444th Ave. to 452nd Ave.   | CHIP SEAL         | 2021          | Complete