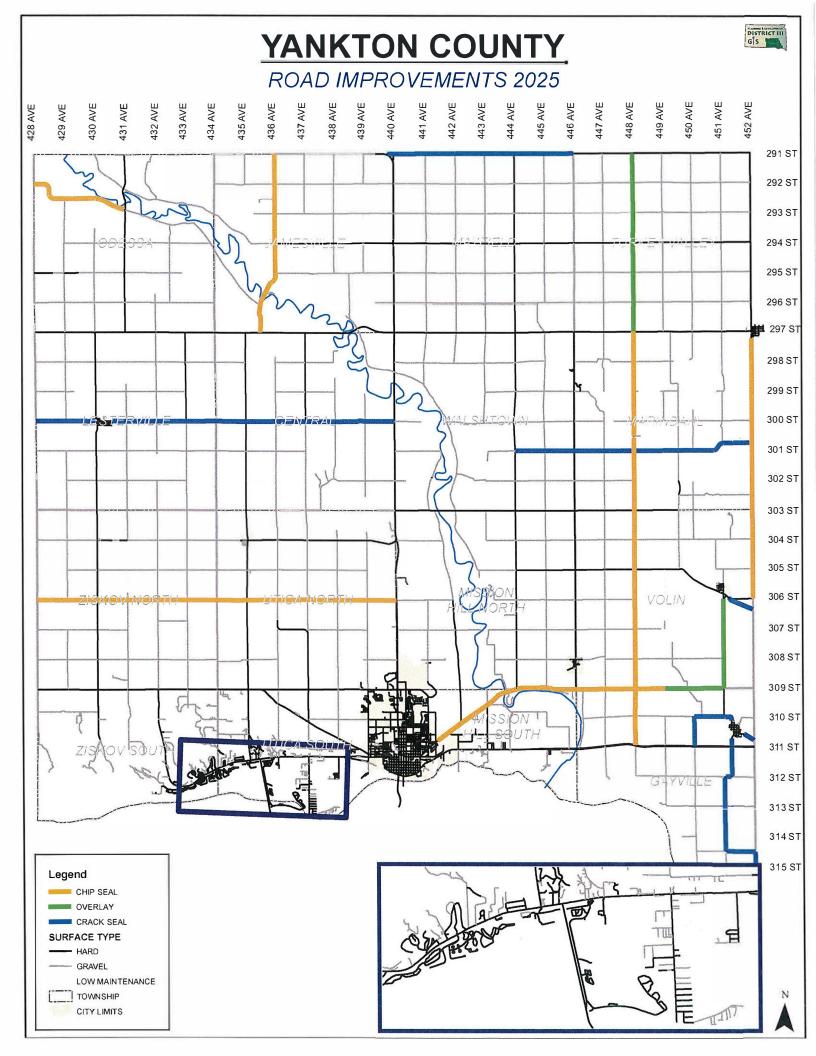

Ave. (373) - from SD HWY 46                |                            |                        |       |                |                   |               |
|       |                  | 2024-452CR      | to 306th St.                                     | Marindahl, Volin           |                        | 9.00  | \$2,700.00     | \$24,300.00       |               |
|       | MDF452, VOF452   | 2024 45201      |                                                  |                            |                        |       |                |                   |               |
|       | MDF452, VOF452   | 2024 45201      |                                                  |                            |                        | 49.00 |                | \$132,300.00      |               |



| Vork Type         Hwy Road #         Project #         Road Information         Location (Township)         Funding (County unless<br>otherwise noted)         Estimated Cost<br>per mile         Estimated Total<br>Cost           Vork Type         2025-292CS         232nd St. (217) - from 428th Ave. to<br>431st St.         Odessa         3.50         522,000.00         577,000.00           Jar436         2025-436CS         SD HWY 46         Jamesville         6.25         522,000.00         \$137,500.00           ZKF306, UTF306         2025-448CS         SD HWY 46         Jamesville         12.00         \$22,000.00         \$264,000.00           MDF448, VOF448,<br>GVF448         2025-448CS         HWW S0         Marindahl, Volin, Gayville         14.00         \$22,000.00         \$308,