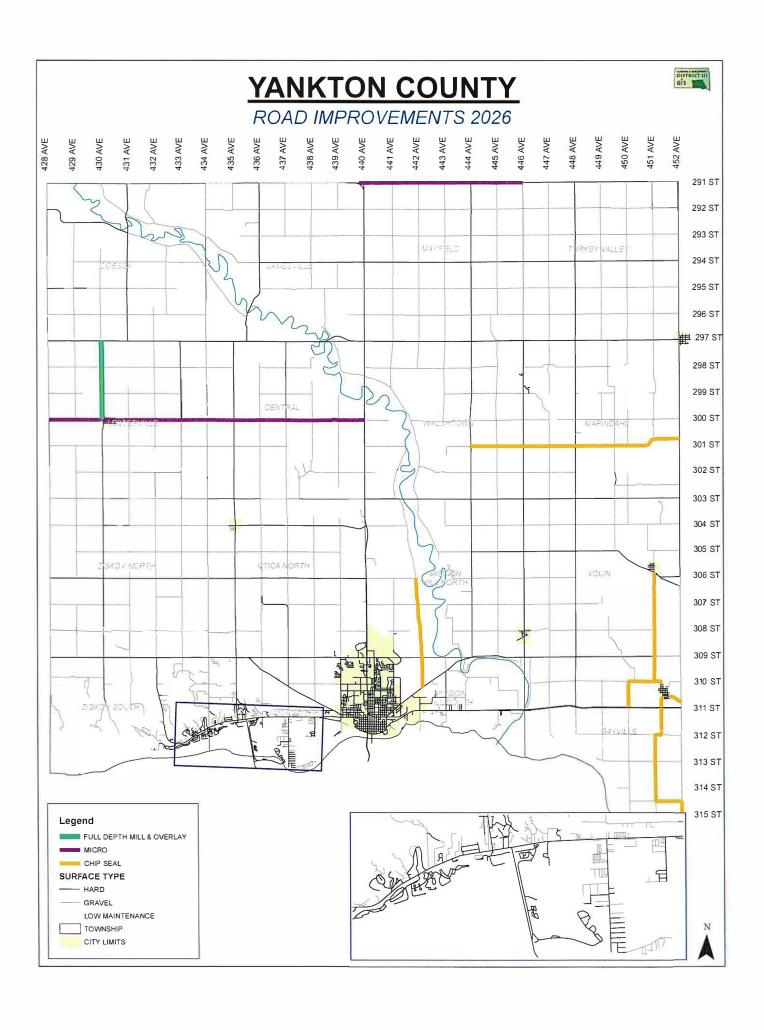

| KTON COUNTY           | YANKTON COU               | NTY PROJECT PL          | AN 2026                                                    |                                |                                         |       |                            |                       |  |
|-----------------------|---------------------------|-------------------------|------------------------------------------------------------|--------------------------------|-----------------------------------------|-------|----------------------------|-----------------------|--|
| Work Type             | Hwy Road #                | Project #               | Road Information                                           | Location (Township)            | Funding (County unless otherwise noted) | Miles | Estimated Cost per mile    | Estimated Total  Cost |  |
| WAY CANCE             | Triby Hodd II             |                         |                                                            |                                |                                         |       |                            |                       |  |
| Seal -                | WTC301, MDC301            | 2026-301CS              | 301st St. (586) - from 444th Ave. to<br>452nd Ave.         | Walshtown, Marindahl           |                                         | 8.50  | \$25,000.00                | \$212,500.00          |  |
|                       | MHCSWJRR                  | 2026-MHCJRRCS           | S.W. Jim River Rd (102) - from 306th<br>St. to Whiting Dr. | Mission Hill                   |                                         | 4.00  | \$25,000.00                | \$100,000.00          |  |
|                       | VOF451, GVF451,<br>GVC451 | 2022-451CS              | 451st Ave. (367) - from 306th St. to 316th St.             | Volin, Gayville                |                                         | 12.10 | \$25,000.00                | \$302,500.00          |  |
|                       | GVC450, GVC310            | 20 <b>2</b> 6-450/310CS | 450th St. (367A) - from SD HWY 50 to 451st St.             | Gayville                       |                                         | 2.00  | \$25,000.00                | \$50,000.00           |  |
|                       | 1                         |                         |                                                            |                                |                                         | 26.60 |                            | \$665,000.00          |  |
| nalt Mill And<br>rlay |                           |                         |                                                            |                                |                                         |       |                            |                       |  |
|                       | LVF430                    | 2026-430MAO             | 430st Ave. (213) - from SD HWY 46 to 300 St.               | Lesterville                    |                                         | 3.00  | \$160,000.00               | \$480,000.00          |  |
|                       |                           |                         |                                                            |                                |                                         | 3.00  |                            | \$480,000.00          |  |
| TO SUMBER             |                           |                         | 300th Ave. (212) - from 428th Ave.                         |                                |                                         |       |                            |                       |  |
|                       | LVF300, CEF300            | 2026-300CS              | to US HWY 81<br>291st St. (365) - from US HWY 81 to        | Lesterville, Central  Mayfield |                                         | 12.00 | \$70,000.00<br>\$70,000.00 | \$840,000.00          |  |
|                       | MAF291                    | 2026-291CS              | 446th Ave.                                                 | iviayileid                     |                                         | 18.00 | \$70,000.00                | \$1,260,000.00        |  |
|                       |                           |                         |                                                            |                                | TOTALS                                  | 47.60 |                            | \$2,405,000.00        |  |
|                       |                           |                         |                                                            |                                |                                         |       |                            |                       |  |