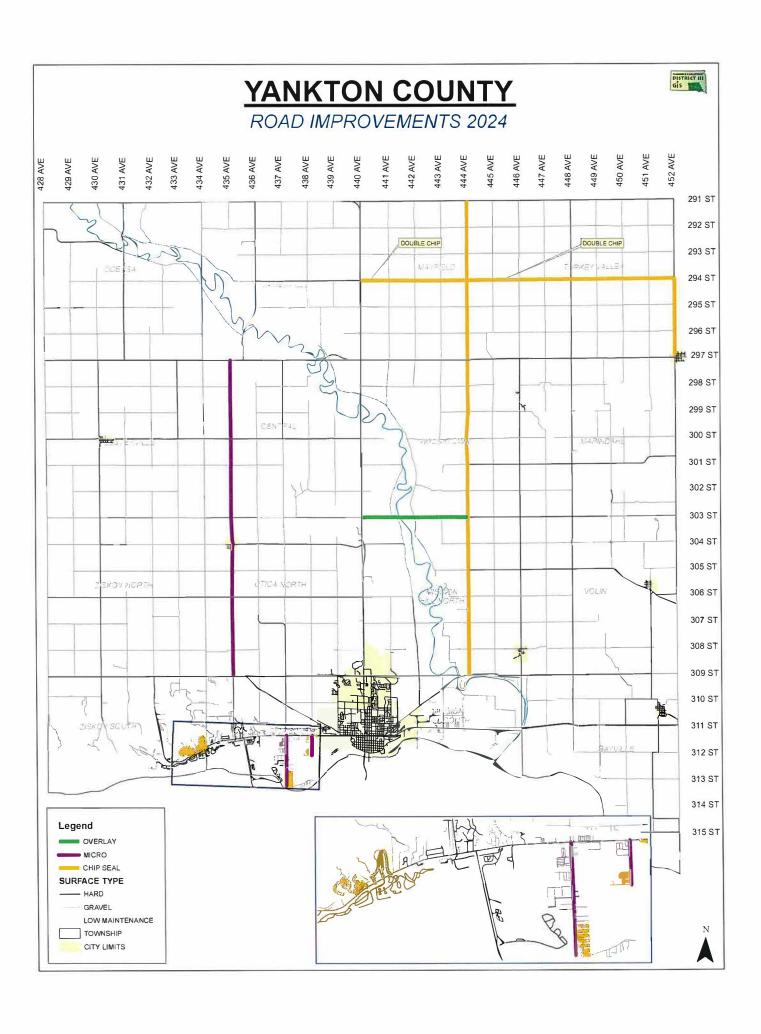

| ON COUNTY  |                           | 1               |                                                           |                          |                                         |       |                         |                         |                  |
|------------|---------------------------|-----------------|-----------------------------------------------------------|--------------------------|-----------------------------------------|-------|-------------------------|-------------------------|------------------|
| ON COONTY  | YANKTON COU               | NTY PROJECT PLA | AN 2024                                                   |                          |                                         |       |                         |                         |                  |
| Vork Type  | Hwy Road #                | Project #       | Road Information                                          | Location (Township)      | Funding (County unless otherwise noted) | Miles | Estimated Cost per mile | Estimated Total<br>Cost |                  |
|            |                           |                 |                                                           |                          |                                         |       |                         |                         |                  |
|            | TVF452                    | 2024-452CS      | 452nd Ave. (373) - from 294th St to Irene                 | Turkey Valley            |                                         | 3.00  | \$24,000.00             | \$72,000.00             |                  |
|            | MAF444, WTF444,<br>MHF444 | 2024-444CS      | 444th Ave. (369) - from 291st St. to 309th St.            | Mayfield, Walshtown, Mis | ssion Hill                              | 18.00 | \$24,000.00             | \$432,000.00            |                  |
|            | 9356CSRD                  | 2024-CSRD CS    | Chalk Stone Rd - from West City<br>Limits Rd to SD HWY 52 | 9356(Utica South)        |                                         | 1.00  | \$24,000.00             | \$24,000.00             |                  |
|            | 9357COH                   | 2024-CSND CS    | Oak Hills subdivision along SD HWY 52                     | 9357(Ziskov South)       |                                         | 2.25  | \$24,000.00             | \$54,000.00             |                  |
|            | 9357CEH                   | 2024-E.H.CS     | English Heights subdivision along SD<br>HWY 52            | 9357(Ziskov South)       |                                         | 1.50  | \$24,000.00             | \$36,000.00             |                  |
|            | MAC294, TVC294            | 2024-294CS      | 294th St.(587) - from US HWY 81 to<br>452nd Ave.          | Mayfield, Turkey Valley  |                                         | 12.00 | \$48,000.00             | \$576,000.00            | Double Chip Seal |
|            |                           |                 |                                                           |                          |                                         | 37.75 |                         | \$1,194,000.00          |                  |
| lt Overlay |                           |                 |                                                           |                          |                                         |       |                         |                         |                  |
|            | WTF303                    | 2024-303AO      | 303rd St (585) - from US HWY 81 to 444th Ave.             | Walshtown                |                                         | 4.00  | \$120,000.00            | \$480,000.00            |                  |
|            |                           |                 |                                                           |                          |                                         | 4.00  |                         | \$480,000.00            |                  |
| -12-50     |                           |                 |                                                           |                          |                                         |       |                         |                         |                  |
| Surfacing. | CEF435, UTF435            | 2024-435MS      | 435th Ave. (211) - from SD HWY 46 to SD HWY 50            | Central, Utica           |                                         | 12.00 | \$62,000.00             | \$744,000.00            |                  |
|            | 9356CDB                   | 2024-9356CDBMS  | Deer BLVD (210) - from SD HWY 52<br>to Missouri River     | 93-56 (Utica South)      |                                         | 2.00  | \$62,000.00             | \$124,000.00            |                  |
|            | 9356CTPR                  | 2024-T.P.MS     | Timberland Park Dr from SD HWY 52 to Kirby St.            | 9356(Utica South)        |                                         | 1.50  | \$62,000.00             | \$93,000.00             |                  |
|            |                           |                 |                                                           |                          |                                         | 15.50 |                         | \$961,000.00            |                  |