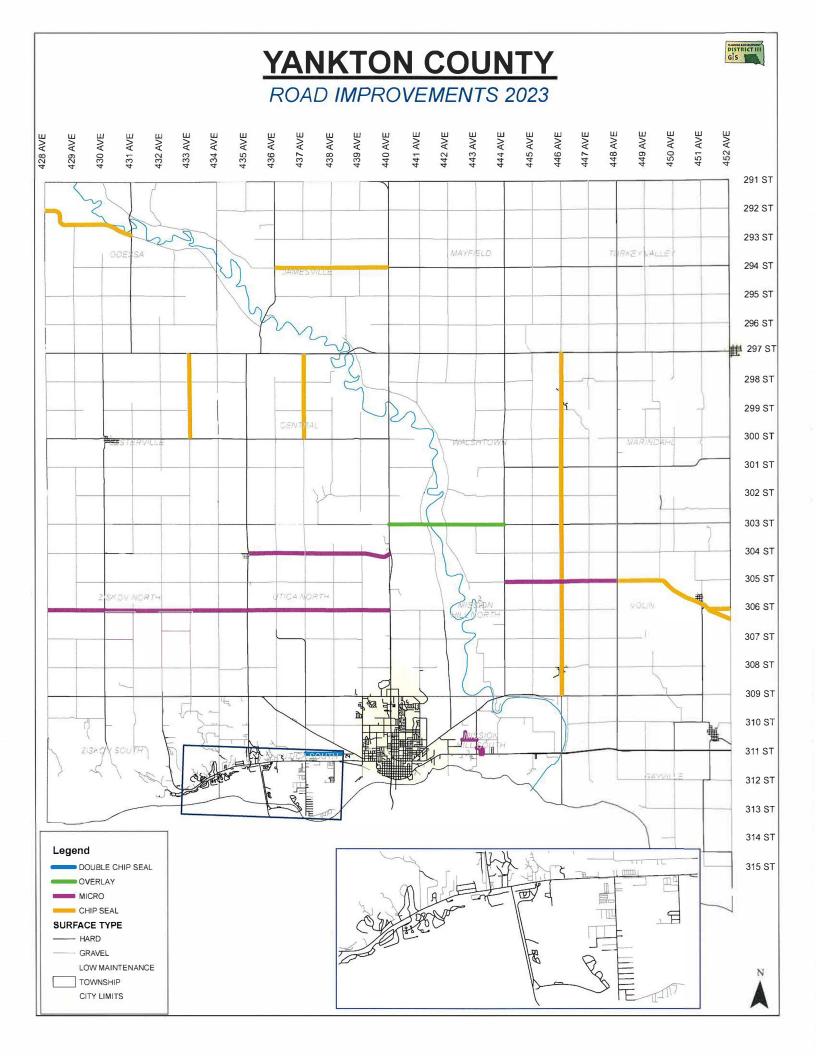

- For State and Federal Funds, only enter the applicable amount (i.e. 80% of total project cost).
- Include both BIG funds awarded and BIG funds that will be applied for but not yet received.

| VANKTON COUNTY  | YANKTON COUN   | TY PROJECT PLA | AN 2023                                              |                        |                                         |                     |                            |                            |
|-----------------|----------------|----------------|------------------------------------------------------|------------------------|-----------------------------------------|---------------------|----------------------------|----------------------------|
| Work Type       | Hwy Road #     | Project #      | Road Information                                     | Location (Township)    | Funding (County unless otherwise noted) | Miles               | Estimated<br>Cost per mile | Estimated<br>Total Cost    |
| ip Seal         |                |                |                                                      |                        |                                         |                     |                            |                            |
|                 | LVC433         | 2023-433CS     | 433rd Ave. (209) - from SD HWY 46 to 300th St.       | Lesterville            |                                         | 3.00                | \$24,000.00                | \$72,000.0                 |
|                 | CEC437         | 2023-437CS     | 437th Ave. (210) - from SD HWY 46 to 300th St.       | Central                |                                         | 3.00                | \$24,000.00                | \$72,000.0                 |
|                 | JAC294         | 2023-294CS     | 294th St. (587) - from 436th Ave. to US HWY 81       | Jamesville             |                                         | 4.00                | \$24,000.00                | \$96,000.0                 |
|                 | ODF292         | 2023-292CS     | 292nd St. (217) - from 428th Ave. to 431st St.       | Odessa                 |                                         | 3.50                | \$24,000.00                | \$84,000.0                 |
|                 | WTF446, VOF446 | 2023-446CS     | 446th Ave. (589) - from SD HWY 46 to 309th St.       | Walshtown, Volin       |                                         | 12.00               | \$24,000.00                | \$288,000.0                |
|                 | VOE305 VOE306  | 2022 20500     | 305st St. (368) - from 448th Ave. to                 | Missis a Hill Malia    |                                         | 4.50                | \$24,000,00                | ¢109.000.0                 |
|                 | VOF305, VOF306 | 2023-305CS     | 452nd Ave.<br>Bluff Road - from 306th St. to 452nd   | Mission Hill, Volin    |                                         | 4.50                | \$24,000.00                | \$108,000.0                |
|                 | VOCBR          | 2023-BRCS      | Ave.                                                 | Volin                  |                                         | 1.00                | \$24,000.00                | \$24,000.0                 |
|                 |                |                |                                                      |                        |                                         | 31.00               |                            | \$744,000.0                |
| cro-Surfacing   |                |                | 305st St. (368) - from 444th Ave. to                 |                        |                                         |                     |                            |                            |
|                 | MHC305,VOF305  | 2023-305MS     | 448th Ave. Sunrise Dr./Oak St from SD HWY            | Mission Hill, Volin    |                                         | 4,00                | \$60,000.00                | \$240,000.0                |
|                 | 9355CSRD       | 2023-SAMS      | 50 to East Side Dr. Alumax Rd from Alcoa Rd. to East | 9355(Mission Hill Sout | h)                                      | 0.50                | \$60,000.00                | \$30,000.0                 |
|                 | 9355CALRD      | 2023-ALRDMS    | Side Dr.                                             | 9355(Mission Hill Sout | h)                                      | 0.50                | \$60,000.00                | \$30,000.0                 |
|                 | 9355CHD        | 2023-HDMS      | Hastings Dr from Alumax Rd. north to the end         | 9355(Mission Hill Sout | h)                                      | 0.20                | \$60,000.00                | \$12,000.0                 |
|                 | ZKF306, UTF306 | 2023-306MS     | 306th St. (207) - From 430th Ave to US HWY 81        | Ziskov, Utica          |                                         | 12.00               | \$60,000.00                | \$720,000.0                |
|                 | UTF304         | 2023-304MS     | 304th St. (585) - from Utica to US<br>HWY 81         | Utica                  |                                         | 5.25                | \$60,000.00                | \$315,000.0                |
|                 |                |                |                                                      |                        |                                         | 22.45               |                            | \$1,347,000.0              |
| phalt Overlay   |                | -              | 303rd St. (585) - From US81 to                       |                        |                                         |                     |                            |                            |
|                 | WTF303         | 2023-303AO     | 444th Ave                                            | Walshtown              |                                         | 4.00<br><b>4.00</b> |                            | \$640,000.0<br>\$640,000.0 |
| ouble Chip Seal |                |                |                                                      |                        |                                         | 4.00                |                            | <b>4040,000.</b>           |
|                 | 9356CW11       | 2023-W11DCS    | West 11th St - From the City's Limits to Deer BLVD   | South Utica            |                                         | 1.25                |                            | \$145,000.0                |
|                 |                |                |                                                      |                        |                                         | 1.25                |                            | \$145,000.0                |
|                 |                | -              |                                                      |                        | Totals                                  | 58.70               |                            | \$2,876,000.0              |
|                 |                |                |                                                      |                        |                                         |                     |                            |                            |
|                 |                |                | 4-                                                   |                        |                                         |                     |                            |                            |