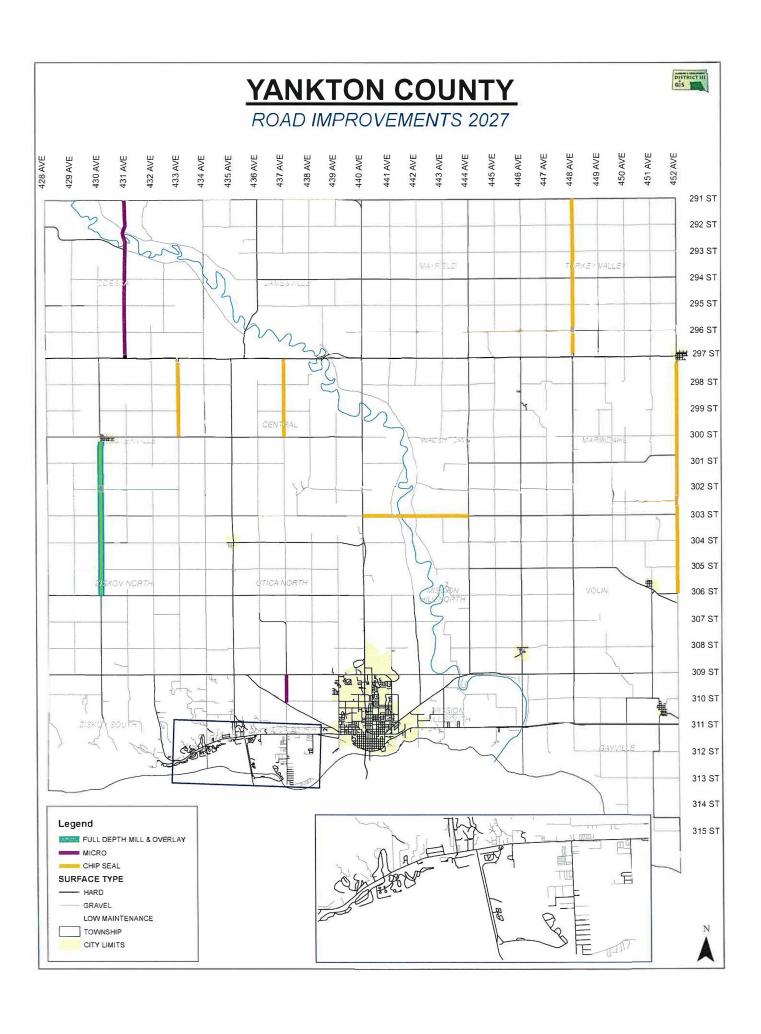

- For State and Federal Funds, only enter the applicable amount (i.e. 80% of total project cost).
- Include both BIG funds awarded and BIG funds that will be applied for but not yet received.

| VANKTON COUNTY  | YANKTON COUN   | TY PROJECT PLA | AN 2023                                              |                        |                                         |                     |                            |                            |
|-----------------|----------------|----------------|------------------------------------------------------|------------------------|-----------------------------------------|---------------------|----------------------------|----------------------------|
| Work Type       | Hwy Road #     | Project #      | Road Information                                     | Location (Township)    | Funding (County unless otherwise noted) | Miles               | Estimated<br>Cost per mile | Estimated<br>Total Cost    |
| ip Seal         |                |                |                                                      |                        |                                         |                     |                            |                            |
|                 | LVC433         | 2023-433CS     | 433rd Ave. (209) - from SD HWY 46 to 300th St.       | Lesterville            |                                         | 3.00                | \$24,000.00                | \$72,000.0                 |
|                 | CEC437         | 2023-437CS     | 437th Ave. (210) - from SD HWY 46 to 300th St.       | Central                |                                         | 3.00                | \$24,000.00                | \$72,000.0                 |
|                 | JAC294         | 2023-294CS     | 294th St. (587) - from 436th Ave. to US HWY 81       | Jamesville             |                                         | 4.00                | \$24,000.00                | \$96,000.0                 |
|                 | ODF292         | 2023-292CS     | 292nd St. (217) - from 428th Ave. to 431st St.       | Odessa                 |                                         | 3.50                | \$24,000.00                | \$84,000.0                 |
|                 | WTF446, VOF446 | 2023-446CS     | 446th Ave. (589) - from SD HWY 46 to 309th St.       | Walshtown, Volin       |                                         | 12.00               | \$24,000.00                | \$288,000.0                |
|                 | VOE305 VOE306  | 2022 20500     | 305st St. (368) - from 448th Ave. to                 | Missis a Hill Malia    |                                         | 4.50                | \$24,000,00                | ¢109.000.0                 |
|                 | VOF305, VOF306 | 2023-305CS     | 452nd Ave.<br>Bluff Road - from 306th St. to 452nd   | Mission Hill, Volin    |                                         | 4.50                | \$24,000.00                | \$108,000.0                |
|                 | VOCBR          | 2023-BRCS      | Ave.                                                 | Volin                  |                                         | 1.00                | \$24,000.00                | \$24,000.0                 |
|                 |                |                |                                                      |                        |                                         | 31.00               |                            | \$744,000.0                |
| cro-Surfacing   |                |                | 305st St. (368) - from 444th Ave. to                 |                        |                                         |                     |                            |                            |
|                 | MHC305,VOF305  | 2023-305MS     | 448th Ave. Sunrise Dr./Oak St from SD HWY            | Mission Hill, Volin    |                                         | 4,00                | \$60,000.00                | \$240,000.0                |
|                 | 9355CSRD       | 2023-SAMS      | 50 to East Side Dr. Alumax Rd from Alcoa Rd. to East | 9355(Mission Hill Sout | h)                                      | 0.50                | \$60,000.00                | \$30,000.0                 |
|                 | 9355CALRD      | 2023-ALRDMS    | Side Dr.                                             | 9355(Mission Hill Sout | h)                                      | 0.50                | \$60,000.00                | \$30,000.0                 |
|                 | 9355CHD        | 2023-HDMS      | Hastings Dr from Alumax Rd. north to the end         | 9355(Mission Hill Sout | h)                                      | 0.20                | \$60,000.00                | \$12,000.0                 |
|                 | ZKF306, UTF306 | 2023-306MS     | 306th St. (207) - From 430th Ave to US HWY 81        | Ziskov, Utica          |                                         | 12.00               | \$60,000.00                | \$720,000.0                |
|                 | UTF304         | 2023-304MS     | 304th St. (585) - from Utica to US<br>HWY 81         | Utica                  |                                         | 5.25                | \$60,000.00                | \$315,000.0                |
|                 |                |                |                                                      |                        |                                         | 22.45               |                            | \$1,347,000.0              |
| phalt Overlay   |                | -              | 303rd St. (585) - From US81 to                       |                        |                                         |                     |                            |                            |
|                 | WTF303         | 2023-303AO     | 444th Ave                                            | Walshtown              |                                         | 4.00<br><b>4.00</b> |                            | \$640,000.0<br>\$640,000.0 |
| ouble Chip Seal |                |                |                                                      |                        |                                         | 4.00                |                            | <b>4040,000.</b>           |
|                 | 9356CW11       | 2023-W11DCS    | West 11th St - From the City's Limits to Deer BLVD   | South Utica            |                                         | 1.25                |                            | \$145,000.0                |
|                 |                |                |                                                      |                        |                                         | 1.25                |                            | \$145,000.0                |
|                 |                | -              |                                                      |                        | Totals                                  | 58.70               |                            | \$2,876,000.0              |
|                 |                |                |                                                      |                        |                                         |                     |                            |                            |
|                 |                |                | 4-                                                   |                        |                                         |                     |                            |                            |

| NKTON COUNTY            | VANKTON COLL           | NTY PROJECT PL         | AN 2027                                                                                  |                                            |                        |                     |                             |                                               |  |
|-------------------------|------------------------|------------------------|------------------------------------------------------------------------------------------|--------------------------------------------|------------------------|---------------------|-----------------------------|-----------------------------------------------|--|
|                         | TANKTON COD            | NTT PROJECT PE         |                                                                                          |                                            | Funding (County unless |                     | Estimated Cost              |                                               |  |
| Work Type               | Hwy Road #             | Project #              | Road Information                                                                         | Location (Township)                        | otherwise noted)       | Miles               | per mile                    | Cost                                          |  |
|                         |                        |                        |                                                                                          |                                            |                        |                     |                             |                                               |  |
| p Seal                  | <b>4</b>               |                        | 433rd Ave. (209) - from SD HWY 46                                                        |                                            |                        |                     |                             |                                               |  |
|                         | LVC433                 | 2023-433CS             | to 300th St.                                                                             | Lesterville                                |                        | 3.00                | \$27,000.00                 | \$81,000.00                                   |  |
|                         | EVC433                 | 2023 13363             | 437th Ave. (210) - from SD HWY 46                                                        |                                            |                        |                     |                             |                                               |  |
|                         | CEC437                 | 2023-437CS             | to 300th St.                                                                             | Central                                    |                        | 3.00                | \$27,000.00                 | \$81,000.00                                   |  |
|                         |                        |                        | 303rd St (585) - from US HWY 81 to                                                       |                                            |                        |                     | 407.00                      | 4.00.000.05                                   |  |
|                         | WTF303                 | 2022-303CS             | 444th Ave.                                                                               | Walshtown                                  |                        | 4.00                | \$27,000.00                 | \$108,000.00                                  |  |
|                         | TVF448                 | 2022-294CS             | 448th Ave (408) - from 291st St to<br>SD HWY46                                           | Turkey Valley                              |                        | 6.00                | \$27,000.00                 | \$162,000.00                                  |  |
|                         | 1VF448                 | 2022-294C3             | 452nd Ave. (373) - from SD HWY 46                                                        | Turkey valley                              | +                      | 0.00                | ψ2.7,000.00                 | ,,,,,,,,,,,,,,,,,,,,,,,,,,,,,,,,,,,,,,,       |  |
|                         | MDF452, VOF452         | 2024-452CS             | to 306th St.                                                                             | Marindahl, Volin                           |                        | 9.00                | \$27,000.00                 | \$243,000.00                                  |  |
|                         |                        |                        |                                                                                          |                                            |                        | 25.00               |                             | \$675,000.00                                  |  |
|                         |                        |                        |                                                                                          |                                            |                        |                     |                             |                                               |  |
|                         |                        |                        |                                                                                          |                                            |                        |                     |                             |                                               |  |
|                         |                        | J.                     |                                                                                          |                                            | ,                      |                     |                             |                                               |  |
|                         |                        |                        |                                                                                          | 1                                          | 1                      |                     |                             |                                               |  |
|                         |                        |                        | 430th Ave. (213) - from 300 St. to                                                       | Lesterville, Ziskov,                       |                        | 6.00                | 6170 000 00                 | £1 030 000 00                                 |  |
|                         | LVF430, ZKF430         | 2022-430               | 430th Ave. (213) - from 300 St. to 309 St.                                               | Lesterville, Ziskov,<br>9357(Ziskov South) |                        | 6.00                | \$170,000.00                |                                               |  |
|                         | LVF430, ZKF430         | 2022-430               |                                                                                          |                                            |                        | 6.00<br><b>6.00</b> | \$170,000.00                | \$1,020,000.00<br>\$1,020,000.00              |  |
|                         | LVF430, ZKF430         | 2022-430               |                                                                                          |                                            |                        |                     | \$170,000.00                |                                               |  |
| phalt Mill and<br>erlay | LVF430, ZKF430         | 2022-430               |                                                                                          |                                            |                        |                     | \$170,000.00                |                                               |  |
|                         | LVF430, ZKF430         | 2022-430               |                                                                                          |                                            |                        |                     | \$170,000.00                | \$1,020,000.00                                |  |
| erlay                   | LVF430, ZKF430  ODF431 | 2022-430<br>2022-434CS | 309 St.<br>431st Ave. (213) - from 291st St. to<br>SD HWY 46                             |                                            |                        |                     | \$170,000.00<br>\$70,000.00 |                                               |  |
| erlay                   | ODF431                 | 2022-434CS             | 309 St.  431st Ave. (213) - from 291st St. to SD HWY 46 Deer BLVD (210) - from SD HWY 50 | 9357(Ziskov South)  Odessa                 |                        | 6.00                | \$70,000.00                 | \$1,020,000.00                                |  |
| erlay                   |                        |                        | 309 St.<br>431st Ave. (213) - from 291st St. to<br>SD HWY 46                             | 9357(Ziskov South)                         |                        | 6.00<br>6.00        |                             | \$1,020,000.00<br>\$420,000.00<br>\$70,000.00 |  |
| erlay                   | ODF431                 | 2022-434CS             | 309 St.  431st Ave. (213) - from 291st St. to SD HWY 46 Deer BLVD (210) - from SD HWY 50 | 9357(Ziskov South)  Odessa                 |                        | 6.00                | \$70,000.00                 | \$1,020,000.00                                |  |
| erlay                   | ODF431                 | 2022-434CS             | 309 St.  431st Ave. (213) - from 291st St. to SD HWY 46 Deer BLVD (210) - from SD HWY 50 | 9357(Ziskov South)  Odessa                 |                        | 6.00<br>6.00        | \$70,000.00                 | \$1,020,000.00<br>\$420,000.00<br>\$70,000.00 |  |