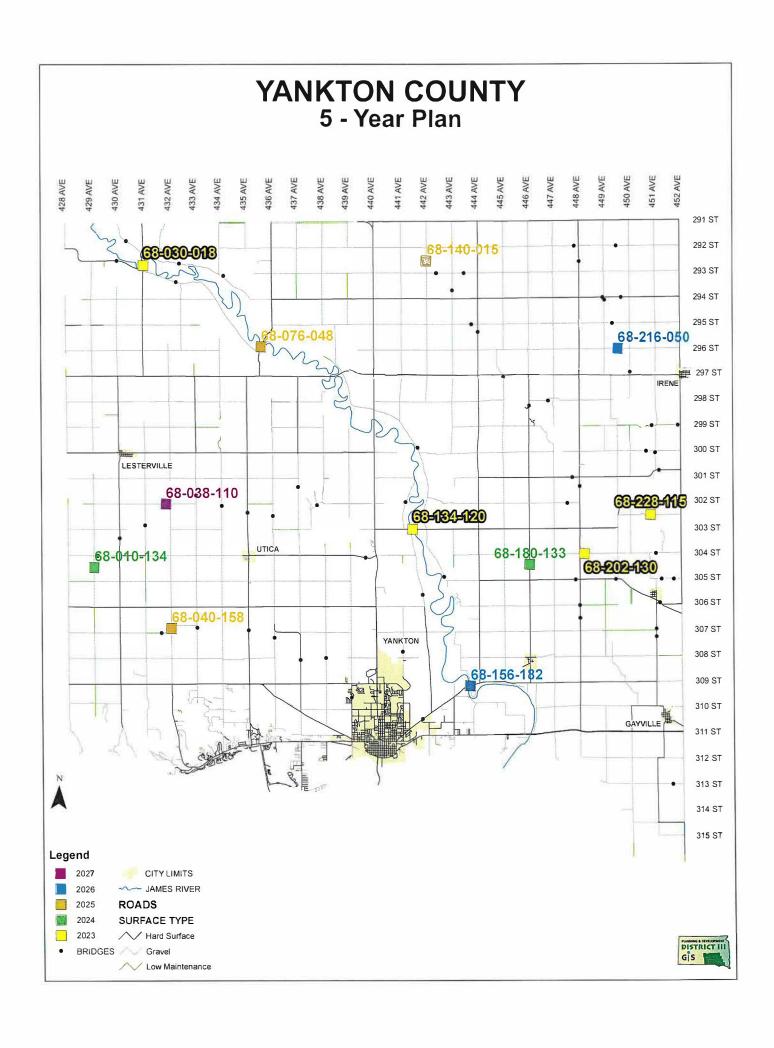

| 1                | YANKTON CO   | OUNTY BRIDGES                         |                     |                                |                      |                    |          |                                 |                                     |            |           |                       |               |   |   |
|------------------|--------------|---------------------------------------|---------------------|--------------------------------|----------------------|--------------------|----------|---------------------------------|-------------------------------------|------------|-----------|-----------------------|---------------|---|---|
| DN COUNTY        | 5-Year Plan  |                                       |                     |                                |                      |                    |          |                                 |                                     |            |           |                       |               |   |   |
|                  | 2023-2027    |                                       |                     |                                | Estimated            | d Cost             |          |                                 |                                     |            |           |                       |               |   |   |
| mpletion<br>Year | Structure No | Approximate Address                   | Location (Township) | County                         | Anticipated<br>Grant | Federal<br>Funding | Township | TOTAL COST                      | State Funding (BIG<br>Funds Awarded | Length     | Width     | Type of Projects      |               |   |   |
|                  |              | 6.4 miles east and 1 mile north of    |                     |                                |                      |                    |          |                                 |                                     |            |           |                       |               |   | 1 |
| 2023             | 68-134-120   | Utica                                 | Walshtown           | \$23,621.20                    |                      |                    |          | \$23,621.20                     | \$94,500.00                         | 454 feet   | 30 feet   | BIG P.E.              | ************* |   | + |
|                  | 68-228-115   | 3.5 miles north of Volin              | Marindahl           | \$325,000.00                   |                      |                    |          | \$325,000.00                    |                                     | 34.5 feet  | 16 feet   | replacement           |               |   |   |
|                  |              | 4 miles north and 2.2 miles east of   |                     | */                             |                      |                    |          |                                 |                                     |            | 1         |                       |               |   |   |
|                  | 68-202-130   | Mission Hill                          | Volin               | \$75,000.00                    |                      |                    |          | \$75,000.00                     |                                     | 39 feet    | 24 feet   | replace with culverts |               |   |   |
|                  |              | 7.2 miles north and 1 mile east of    |                     |                                |                      |                    |          |                                 |                                     |            |           |                       |               | 1 | - |
|                  | 68-030-018   | Lesterville                           | Odessa              | \$1,139,961.00                 |                      |                    |          | \$1,139,961.00                  | \$3,166,800.00                      | 371.8 feet | 30 feet   | BIG Replacement       |               |   |   |
|                  |              |                                       | TOTAL               | \$1,563,582.20                 | \$0.00               | \$0.00             | \$0.00   | \$1,563,582.20                  | \$3,261,300.00                      |            |           |                       |               | 7 |   |
|                  |              |                                       |                     |                                |                      |                    |          |                                 |                                     |            |           |                       |               |   |   |
|                  |              | 6.0 miles west and .4 miles south of  |                     |                                |                      |                    |          |                                 |                                     |            |           |                       |               |   | _ |
| 2024             | 68-010-134   | Utica                                 | Ziskov              | \$18,050.00                    |                      | \$81,950.00        |          | \$100,000.00                    |                                     | 22.2 feet  | 18 feet   | bridge removal        |               |   |   |
| Webs             |              | 1.7 miles north and 5 miles west of   |                     |                                |                      |                    |          |                                 |                                     |            |           |                       |               |   |   |
|                  | 68-180-133   | Volin                                 | Volin               | \$350,000.00                   |                      |                    |          | \$350,000.00                    |                                     | 53.6 feet  | 32 feet   | replacement           |               |   |   |
|                  |              |                                       | TOTAL               | \$368,050.00                   | \$0.00               | \$81,950.00        | \$0.00   | \$450,000.00                    |                                     |            |           |                       |               |   |   |
|                  |              |                                       |                     |                                |                      |                    |          |                                 |                                     |            |           |                       |               |   |   |
|                  |              | 3.0 miles west and 2.8 miles south of |                     |                                |                      |                    |          |                                 |                                     |            |           | replace with concrete |               |   |   |
| 2025             | 68-040-158   | Utica                                 | Ziskov              | \$175,000.00                   |                      |                    |          | \$175,000.00                    |                                     | 22.2 feet  | 17 feet   | box culvert           |               |   |   |
|                  |              | 8.1 miles north and .5 miles east of  |                     |                                |                      |                    |          |                                 |                                     |            |           |                       |               |   |   |
|                  | 68-076-048   | Utica                                 | Jamesville          | \$19,600.00                    | \$78,400.00          |                    |          | \$98,000.00                     |                                     | 426.5 feet | 24 feet   | apply for BIG P.E.    |               |   |   |
|                  |              | 4.5 miles north and 10miles west of   |                     |                                |                      |                    |          |                                 |                                     |            |           |                       |               |   |   |
|                  | 68-140-015   | Irene                                 | Mayfield            | \$275,000.00                   |                      |                    |          | \$275,000.00                    |                                     | 31 feet    | 23 feet   | replacement           |               |   |   |
|                  |              |                                       | TOTAL               | \$469,600.00                   | \$78,400.00          | \$0.00             | \$0.00   | \$548,000.00                    |                                     |            | -         |                       |               |   | - |
|                  |              |                                       |                     |                                |                      |                    |          |                                 |                                     |            |           |                       |               |   |   |
|                  | 50.455.403   | 1.1 miles south and 2.4 miles west of |                     | 42 000 000 55                  | 40 000 000 00        |                    |          |                                 |                                     |            |           | Apply for BIG         |               | 1 |   |
| 2026             | 68-156-182   | Mission Hill                          | Mission Hill        | \$2,000,000.00                 | \$8,000,000.00       |                    |          | \$10,000,000.00                 |                                     | 426.5 feet | 28.0 feet | replacement           |               |   | - |
|                  | 60 316 050   | 2.4 miles west and 1 mile north of    | T1 W-II             | £340,000,00                    |                      |                    |          | £340,000,00                     |                                     | 10 6 6     | 10 6      |                       |               |   |   |
|                  | 68-216-050   | Irene                                 | Turkey Valley TOTAL | \$340,000.00<br>\$2.000.000.00 | \$8,000,000.00       | \$81,950.00        | \$0,00   | \$340,000.00<br>\$10,340,000.00 |                                     | 40.6 feet  | 18 feet   | replacement           | -             |   | + |
|                  |              |                                       | JOIAL               | +=/000/000.00                  | +=,000,000.00        | J. 22,550.00       | \$5.00   | +==,0 .0,000.00                 |                                     |            |           |                       |               |   | - |
|                  |              | 2.0 miles south and 1.8 miles east of |                     |                                |                      |                    |          |                                 |                                     |            |           |                       |               |   | - |
| 2227             | 68-038-110   | Lesterville                           |                     | \$250,000.00                   |                      |                    |          | \$250,000.00                    |                                     | 33.9 feet  | 16 feet   | replacement           |               |   |   |
|                  |              |                                       | TOTAL               | \$250,000.00                   | \$0.00               | \$0.00             | \$0.00   | \$250,000.00                    |                                     |            | 1         |                       |               |   | - |