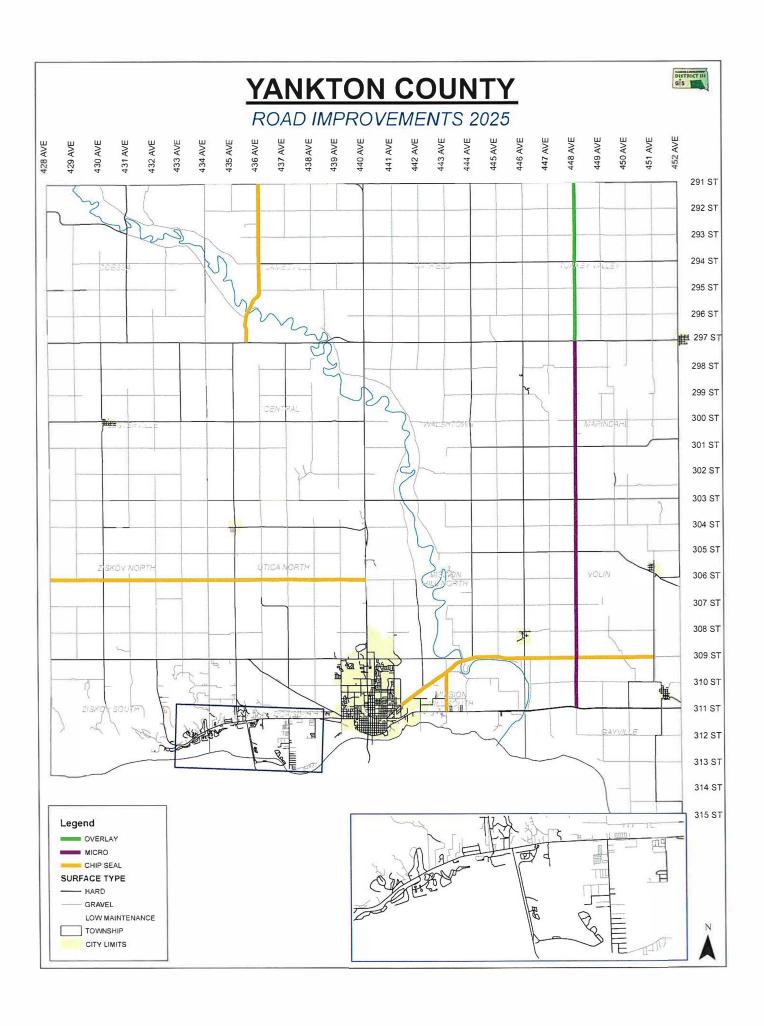

| TON COUNTY  | YANKTON COU               | NTY PROJECT PLA | AN 2025                                                      |                            |                                         |       |                            |                         |  |
|-------------|---------------------------|-----------------|--------------------------------------------------------------|----------------------------|-----------------------------------------|-------|----------------------------|-------------------------|--|
| Work Type   | Hwy Road #                | Project#        | Road Information                                             | Location (Township)        | Funding (County unless otherwise noted) | Miles | Estimated Cost<br>per mile | Estimated Total<br>Cost |  |
| eal         |                           |                 |                                                              |                            |                                         |       |                            |                         |  |
|             | JAF436                    | 2025-436CS      | 436th Ave. (211) - from 291st St. to<br>SD HWY 46            | Jamesville                 |                                         | 6.25  | \$25,000.00                | \$156,250.00            |  |
|             | ZKF306, UTF306            | 2025-306CS      |                                                              | Ziskov, Utica              |                                         | 12.00 | \$25,000.00                | \$300,000.00            |  |
|             | 9355CESD                  | 2023-9355CESDCS | East Side Drive (102) - from Whiting Drive to SD HWY 50      | 93-55 (Mission Hill South) |                                         | 1.50  | \$25,000.00                | \$37,500.00             |  |
|             | 935 <b>5</b> F309, VOF309 | 2025-309CS      | 309th St. (C366) - from Yankton City<br>Limits to 451st Ave. | Volin                      |                                         | 10.50 | \$25,000.00                | \$262,500.00            |  |
|             |                           |                 |                                                              |                            |                                         | 30.25 |                            | \$756,250.00            |  |
| alt Overlay | 4                         |                 |                                                              |                            |                                         |       |                            |                         |  |
|             | TVF448                    | 2025-448AO      | 448th Ave (408) - from 291st St. to<br>SD HWY 46             | Turkey Valley              |                                         | 6.00  | \$125,000.00               | \$750,000.00            |  |
|             |                           |                 |                                                              |                            |                                         | 6.00  |                            | \$750,000.00            |  |
| Sunface     |                           |                 |                                                              |                            |                                         |       |                            |                         |  |
|             | MDF448, VOF448,<br>GVF448 | 2025-448MS      | 448th Ave from SD HWY 46 to SD<br>HWY 50                     | Marindahl, Volin, Gayville |                                         | 14.00 | \$65,000.00                | \$910,000.00            |  |
|             |                           |                 |                                                              |                            |                                         | 14.00 |                            | \$910,000.00            |  |
|             |                           |                 |                                                              |                            | TOTALS                                  | 50.25 |                            | \$2,416,250.00          |  |
|             |                           |                 |                                                              |                            |                                         |       |                            |                         |  |