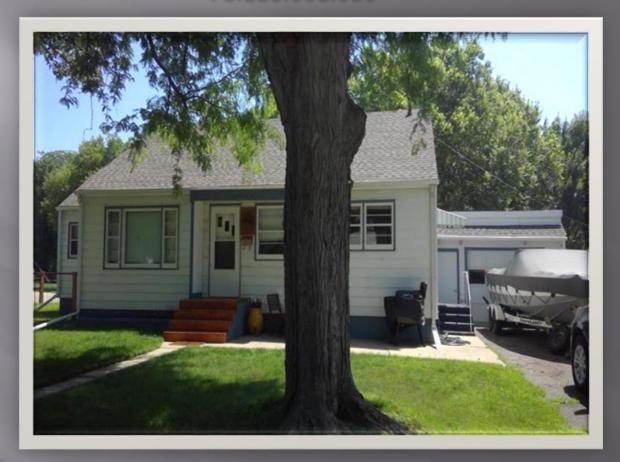

# Jason Yaggie 514 Cedar St

78.790.049.030

#### Built 1882

| Original Assessment: |                 |
|----------------------|-----------------|
| Land Value           | \$10,200        |
| Structure Value      | <u>\$89,000</u> |
| Assessed Value       | \$99,200        |
| Per sf: (1,408 sf.)  | \$63.21 sf.     |

#### Assessor's Recommendation:

| Land Value          | \$10,200        |  |
|---------------------|-----------------|--|
| Structure Value     | <u>\$83,200</u> |  |
| Assessed Value      | \$93,400        |  |
| Per sf: (1,408 sf.) | \$59.09 sf      |  |