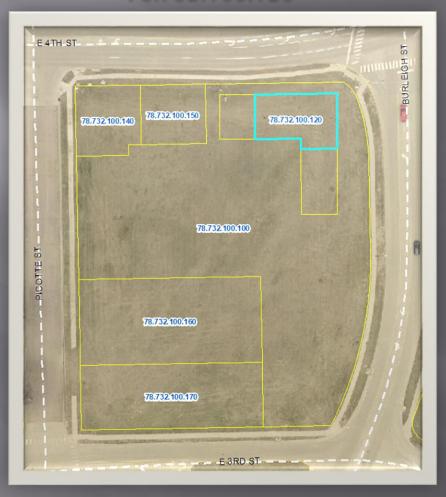

| Sale Date                 | 8/26/2021   |
|---------------------------|-------------|
| Sale Price                | \$100,000   |
| Land per sf: (19,075 sf.) | \$ 5.24 sf. |

605 East 4<sup>th</sup> Street, Suite 2 78.732.100.120

 Land Value
 \$ 17,800

 Structure Value
 \$238,700

 Total Value
 \$256,500

 Land per sf: (5,081sf.)
 \$3.50 sf.

605 East 4<sup>th</sup> Street, Suite 3 78.732.100.130

 Land Value
 \$ 10,300

 Structure Value
 \$140,900

 Total Value
 \$151,200

 Land per sf: (2,950sf.)
 \$3.50 sf.

603 East 4<sup>th</sup> Street 78.732.100.150

Assessed Value

\$16,600

Land per sf: (4,741sf.)

# St Joe's Association LLC Parking Lot 78.732.100.100

Assessed Value

\$229,000

Land per sf: (65,441sf.)

#### St Joe's Association LLC

78.732.100.170

Assessed Value

\$50,600

Land per sf: (14,446 sf.)

78.732.100.140

Sale Date Sale Price

Land per sf: (5,417 sf.)