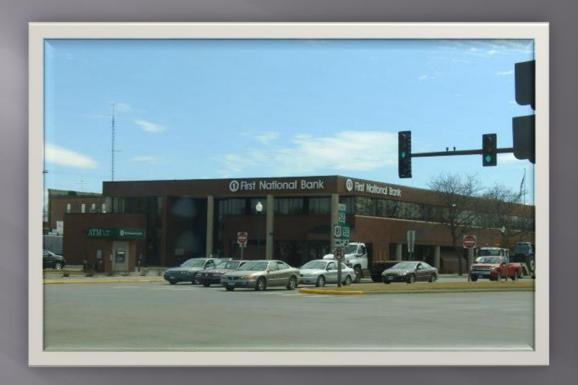

### First National Bank South Dakota

320 Broadway Avenue 78.790.024.010

| Land Value           | \$167,000          |
|----------------------|--------------------|
| Structure Value      | <u>\$1,968,700</u> |
| Assessed Value       | \$1,723,900        |
| Per sf: (27,101 sf.) | \$ 72.64 sf.       |