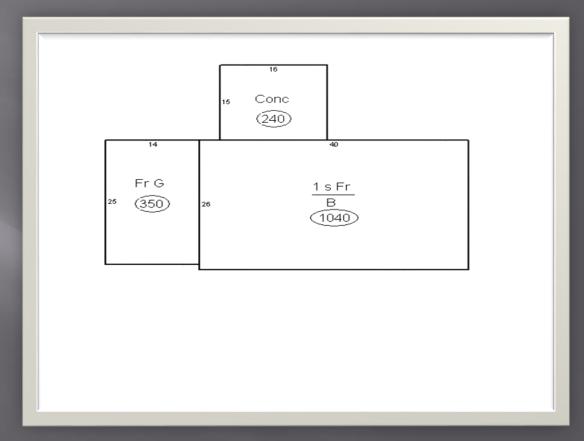

### East Eight LLC 611 West 23<sup>rd</sup> St

611 West 23<sup>rd</sup> St 78.720.012.020

| Land Value           | \$ 152,500         |
|----------------------|--------------------|
| Structure Value      | <u>\$1,967,400</u> |
| Assessed Value       | \$2,119,900        |
| Per sf: (32,490 sf.) | \$ 60.55 sf.       |