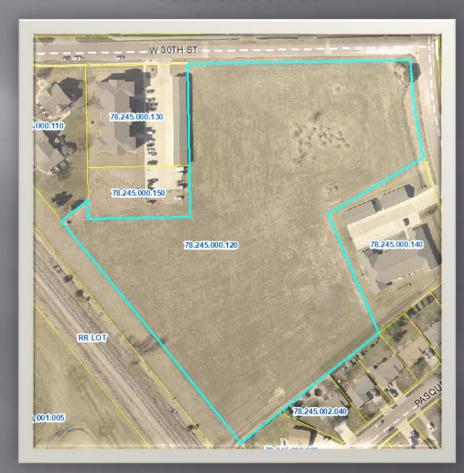

### Summary:

Subjects (7): \$3.50 sf.

Subject Sale 1: \$42.81 sf.

Subject Sale 2: \$5.24 sf.

Comp Sale: \$5.54 sf.

Comps Assessed: \$3.50 sf.

78.245.000.120

Has City Water & Sewer

#### Bare Commercial Land

Assessed Value \$215,600 Per sf: (311,890 sf.) \$0.69 sf.

78.245.000.110

Sale Date Sale Price

Land per sf: (54,885 sf.)

8/6/2021 \$975,000 \$6.66 sf.

78.245.500.030

Sale Date12/17/2021Sale Price\$550,000Land per sf: (198,198 sf.)\$2.78 sf.

### Summary:

78.245.000.120

Subject: \$0.69

Comp Sale 1: \$6.66 sf.

Comp Sale 2: \$2.78 sf.

Comp Sale 3: \$11.58 sf.