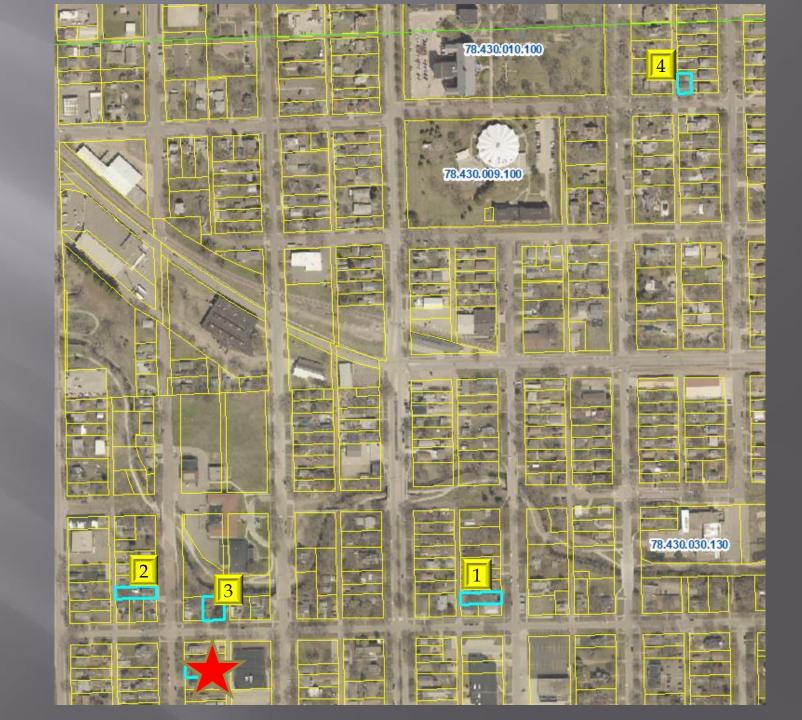

# Jason Yaggie 208 East 9 St

78.430.016.100

#### Built 1912

| Land Value:        | \$16,500         |
|--------------------|------------------|
| Building Value:    | <u>\$155,900</u> |
| Assessed Value:    | \$172,400        |
| Per sf: (2457 sf.) | \$63.45 sf.      |

516 Pine St 78.430.029.010

#### Built 1889

Sale Price:\$210,000Sale Date:8/13/2021Per sf: (1804 sf.)\$110.75 sf.

**401 Locust St** 78.940.038.110

#### Built 1905

| Sale Price:        | \$198,000   |
|--------------------|-------------|
| Sale Date:         | 11/24/2021  |
| Per sf: (2028 sf.) | \$88.41 sf. |

609 Pearl St 78.430.043.130

#### Built 1880

Sale Price:\$80,000Sale Date:2/19/2021Per sf: (920 sf.)\$67.17 sf.

600 East 6 St 78.430.066.080

#### Built 1900

Sale Price:\$105,000Sale Date:12/14/2020Per sf: (1184 sf.)\$79.39 sf.

# Summary: 208 East 9<sup>th</sup> St 78,430,016,100

Subject:

*Current:* \$63.45 *sf.* 

Sale 1: \$110.75 sf.

Sale 2: \$88.41 sf.

Sale 3: \$67.17 sf.

Sale 4: \$79.39 sf.