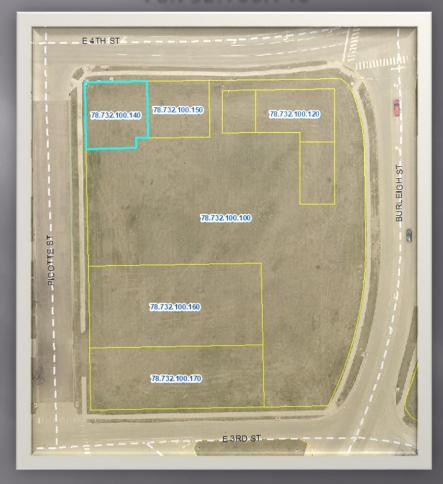

#### Hubert Real Estate LLC

605 East 4<sup>th</sup> Street, Suite 1 78.732.100.110

#### Williams & Company CPA PC

304 Picotte Street 78.732.100.160

| Sale Date                 | 8/26/2021   |
|---------------------------|-------------|
| Sale Price                | \$100,000   |
| Land per sf: (19,075 sf.) | \$ 5.24 sf. |

605 East 4<sup>th</sup> Street, Suite 2 78.732.100.120

 Land Value
 \$ 17,800

 Structure Value
 \$238,700

 Total Value
 \$256,500

 Land per sf: (5,081sf.)
 \$3.50 sf.

605 East 4<sup>th</sup> Street, Suite 3 78.732.100.130

 Land Value
 \$ 10,300

 Structure Value
 \$140,900

 Total Value
 \$151,200

 Land per sf: (2,950sf.)
 \$3.50 sf.

603 East 4<sup>th</sup> Street 78.732.100.150

Assessed Value

\$16,600

Land per sf: (4,741sf.)

# St Joe's Association LLC Parking Lot 78.732.100.100

Assessed Value

\$229,000

Land per sf: (65,441sf.)

#### St Joe's Association LLC

78.732.100.170

Assessed Value

\$50,600

Land per sf: (14,446 sf.)

78.732.100.140

Sale Date Sale Price

Land per sf: (5,417 sf.)