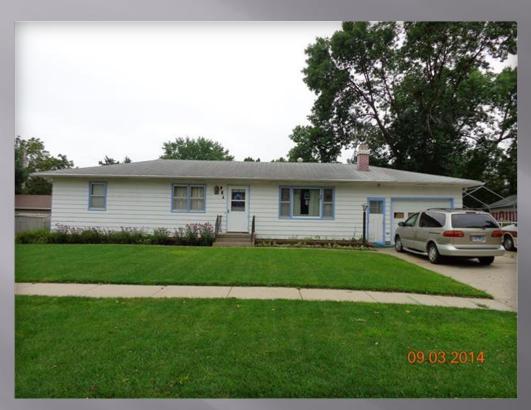

### Evangeline E Hiltner 901 East 13 St

901 East 13 St 78.180.003.070

Built 1968

| Land Value          | \$ 19,300        |
|---------------------|------------------|
| Structure Value     | <u>\$138,700</u> |
| Assessed Value      | \$158,000        |
| Per sf: (1,188 sf.) | \$116.75 sf.     |