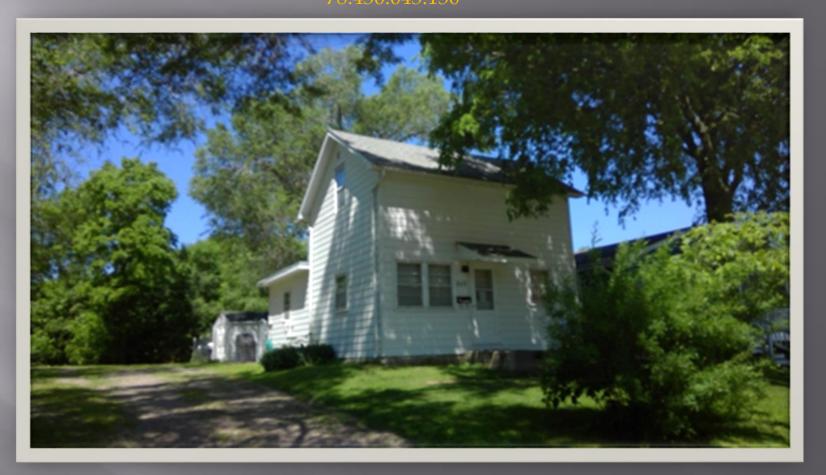

### First National Bank South Dakota

320 Broadway Avenue 78.790.024.010

| Land Value           | \$167,000          |
|----------------------|--------------------|
| Structure Value      | <u>\$1,968,700</u> |
| Assessed Value       | \$1,723,900        |
| Per sf: (27,101 sf.) | \$ 72.64 sf.       |

### Summary:

320 Broadway Avenue 78.790.024.010

*Subject*: \$72.64 *sf.* 

Comp 1: \$82.54 sf.

Comp 2: \$78.88 sf.

Comp 3: \$75.15 sf.

Income: \$109.76 sf.