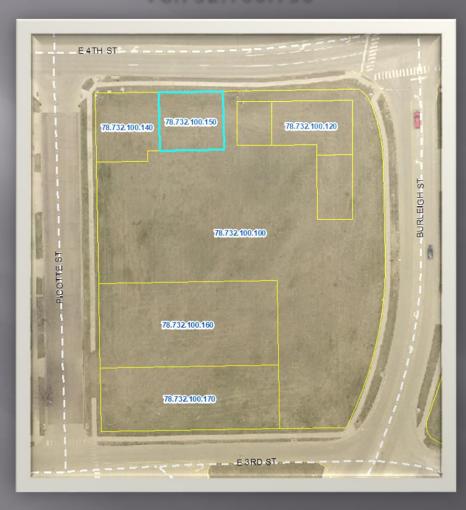

 Total Value
 \$151,200

 Land per sf: (2,950sf.)
 \$3.50 sf.

603 East 4<sup>th</sup> Street 78.732.100.150

Assessed Value

\$16,600

Land per sf: (4,741sf.)

# St Joe's Association LLC Parking Lot 78.732.100.100

Assessed Value

\$229,000

Land per sf: (65,441sf.)