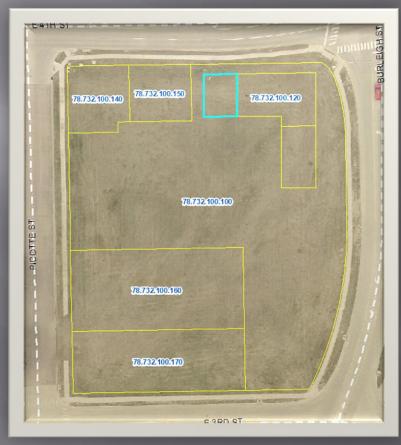

### East Eight LLC 611 West 23<sup>rd</sup> St

611 West 23<sup>rd</sup> St 78.720.012.020

| Land Value           | \$ 152,500         |
|----------------------|--------------------|
| Structure Value      | <u>\$1,967,400</u> |
| Assessed Value       | \$2,119,900        |
| Per sf: (32,490 sf.) | \$ 60.55 sf.       |

# Comparable Assessment 2607 Broadway Avenue

| Land Value           | \$184,000          |
|----------------------|--------------------|
| Structure Value      | <b>\$2,557,700</b> |
| Total Value          | \$2,741,700        |
| Per SF: (35,691 sf.) | \$71.66 sf.        |

1210 Broadway Avenue

### Built 1952

Sale Price

Sale Date

Per SF: (12,949 sf.)

\$1,400,000

12/14/2021

\$90.13 sf.

### **Tourism**

#### An Evolving Approach Leads To Record Numbers

South Dakota was the first state to be declared fully recovered from the pandemic with regards to getting tourism back up and running. As the 2021 year progressed and COVID-19 restrictions loosened, the South Dakota tourism department transitioned from their original "Great Places are Waiting" messaging to a more active message of rediscovery with the "Go Great Places" campaign. The state set records in visitor spending and total visitation in 2021. South Dakota had 13.8 million visitors in 2021 and those visitors spent \$4.6 billion – both are more than 30% increases over 2020 and record numbers for the state.

One of the biggest drivers of tourism was the resurgence of commercial flying. The state of South Dakota had nearly 850,000 airport arrivals in 2021.

Yankton Thrive's Tourism department utilized a co-operative advertising strategy with the state of South Dakota in 2021. This co-op campaign included the following advertising mediums: Google Ad search, social media posts and videos, digital display (banner and panel ads that you see on websites), email marketing and online travel advertising (Expedia, Travelocity, etc.), & traditional advertising (radio, print, TV).