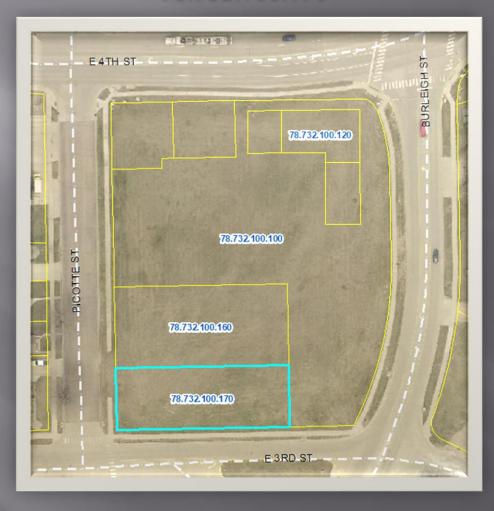

#### St Joe's Association LLC

78.732.100.170

Assessed Value

\$50,600

Land per sf: (14,446 sf.)

78.732.100.140

Sale Date Sale Price

Land per sf: (5,417 sf.)