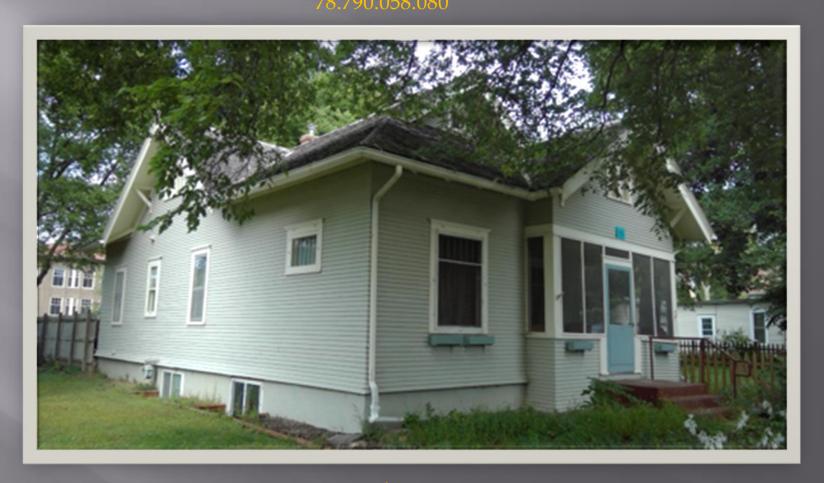

### First National Bank South Dakota

320 Broadway Avenue 78.790.024.010

| Land Value           | \$167,000          |
|----------------------|--------------------|
| Structure Value      | <u>\$1,968,700</u> |
| Assessed Value       | \$1,723,900        |
| Per sf: (27,101 sf.) | \$ 72.64 sf.       |