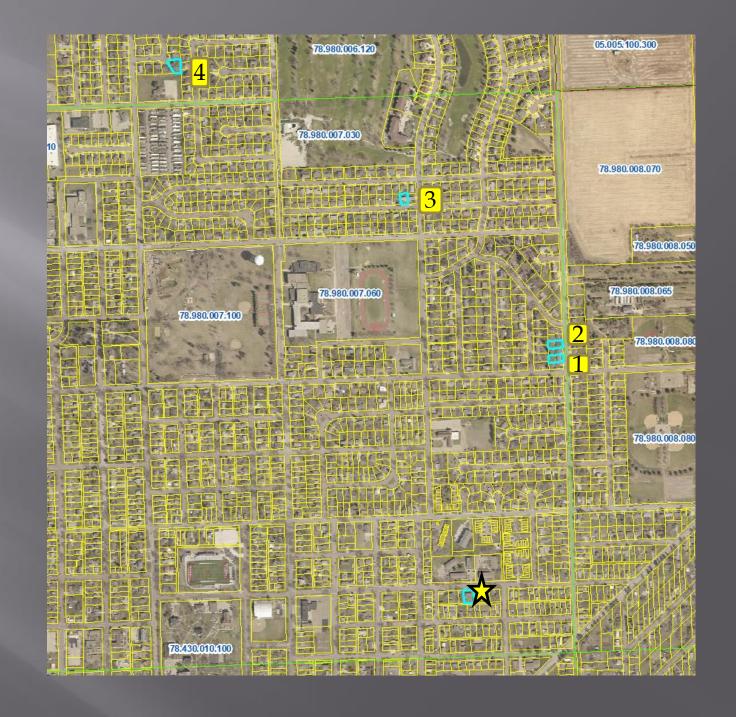

### Evangeline E Hiltner 901 East 13 St

901 East 13 St 78.180.003.070

Built 1968

| Land Value          | \$ 19,300        |
|---------------------|------------------|
| Structure Value     | <u>\$138,700</u> |
| Assessed Value      | \$158,000        |
| Per sf: (1,188 sf.) | \$116.75 sf.     |

1903 Peninah St

78.850.008.120

### **Built 1970**

Sale Price:\$ 199,900Sale Date:7/27/2021Per sf: (1,040 sf.)\$177.60 sf

1907 Peninah St

78.850.008.100

**Built 1970** 

Sale Price:\$ 199,650Sale Date:5/07/2021Per sf: (1,040 sf.)\$177.35 sf.

608 Burgess Rd

78.280.004.080

### Built 1965

Sale Price:\$ 180,000Sale Date:6/11/2021Per sf: (1,104 sf.)\$141.39 sf.

109 Anchor Dr 78.050.001.120

| Sale Price:       | \$ 169,900   |
|-------------------|--------------|
| Sale Date:        | 7/21/2021    |
| Per sf: (960 sf.) | \$158.33 sf. |