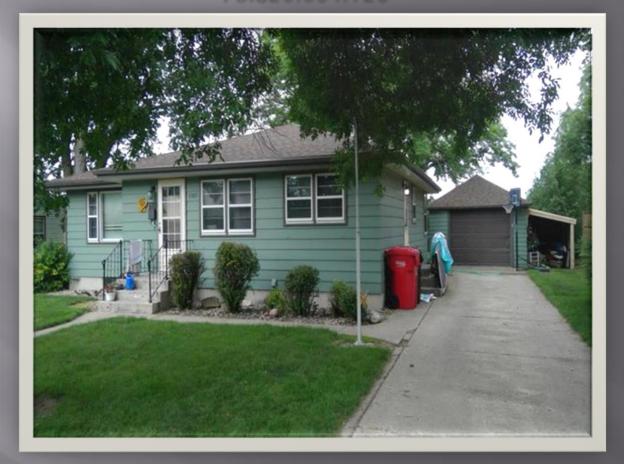

#### Gayle Jorgensen 709 Picotte St

709 Picotte St 78.430.054.130

#### Built 1936

\$52.66 sf.

| Land Value      | \$ 6,700        |
|-----------------|-----------------|
| Structure Value | <u>\$57,500</u> |
| Assessed Value  | \$64,200        |

Per sf: (1,092 sf.)

| Assessor s necommendation. |                 |
|----------------------------|-----------------|
| Land Value                 | \$ 6,700        |
| Structure Value            | <u>\$48,900</u> |
| Assessed Value             | \$55,600        |
| Per sf: (1,092 sf.)        | \$44.78 sf.     |