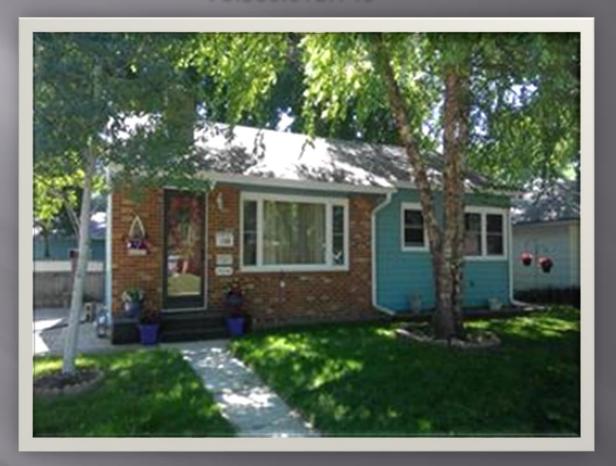

# Jason Yaggie 208 East 9 St

78.430.016.100

#### Built 1912

| Land Value:        | \$16,500         |
|--------------------|------------------|
| Building Value:    | <u>\$155,900</u> |
| Assessed Value:    | \$172,400        |
| Per sf: (2457 sf.) | \$63.45 sf.      |