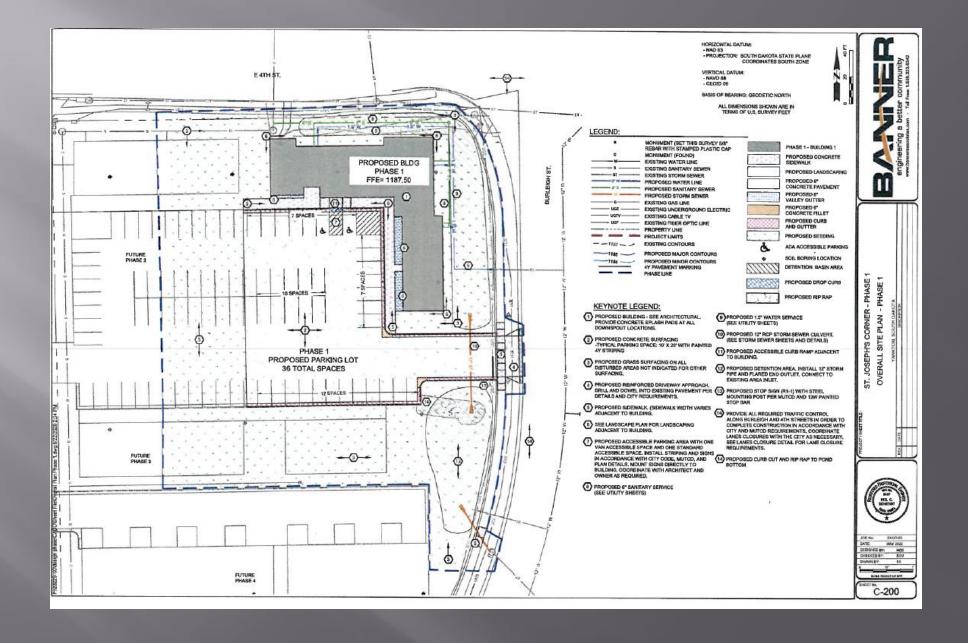

#### Hubert Real Estate LLC

605 East 4<sup>th</sup> Street, Suite 1 78.732.100.110

#### Built 2020

| Land Value              | \$ 6,900         |
|-------------------------|------------------|
| Structure Value         | <u>\$ 95,300</u> |
| Total Value             | \$102,200        |
| Land per sf: (1,967sf.) | \$3.50 sf.       |

| Sale Date                | 12/11/2020   |
|--------------------------|--------------|
| Sale Price               | \$179,500    |
| Land per sf: (1,967 sf.) | \$ 42.81 sf. |