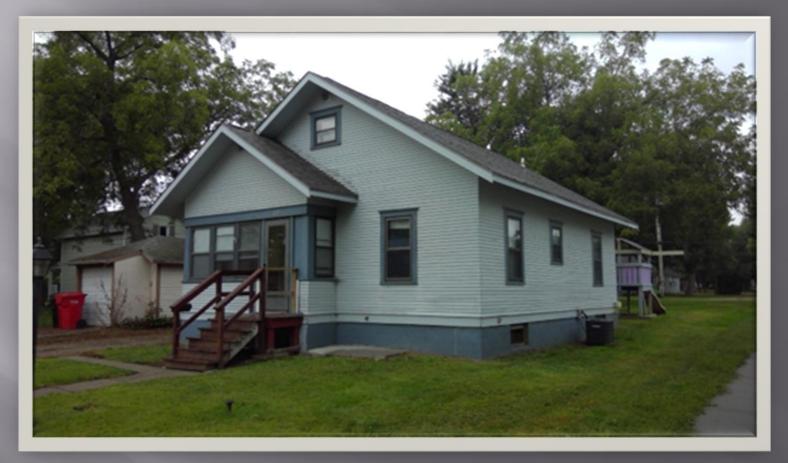

# Kimberlee Kappel and John D Mattacola 1204 Walnut St 78.820.007.070

| Land Value:         | \$26,600         |
|---------------------|------------------|
| Structure Value:    | <u>\$192,600</u> |
| Assessed Value:     | \$219,200        |
| Per sf: (1,691 sf.) | \$113.90 sf.     |