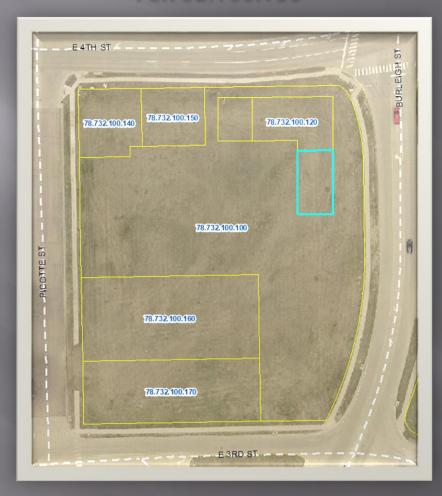

# St Joe's Association LLC Parking Lot 78.732.100.100

Assessed Value

\$229,000

Land per sf: (65,441sf.)

#### St Joe's Association LLC

78.732.100.170

Assessed Value

\$50,600

Land per sf: (14,446 sf.)

78.732.100.140

Sale Date Sale Price

Land per sf: (5,417 sf.)

 Total Value
 \$151,200

 Land per sf: (2,950sf.)
 \$3.50 sf.

603 East 4<sup>th</sup> Street 78.732.100.150

Assessed Value

\$16,600

Land per sf: (4,741sf.)

 Land Value
 \$ 17,800

 Structure Value
 \$238,700

 Total Value
 \$256,500

 Land per sf: (5,081sf.)
 \$3.50 sf.

605 East 4<sup>th</sup> Street, Suite 3 78.732.100.130

 Land Value
 \$ 10,300

 Structure Value
 \$140,900

| Sale Date                 | 8/26/2021   |
|---------------------------|-------------|
| Sale Price                | \$100,000   |
| Land per sf: (19,075 sf.) | \$ 5.24 sf. |

605 East 4<sup>th</sup> Street, Suite 2 78.732.100.120

#### **Built 2021**

| Land Value               | \$ 66,800        |
|--------------------------|------------------|
| Structure Value          | <u>\$284,200</u> |
| Total Value              | \$351,000        |
| Land per sf: (19,075sf.) | \$3.50 sf.       |

#### Williams & Company CPA PC

304 Picotte Street 78.732.100.160

#### Built 2020

| Land Value              | \$ 6,900         |
|-------------------------|------------------|
| Structure Value         | <u>\$ 95,300</u> |
| Total Value             | \$102,200        |
| Land per sf: (1,967sf.) | \$3.50 sf.       |

#### Hubert Real Estate LLC

605 East 4<sup>th</sup> Street, Suite 1 78.732.100.110