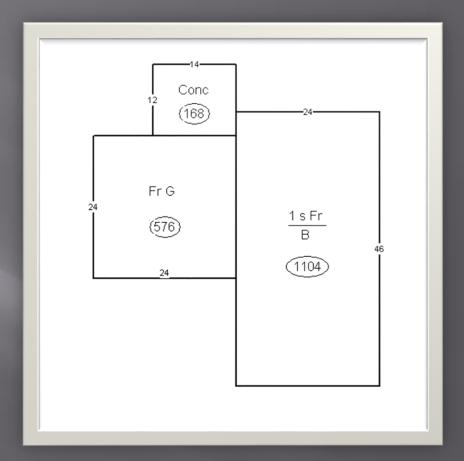

### Evangeline E Hiltner 901 East 13 St

901 East 13 St 78.180.003.070

Built 1968

| Land Value          | \$ 19,300        |
|---------------------|------------------|
| Structure Value     | <u>\$138,700</u> |
| Assessed Value      | \$158,000        |
| Per sf: (1,188 sf.) | \$116.75 sf.     |

### Summary:

901 East 13 St 78.180.003.070

Subject: \$116.75 sf.

Sale 1: \$177.60 sf.

Sale 2: \$177.35 sf.

Sale 3: \$141.39 sf.

Sale 4: \$158.33 sf.