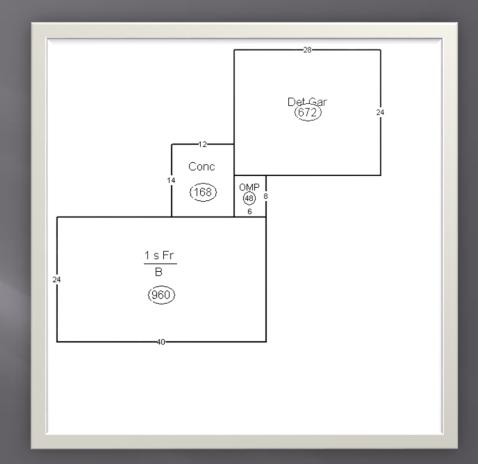

### Evangeline E Hiltner 901 East 13 St

901 East 13 St 78.180.003.070

Built 1968

| Land Value          | \$ 19,300        |
|---------------------|------------------|
| Structure Value     | <u>\$138,700</u> |
| Assessed Value      | \$158,000        |
| Per sf: (1,188 sf.) | \$116.75 sf.     |