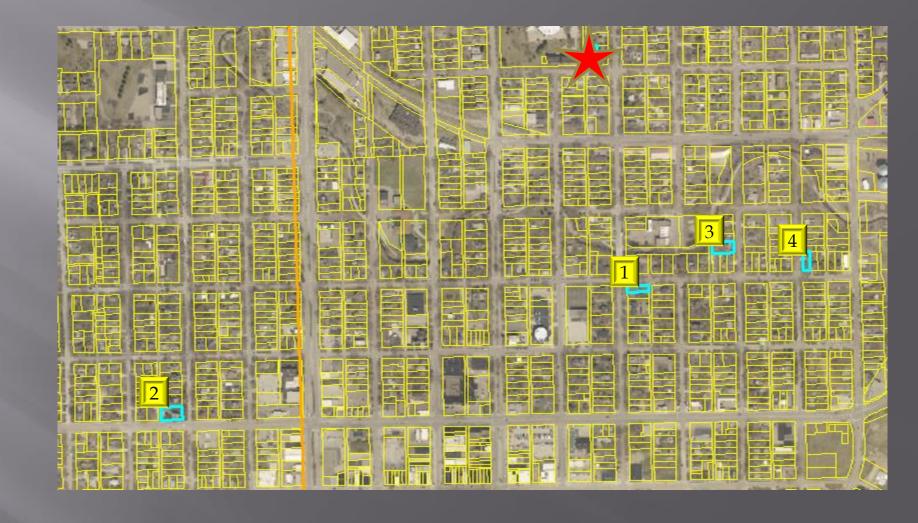

# YANKTON COUNTY CONSOLIDATED BOARD

April 29, 2022 – 12:00 PM

Commission Chambers
Yankton County Government Center

Clay Dunes Inc 2410 Broadway Ave 78.980.006.070

| Land Value           | \$ 175,300         |
|----------------------|--------------------|
| Structure Value      | <u>\$1,548,600</u> |
| Assessed Value       | \$1,723,900        |
| Per sf: (25,724 sf.) | \$ 60.20 sf.       |

### East Eight LLC 611 West 23<sup>rd</sup> St

611 West 23<sup>rd</sup> St 78.720.012.020

| Land Value           | \$ 152,500         |
|----------------------|--------------------|
| Structure Value      | <u>\$1,967,400</u> |
| Assessed Value       | \$2,119,900        |
| Per sf: (32,490 sf.) | \$ 60.55 sf.       |

### First National Bank South Dakota

320 Broadway Avenue 78.790.024.010

| Land Value           | \$167,000          |
|----------------------|--------------------|
| Structure Value      | <u>\$1,968,700</u> |
| Assessed Value       | \$1,723,900        |
| Per sf: (27,101 sf.) | \$ 72.64 sf.       |