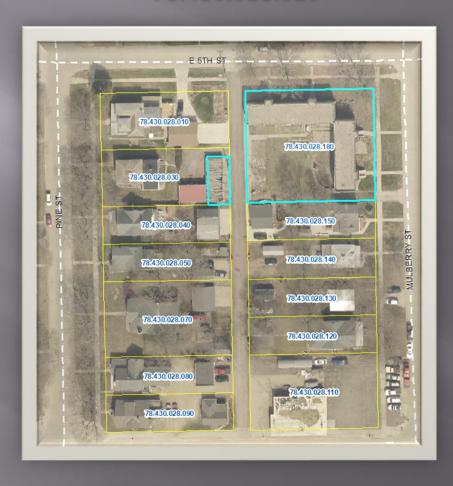

# Comparable Sale 417 Mulberry Street

78.430.028.020

Sale Date Sale Price Land per sf: (20,979 sf.) 1/28/2022 \$265,000 \$11.58 sf.

### Summary:

78.245.000.120

Subject: \$0.69

Comp Sale 1: \$6.66 sf.

Comp Sale 2: \$2.78 sf.

Comp Sale 3: \$11.58 sf.