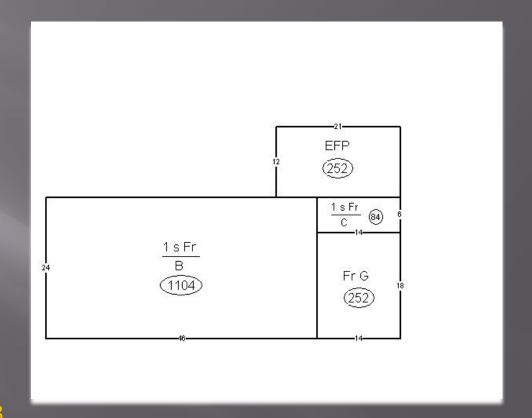

# YANKTON COUNTY CONSOLIDATED BOARD

April 29, 2022 – 12:00 PM

Commission Chambers
Yankton County Government Center

Clay Dunes Inc 2410 Broadway Ave 78.980.006.070

| Land Value           | \$ 175,300         |
|----------------------|--------------------|
| Structure Value      | <u>\$1,548,600</u> |
| Assessed Value       | \$1,723,900        |
| Per sf: (25,724 sf.) | \$ 60.20 sf.       |