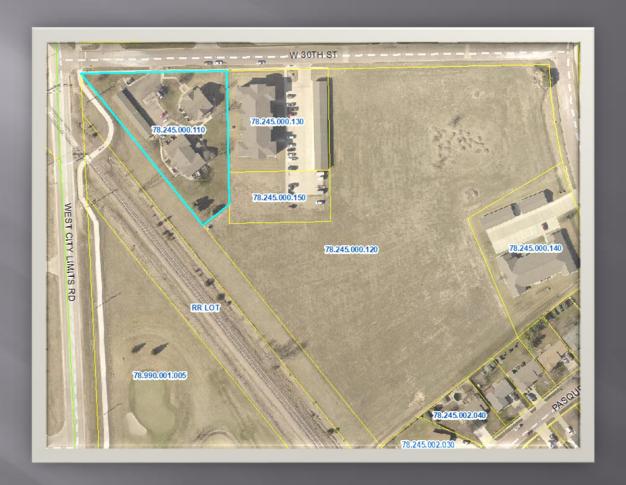

#### Bare Commercial Land

Assessed Value \$215,600 Per sf: (311,890 sf.) \$0.69 sf.

78.245.000.110

Sale Date Sale Price

Land per sf: (54,885 sf.)

8/6/2021 \$975,000 \$6.66 sf.

78.245.500.030

Sale Date12/17/2021Sale Price\$550,000Land per sf: (198,198 sf.)\$2.78 sf.