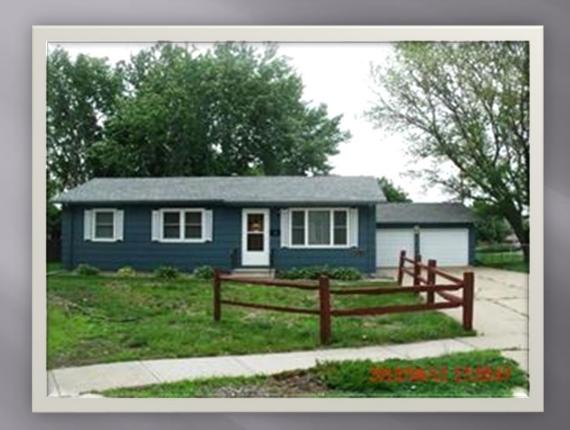

### Evangeline E Hiltner 901 East 13 St

901 East 13 St 78.180.003.070

Built 1968

| Land Value          | \$ 19,300        |
|---------------------|------------------|
| Structure Value     | <u>\$138,700</u> |
| Assessed Value      | \$158,000        |
| Per sf: (1,188 sf.) | \$116.75 sf.     |

### Summary:

901 East 13 St 78.180.003.070

Subject: \$116.75 sf.

Sale 1: \$177.60 sf.

Sale 2: \$177.35 sf.

Sale 3: \$141.39 sf.

Sale 4: \$158.33 sf.