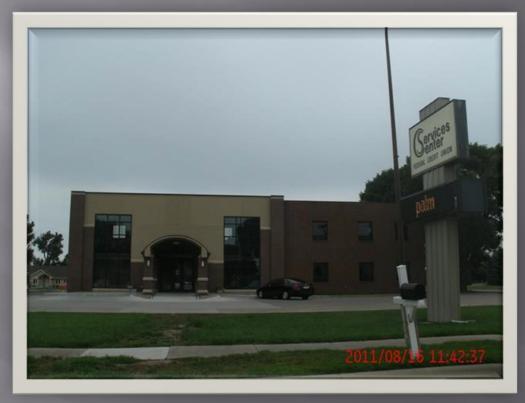

### First National Bank South Dakota

320 Broadway Avenue 78.790.024.010

| Land Value           | \$167,000          |
|----------------------|--------------------|
| Structure Value      | <u>\$1,968,700</u> |
| Assessed Value       | \$1,723,900        |
| Per sf: (27,101 sf.) | \$ 72.64 sf.       |