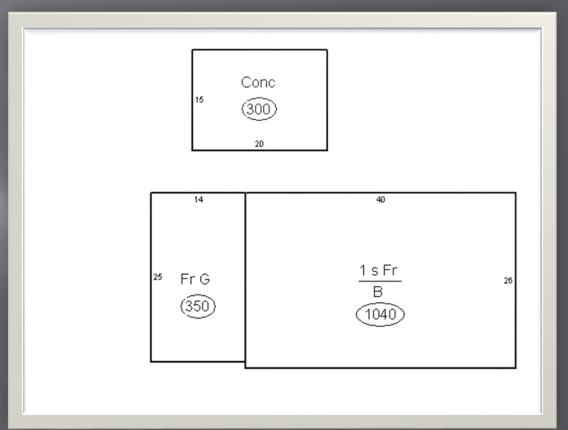

### Evangeline E Hiltner 901 East 13 St

901 East 13 St 78.180.003.070

Built 1968

| Land Value          | \$ 19,300        |
|---------------------|------------------|
| Structure Value     | <u>\$138,700</u> |
| Assessed Value      | \$158,000        |
| Per sf: (1,188 sf.) | \$116.75 sf.     |

### Summary:

901 East 13 St 78.180.003.070

Subject: \$116.75 sf.

Sale 1: \$177.60 sf.

Sale 2: \$177.35 sf.

Sale 3: \$141.39 sf.

Sale 4: \$158.33 sf.