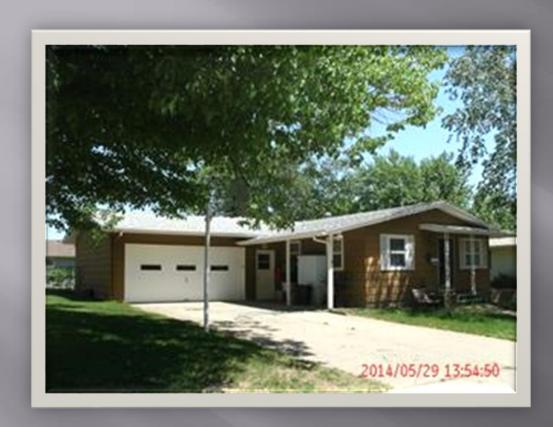

### Evangeline E Hiltner 901 East 13 St

901 East 13 St 78.180.003.070

Built 1968

| Land Value          | \$ 19,300        |
|---------------------|------------------|
| Structure Value     | <u>\$138,700</u> |
| Assessed Value      | \$158,000        |
| Per sf: (1,188 sf.) | \$116.75 sf.     |

### Summary:

901 East 13 St 78.180.003.070

Subject: \$116.75 sf.

Sale 1: \$177.60 sf.

Sale 2: \$177.35 sf.

Sale 3: \$141.39 sf.

Sale 4: \$158.33 sf.