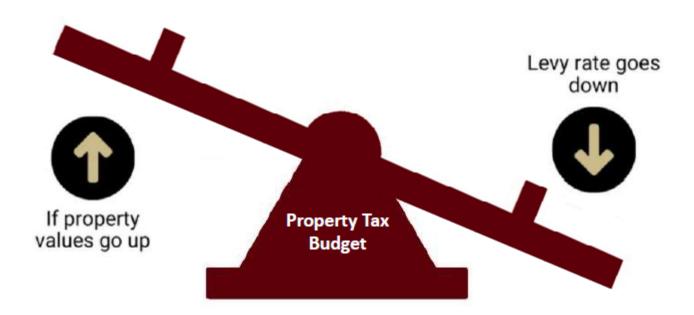

# **How Levies Respond**

# Yankton County Equalization

http://www.co.yankton.sd.us/custom/equalization

**Property Tax Bill** --- this is a separate document property owners receive in January

The property tax bill is driven by the budgets adopted by the county, the city, and the school district

Changes in the real estate market have no impact on the revenue needed by the county, the city, and the school district

The State of South Dakota does not collect or spend any property taxes