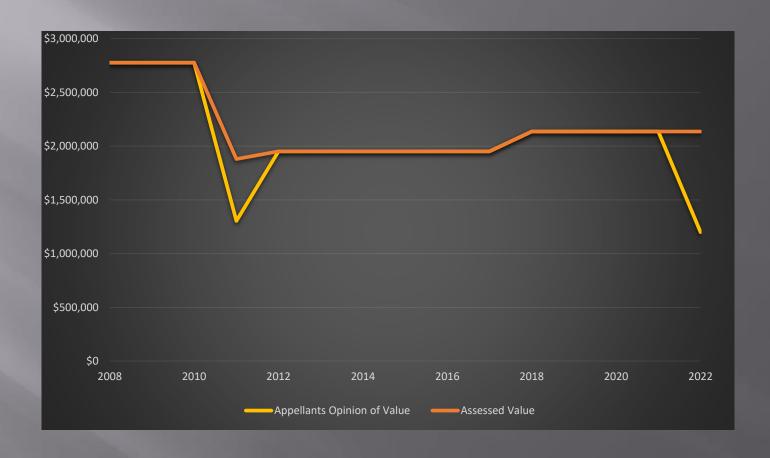

# Agrees

| Parcel#        | Owner                          | Starting Value<br>Class #1 | Starting Value<br>Class #2 | Assessor's<br>Recommendation<br>Class #1 | Assessor's<br>Recommendation<br>Class #2 | Reason                   |
|----------------|--------------------------------|----------------------------|----------------------------|------------------------------------------|------------------------------------------|--------------------------|
|                |                                | NAD                        | NAD1                       | NAD                                      | NAD1                                     | WBI                      |
| 78.170.002.115 | Bernard Properties II LLC      | \$5,100                    | \$46,700                   | \$5,100                                  | \$31,500                                 |                          |
|                |                                | NADC                       | NADC2                      | NADC                                     | NADC2                                    | owner provided data for  |
| 78.383.001.150 | Sunrise LTD                    | \$145,700                  | \$1,026,700                | \$145,700                                | \$535,740                                | income approach to value |
|                |                                | NADC                       | NADC2                      | NADC                                     | NADC2                                    | owner provided data for  |
| 78.383.001.100 | Sunrise II Limited Partnership | \$83,900                   | \$1,042,800                | \$83,900                                 | \$772,554                                | income approach to value |