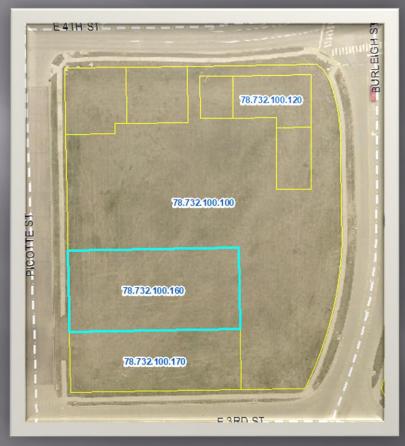

#### Williams & Company CPA PC

304 Picotte Street 78.732.100.160

#### **Built 2021**

| Land Value               | \$ 66,800        |
|--------------------------|------------------|
| Structure Value          | <u>\$284,200</u> |
| Total Value              | \$351,000        |
| Land per sf: (19,075sf.) | \$3.50 sf.       |

| Sale Date                 | 8/26/2021   |
|---------------------------|-------------|
| Sale Price                | \$100,000   |
| Land per sf: (19,075 sf.) | \$ 5.24 sf. |

605 East 4<sup>th</sup> Street, Suite 2 78.732.100.120

 Land Value
 \$ 17,800

 Structure Value
 \$238,700

 Total Value
 \$256,500

 Land per sf: (5,081sf.)
 \$3.50 sf.

605 East 4<sup>th</sup> Street, Suite 3 78.732.100.130

 Land Value
 \$ 10,300

 Structure Value
 \$140,900

 Total Value
 \$151,200

 Land per sf: (2,950sf.)
 \$3.50 sf.

603 East 4<sup>th</sup> Street 78.732.100.150

Assessed Value

\$16,600

Land per sf: (4,741sf.)

# St Joe's Association LLC Parking Lot 78.732.100.100

Assessed Value

\$229,000

Land per sf: (65,441sf.)

#### St Joe's Association LLC

78.732.100.170

Assessed Value

\$50,600

Land per sf: (14,446 sf.)

78.732.100.140

Sale Date Sale Price

Land per sf: (5,417 sf.)