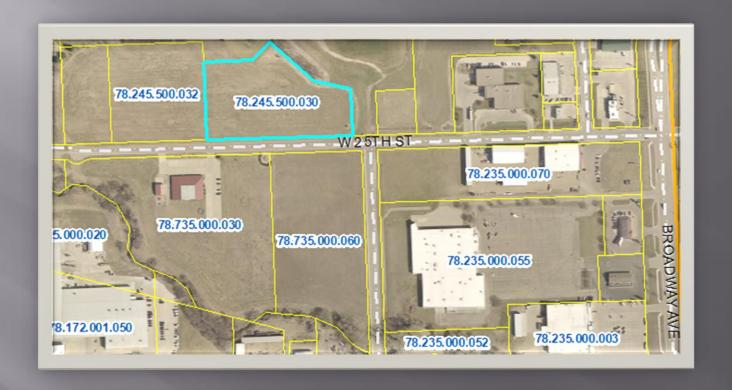

#### Bare Commercial Land

Assessed Value \$215,600 Per sf: (311,890 sf.) \$0.69 sf.

78.245.000.110

Sale Date Sale Price

Land per sf: (54,885 sf.)

8/6/2021 \$975,000 \$6.66 sf.

78.245.500.030

Sale Date12/17/2021Sale Price\$550,000Land per sf: (198,198 sf.)\$2.78 sf.