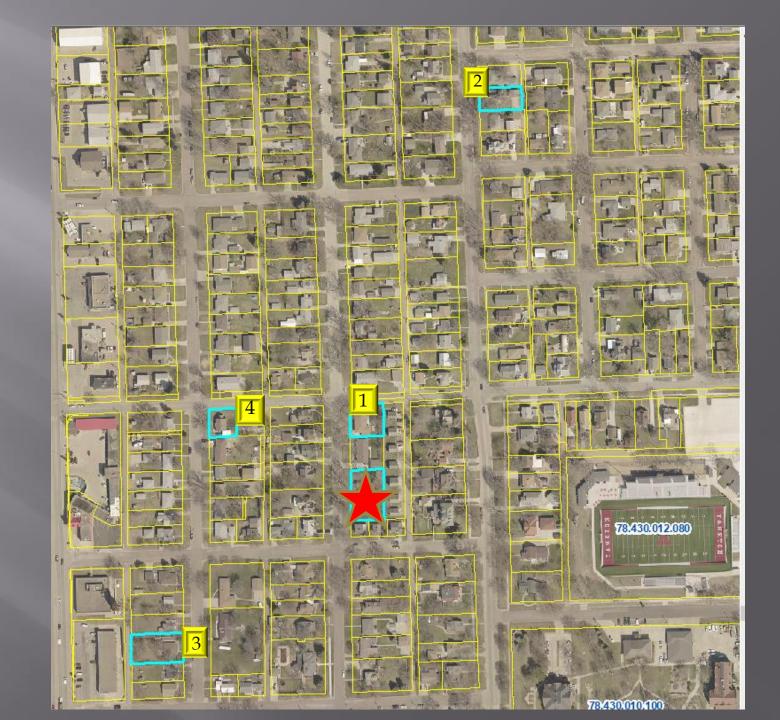

# Jason Yaggie 208 East 9 St

78.430.016.100

#### Built 1912

| Land Value:        | \$16,500         |
|--------------------|------------------|
| Building Value:    | <u>\$155,900</u> |
| Assessed Value:    | \$172,400        |
| Per sf: (2457 sf.) | \$63.45 sf.      |

# Summary: 208 East 9<sup>th</sup> St 78,430,016,100

Subject:

*Current:* \$63.45 *sf.* 

Sale 1: \$110.75 sf.

Sale 2: \$88.41 sf.

Sale 3: \$67.17 sf.

Sale 4: \$79.39 sf.