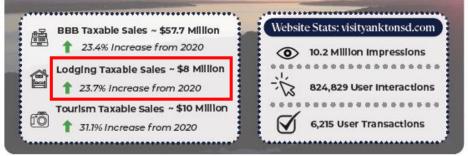

### **Tourism**

#### An Evolving Approach Leads To Record Numbers

South Dakota was the first state to be declared fully recovered from the pandemic with regards to getting tourism back up and running. As the 2021 year progressed and COVID-19 restrictions loosened, the South Dakota tourism department transitioned from their original "Great Places are Waiting" messaging to a more active message of rediscovery with the "Go Great Places" campaign. The state set records in visitor spending and total visitation in 2021. South Dakota had 13.8 million visitors in 2021 and those visitors spent \$4.6 billion – both are more than 30% increases over 2020 and record numbers for the state.

One of the biggest drivers of tourism was the resurgence of commercial flying. The state of South Dakota had nearly 850,000 airport arrivals in 2021.

Yankton Thrive's Tourism department utilized a co-operative advertising strategy with the state of South Dakota in 2021. This co-op campaign included the following advertising mediums: Google Ad search, social media posts and videos, digital display (banner and panel ads that you see on websites), email marketing and online travel advertising (Expedia, Travelocity, etc.), & traditional advertising (radio, print, TV).

#### LOCAL TOURISM IN 2021 - BY THE NUMBERS

Source: Yankton Thrive Annual Report 2021 (July 1-December 31)

No Income Provided After Multiple Attempts
March 17
March 21
April 19