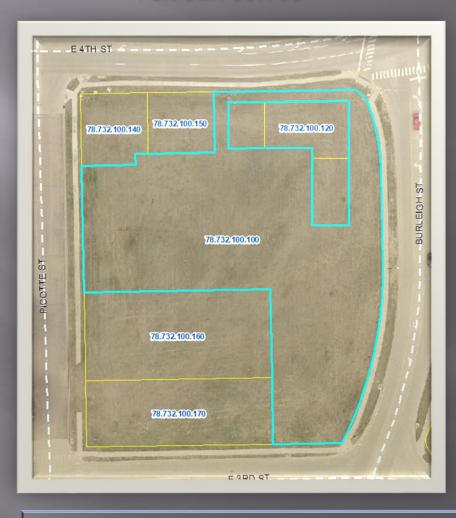

# St Joe's Association LLC Parking Lot 78.732.100.100

Assessed Value

\$229,000

Land per sf: (65,441sf.)

#### St Joe's Association LLC

78.732.100.170

Assessed Value

\$50,600

Land per sf: (14,446 sf.)

78.732.100.140

Sale Date Sale Price

Land per sf: (5,417 sf.)