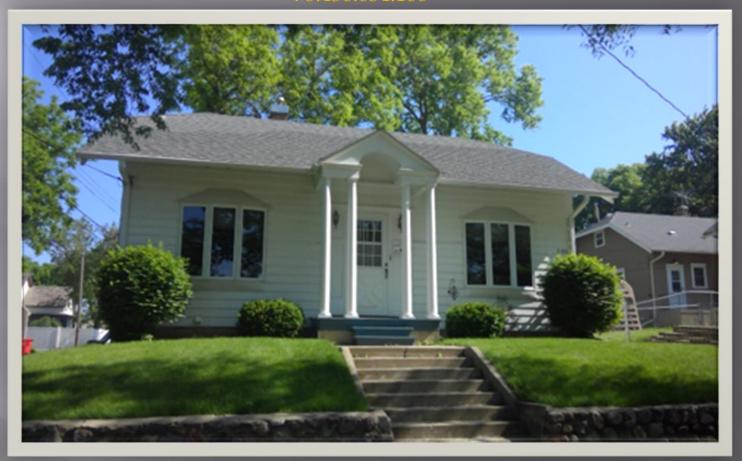

# Jason Yaggie 208 East 9 St

78.430.016.100

#### Built 1912

| Land Value:        | \$16,500         |
|--------------------|------------------|
| Building Value:    | <u>\$155,900</u> |
| Assessed Value:    | \$172,400        |
| Per sf: (2457 sf.) | \$63.45 sf.      |

# Summary: 208 East 9<sup>th</sup> St 78,430,016,100

Subject:

*Current:* \$63.45 *sf.* 

Sale 1: \$110.75 sf.

Sale 2: \$88.41 sf.

Sale 3: \$67.17 sf.

Sale 4: \$79.39 sf.