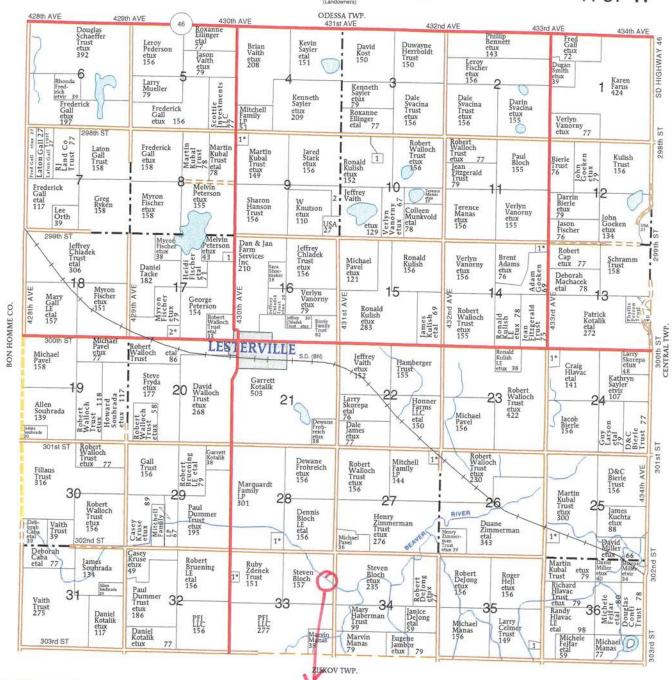

| line: feet or no closer than feet to the lot line.  line: feet or no closer than feet to the lot line.  ot line: feet or no closer than feet to the lot line.  I line feet or no closer than feet to the lot line. |
| Accessory Building<br>Proposed building s<br>Proposed sidewall h<br>Affects Section: | ize:                                                                                                                                                                                                               |

# NOTE:

Plat of Tract 1 of Bloch's addition, in the SEI/4 of the NE1/4 of Section 33, T95N, R57W of the  $5^{th}$  P.M., Yankton County, South Dakota

Planning Commission date: 11/12/2024 Board of Adjustment date: 11/19/2024 Time:

Time:



| LESTERVILLE TOWNSH          | IIP |
|-----------------------------|-----|
| SECTION 9                   |     |
| 1 POMMERVILLE, MICHAEL ETUX | 7   |

|   | POMMERVILLE, MICHAEL ETUX | 7  |
|---|---------------------------|----|
| 2 | SUSTAINABLE PROPERTY      |    |
|   | HOLDINGS LLC              | 20 |
|   | SECTION 10                |    |
| 1 | GARTZKE, MELVIN           | 5  |
|   | SECTION 14                |    |

| 1 | SVEC, DENISE ETAL  |
|---|--------------------|
|   | SECTION 17         |
| 1 | PETERSON, GEORGE   |
| 2 | AUCH, DOUGLAS ETUX |
|   | SECTION A.         |

1 HLAVAC, CRAIG ETUX
SECTION 25
1 SCHANCHE, KENNETH ETUX

SECTION 27

LAWRENCE, ROBERT ETUX

1 MARQUARDT, RALPH ETUX
SECTION 33
1 TESCH, WIATT ETUX

SECTION 35

1 PULLEN, LORINDA

Location



PLAT OF TRACT 1