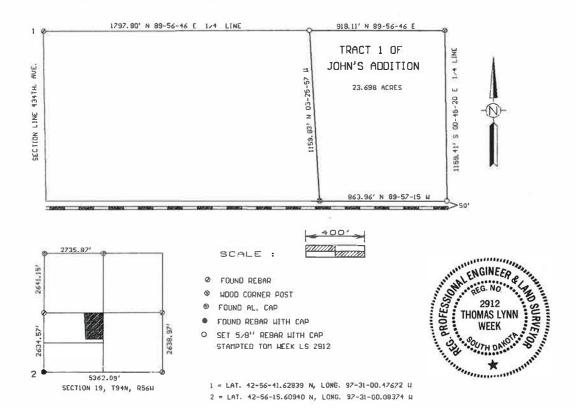

Proposed building size Proposed sidewall hei Affects Section:                                                                                                                                                                                                                 | e:                                                |  |  |  |  |  |  |

# NOTE:

Plat of Tract 1 of John's Addition, in the N1/2 of the SW1/4, lying North of the railroad right-of-way, Section 19, T94N, R56W of the  $5^{th}$  P.M., Yankton County, South Dakota

Planning Commission date: 11/12/2024 Board of Adjustment date: 11/19/2024 Time:

Time:



PLAT OF TRACT 1 OF JOHN'S ADDITION, IN THE N1/2 OF THE SW1/4, LYING NORTH OF THE RAILROAD RIGHT-OF-WAY, SECTION 19, T94N, R56W OF THE 5TH. P.M., YANKTON COUNTY, SOUTH DAKOTA.



#### SURVEYORS CERTIFICATE

I, THOMAS LYNN WEEK, REGISTERED LAND SURVEYOR IN YANKTON, SOUTH DAKOTA, HAVE AT THE DIRECTION OF THE OWNERS, MADE A SURVEY OF TRACT 1 OF JOHN'S ADDITION, IN THE N1/2 OF THE SW1/4, LYING NORTH OF THE RAILROAD RIGHT-OF-WAY, SECTION 19, T94N, R56W OF THE 5TH. P.M., YANKTON COUNTY, SOUTH DAKOTA. I HAVE SET IRON PINS AS SHOWN, AND SAID SURVEY AND PLAT ARE TRUE AND CORRECT TO THE BEST OF MY KNOWLEDGE AND BELIEF.

DATED THIS 21ST. DAY OF OCTOBER, 2024.

THOMAS LYNN WEEK REGISTERED LAND SURVEYOR REG. NO. 2912

#### RESOLUTION OF COUNTY PLANNING COMMISSION

BE IT RESOLVED BY THE YANKTON COUNTY PLANNING COMMISSION, THAT THE ABOVE PLAT REPRESENTING TRACT 1 OF JOHN'S ADDITION, IN THE N1/2 OF THE SW1/4, LYING NORTH OF THE RAILROAD RIGHT-OF-WAY, SECTION 19, T94N, R56W OF TH