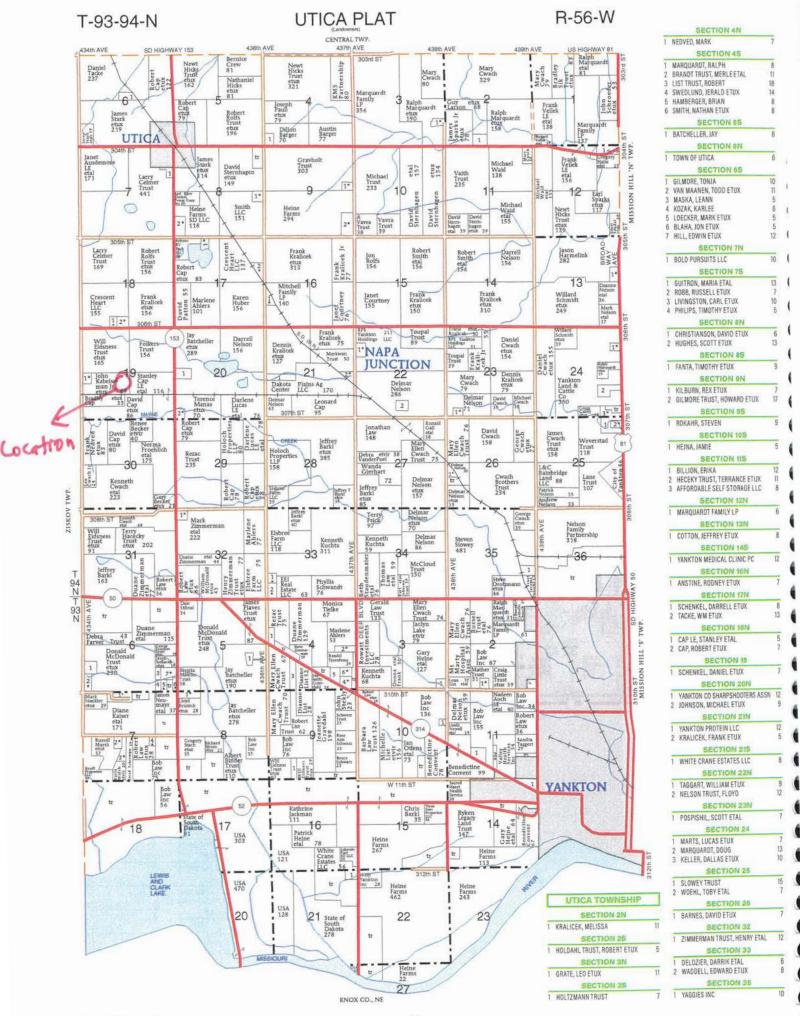

e lot line.  West Side / Yard lot line feet or no closer than feet to the lot line. |                                                   |  |  |  |  |  |  |
| Accessory Building S Proposed building size Proposed sidewall hei Affects Section:                                                                                                                                                                                                                 | e:                                                |  |  |  |  |  |  |

# NOTE:

Plat of Tract 1 of John's Addition, in the N1/2 of the SW1/4, lying North of the railroad right-of-way, Section 19, T94N, R56W of the  $5^{th}$  P.M., Yankton County, South Dakota

Planning Commission date: 11/12/2024 Board of Adjustment date: 11/19/2024 Time:

Time:



PLAT OF TRACT 1 OF JOHN'S ADDITION, IN THE N1/2 OF THE SW1/4, LYING NORTH OF THE RAILROAD RIGHT-OF-WAY, SECTION 19, T94N, R56W OF THE 5TH. P.M., YANKTON COUNTY, SOUTH DAKOTA.



#### SURVEYORS CERTIFICATE

I, THOMAS LYNN WEEK, REGISTERED LAND SURVEYOR IN YANKTON, SOUTH DAKOTA, HAVE AT THE DIRECTION OF THE OWNERS, MADE A SURVEY OF TRACT 1 OF JOHN'S ADDITION, IN THE N1/2 OF THE SW1/4, LYING NORTH OF THE RAILROAD RIGHT-OF-WAY, SECTION 19, T94N, R56W OF THE 5TH. P.M., YANKTON COUNTY, SOUTH DAKOTA. I HAVE SET IRON PINS AS SHOWN, AND SAID SURVEY AND PLAT ARE TRUE AND CORRECT TO THE BEST OF MY KNOWLEDGE AND BELIEF.

DATED THIS 21ST. DAY OF OCTOBER, 2024.

THOMAS LYNN WEEK REGISTERED LAND SURVEYOR REG. NO. 2912

#### RESOLUTION OF COUNTY PLANNING COMMISSION

BE IT RESOLVED BY THE YANKTON COUNTY