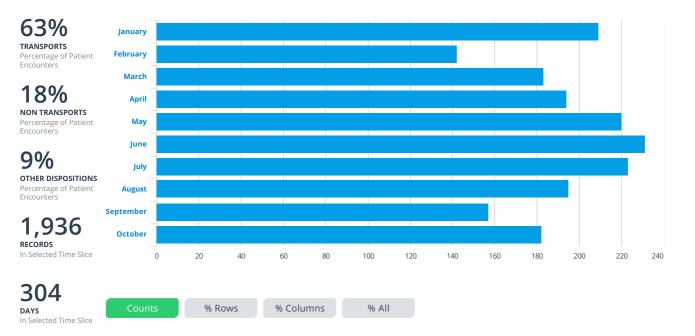

7/21/2023 Holds for Turner Co ck#128607 \$4335

7/31/2023 Cam Agency fees for July \$590

Jail Statistics for 2023

|       |         |                |        | Number | of inmate ar | ests by dep | artment   |          |         |
|-------|---------|----------------|--------|--------|--------------|-------------|-----------|----------|---------|
|       | Days    | City           | County | State  | Fed          | Others      |           | Total    |         |
| Jan   | 31      | 70             | 66     | 0      | 4.4          | 0           |           |          |         |
| Feb   | 28      |                |        | 9      | 11           | 8           |           |          |         |
|       |         | 72             | 48     | 8      | 11           | 6           |           |          |         |
| Mar   | 31      | 72             | 64     | 17     | 19           | 12          |           |          |         |
| Apr   | 30      | 68             | 62     | 13     | 9            | 8           |           |          |         |
| May   | 31      | 88             | 61     | 23     | 17           | 5           |           |          |         |
| Jun   | 30      | 65             | 78     | 11     | 9            | 6           |           |          |         |
| Jul   | 31      | 88             | 80     | 13     | 3            | 3           |           |          |         |
| Aug   | 31      |                |        |        |              |             |           |          |         |
| Sep   | 30      |                |        |        |              |             |           |          |         |
| Oct   | 31      |                |        |        |              |             |           |          |         |
| Nov   | 30      |                |        |        |              |             |           |          |         |
| Dec   | 31      |                |        |        |              |             |           |          |         |
|       |         |                |        |        |              |             |           |          |         |
|       | Numbere | of inmate days |        |        |              | 0.4.C .I    |           |          |         |
| Jan   | 3,259   | n minate days  |        |        | Juvenile     | Méals       | Daily     | High Day | Low Day |
| Feb   | 2,893   |                |        |        | 2            | 8927        | 94.1      | 105      | 93      |
|       |         |                |        |        | 2            | 7745        | 95        | 101      | 86      |
| Mar   | 3,148   |                |        |        | 6            | 8362        | 92.5      | 105      | 86      |
| Apr   | 3,182   |                |        |        | 0            | 8652        | 98.43     | 104      | 94      |
| May   | 3,197   |                |        |        | 4            | 8585        | 94.42     | 98       | 89      |
| Jun   | 3,195   |                |        |        | 2            | 8576        | 98.1      | 110      | 83      |
| Jul   |         | ·              |        |        | 1            | 8637        | 94.5      | 99       | 86      |
| Aug   |         |                |        |        |              |             |           |          |         |
| Sep   |         |                |        |        |              |             |           |          |         |
| Oct   |         |                |        |        |              |             |           |          |         |
| Nov   |         |                |        |        |              |             |           |          |         |
| Dec   |         |                |        |        |              |             | 3 300     |          |         |
| Total | 18874   |                |        | Total  | 17           | 59484       | 95.292857 |          |         |
|       |         |                |        |        |              |             |           |          |         |