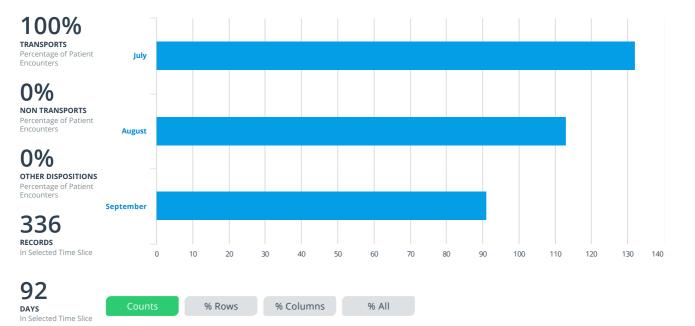

### Third Quarter Report: July 1-September 30, 2023

Total Transactions: 1,369 Birth Certificates: 325 Death Certificates: 337 Marriage Licenses: 66 Marriage Certificates: 85

Deeds: 228

Mortgages: 136

**Mortgage Satisfactions: 138** 

Total Real Estate Sold: \$39.4 million

321 W. 3rd St. Suite 205 Yankton, S. D. 57078 PH: (605) 260-4465 FAX: (605) 668-9682 WEBSITE: <u>co.yankton.sd.us</u>

Monthly Report: July 2023

**Total Cash Transactions: 497** 

Monthly Report: August 2023

**Total Cash Transactions: 462** 

Birth Certificates: 125 Death Certificates: 135 Marriage Licenses: 18 Marriage Certificates: 24

Deeds: 83

Mortgages: 47

**Mortgage Satisfactions: 45** 

321 W. 3rd St. Suite 205 Yankton, S. D. 57078 PH: (605) 260-4465 FAX: (605) 668-9682 WEBSITE: <u>co.yankton.sd.us</u>

**Monthly Report**: September 2023

**Total Cash Transactions: 409** 

Birth Certificates: 102 Death Certificates: 117 Marriage Licenses: 24 Marriage Certificates: 23