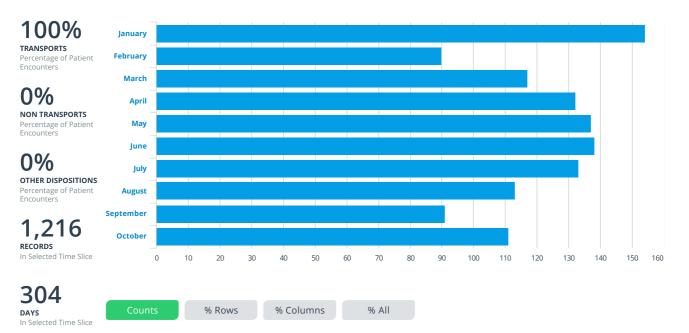

### 2023 Yankton County Sheriff Monthly Fee Report

| Date      | Civil Fees   | Collections | Copy Fees | Pistol Permits | Office Other | Juvenile<br>Grant | Warrant Fees | Totals       |
|-----------|--------------|-------------|-----------|----------------|--------------|-------------------|--------------|--------------|
| January   | \$ 6,992.50  | \$ 246.13   | \$ -      | \$ -           | \$ -         | \$ -              | \$ 275.00    | \$ 7,513.63  |
| February  | \$ 9,472.50  | \$ 2,565.43 | \$ 2.00   |                |              |                   | \$ 150.00    | \$ 12,189.93 |
| March     | \$ 6,307.50  | \$ 1,157.89 | \$ 4.00   |                |              |                   | \$ 250.00    | \$ 7,719.39  |
| April     | \$ 7,280.00  | \$ 2,195.20 | \$ -      |                |              |                   | \$ 300.00    | \$ 9,775.20  |
| May       | \$ 6,517.50  | \$ 661.50   | \$ -      |                |              |                   | \$ 300.00    | \$ 7,479.00  |
| June      | \$ 7,747.50  | \$ -        | \$ 8.00   | \$ -           | \$ -         | \$ -              | \$ 175.00    | \$ 7,930.50  |
| July      | \$ 11,335.00 | \$ 2,194.41 | \$ 4.00   |                | \$ -         | \$ -              | \$ 275.00    | \$ 13,808.41 |
| August    |              |             |           |                |              |                   |              | \$ -         |
| September |              |             |           |                |              |                   |              | \$ -         |
| October   |              |             |           |                |              |                   |              | \$ -         |
| November  |              |             |           |                |              |                   |              | \$ -         |
| December  |              |             |           |                |              |                   |              | \$ -         |
| TOTAL     |              |             |           |                |              |                   |              | \$ 66,416.06 |