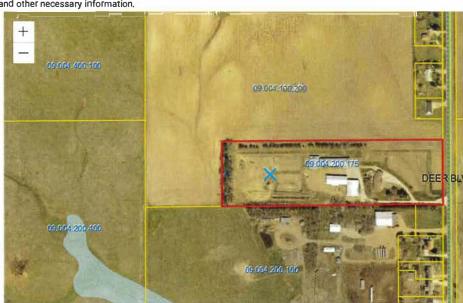

| No conditions recommended                                                             |

Variance, Conditional

Use and Rezoning

Application REZ-2023-99

Applicant Gena Brandt

Created t September 12,

2023

Fees Paid

\$450.00

Number REZ-2023-99 09.004.200.175 | Merte and Gena Brandt Revocable Trust | 2605 DEER BLVD, YANKTON, SD, 57078 Submitted by mgbrandt on

9/12/2023



Acres

### **Applicant**

Gena Brandt

6056611321

genabrandt@gmail.com

### Parcel search completed On 9/12/2023 10:39 AM EST by Anonymous



ParceIID Address City OwnerName

09.004.200.175 2605 DEER BLVD YANKTON BRANDT, MERLE L REV TRUST (D) || BRANDT, GENA REV TRUST (D) 11.16

Site Plan Completed On 9/12/2023 10:49 AM EST by mgbrandt

Map - Mark the location of structures and other necessary information.







Describe the location and use of adjacent structures

Upload Site Plan and/or additional plans and documents



Draft Building Permit Completed On 9/12/2023 10:49 AM EST by mgbrandt

Upload Draft Building Permit <sup>1</sup>

Submit Completed On 9/12/2023 10:52 AM EST by mgbrandt

Jana M. Brondt

A notification sign shall be posted on the property upon which action is pending at least seven (7) days prior to the hearing date. Such signs shall be placed along all the property's road frontage so as to be visible from the road. If a property does not have a road frontage, then such signs shall be placed upon the closest available right-of-way and upon the property. Said signs shall not be less than one hundred and eighty seven (187) square inches in size. It shall be unlawful for any pers