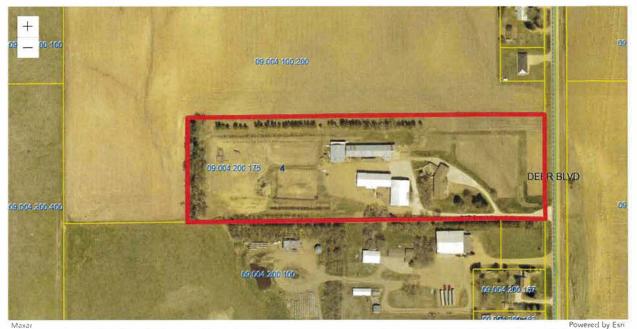

| Is in general compatibility with other properties in the district                     |
| change | mmending approval of any petition for amendment or in zone, the Planning Commission may prescribe riate conditions and safeguards in conformity with this ce.         | No conditions recommended                                                             |

Variance, Conditional

Use and Rezoning

Application REZ-2023-99

Applicant Gena Brandt

Created t September 12,

2023

Fees Paid

\$450.00

Number REZ-2023-99 09.004.200.175 | Merte and Gena Brandt Revocable Trust | 2605 DEER BLVD, YANKTON, SD, 57078 Submitted by mgbrandt on

9/12/2023



Acres

### **Applicant**

Gena Brandt

6056611321

genabrandt@gmail.com

### Parcel search completed On 9/12/2023 10:39 AM EST by Anonymous



ParceIID Address City OwnerName

09.004.200.175 2605 DEER BLVD YANKTON BRANDT, MERLE L REV TRUST (D) || BRANDT, GENA REV TRUST (D) 11.16

Site Plan Completed On 9/12/2023 10:49 AM EST by mgbrandt

Map - Mark the location of structures and other necessary information.







Describe the location and use of adjacent structures

Upload Site Plan and/or additional plans and documents



Draft Building Permit Completed On 9/12/2023 10:49 AM EST by mgbrandt

Upload Draft Building Permit <sup>1</sup>

Submit Completed On 9/12/2023 10:52 AM EST by mgbrandt

Jana M. Brondt

A notification sign shall be posted on the property upon which action is pending at least seven (7) days prior to the hearing date. Such signs shall be placed along all the property's road frontage so as to be visible from th