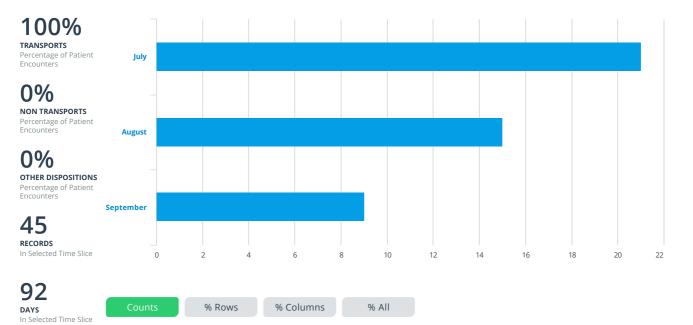

### Third Quarter Report: July 1-September 30, 2023

Total Transactions: 1,369 Birth Certificates: 325 Death Certificates: 337 Marriage Licenses: 66 Marriage Certificates: 85

Deeds: 228

Mortgages: 136

**Mortgage Satisfactions: 138** 

Total Real Estate Sold: \$39.4 million

321 W. 3rd St. Suite 205 Yankton, S. D. 57078 PH: (605) 260-4465 FAX: (605) 668-9682 WEBSITE: <u>co.yankton.sd.us</u>

Monthly Report: July 2023

**Total Cash Transactions: 497** 

Monthly Report: August 2023

**Total Cash Transactions: 462** 

Birth Certificates: 125 Death Certificates: 135 Marriage Licenses: 18 Marriage Certificates: 24

Deeds: 83

Mortgages: 47

**Mortgage Satisfactions: 45** 

321 W. 3rd St. Suite 205 Yankton, S. D. 57078 PH: (605) 260-4465 FAX: (605) 668-9682 WEBSITE: <u>co.yankton.sd.us</u>

**Monthly Report**: September 2023

**Total Cash Transactions: 409** 

Birth Certificates: 102 Death Certificates: 117 Marriage Licenses: 24 Marriage Certificates: 23