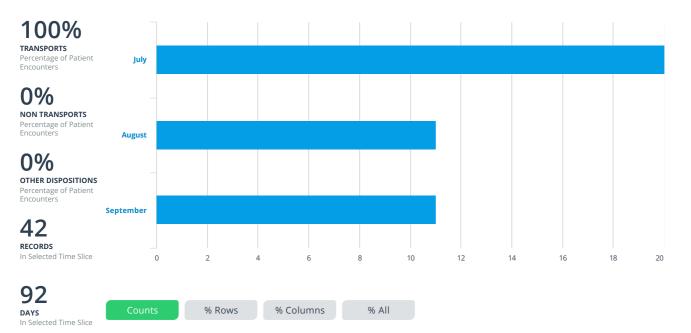

Proprietary Confidential - Avera Health Plans

Yankton County (Direct) - Three Quotes

Group: Yankton County

Effective Date of Coverage: 1/1/2025 through 12/31/2025

2 Tier Level Quote

South Dakota

Commission PEPM: \$0.00 Premium PEPM (Includes Commissions) Deductible Coinsurance Out-of-Pocket Maximum Employee Family **Total Monthly Premium** \$4,500 100% \$4,500 \$852.31 \$0.00 \$2,130.77 \$66,480.17 Premium by High-Deductible Health Plan (HDHP) Option\* Premium PEPM (Includes Commissions) Deductible Coinsurance Out-of-Pocket Maximum Employee Family **Total Monthly Premium** % Change vs. Active \$3,300 100% \$3,300 \$1,027,90 \$2,569,75 \$80,176,20 20.6% \$3,500 100% \$3,500 \$988.49 \$2,471.23 \$77,102.23 16.0% \$932.34 \$2,330,85 \$72,722,52 3 \$4,000 100% \$4,000 9.4% \$4,500 100% \$4,500 \$852.31 \$2,130.77 \$66,480.17 0.0% \$63,804.79 -4.0% 100% \$5,000 \$818.01 \$2,045.03 \$5,000 \$5,500 100% \$5,500 \$786.58 \$1,966.44 \$61,353.22 -7.7% \$6,000 100% \$6,000 \$758.49 \$1.896.22 \$59,162,21 -11.0% \$730.54 \$1,826.34 \$56,982.10 -14.3% 100% \$54.764.57 \$7,000 100% \$7,000 \$702.11 \$1,755,27 -17.6% 10 \$7,500 100% \$7,500 \$677.16 \$1,692.90 \$52,818.48 -20.6% 11 \$8,300 100% \$8,300 \$646.74 \$1,616.84 \$50,445.70 -24.1% \$67,335.03 12 \$3,300 70% \$6,600 \$863.27 \$2,158,16 1.3% 13 \$3,500 70% \$7,000 \$828.95 \$2,072.38 \$64,658.11 -2.7% 14 \$4,000 70% \$8,000 \$771.49 \$1,928.71 \$60,176.19 -9.5% \$711.03 \$1,777.57 15 \$4 500 70% \$8.300 \$55,460,33 -16.6% 16 \$5,000 70% \$8,300 \$695.27 \$1,738.17 \$54,231.05 -18.4% 17 \$5,500 70% \$8,300 \$683.45 \$1,708.63 \$53,309.11 -19.8% 18 \$6,000 70% \$8,300 \$672.77 \$1,681.91 \$52,476.03 -21.1% 19 \$6,500 70% \$8,300 \$664.17 \$1,660.41 \$51,805.23 -22.1% 20 \$654.19 \$1,635.47 \$7,000 70% \$8,300 \$51,026.81 -23.2% \$8,300 \$1,620,79 \$50.568.94 21 \$7,500 70% \$648.32 -23.9% 22 \$3,300 50% \$6,600 \$830.40 \$2,076.00 \$64,771.20 -2.6% 23 \$3,500 50% \$7,000 \$796.44 \$1,991.10 \$62,122.32 -6.6% \$57,573.36 24 \$4,000 50% \$8,000 \$738.12 \$1.845.30 -13.4% \$1,708.37 \$53,301.29 -19.8% 25 \$4,500 50% \$8,300 \$683.35 \$8,300 \$673.77 \$1.684.42 \$52,554,05 26 \$5,000 50% -20.9% 27 \$5,500 50% \$8,300 \$667.27 \$1,668.16 \$52,047.03 -21.7% 28 \$6,000 50% \$8,300 \$661.36 \$1,653.40 \$51,586.08 -22.4% 29 \$6.500 50% \$8.300 \$657.08 \$1 642 69 \$51 252 22 -22 9% 30 \$7,000 50% \$8,300 \$649.34 \$1,623.35 \$50,648.52 -23.8% 31 \$7,500 \$8,300 \$646.90 \$1,617.24 \$50,458.18 -24.1% \*NOTE: All options shown in this section are HSA qualified HDHP plans and include both ACA preventive drug coverage and maintenance preventive drug coverage effective January 1, 2020. Underwritten Rates: Rates are based on enrollment, health and claims information received. If on final enrollment the group's information changes and affects the rates by more than 10%, Avera Health Plans reserves the right to adjust the rates. In addition, benefit designs will change to meet the requirements of the Patient Protection and Affordable Care Act of 2010. Bates are valid for twelve months, provided the group enrolls on the effective date, but not later than the 15th of the effective month. Reinsurance Carrier: PartnerRe FSA Administration HSA Administration ates exclude Employee Assistance Program Coverage. Rates reflect GreatLife benefit with no additional cost (i.e., free to employees). Rates exclude VSP vision coverage. Agent Name Agency Name Employer Representative Signature Date