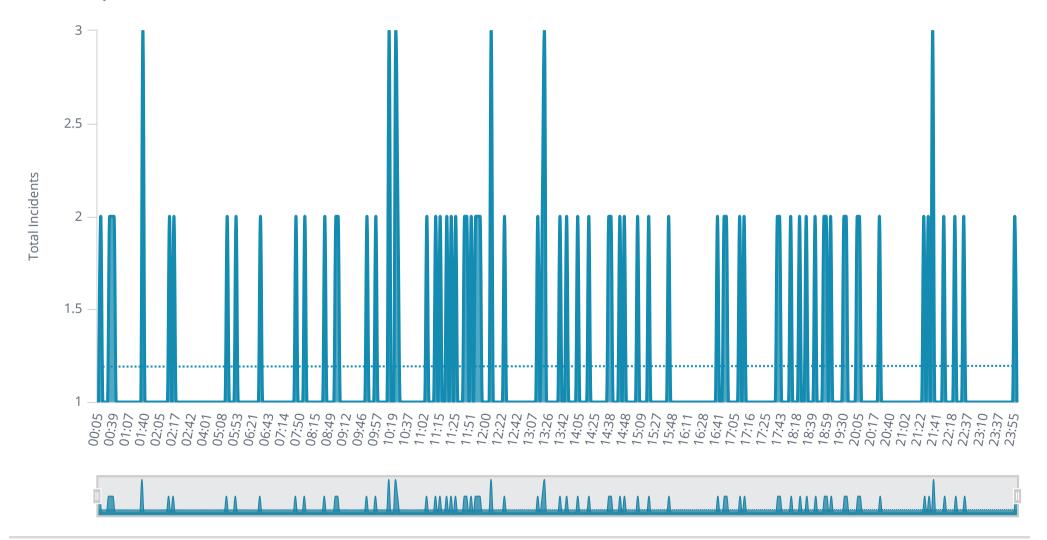

Proprietary Confidential - Avera Health Plans

Yankton County (Direct) - Three Quotes

Group: Yankton County

Effective Date of Coverage: 1/1/2025 through 12/31/2025

2 Tier Level Quote

South Dakota

Commission PEPM: \$0.00 Premium PEPM (Includes Commissions) Deductible Coinsurance Out-of-Pocket Maximum Employee Family **Total Monthly Premium** \$4,500 100% \$4,500 \$852.31 \$0.00 \$2,130.77 \$66,480.17 Premium by High-Deductible Health Plan (HDHP) Option\* Premium PEPM (Includes Commissions) Deductible Coinsurance Out-of-Pocket Maximum Employee Family **Total Monthly Premium** % Change vs. Active \$3,300 100% \$3,300 \$1,027,90 \$2,569,75 \$80,176,20 20.6% \$3,500 100% \$3,500 \$988.49 \$2,471.23 \$77,102.23 16.0% \$932.34 \$2,330,85 \$72,722,52 3 \$4,000 100% \$4,000 9.4% \$4,500 100% \$4,500 \$852.31 \$2,130.77 \$66,480.17 0.0% \$63,804.79 -4.0% 100% \$5,000 \$818.01 \$2,045.03 \$5,000 \$5,500 100% \$5,500 \$786.58 \$1,966.44 \$61,353.22 -7.7% \$6,000 100% \$6,000 \$758.49 \$1.896.22 \$59,162,21 -11.0% \$730.54 \$1,826.34 \$56,982.10 -14.3% 100% \$54.764.57 \$7,000 100% \$7,000 \$702.11 \$1,755,27 -17.6% 10 \$7,500 100% \$7,500 \$677.16 \$1,692.90 \$52,818.48 -20.6% 11 \$8,300 100% \$8,300 \$646.74 \$1,616.84 \$50,445.70 -24.1% \$67,335.03 12 \$3,300 70% \$6,600 \$863.27 \$2,158,16 1.3% 13 \$3,500 70% \$7,000 \$828.95 \$2,072.38 \$64,658.11 -2.7% 14 \$4,000 70% \$8,000 \$771.49 \$1,928.71 \$60,176.19 -9.5% \$711.03 \$1,777.57 15 \$4 500 70% \$8.300 \$55,460,33 -16.6% 16 \$5,000 70% \$8,300 \$695.27 \$1,738.17 \$54,231.05 -18.4% 17 \$5,500 70% \$8,300 \$683.45 \$1,708.63 \$53,309.11 -19.8% 18 \$6,000 70% \$8,300 \$672.77 \$1,681.91 \$52,476.03 -21.1% 19 \$6,500 70% \$8,300 \$664.17 \$1,660.41 \$51,805.23 -22.1% 20 \$654.19 \$1,635.47 \$7,000 70% \$8,300 \$51,026.81 -23.2% \$8,300 \$1,620,79 \$50.568.94 21 \$7,500 70% \$648.32 -23.9% 22 \$3,300 50% \$6,600 \$830.40 \$2,076.00 \$64,771.20 -2.6% 23 \$3,500 50% \$7,000 \$796.44 \$1,991.10 \$62,122.32 -6.6% \$57,573.36 24 \$4,000 50% \$8,000 \$738.12 \$1.845.30 -13.4% \$1,708.37 \$53,301.29 -19.8% 25 \$4,500 50% \$8,300 \$683.35 \$8,300 \$673.77 \$1.684.42 \$52,554,05 26 \$5,000 50% -20.9% 27 \$5,500 50% \$8,300 \$667.27 \$1,668.16 \$52,047.03 -21.7% 28 \$6,000 50% \$8,300 \$661.36 \$1,653.40 \$51,586.08 -22.4% 29 \$6.500 50% \$8.300 \$657.08 \$1 642 69 \$51 252 22 -22 9% 30 \$7,000 50% \$8,300 \$649.34 \$1,623.35 \$50,648.52 -23.8% 31 \$7,500 \$8,300 \$646.90 \$1,617.24 \$50,458.18 -24.1% \*NOTE: All options shown in this section are HSA qualified HDHP plans and include both ACA preventive drug coverage and maintenance preventive drug coverage effective January 1, 2020. Underwritten Rates: Rates are based on enrollment, health and claims information received. If on final enrollment the group's information changes and affects the rates by more than 10%, Avera Health Plans reserves the right to adjust the rates. In addition, benefit designs will change to meet the requirements of the Patient Protection and Affordable Care Act of 2010. Bates are valid for twelve months, provided the group enrolls on the effective date, but not later than the 15th of the effective month. Reinsurance Carrier: PartnerRe FSA Administration HSA Administration ates exclude Employee Assistance Program Coverage. Rates reflect GreatLife benefit with no additional cost (i.e., free to employees). Rates exclude VSP vision coverage. Agent Name Agency Name Employer Representative Signature Date