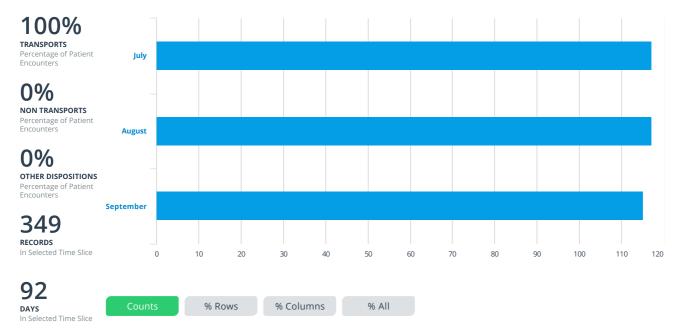

Proprietary Confidential - Avera Health Plans

Yankton County (Direct) - Three Quotes

Group: Yankton County

Effective Date of Coverage: 1/1/2025 through 12/31/2025

2 Tier Level Quote

South Dakota

Commission PEPM: \$0.00 Premium PEPM (Includes Commissions) Deductible Coinsurance Out-of-Pocket Maximum Employee Family **Total Monthly Premium** \$4,500 100% \$4,500 \$852.31 \$0.00 \$2,130.77 \$66,480.17 Premium by High-Deductible Health Plan (HDHP) Option\* Premium PEPM (Includes Commissions) Deductible Coinsurance Out-of-Pocket Maximum Employee Family **Total Monthly Premium** % Change vs. Active \$3,300 100% \$3,300 \$1,027,90 \$2,569,75 \$80,176,20 20.6% \$3,500 100% \$3,500 \$988.49 \$2,471.23 \$77,102.23 16.0% \$932.34 \$2,330,85 \$72,722,52 3 \$4,000 100% \$4,000 9.4% \$4,500 100% \$4,500 \$852.31 \$2,130.77 \$66,480.17 0.0% \$63,804.79 -4.0% 100% \$5,000 \$818.01 \$2,045.03 \$5,000 \$5,500 100% \$5,500 \$786.58 \$1,966.44 \$61,353.22 -7.7% \$6,000 100% \$6,000 \$758.49 \$1.896.22 \$59,162,21 -11.0% \$730.54 \$1,826.34 \$56,982.10 -14.3% 100% \$54.764.57 \$7,000 100% \$7,000 \$702.11 \$1,755,27 -17.6% 10 \$7,500 100% \$7,500 \$677.16 \$1,692.90 \$52,818.48 -20.6% 11 \$8,300 100% \$8,300 \$646.74 \$1,616.84 \$50,445.70 -24.1% \$67,335.03 12 \$3,300 70% \$6,600 \$863.27 \$2,158,16 1.3% 13 \$3,500 70% \$7,000 \$828.95 \$2,072.38 \$64,658.11 -2.7% 14 \$4,000 70% \$8,000 \$771.49 \$1,928.71 \$60,176.19 -9.5% \$711.03 \$1,777.57 15 \$4 500 70% \$8.300 \$55,460,33 -16.6% 16 \$5,000 70% \$8,300 \$695.27 \$1,738.17 \$54,231.05 -18.4% 17 \$5,500 70% \$8,300 \$683.45 \$1,708.63 \$53,309.11 -19.8% 18 \$6,000 70% \$8,300 \$672.77 \$1,681.91 \$52,476.03 -21.1% 19 \$6,500 70% \$8,300 \$664.17 \$1,660.41 \$51,805.23 -22.1% 20 \$654.19 \$1,635.47 \$7,000 70% \$8,300 \$51,026.81 -23.2% \$8,300 \$1,620,79 \$50.568.94 21 \$7,500 70% \$648.32 -23.9% 22 \$3,300 50% \$6,600 \$830.40 \$2,076.00 \$64,771.20 -2.6% 23 \$3,500 50% \$7,000 \$796.44 \$1,991.10 \$62,122.32 -6.6% \$57,573.36 24 \$4,000 50% \$8,000 \$738.12 \$1.845.30 -13.4% \$1,708.37 \$53,301.29 -19.8% 25 \$4,500 50% \$8,300 \$683.35 \$8,300 \$673.77 \$1.684.42 \$52,554,05 26 \$5,000 50% -20.9% 27 \$5,500 50% \$8,300 \$667.27 \$1,668.16 \$52,047.03 -21.7% 28 \$6,000 50% \$8,300 \$661.36 \$1,653.40 \$51,586.08 -22.4% 29 \$6.500 50% \$8.300 \$657.08 \$1 642 69 \$51 252 22 -22 9% 30 \$7,000 50% \$8,300 \$649.34 \$1,623.35 \$50,648.52 -23.8% 31 \$7,500 \$8,300 \$646.90 \$1,617.24 \$50,458.18 -24.1% \*NOTE: All options shown in this section are HSA qualified HDHP plans and include both ACA preventive drug coverage and maintenance preventive drug coverage effective January 1, 2020. Underwritten Rates: Rates are based on enrollment, health and claims information received. If on final enrollment the group's information changes and affects the rates by more than 10%, Avera Health Plans reserves the right to adjust the rates. In addition, benefit designs will change to meet the requirements of the Patient Protection and Affordable Care Act of 2010. Bates are valid for twelve months, provided the group enrolls on the effective date, but not later than the 15th of the effective month. Reinsurance Carrier: PartnerRe FSA Administration HSA Administration ates exclude Employee Assistance Program Coverage. Rates reflect GreatLife benefit with no additional cost (i.e., free to employees). Rates exclude VSP vision coverage. Agent Name Agency Name Employer Representative Signature Date