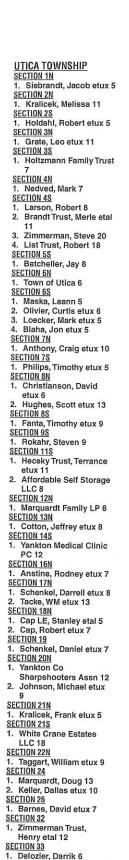

### Keith Eickoff - Planned Unit Development

Applicant is requesting to Rezone the following properties from Moderate Density Residential (R2) to Planned Unit Development (PUD) per Article 7 and Article 13. Said properties are described as: Lots One,(1), Two (2), Three (3), Four (4), Five (5), and Six (6), Drake Subdivision as platted in Book S19, page 227, Section 17, T93N, R56W Yankton County, South Dakota, less highways and roads.