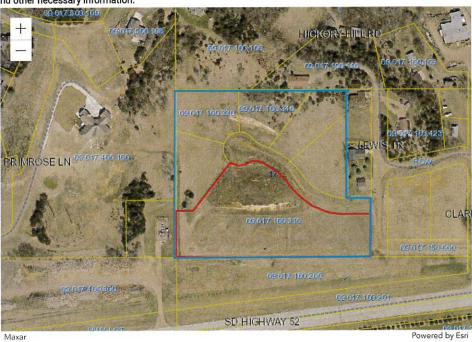

### Keith Eickoff - Planned Unit Development

Applicant is requesting to Rezone the following properties from Moderate Density Residential (R2) to Planned Unit Development (PUD) per Article 7 and Article 13. Said properties are described as: Lots One,(1), Two (2), Three (3), Four (4), Five (5), and Six (6), Drake Subdivision as platted in Book S19, page 227, Section 17, T93N, R56W Yankton County, South Dakota, less highways and roads.