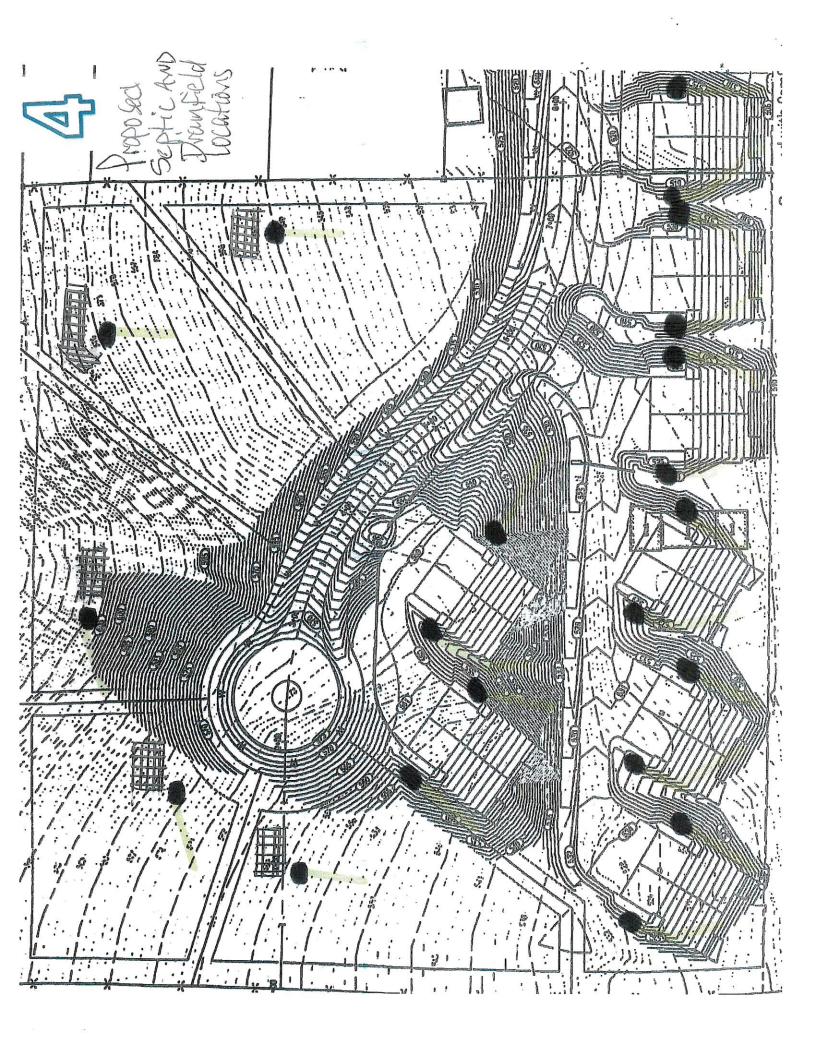

### Keith Eickoff - Planned Unit Development

Applicant is requesting to Rezone the following properties from Moderate Density Residential (R2) to Planned Unit Development (PUD) per Article 7 and Article 13. Said properties are described as: Lots One,(1), Two (2), Three (3), Four (4), Five (5), and Six (6), Drake Subdivision as platted in Book S19, page 227, Section 17, T93N, R56W Yankton County, South Dakota, less highways and roads.