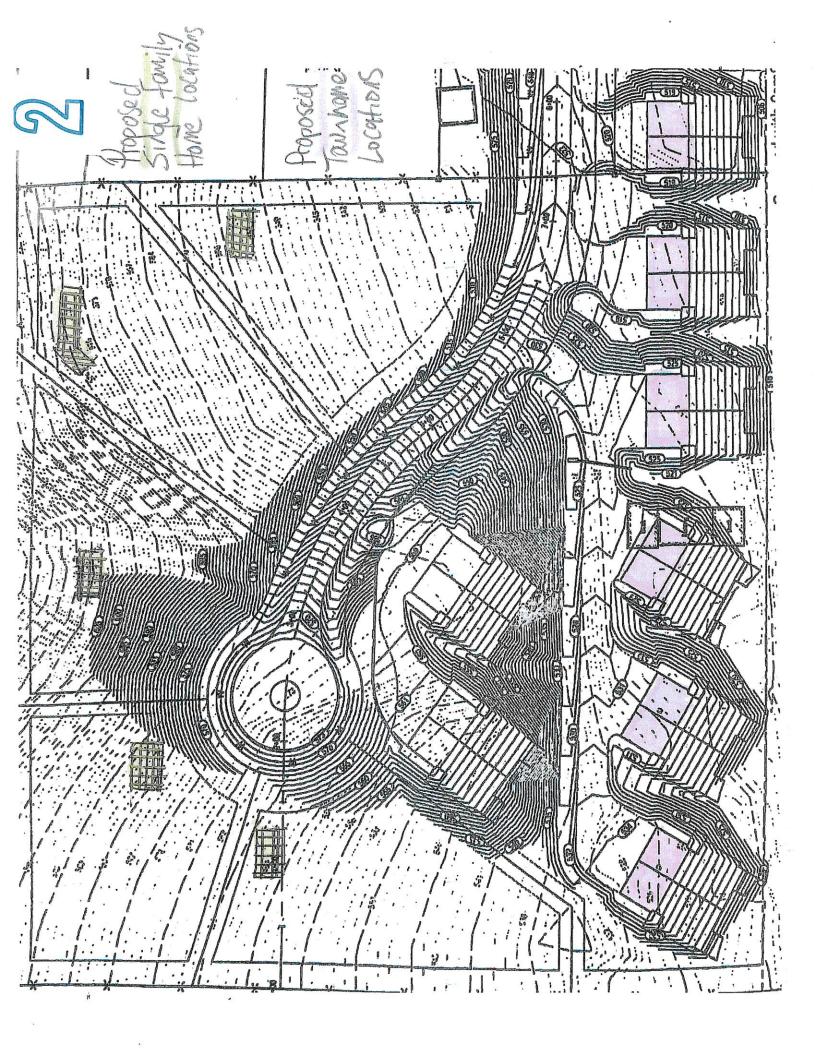

### Keith Eickoff - Planned Unit Development

Applicant is requesting to Rezone the following properties from Moderate Density Residential (R2) to Planned Unit Development (PUD) per Article 7 and Article 13. Said properties are described as: Lots One,(1), Two (2), Three (3), Four (4), Five (5), and Six (6), Drake Subdivision as platted in Book S19, page 227, Section 17, T93N, R56W Yankton County, South Dakota, less highways and roads.