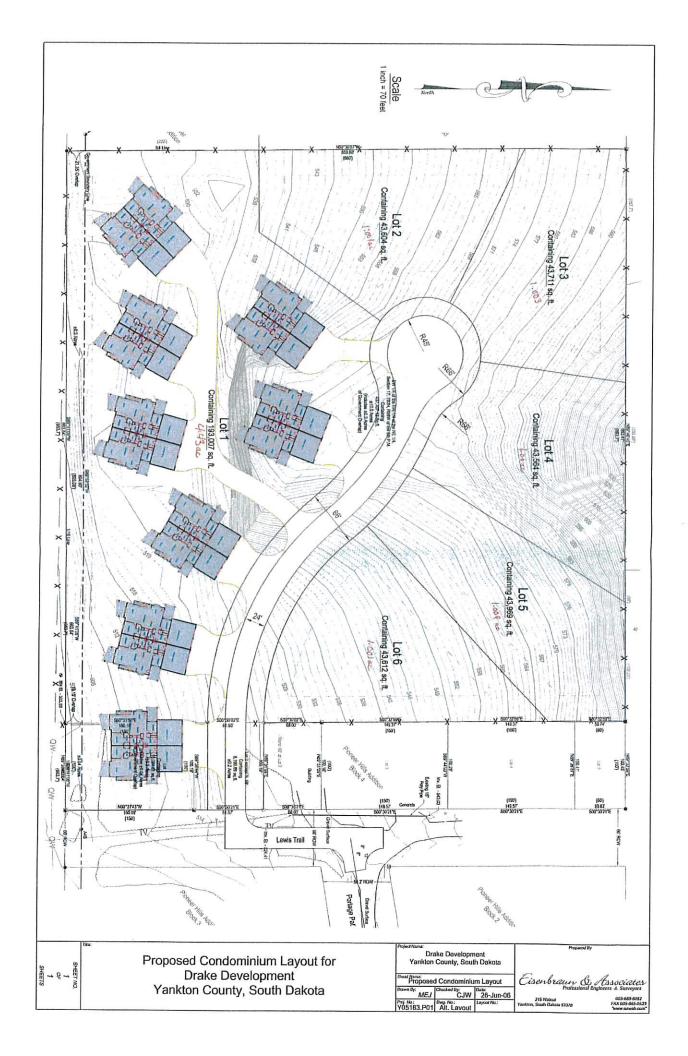

### Keith Eickoff - Planned Unit Development

Applicant is requesting to Rezone the following properties from Moderate Density Residential (R2) to Planned Unit Development (PUD) per Article 7 and Article 13. Said properties are described as: Lots One,(1), Two (2), Three (3), Four (4), Five (5), and Six (6), Drake Subdivision as platted in Book S19, page 227, Section 17, T93N, R56W Yankton County, South Dakota, less highways and roads.