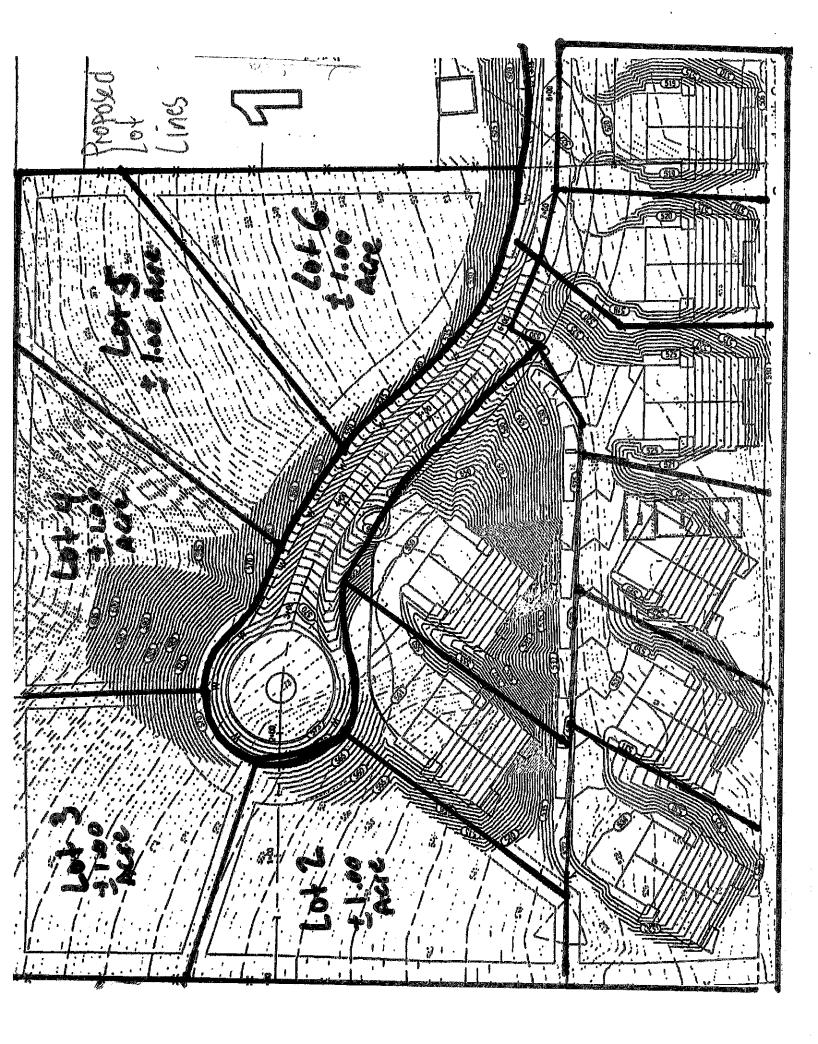

### Keith Eickoff - Planned Unit Development

Applicant is requesting to Rezone the following properties from Moderate Density Residential (R2) to Planned Unit Development (PUD) per Article 7 and Article 13. Said properties are described as: Lots One,(1), Two (2), Three (3), Four (4), Five (5), and Six (6), Drake Subdivision as platted in Book S19, page 227, Section 17, T93N, R56W Yankton County, South Dakota, less highways and roads.