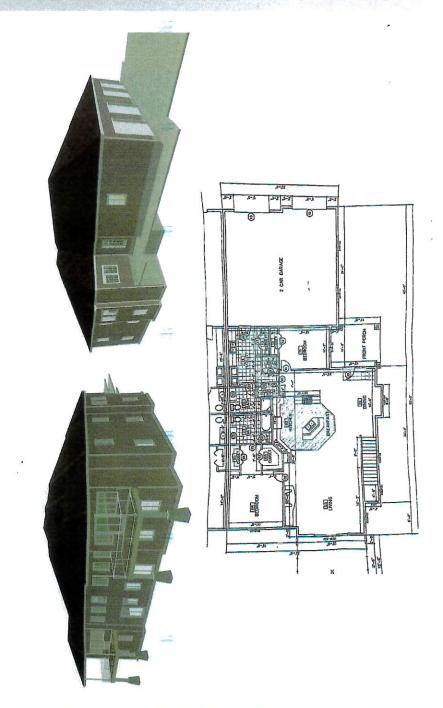

### Keith Eickoff - Planned Unit Development

Applicant is requesting to Rezone the following properties from Moderate Density Residential (R2) to Planned Unit Development (PUD) per Article 7 and Article 13. Said properties are described as: Lots One,(1), Two (2), Three (3), Four (4), Five (5), and Six (6), Drake Subdivision as platted in Book S19, page 227, Section 17, T93N, R56W Yankton County, South Dakota, less highways and roads.