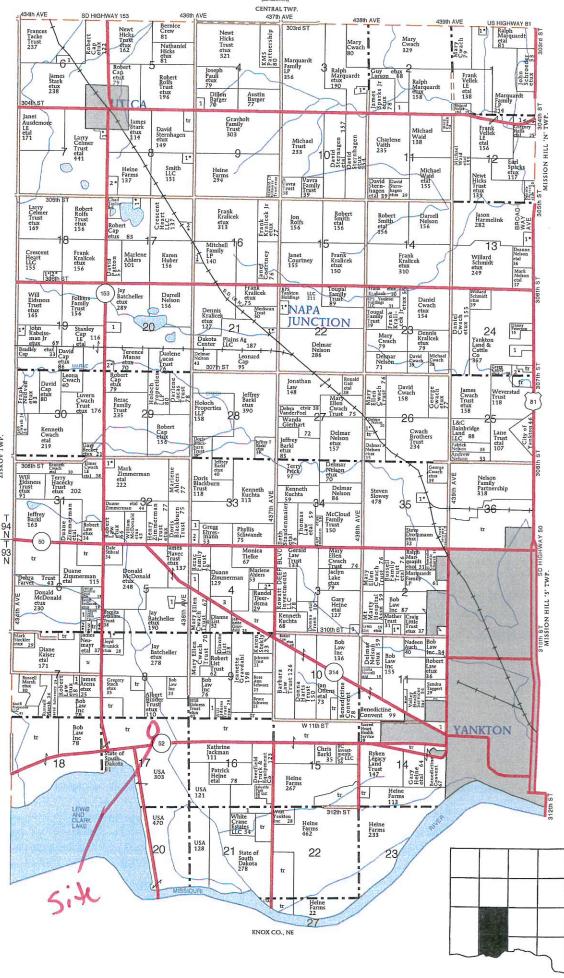

### Keith Eickoff - Planned Unit Development

Applicant is requesting to Rezone the following properties from Moderate Density Residential (R2) to Planned Unit Development (PUD) per Article 7 and Article 13. Said properties are described as: Lots One,(1), Two (2), Three (3), Four (4), Five (5), and Six (6), Drake Subdivision as platted in Book S19, page 227, Section 17, T93N, R56W Yankton County, South Dakota, less highways and roads.