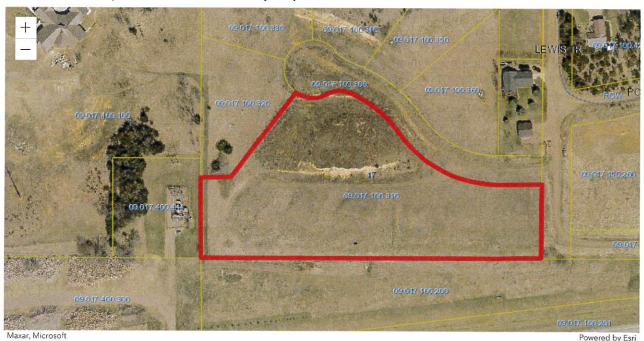

### Keith Eickoff - Planned Unit Development

Applicant is requesting to Rezone the following properties from Moderate Density Residential (R2) to Planned Unit Development (PUD) per Article 7 and Article 13. Said properties are described as: Lots One,(1), Two (2), Three (3), Four (4), Five (5), and Six (6), Drake Subdivision as platted in Book S19, page 227, Section 17, T93N, R56W Yankton County, South Dakota, less highways and roads.