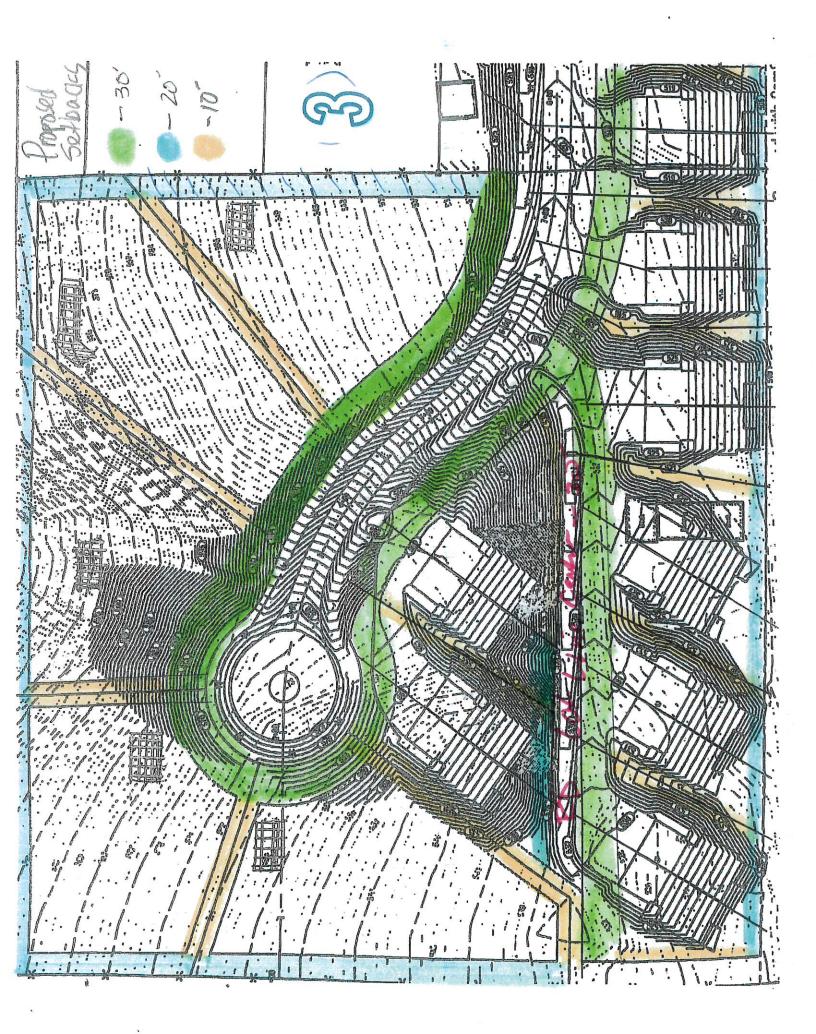

### Keith Eickoff - Planned Unit Development

Applicant is requesting to Rezone the following properties from Moderate Density Residential (R2) to Planned Unit Development (PUD) per Article 7 and Article 13. Said properties are described as: Lots One,(1), Two (2), Three (3), Four (4), Five (5), and Six (6), Drake Subdivision as platted in Book S19, page 227, Section 17, T93N, R56W Yankton County, South Dakota, less highways and roads.