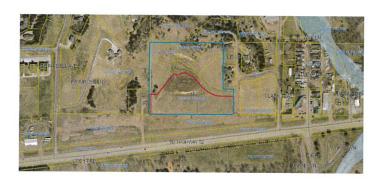

### Keith Eickoff - Planned Unit Development

Applicant is requesting to Rezone the following properties from Moderate Density Residential (R2) to Planned Unit Development (PUD) per Article 7 and Article 13. Said properties are described as: Lots One,(1), Two (2), Three (3), Four (4), Five (5), and Six (6), Drake Subdivision as platted in Book S19, page 227, Section 17, T93N, R56W Yankton County, South Dakota, less highways and roads.