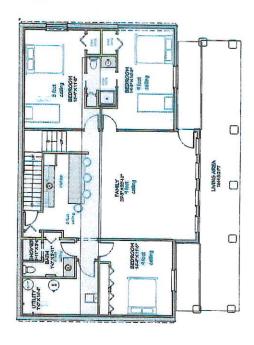

### Keith Eickoff - Planned Unit Development

Applicant is requesting to Rezone the following properties from Moderate Density Residential (R2) to Planned Unit Development (PUD) per Article 7 and Article 13. Said properties are described as: Lots One,(1), Two (2), Three (3), Four (4), Five (5), and Six (6), Drake Subdivision as platted in Book S19, page 227, Section 17, T93N, R56W Yankton County, South Dakota, less highways and roads.