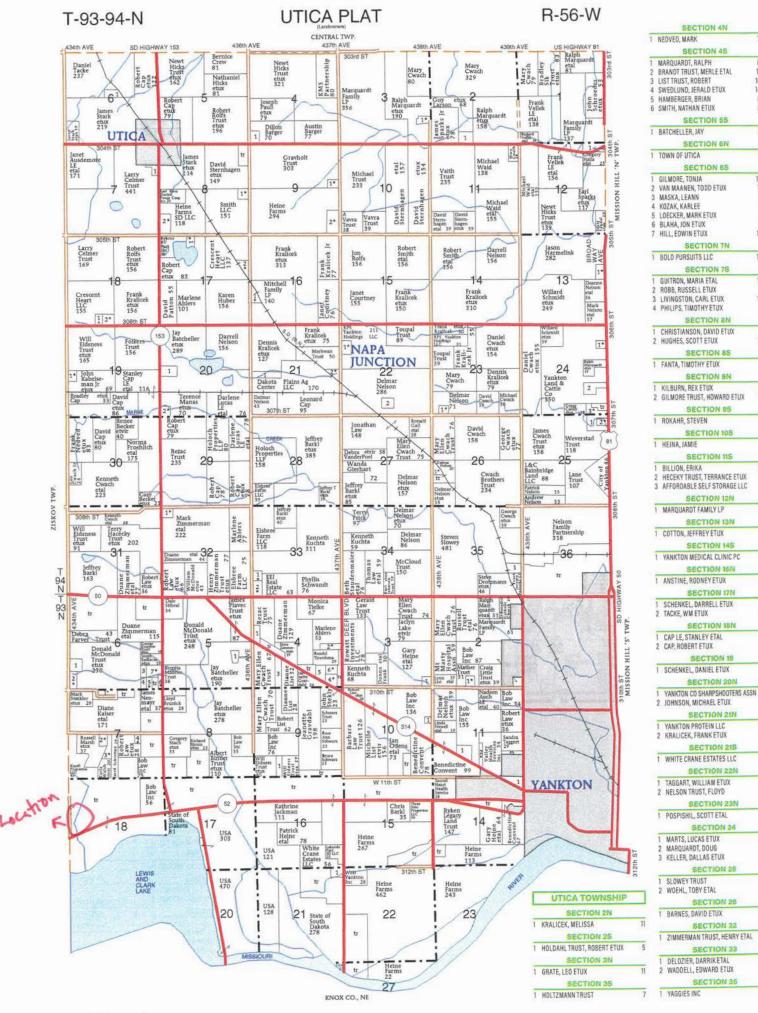

| Yankton County Planning Commission                                                                                                                                                                                           |
|------------------------------------------------------------------------------------------------------------------------------------------------------------------------------------------------------------------------------|
| Yankton County Board of Adjustment<br>Date filed: 8/6/2024                                                                                                                                                                   |
| Applicant Sinclair- PLAT                                                                                                                                                                                                     |
| <b>District type</b> : AG R1-Low R2-Moderate R3-High C-Comm.                                                                                                                                                                 |
| LC – Lakeside Commercial RT-Rural Transitional                                                                                                                                                                               |
| Variance needed: Section 513 (4) – Existing Farmstead/Home Section 515 Section 705                                                                                                                                           |
| Section 715 Section 805                                                                                                                                                                                                      |
| Other 605                                                                                                                                                                                                                    |
| North Side/ Yard lot line: feet or no closer than feet to the lot line.<br>East Side / Yard lot line: feet or no closer than feet to thelot line.<br>South Side / Yard lot line: feet or no closer than feet to thelot line. |
| West Side / Yard lot linefeet or no closer than feet to thelot line.                                                                                                                                                         |
| Accessory Building Size allowed:<br>Proposed building size:<br>Proposed sidewall height:<br>Affects Section:                                                                                                                 |