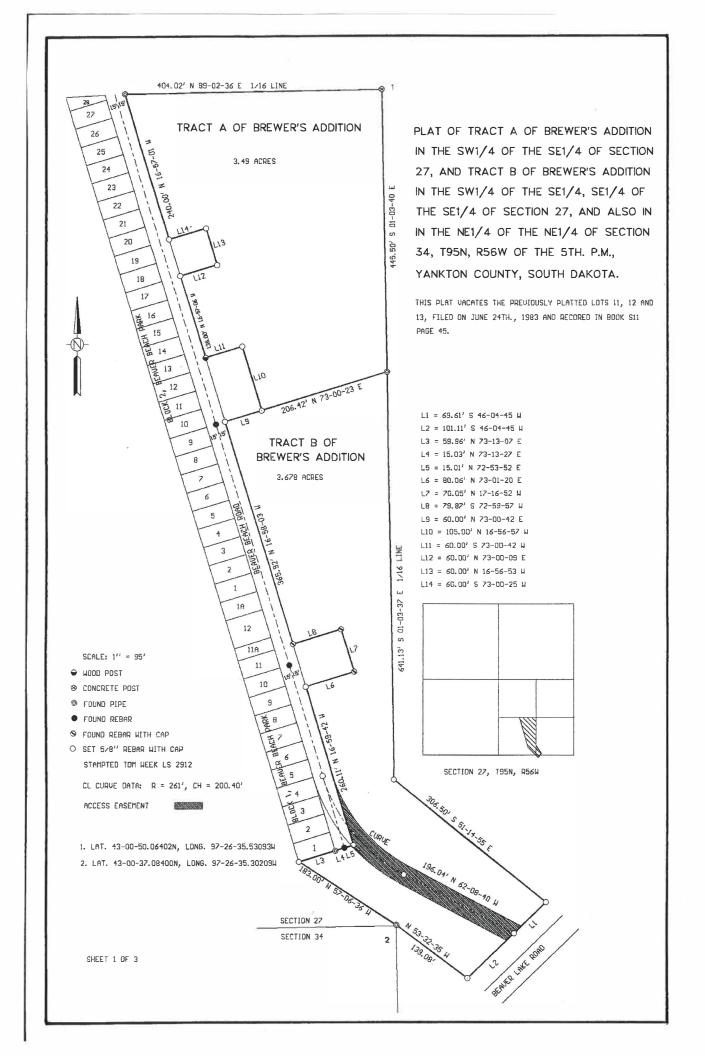

## NOTE:

Plat of Tract A of Brewer's Addition in the SW1/4 of the SE1/4 of Section 27, and Tract B of Brewer's Addition in the SW1/4 of the SE1/4, SE1/4 of the SE1/4 of Section 27, and also in the NE1/4 of the NE1/4 of Section 34, T95N, R56W of the 5<sup>th</sup> P.M., Yankton County, South Dakota

This plat vacates the previously platted Lots 11, 12, and 13, filed on June 24<sup>th</sup>, 1983 and recorded in Book S11, page 45.

| Г | CENTRAL TOWNSHIP            |    |   | SECTION 24                                   |
|---|-----------------------------|----|---|----------------------------------------------|
|   | SECTION 2                   |    | 1 | GINSBACH, CHARLES ETUX<br>HEIRIGS, MARK ETUX |
| 1 | SCHWEITZER, ROGER ETAL      | 9  | L | SECTION 25                                   |
|   | SECTION 9                   |    | 1 |                                              |
| 1 | BECKER-JERRED, DAWN         | 11 | 5 | KERR, JAMES                                  |
| 2 | WAGNER, RAYMOND ETAL        | 8  | - | SECTION 26                                   |
|   | SECTION 12                  |    | 1 | LAVELLE, JASON                               |
| 1 | STATE OF SOUTH DAKOTA       | 6  |   | SECTION 27                                   |
|   | SECTION 13                  |    | 1 | LIST, ROGER ETUX                             |
| 1 | KNUTSON TRUST, WILLIAM ETUX | 15 | _ | SECTION 33                                   |
|   | SECTION 15                  |    | 1 | KORTAN, DOUGLAS ETUX                         |
| 1 | KLIMISCH, DANIEL ETUX       | 10 |   | SECTION 35                                   |
|   | SECTION 19                  | 10 | 1 | JORGENSEN, TYLER                             |
| 1 | KOTALIK, STEVEN ETUX        | 5  |   |                                              |
|   | SECTION 23                  |    |   |                                              |
| 1 | THALKEN, SAMUEL             | 6  |   |                                              |
| 2 | HUNHOFF, TROY ETUX          | 11 |   |                                              |
| 3 | SCHRAMM TRUST               | 5  |   |                                              |

#### SHEET 2 OF 3

PLAT OF TRACT A OF BREWER'S ADDITION IN THE SW1/4 OF THE SE1/4 OF SECTION 27, AND TRACT B OF BREWER'S ADDITION IN THE SW1/4 OF THE SE1/4, SE1/4 OF THE SE1/4 OF SECTION 27, AND ALSO IN THE NE1/4 OF THE NE1/4 OF SECTION 34, T95N, R56W OF THE 5TH. P.M., YANKTON COUNTY, SOUTH DAKOTA.

#### OWNERS CERTIFICATE

I, CORLISS BREWER, DO HEREBY CERTIFY THAT I AM THE ABSOLUTE AND UNQUALIFIED OWNER OF TRACT A OF BREWER'S ADDITION IN THE SW1/4 OF THE SE1/4 OF SECTION 27, AND TRACT B OF BREWER'S ADDITION IN THE SW1/4 OF THE SE1/4, SE1/4 OF THE SE1/4 OF SECTION 27, AND ALSO IN THE NE1/4 OF THE NE1/4 OF SECTION 34, T95N, R56W OF THE 5TH. P.M., YANKTON COUNTY, SOUTH DAKOTA. THAT THE ABOVE SURVEY AND PLAT WAS MADE AT MY REQUEST AND UNDER MY DIRECTION FOR THE PURPOSE OF LOCATING, MARKING AND PLATTING THE SAME, AND THAT SAID PROPERTY IS FREE FROM ALL PURPOSE OF LOCATING, MARKING AND PLATTING THE SAME, AND THAT SAID PROPERTY IS FREE FROM ALL ENCUMBRANCES. THE DEVELOPMENT OF THIS LAND SHALL CONFORM TO ALL EXISTING APPLICABLE ZONING, SUBDIVISION AND EROSION AND SEDIMENT CONTROL REGULATIONS. I FURTHER DEDICATE FOR PUBLIC USE FOREVER, THE 30 FOOT WIDE ACCESS EASEMENT AS SHOWN ON SHEET 1 OF 3. THIS IS AN EXTENSION OF BEAVER BEACH ROAD TO CONNECT WITH BEAVER LAKE ROAD.