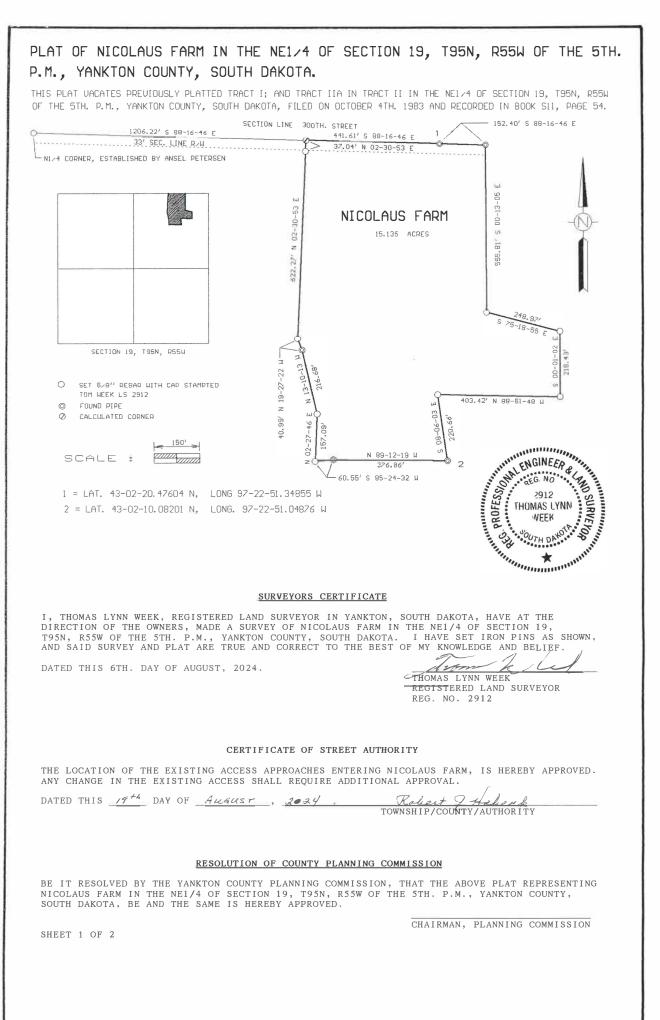

## NOTE:

Plat of Nicolaus Farm in the NE1/4 of Section 19, T95 N, R56W of the 5<sup>th</sup> P.M., Yankton County, South Dakota.

This plat vacates previously platted Tract I; and Tract IIA in Tract II in the NE1/4 of Section 19, T95N, R56W of the 5<sup>th</sup> P.M., Yankton County, South Dakota, Filed on October 4<sup>th</sup>, 1983 and recorded in Book S11, page 54.

(

© Farm and Home Publishers, LTD. | YANKTON CO., SD

1 SCHMIDT, BRAD ETAL

PLAT OF NICOLAUS FARM IN THE NE1/4 OF SECTION 19, T95N, R55W OF THE 5TH. P.M., YANKTON COUNTY, SOUTH DAKOTA.

OWNERS CERTIFICATE

WE, MICHAEL NICOLAUS AND ELIZABETH NICOLAUS, DO HEREBY CERTIFY THAT WE ARE THE ABSOLUTE AND UNQUALIFIED OWNERS OF AN UNDIVIDED 1/2 INTEREST IN TRACT I IN THE NE1/4 OF SECTION 19, T95N, R55W OF THE 5TH. P.M., YANKTON COUNTY, SOUTH DAKOTA.

WE, ALLEN R. SINCLAIR AND JOYCE M. NICOLAUS, DO HEREBY CERTIFY THAT WE ARE THE ABSOLUTE AND UNQUALIFIED OWNERS OF AN UNDIVIDED 1/2 INTEREST IN TRACT I IN THE NE1/4 OF SECTION 19, T95N, R55W OF THE 5TH. P.M., YANKTON COUNTY, SOUTH DAKOTA.

I, ALLEN SINCLAIR, AKA ALLEN R. SINCLAIR, DO HEREBY CERTIFY THAT I AM THE OWNER OF TRACT IIA, IN TRACT II, AND THE NE1/4 OF SECTION 19, T95N, R55W OF THE 5TH. P.M., YANKTON COUNTY, SOUTH DAKOTA, EXCEPT FOR TRACT I; AND TRACT IIA IN TRACT II.

TOGETHER WE ARE THE OWNERS OF NICOLAUS FARM IN THE NE1/4 OF SECTION 19, T95N, R55W OF THE 5TH. P.M., YANKTON COUNTY, SOUTH DAKOTA.

THAT THE ABOVE SURVEY AND PLAT WERE MADE AT OUR REQUEST AND UNDER OUR DIRECTION FOR THE PURPOSE OF LOCATING, MARKING AND PLATTING THE SAME, AND THAT SAID PROPERTY IS FREE FROM ALL ENCUMBRANCES. THE DEVELOPMENT OF THIS LAND SHALL CONFORM TO ALL EXISTING APPLICABLE ZONING, SUBDIVISION AND EROSION AND SEDIMENT CONTROL REGULATIONS.