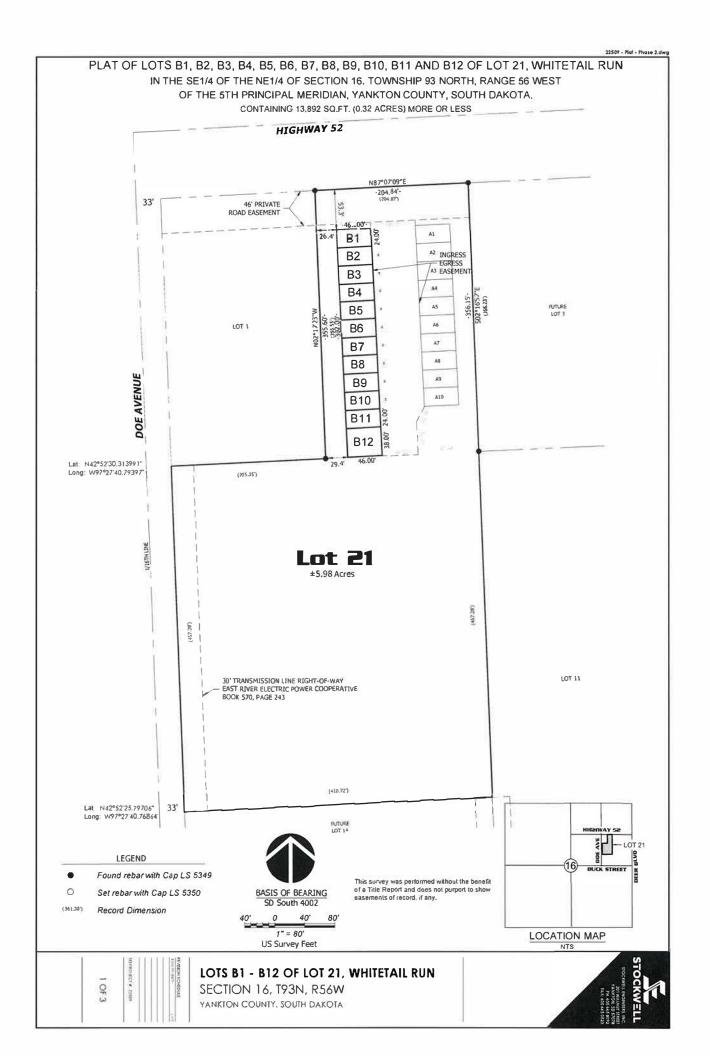

## NOTE:

Plat of Lots B1, B2, B3, B4, B5, B6, B7, B8, B9, B10, B11, and B12 of Lot 21, Whitetail Run in the SE1/4 of the NE1/4 of section 16, Township 93 North, Range 56 West of the 5th Principal Meridian, Yankton County, South Dakota. Containing 13,892 SQ. FT. (0.32 Acres) more or less