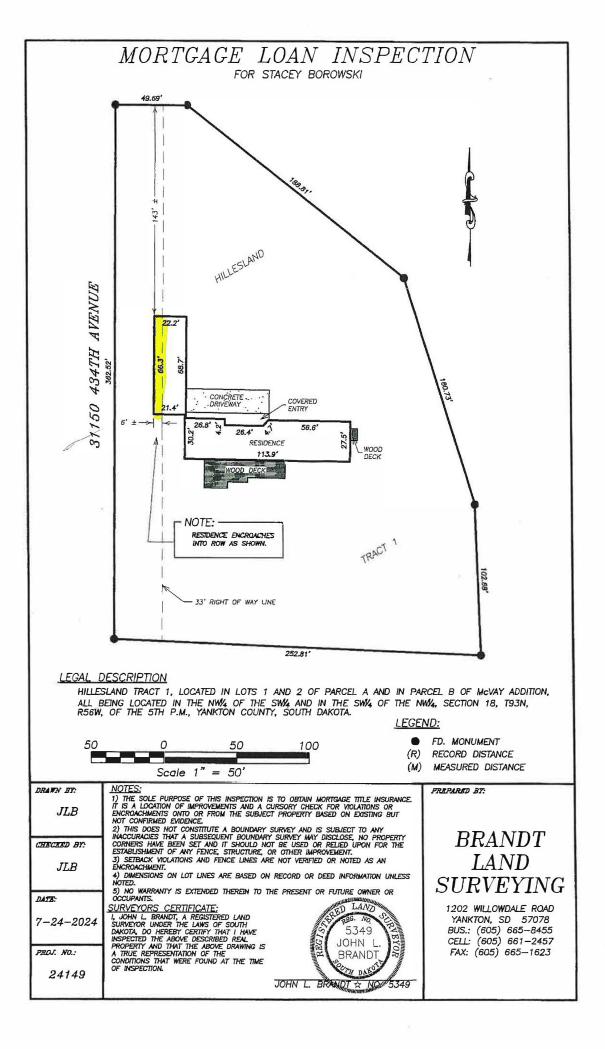

## NOTE:

Plat of lots 1 and 2 of Hillesland Tract 2; and Lot 36 of Baycliffe Estates being a portion of Hillesland Tract 2 and all of lot 27 Baycliffe Estates, All in the NW1/4 of the SW1/4 and the SW1/4 of the NW1/4 of section 18, T93N, R56W of the 5<sup>th</sup> P.M., Yankton County, South Dakota

## Hillesland Tract 2 and Lot 36 Baycliffe Estates