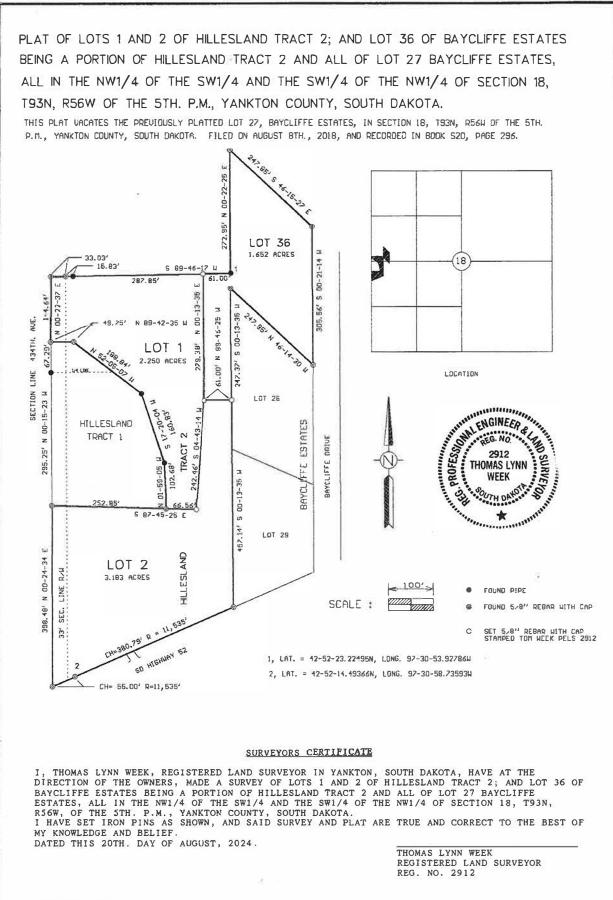

## NOTE:

Plat of lots 1 and 2 of Hillesland Tract 2; and Lot 36 of Baycliffe Estates being a portion of Hillesland Tract 2 and all of lot 27 Baycliffe Estates, All in the NW1/4 of the SW1/4 and the SW1/4 of the NW1/4 of section 18, T93N, R56W of the 5<sup>th</sup> P.M., Yankton County, South Dakota