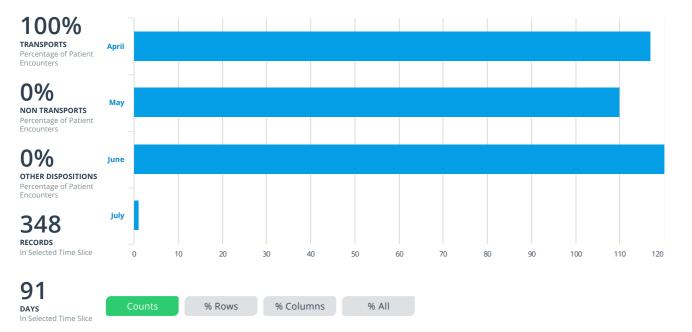

Total |
|-------------|--------|---------|---------|---------|--------|---------|---------|---------|--------|--------|---------|---------|---------|-------|
| April       | 2      | 6       | 5       | 2       |        |         |         |         |        |        |         |         |         | 15    |
| May         |        |         |         |         | 2      | 3       | 4       | 8       | 3      |        |         |         |         | 20    |
| June        |        |         |         |         |        |         |         |         |        | 5      | 4       | 4       | 5       | 18    |
| Total       | 2      | 6       | 5       | 2       | 2      | 3       | 4       | 8       | 3      | 5      | 4       | 4       | 5       | 53    |

Custom v

Apr 1, 2024 - Jun 30, 2024 🗸



| Week Ending | 4/7/24 | 4/14/24 | 4/21/24 | 4/28/24 | 5/5/24 | 5/12/24 | 5/19/24 | 5/26/24 | 6/2/24 | 6/9/24 | 6/16/24 | 6/23/24 | 6/30/24 | Total |
|-------------|--------|---------|---------|---------|--------|---------|---------|---------|--------|--------|---------|---------|---------|-------|
| April       | 26     | 22      | 33      | 27      | 9      |         |         |         |        |        |         |         |         | 117   |
| May         |        |         |         |         | 15     | 20      | 27      | 30      | 18     |        |         |         |         | 110   |
| June        |        |         |         |         |        |         |         |         | 9      | 26     | 27      | 30      | 28      | 120   |
| July        |        |         |         |