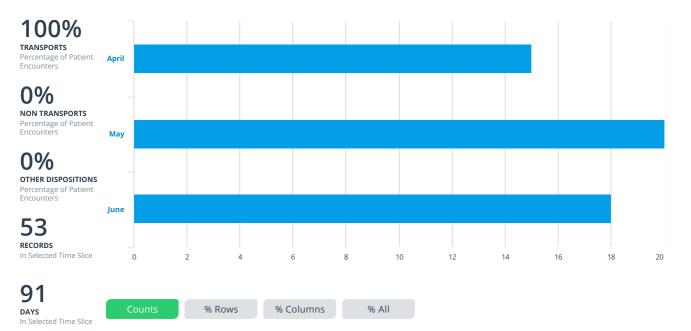

|
| Rounded Mileage        | 30           | 542.43                  |
| MileageRounding        | 21           | 542.43                  |
| Total for              | 4,018        | 414,656.29              |
|                        | 004          | 044.040.00              |
| Base<br>Mileage        | 391<br>3,561 | 344,218.00<br>67,183.86 |
| Dxygen                 | 7            | 308.00                  |
| VServices              | 20           | 1,631.00                |
| ALSRelated             | 8            | 727.00                  |
| Prugs Prugs            | 2            | 46.00                   |
| fileageRounding        | 30           | 542.43                  |
| Total Overall Charges  | 4,018        | 414,656.29              |

Custom v Apr 1, 2024 - Jun 30, 2024 v



| Week Ending | 4/7/24 | 4/14/24 | 4/21/24 | 4/28/24 | 5/5/24 | 5/12/24 | 5/19/24 | 5/26/24 | 6/2/24 | 6/9/24 | 6/16/24 | 6/23/24 | 6/30/24 | Total |
|-------------|--------|---------|---------|---------|--------|---------|---------|---------|--------|--------|---------|---------|---------|-------|
| April       | 2      | 6       | 5       | 2       |        |         |         |         |        |        |         |         |         | 15    |
| May         |        |         |         |         | 2      | 3       | 4       | 8       | 3      |        |         |         |         | 20    |
| June        |        |         |         |         |        |         |         |         |        | 5      | 4       | 4       | 5       | 18    |
| Total       | 2      | 6       | 5       | 2