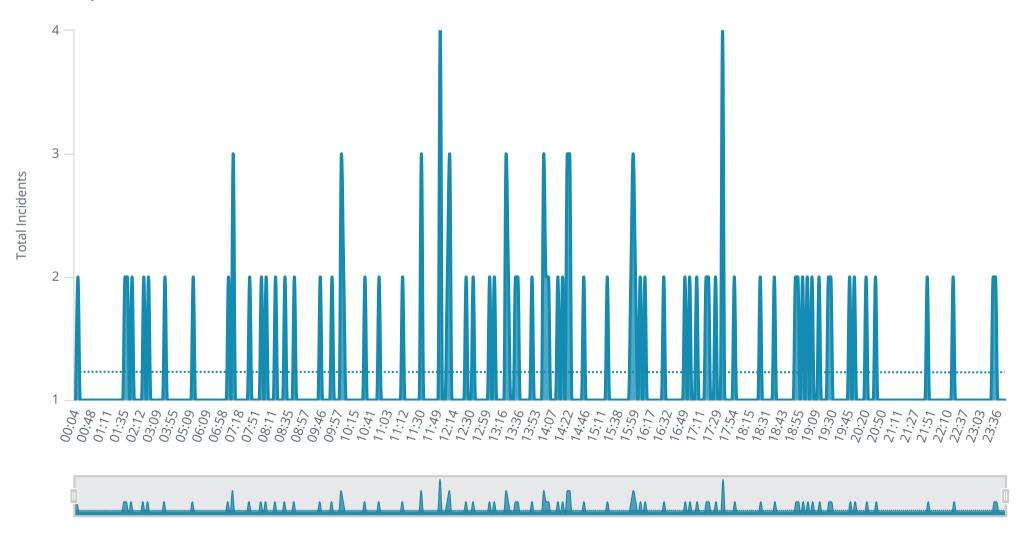

| 15 | 22 | 29 |   | 5  | 12 | 19 | 26 | 4  | 11 | 18 | 25 |
| Tue  | 2 | 9                      | 16 | 23 | 30 |   | 6  | 13 | 20 | 27 | 5  | 12 | 19 | 26 |
| Ved  | 3 | 10                     | 17 | 24 | 31 |   | 7  | 14 | 21 | 28 | 6  | 13 | 20 | 27 |
| Γhu  | 4 | 11                     | 18 | 25 |    | 1 | 8  | 15 | 22 | 29 | 7  | 14 | 21 | 28 |
| Fri  | 5 | 12                     | 19 | 26 |    | 2 | 9  | 16 | 23 | 1  | 8  | 15 | 22 | 29 |
| Sat  | 6 | 13                     | 20 | 27 |    | 3 | 10 | 17 | 24 | 2  | 9  | 16 | 23 | 30 |
| Sun  | 7 | 14                     | 21 | 28 |    | 4 | 11 | 18 | 25 | 3  | 10 | 17 | 24 | 31 |

Call Volume Scatter Map



Filter statement

Filters **Dispatch Date Range** 4/1/24 to 6/30/24

Is Active true

#### Call Volume by Hour



#### YCEMS Call Volume Jul 3, 2024 11:04:48 AM EMS

#### Filter statement

Filters

**Dispatch Date Range** 4/1/24 to 6/30/24 | **Is Active** true

#### Aggregation of Total Incidents by Shift

| Shift      |         | Total Incidents |         |
|------------|---------|-----------------|---------|
|            | 04/2024 | 05/2024         | 06/2024 |
| 1st Crew   | 157     | 143             | 144     |
| 2nd Crew   | 23      | 29              | 34      |
| 3rd Crew   | 4       | 3               | 4       |
| 4th Crew   | 1       |                 | 1       |
| Supervisor |         | 1               |         |

#### Aggregation of Total Incidents by Unit Contribution

| Unit        | Contribution to Total Incidents |         |         |             |  |  |  |  |  |
|-------------|-------