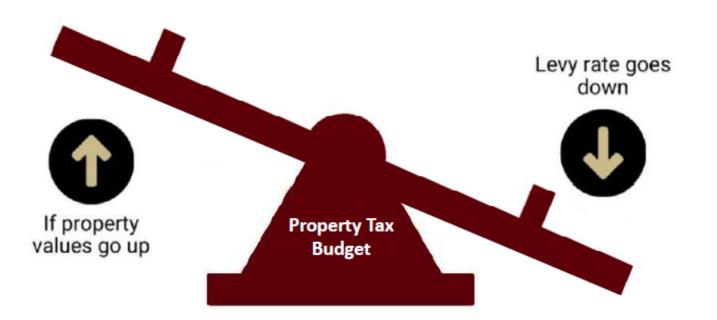

### Yankton County Equalization

http://www.co.yankton.sd.us/custom/equalization

Property Tax Bill --- this is a separate document property owners receive in January

The property tax bill is driven by the budgets adopted by the county, the city, and the school district

Changes in the real estate market have no impact on the revenue needed by the county, the city, and the school district

### **How Levies Respond**

### Levy Formula

- Tax Rate, Mill Levy, and Levy are often used interchangeably
- One "mill" is one dollar of taxes per \$1,000 dollars of assessed value

### Need ÷ Value = Tax Rate

6,717,551 ÷ 2,906,423,219 = .002311

### Multiply that by 1000 and you get the Mill Levy .002311 X 1000 = **2.311**