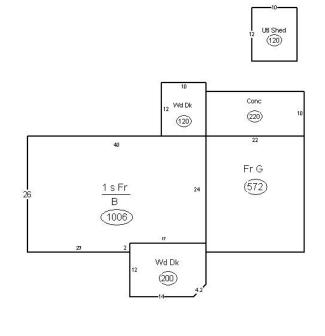

Summary: 1022 East 12<sup>th</sup> St 78.180.004.240

| Subject: | \$164.37 sf. |
|----------|--------------|
| Sale 1:  | \$206.53 sf. |
| Sale 2:  | \$169.87 sf. |
| Sale 3:  | \$179.90 sf. |
| Sale 4:  | \$204.76 sf. |
| Sale 3:  | \$179.90 sf. |