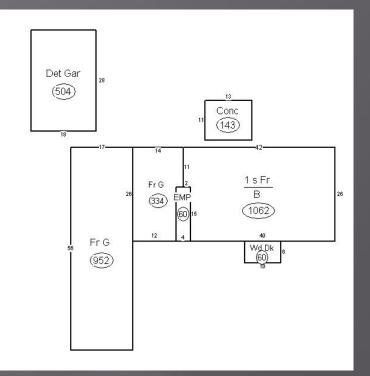

Summary: 211 Tulip Ln.

William B. Wysuph 3206 West 11th St. 09.010.300.110

| Land Value         | \$ 85,000        |
|--------------------|------------------|
| Structure Value    | <u>\$154,900</u> |
| Assessed Value     | \$239,900        |
| Per sf: (1062 sf.) | \$119.02 sf.     |