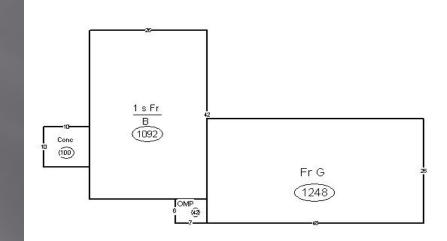

Summary: 1022 East 12<sup>th</sup> St 78.180.004.240

| Subject: | \$164.37 sf. |
|----------|--------------|
| Sale 1:  | \$206.53 sf. |
| Sale 2:  | \$169.87 sf. |
| Sale 3:  | \$179.90 sf. |
| Sale 4:  | \$204.76 sf. |
| Sale 3:  | \$179.90 sf. |