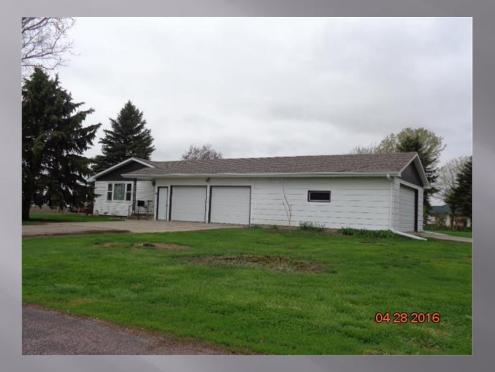

Summary: 1022 East 12<sup>th</sup> St 78.180.004.240

| Subject: | \$164.37 sf. |
|----------|--------------|
| Sale 1:  | \$206.53 sf. |
| Sale 2:  | \$169.87 sf. |
| Sale 3:  | \$179.90 sf. |
| Sale 4:  | \$204.76 sf. |
| Sale 3:  | \$179.90 sf. |