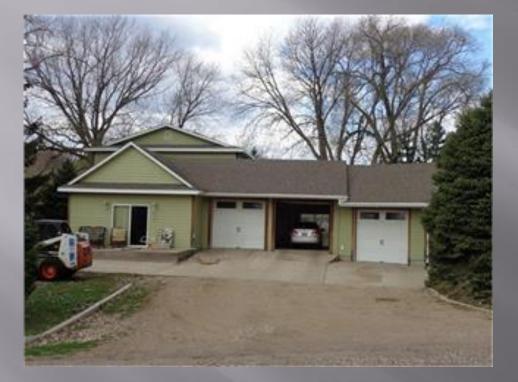

Summary: 1022 East 12<sup>th</sup> St 78.180.004.240

| Subject: | \$164.37 sf. |
|----------|--------------|
| Sale 1:  | \$206.53 sf. |
| Sale 2:  | \$169.87 sf. |
| Sale 3:  | \$179.90 sf. |
| Sale 4:  | \$204.76 sf. |
| Sale 3:  | \$179.90 sf. |