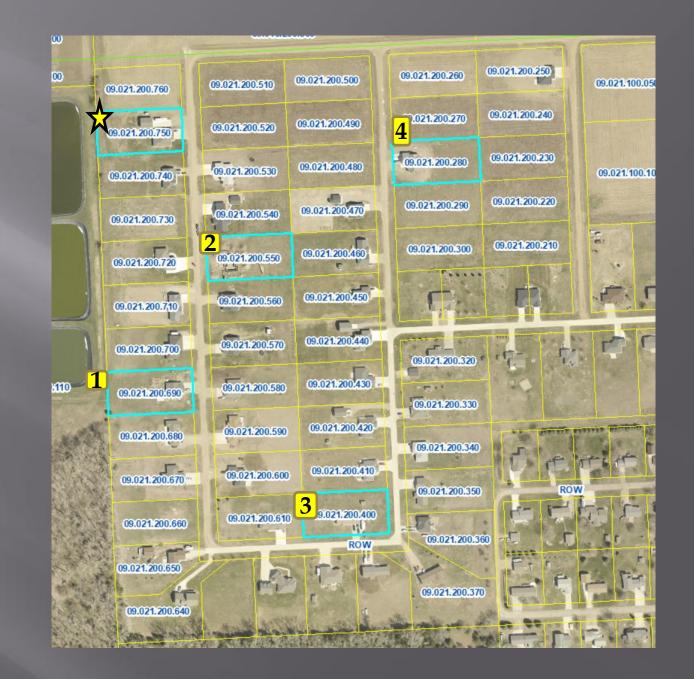

| 05 | 10:30 AM                                   | Campbell, Karla M Rev Living Trust – Parcel<br>09.021.200.750 |  |
|----|--------------------------------------------|---------------------------------------------------------------|--|
| 06 | 10:40 AM                                   | Wysuph, William B – Parcel 09.010.300.110                     |  |
| 07 | 10:50 AM                                   | Brown, Alison – Parcel 31.100.004.165                         |  |
| 08 | 11:00 AM                                   | Goeden, Monte – Parcel 09.008.200.354                         |  |
| 09 | 11:10 AM                                   | Hastings Filters Inc – Parcel 05.009.100.305                  |  |
| 10 | 11:20 AM                                   | Board Decisions                                               |  |
| 11 |                                            | Bohnet, Bradley A – Parcel 09.004.400.312*                    |  |
|    | Blackburn, John P – Parcel 09.018.700.111* |                                                               |  |
|    |                                            | Gleich, Robert J – Parcel 13.003.400.500*                     |  |
| 12 | 11:25 AM                                   | Tax Freeze, Veteran's Exemption, Paraplegic, Exemptions       |  |
| 13 | 11:30 AM                                   | Public Comment                                                |  |

#### Karla M Campbell Rev Living Trust 211 Tulip Ln 09.021.200.750

| Land Value         | \$ 43,500           |
|--------------------|---------------------|
| Structure Value    | <u>\$510,700</u>    |
| Assessed Value     | \$554,200           |
| Per sf: (2317 sf.) | <b>\$210.19 sf.</b> |

#### Comparable Sale 1 401 Tulip Ln 09.021.200.690

Built 2020Sale Price:\$ 527,450Sale Date:4/15/2024Per sf: (1764 sf.)\$275.77 sf

306 Tulip Ln 09.021.200.550

#### Comparable Sale 3 306 Lilly Ln 09.021.200.400

**Built 2015** 

Sale Price: Sale Date: Per sf: (1560 sf.) \$ 389,000 5/9/2024 \$223.08 sf.

## **Comparable Sale 4** 302 Lilac Ln 09.021.200.280

Sale Price: Sale Date: Per sf: (1755 sf.) \$ 577,000. 9/12/23 \$306.55 sf.

| \$210.19 sf. |
|--------------|
| \$275.77 sf. |
| \$230.98 sf. |
| \$223.08 sf. |
| \$306.55 sf. |
|              |

Summary: 211 Tulip Ln.

William B. Wysuph 3206 West 11th St. 09.010.300.110

| Land Value         | \$ 85,000        |
|--------------------|------------------|
| Structure Value    | <u>\$154,900</u> |
| Assessed Value     | \$239,900        |
| Per sf: (1062 sf.) | \$119.02 sf.     |