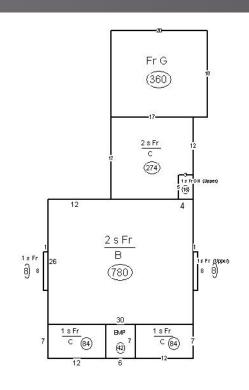

Summary: 1022 East 12<sup>th</sup> St 78.180.004.240

| Subject: | \$164.37 sf. |
|----------|--------------|
| Sale 1:  | \$206.53 sf. |
| Sale 2:  | \$169.87 sf. |
| Sale 3:  | \$179.90 sf. |
| Sale 4:  | \$204.76 sf. |
| Sale 3:  | \$179.90 sf. |