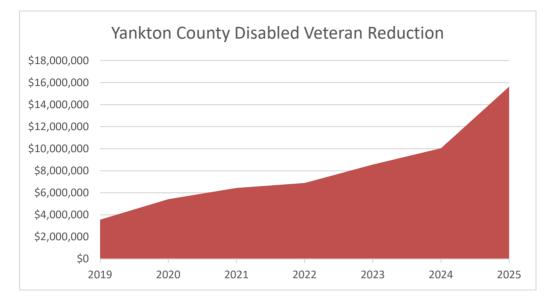

Disabled Veteran Property Tax Exemptions

PT 46C

| Disabled Veteran Exemption |           |           |  |  |  |
|----------------------------|-----------|-----------|--|--|--|
| Valuation                  | Exemption | Assessed  |  |  |  |
|                            | \$200,000 |           |  |  |  |
| \$147,100                  | \$147,100 | \$0       |  |  |  |
| \$474,100                  | \$200,000 | \$274,100 |  |  |  |
| \$168,700                  | \$168,700 | \$0       |  |  |  |
| \$373,700                  | \$200,000 | \$173,700 |  |  |  |
| \$107,183                  | \$107,183 | \$0       |  |  |  |
| \$50,300                   | \$50,300  | \$0       |  |  |  |
| \$22,900                   | \$22,900  | \$0       |  |  |  |
| \$134,011                  | \$134,011 | \$0       |  |  |  |
| \$140,700                  | \$140,700 | \$0       |  |  |  |
| \$135,000                  | \$135,000 | \$0       |  |  |  |
| \$82,667                   | \$82,667  | \$0       |  |  |  |
| \$304,100                  | \$200,000 | \$104,100 |  |  |  |
| \$352,400                  | \$200,000 | \$152,400 |  |  |  |
| \$189,900                  | \$189,900 | \$0       |  |  |  |
| \$307,300                  | \$200,000 | \$107,300 |  |  |  |
| \$994,600                  | \$200,000 | \$794,600 |  |  |  |
| \$249,600                  | \$200,000 | \$49,600  |  |  |  |
| \$324,300                  | \$200,000 | \$124,300 |  |  |  |
| \$338,900                  | \$200,000 | \$138,900 |  |  |  |
| \$326,442                  | \$200,000 | \$126,442 |  |  |  |
| \$269,259                  | \$200,000 | \$69,259  |  |  |  |
| \$299,300                  | \$200,000 | \$99,300  |  |  |  |
| \$292,700                  | \$200,000 | \$92,700  |  |  |  |
| \$273,339                  | \$200,000 | \$73,339  |  |  |  |
| \$123,893                  | \$123,893 | \$0       |  |  |  |
| \$140,000                  | \$140,000 | \$0       |  |  |  |
| \$243,800                  | \$200,000 | \$43,800  |  |  |  |
| \$92,400                   | \$92,400  | \$0       |  |  |  |
| \$95,100                   | \$95,100  | \$0       |  |  |  |
| \$61,100                   | \$61,100  | \$0       |  |  |  |
| \$4,800                    | \$4,800   | \$0       |  |  |  |
| \$121,000                  | \$121,000 | \$0       |  |  |  |
| \$199,900                  | \$199,900 | \$0       |  |  |  |
| \$341,700                  | \$200,000 | \$141,700 |  |  |  |
| \$308,900                  | \$200,000 | \$108,900 |  |  |  |
| \$301,400                  | \$200,000 | \$101,400 |  |  |  |
| \$241,300                  | \$200,000 | \$41,300  |  |  |  |
| \$105,100                  | \$98,100  | \$7,000   |  |  |  |
| \$546,700                  | \$200,000 | \$346,700 |  |  |  |
| \$95,600                   | \$95,600  | \$0       |  |  |  |
| \$241,800                  | \$200,000 | \$41,800  |  |  |  |
| \$315,500                  | \$200,000 | \$115,500 |  |  |  |

# 2025 Applications

| \$216,800 | \$200,000 | \$16,800           |
|-----------|-----------|--------------------|
| \$169,300 | \$157,100 | \$12,200           |
| \$177,700 | \$177,700 | \$0                |
| \$562,600 | \$200,000 | \$362,600          |
| \$138,500 | \$138,500 | \$0                |
| \$225,100 | \$200,000 | \$25,100           |
|           |           |                    |
| \$254,200 | \$200,000 | \$54,200           |
| \$12,200  | \$12,200  | \$0                |
| \$96,700  | \$96,700  | \$0                |
| \$307,500 | \$200,000 | \$107,500          |
| \$321,100 | \$200,000 | \$121,100          |
| \$233,100 | \$200,000 | \$33,100           |
| \$115,400 | \$115,400 | \$0                |
| \$176,800 | \$176,800 | \$0                |
| \$217,700 | \$200,000 | \$17,700           |
| \$215,800 | \$200,000 | \$15,800           |
| \$204,100 | \$200,000 | \$4,100            |
| \$282,800 | \$200,000 | \$82,800           |
| \$188,700 | \$188,700 | \$0<br>\$0         |
| \$100,700 | \$200,000 | \$57,000           |
|           |           |                    |
| \$308,900 | \$200,000 | \$108,900          |
| \$107,600 | \$107,600 | \$0                |
| \$543,700 | \$200,000 | \$343,700          |
| \$627,600 | \$200,000 | \$427,600          |
| \$565,800 | \$200,000 | \$365 <i>,</i> 800 |
| \$321,500 | \$200,000 | \$121,500          |
| \$112,600 | \$112,600 | \$0                |
| \$301,900 | \$200,000 | \$101,900          |
| \$361,600 | \$200,000 | \$161,600          |
| \$333,800 | \$200,000 | \$133,800          |
| \$283,800 | \$200,000 | \$83 <i>,</i> 800  |
| \$193,400 | \$193,400 | \$0                |
| \$375,900 | \$200,000 | \$175,900          |
| \$156,000 | \$156,000 | \$0                |
| \$228,100 | \$200,000 | \$28,100           |
| \$349,700 | \$200,000 | \$149,700          |
| \$519,300 |           |                    |
|           | \$200,000 | \$319,300<br>¢0    |
| \$192,900 | \$192,900 | \$0                |
| \$248,300 | \$200,000 | \$48,300           |
| \$224,100 | \$200,000 | \$24,100           |
| \$194,300 | \$194,300 | \$0                |
| \$322,600 | \$200,000 | \$122,600          |
| \$219,300 | \$200,000 | \$19,300           |
| \$289,000 | \$200,000 | \$89,000           |
| \$304,400 | \$200,000 | \$104,400          |
| \$280,700 | \$200,000 | \$80,700           |
| \$378,800 | \$200,000 | \$178,800          |
|           |           | , -,               |

| \$327,800    | \$200,000    | \$127,800   |
|--------------|--------------|-------------|
| \$317,200    | \$200,000    | \$117,200   |
| \$23,302,194 | \$15,630,254 | \$7,671,940 |

Paraplegic Veteran Property Tax Exemptions