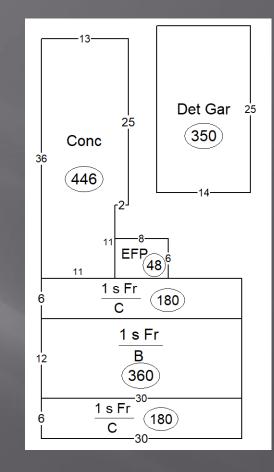

Summary: 1022 East 12<sup>th</sup> St 78.180.004.240

| Subject: | \$164.37 sf. |
|----------|--------------|
| Sale 1:  | \$206.53 sf. |
| Sale 2:  | \$169.87 sf. |
| Sale 3:  | \$179.90 sf. |
| Sale 4:  | \$204.76 sf. |
| Sale 3:  | \$179.90 sf. |