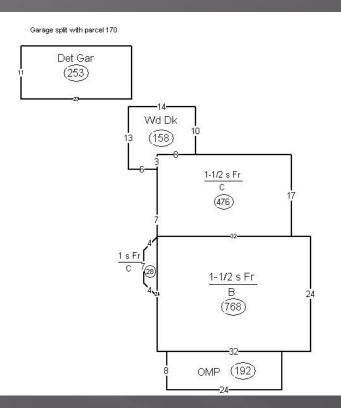

Source: SL 1997, ch 61, § 13; SL 2000, ch 45, § 1; SL 2021, ch 44, § 44.

Summary: 1022 East 12<sup>th</sup> St 78.180.004.240

| Subject: | \$164.37 sf. |
|----------|--------------|
| Sale 1:  | \$206.53 sf. |
| Sale 2:  | \$169.87 sf. |
| Sale 3:  | \$179.90 sf. |
| Sale 4:  | \$204.76 sf. |
| Sale 3:  | \$179.90 sf. |