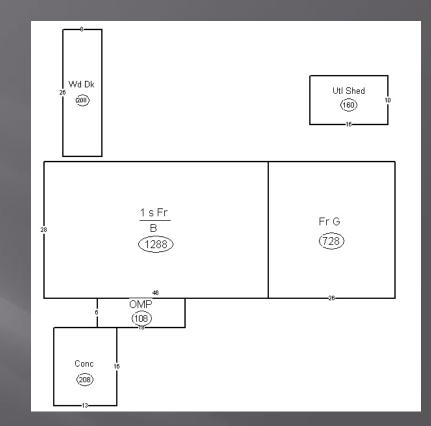

#### Sandra Heatherly / Karla Welty 900 West 3rd St. 78.910.018.100

| Land Value         | \$ 19,700          |
|--------------------|--------------------|
| Structure Value    | <u>\$278,000</u>   |
| Assessed Value     | \$297,700          |
| Per sf: (3603 sf.) | <b>\$76.38 sf.</b> |