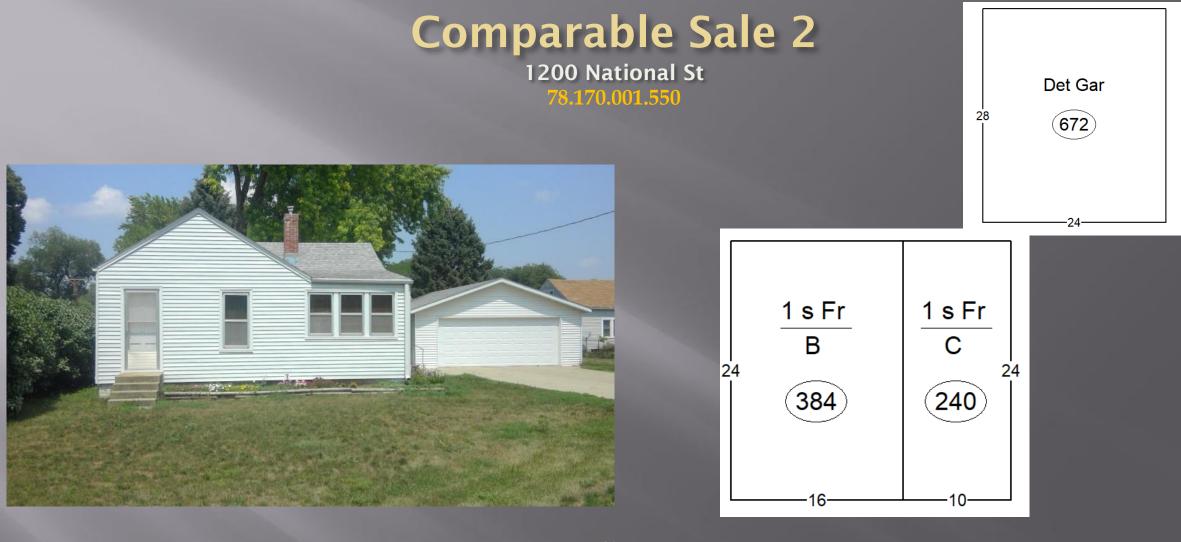

Summary: 1022 East 12<sup>th</sup> St 78.180.004.240

| Subject: | \$164.37 sf. |
|----------|--------------|
| Sale 1:  | \$206.53 sf. |
| Sale 2:  | \$169.87 sf. |
| Sale 3:  | \$179.90 sf. |
| Sale 4:  | \$204.76 sf. |
| Sale 3:  | \$179.90 sf. |