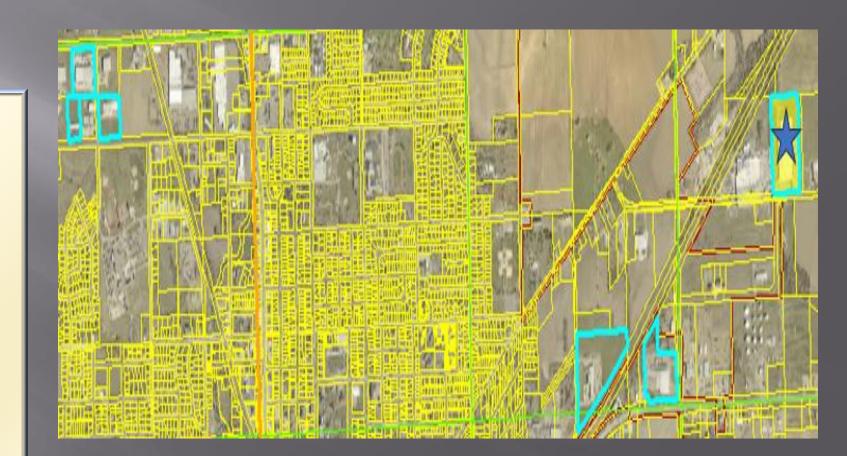

63

54 ∟<sub>42</sub>

-50-

لـ50 م

120

Built 2002/2008

## Comparable Sale 2 1102 West 21st St 78,990.012.232

## Comparable Sale 3 LT 1 EAST SIDE INDUSTRIAL PARK 78,179,000,100

#### **Built 2011**

Land Value Structure Value Assessed Value Per sf: (40,480 sf.) \$ 124,300
\$2,009,700
\$2,134,000
\$49.65 sf.

Sale Price: Sale Date: Per sf: (40,480 sf.) \$ 1,872,000 04/30/2015 \$43.17 sf

# **Comparable Assessment** 1

2209 Kellen Gross Dr

78.990.012.240

#### Built 2001/2015

| Land Value           | \$ 66,100          |
|----------------------|--------------------|
| Structure Value      | <u>\$3,984,200</u> |
| Assessed Value       | \$4,050,300        |
| Per sf: (88,640 sf.) | \$44.95 sf.        |

# Comparable Assessment 2 2008 SD Hwy 50

05.008.150.100

### Built 1984/1989/1993/2005/2007/2011/2018

| Land Value            | \$ 79,100          |
|-----------------------|--------------------|
| Structure Value       | <u>\$4,822,400</u> |
| Assessed Value        | \$4,901,500        |
| Per sf: (145,902 sf.) | \$ 33.05 sf.       |

| Subject:<br>Current: | \$ 31.51/sq |
|----------------------|-------------|
| Sale 1:              | \$77.55/sq  |
| Sale 2:              | \$73.08/sq  |
| Sale 3:              | \$43.17/sq  |
| AV Comp 1:           | \$44.95/sq  |
| AV Comp 2:           | \$33.05/sq  |