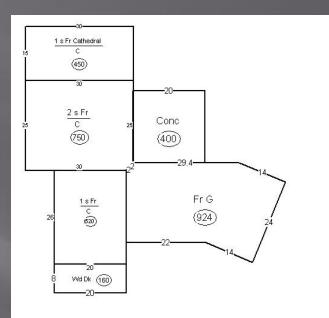

#### Sandra Heatherly / Karla Welty 900 West 3rd St. 78.910.018.100

| Land Value         | \$ 19,700          |
|--------------------|--------------------|
| Structure Value    | <u>\$278,000</u>   |
| Assessed Value     | \$297,700          |
| Per sf: (3603 sf.) | <b>\$76.38 sf.</b> |