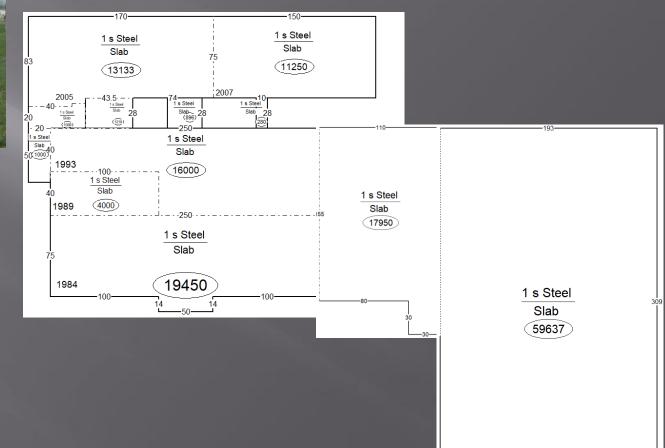

#### **Built 2011**

Land Value Structure Value Assessed Value Per sf: (40,480 sf.) \$ 124,300
\$2,009,700
\$2,134,000
\$49.65 sf.

Sale Price: Sale Date: Per sf: (40,480 sf.) \$ 1,872,000 04/30/2015 \$43.17 sf

# **Comparable Assessment** 1

2209 Kellen Gross Dr

78.990.012.240

#### Built 2001/2015

| Land Value           | \$ 66,100          |
|----------------------|--------------------|
| Structure Value      | <u>\$3,984,200</u> |
| Assessed Value       | \$4,050,300        |
| Per sf: (88,640 sf.) | \$44.95 sf.        |

# Comparable Assessment 2 2008 SD Hwy 50

05.008.150.100

### Built 1984/1989/1993/2005/2007/2011/2018

| Land Value            | \$ 79,100          |
|-----------------------|--------------------|
| Structure Value       | <u>\$4,822,400</u> |
| Assessed Value        | \$4,901,500        |
| Per sf: (145,902 sf.) | \$ 33.05 sf.       |

| Subject:<br>Current: | \$ 31.51/sq |
|----------------------|-------------|
| Sale 1:              | \$77.55/sq  |
| Sale 2:              | \$73.08/sq  |
| Sale 3:              | \$43.17/sq  |
| AV Comp 1:           | \$44.95/sq  |
| AV Comp 2:           | \$33.05/sq  |