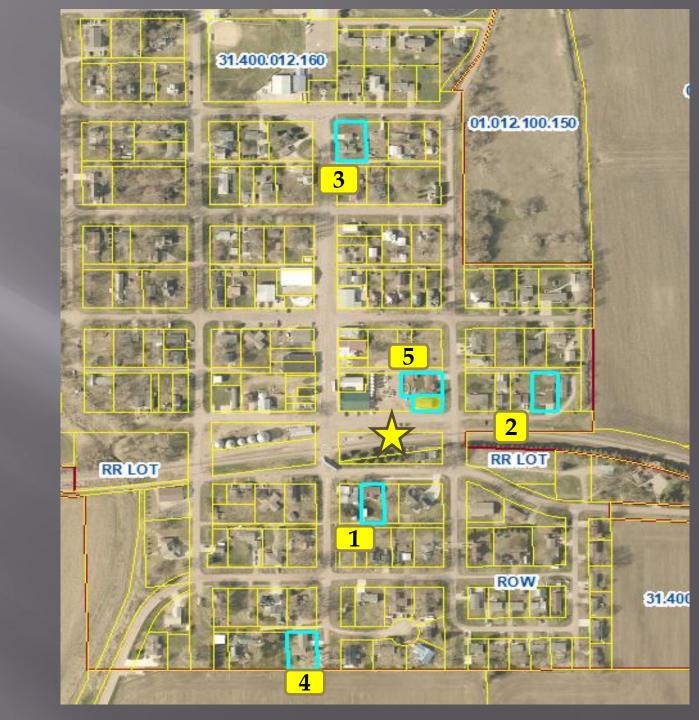

## Alison Brown 300 Merchant St 31.100.004.165

| Original Assessment & Re | commendation:    |
|--------------------------|------------------|
| Land Value               | \$ 3,400         |
| Structure Value          | <u>\$245,600</u> |
| Assessed Value           | \$249,000        |
| Per sf: (1,288 sf.)      | \$190.68 sf.     |

# Comparable Sale 1 309 Iverson St

31.300.002.050

| Sale Price:         | \$ 289,000  |
|---------------------|-------------|
| Sale Date:          | 6/28/24     |
| Per sf: (1,420 sf.) | \$195.99 sf |

# Sale/Assessment 2

202 Merchant St

\$ 215,000

07/14/2023

**\$195.74 sf** 

**Built 1976** 

| Sale Price:         |  |
|---------------------|--|
| Sale Date:          |  |
| Per sf: (1,056 sf.) |  |

Land Value Structure Value Total Value Per SF: (1,056 sf.) \$8,300 <u>\$212,000</u> \$220,300 \$200.76 sf.

# Comparable Sale 3 303 Washington St 31,100,016,070

| Sale Price:       | \$ 169,900  |
|-------------------|-------------|
| Sale Date:        | 3/28/24     |
| Per sf: (768 sf.) | \$195.05 sf |

# **Comparable Assessment** 1

804 Washington St 31.300.004.140

# Comparable Assessment 2 504 McCook St

31.570.001.010

| Land Value          | \$ 8,500         |
|---------------------|------------------|
| Structure Value     | <u>\$241,100</u> |
| Assessed Value      | \$249,600        |
| Per sf: (1,822 sf.) | \$186.88 sf.     |