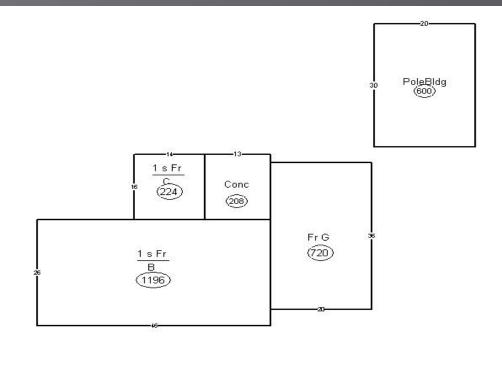

## Alison Brown 300 Merchant St 31.100.004.165

| Original Assessment & Re | commendation:    |
|--------------------------|------------------|
| Land Value               | \$ 3,400         |
| Structure Value          | <u>\$245,600</u> |
| Assessed Value           | \$249,000        |
| Per sf: (1,288 sf.)      | \$190.68 sf.     |

| Local Board Value:  |                  |
|---------------------|------------------|
| Land Value          | \$ 3,400         |
| Structure Value     | <u>\$180,000</u> |
| Assessed Value      | \$183,400        |
| Per sf: (1,288 sf.) | \$139.75 sf.     |