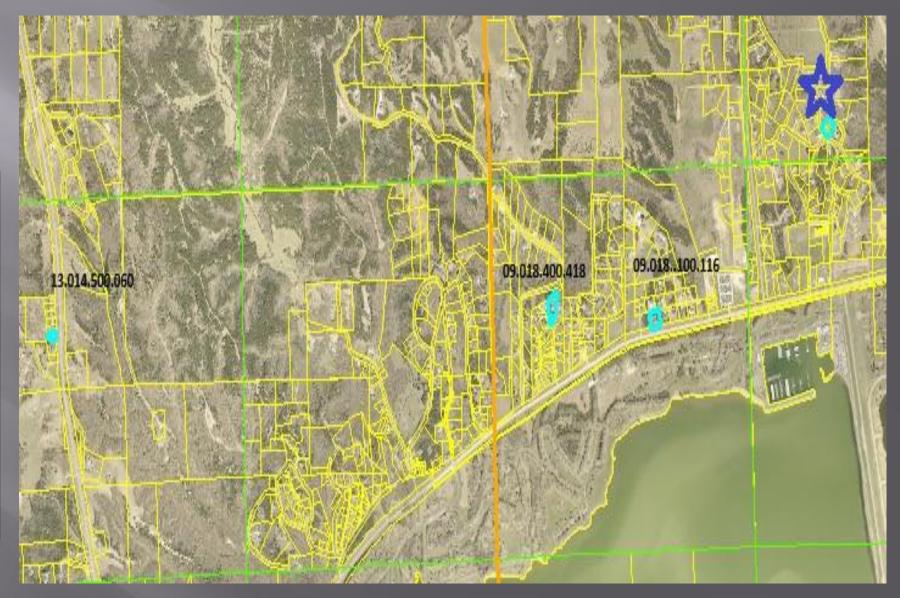

## Monte Goeden 293 Marina Dell Ave 09.008.200.354

| Land Value         | \$ 90,000        |
|--------------------|------------------|
| Structure Value    | <u>\$248,100</u> |
| Assessed Value     | \$338,100        |
| Per sf: (1,280sf.) | \$193.83         |

## Comparable Sale 1 105 Okie Dokie Ln 09.018.100.116

**Built 2017** 

| Sale Price:        |
|--------------------|
| Sale Date:         |
| Per sf: (1,516sf.) |
|                    |

\$ 650,000 09/24/2024 \$ 371.83

## Comparable Sale 2 108 Calumet Dr 09.018.400.418

|--|

## Comparable Sale 3 43137 SD HWY 52 13.014.500.060

| Sale Price:        | \$ 400,000 |
|--------------------|------------|
| Sale Date:         | 10/26/2023 |
|                    |            |
| Per sf: (1,535sf.) | \$ 239.93  |
|                    |            |

Summary: 293 Marina Dell Ave 09.008.200.354

| Subject:<br>Current: | \$ 193.83/sq |
|----------------------|--------------|
| Sale 1:              | \$371.83/sq  |
| Sale 2:              | \$331.27/sq  |
| Sale 3:              | \$239.93/sq  |