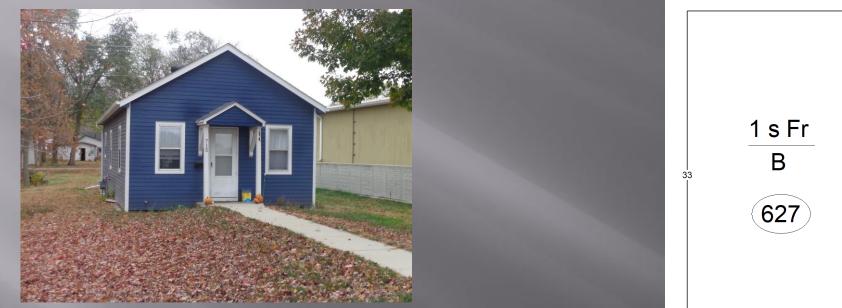

#### **Built 1910**

Sale Price:\$ 125,000Sale Date:12/22/2023Per sf: (627 sf.)\$179.90 sf

506 West 6<sup>th</sup> St 78.110.061.100

**Built 1935** 

Q

| Sale Price:       | \$ 125,000  |
|-------------------|-------------|
| Sale Date:        | 11/30/2023  |
| Per sf: (588 sf.) | \$204.76 sf |