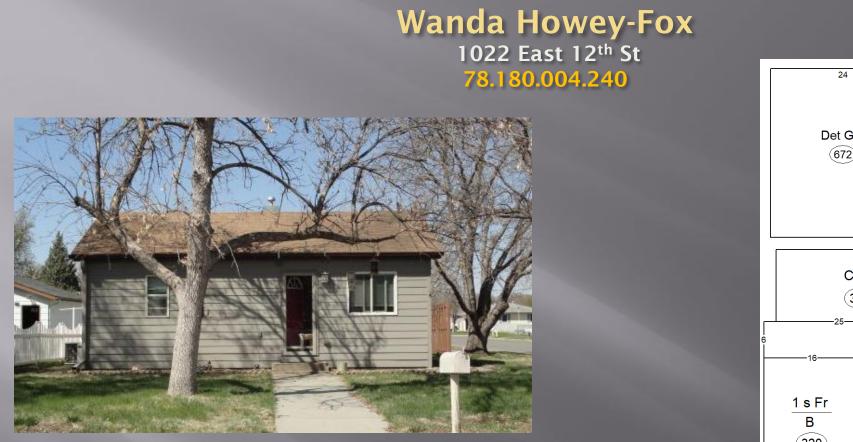

Source: SL 1997, ch 61, § 13; SL 2000, ch 45, § 1; SL 2021, ch 44, § 44.

#### Built 1923/2006

| Land Value        | \$ 9,700            |
|-------------------|---------------------|
| Structure Value   | <u>\$116,700</u>    |
| Assessed Value    | \$126,400           |
| Per sf: (710 sf.) | <b>\$164.37 sf.</b> |

Summary: 1022 East 12<sup>th</sup> St 78.180.004.240

| Subject: | \$164.37 sf. |
|----------|--------------|
| Sale 1:  | \$206.53 sf. |
| Sale 2:  | \$169.87 sf. |
| Sale 3:  | \$179.90 sf. |
| Sale 4:  | \$204.76 sf. |
| Sale 3:  | \$179.90 sf. |