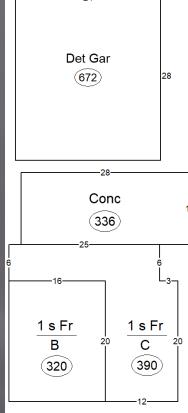

Summary: 1022 East 12<sup>th</sup> St 78.180.004.240

| Subject: | \$164.37 sf. |
|----------|--------------|
| Sale 1:  | \$206.53 sf. |
| Sale 2:  | \$169.87 sf. |
| Sale 3:  | \$179.90 sf. |
| Sale 4:  | \$204.76 sf. |
| Sale 3:  | \$179.90 sf. |