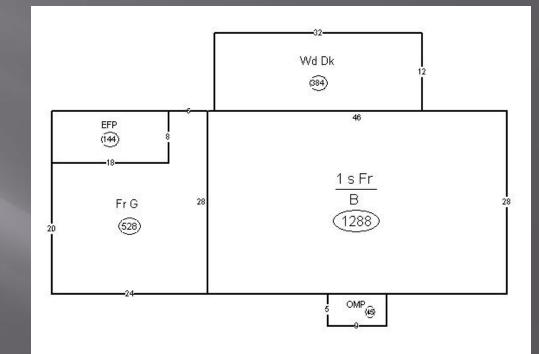

Summary: 1022 East 12<sup>th</sup> St 78.180.004.240

| Subject: | \$164.37 sf. |
|----------|--------------|
| Sale 1:  | \$206.53 sf. |
| Sale 2:  | \$169.87 sf. |
| Sale 3:  | \$179.90 sf. |
| Sale 4:  | \$204.76 sf. |
| Sale 3:  | \$179.90 sf. |