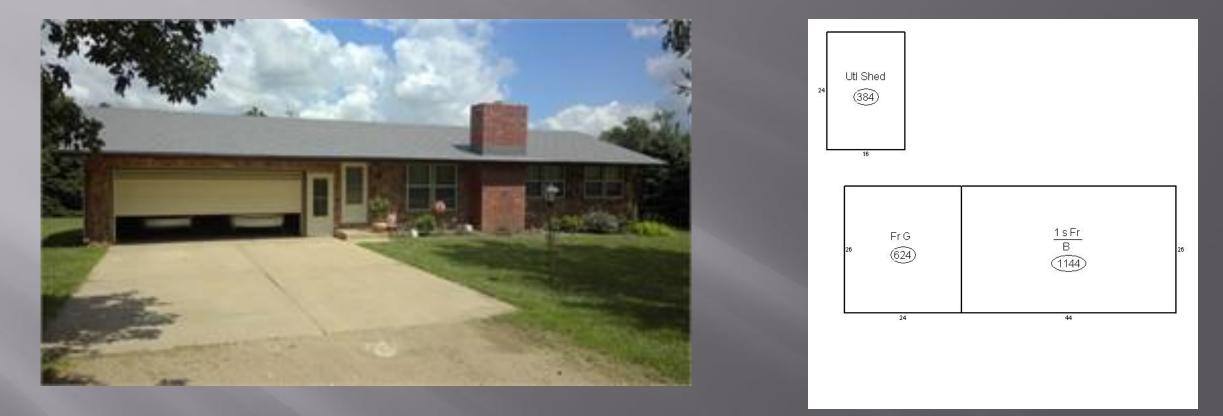

Summary: 1022 East 12<sup>th</sup> St 78.180.004.240

| Subject: | \$164.37 sf. |
|----------|--------------|
| Sale 1:  | \$206.53 sf. |
| Sale 2:  | \$169.87 sf. |
| Sale 3:  | \$179.90 sf. |
| Sale 4:  | \$204.76 sf. |
| Sale 3:  | \$179.90 sf. |