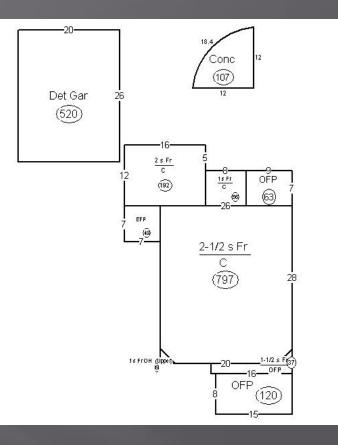

#### Sandra Heatherly / Karla Welty 900 West 3rd St. 78.910.018.100

| Land Value         | \$ 19,700          |
|--------------------|--------------------|
| Structure Value    | <u>\$278,000</u>   |
| Assessed Value     | \$297,700          |
| Per sf: (3603 sf.) | <b>\$76.38 sf.</b> |

| 900 V    | <b>1111 21:</b><br>Vest 3 <sup>rd</sup> St<br>0.018.100 | SPRUCE ST<br>W 14TH ST<br>W 14TH ST<br>W 12TH ST<br>W 11TH ST |
|----------|---------------------------------------------------------|----------------------------------------------------------------------------------------------------------------------------------------------------------------------------------------------------------------------------------------|
| Subject: | \$76.38 sf.                                             | GREEN ST WINTH ST DOUGL                                                                                                                                                                                                                |
| Sale 1:  | \$95.88 sf.                                             | T PARKSI MAPLE ST                                                                                                                                                                                                                      |
| Sale 2:  | \$92.87 sf.                                             | AWESTSIDE DR                                                                                                                                                                                                                           |
| Sale 3:  | \$107.70 sf.                                            | PARK DRT                                                                                                                                                                                                                               |
| Sale 4:  | \$112.62 sf.                                            | W6TH ST                                                                                                                                                                                                                                |
| Sale 5:  | \$105.43 sf.                                            | W STH ST<br>SPRUCE ST<br>WATH ST<br>WATH ST 2                                                                                                                                                                                          |
|          |                                                         | PAR 1 W 3RD SI W 3RD SI                                                                                                                                                                                                                |