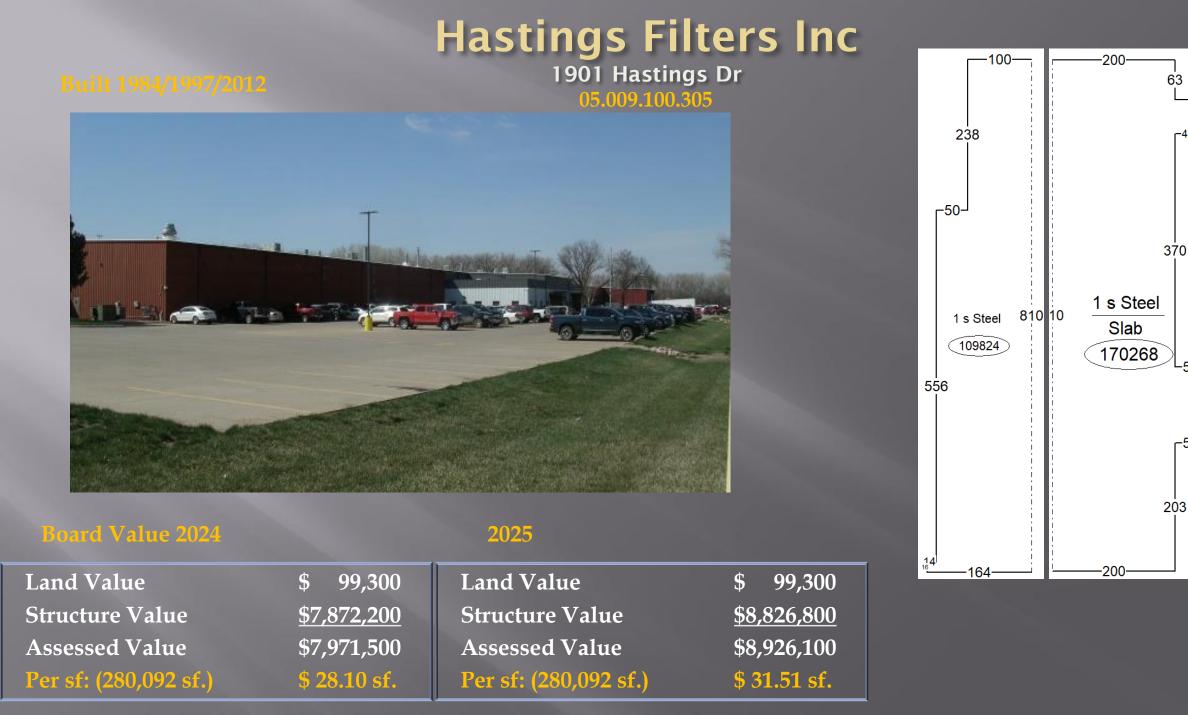

### Built 1984/1989/1993/2005/2007/2011/2018

| Land Value            | \$ 79,100          |
|-----------------------|--------------------|
| Structure Value       | <u>\$4,822,400</u> |
| Assessed Value        | \$4,901,500        |
| Per sf: (145,902 sf.) | \$ 33.05 sf.       |

| Subject:<br>Current: | \$ 31.51/sq |
|----------------------|-------------|
| Sale 1:              | \$77.55/sq  |
| Sale 2:              | \$73.08/sq  |
| Sale 3:              | \$43.17/sq  |
| AV Comp 1:           | \$44.95/sq  |
| AV Comp 2:           | \$33.05/sq  |