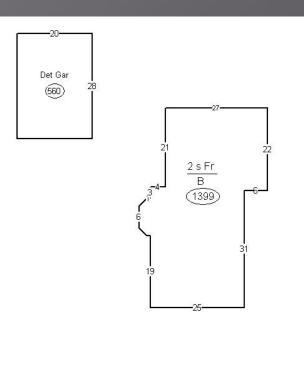

Summary: 1022 East 12<sup>th</sup> St 78.180.004.240

| Subject: | \$164.37 sf. |
|----------|--------------|
| Sale 1:  | \$206.53 sf. |
| Sale 2:  | \$169.87 sf. |
| Sale 3:  | \$179.90 sf. |
| Sale 4:  | \$204.76 sf. |
| Sale 3:  | \$179.90 sf. |