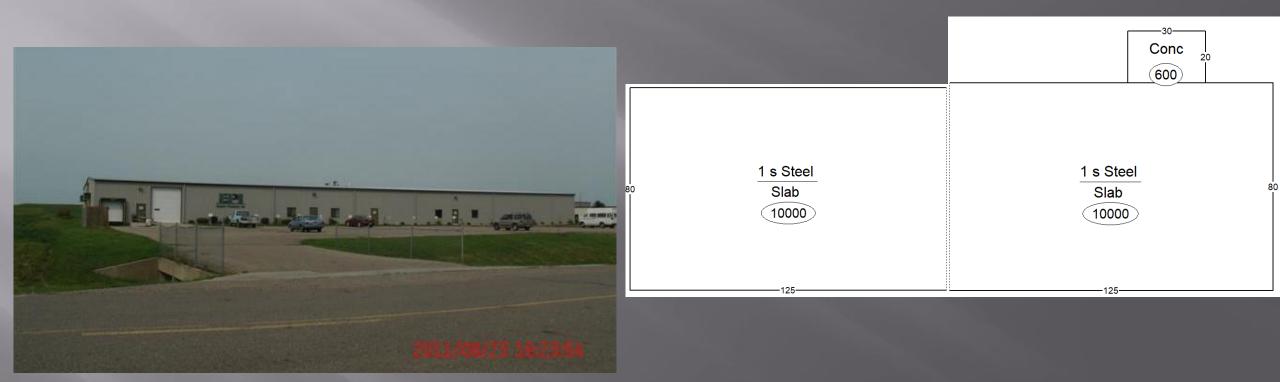

Summary: 1022 East 12<sup>th</sup> St 78.180.004.240

| Subject: | \$164.37 sf. |
|----------|--------------|
| Sale 1:  | \$206.53 sf. |
| Sale 2:  | \$169.87 sf. |
| Sale 3:  | \$179.90 sf. |
| Sale 4:  | \$204.76 sf. |
| Sale 3:  | \$179.90 sf. |