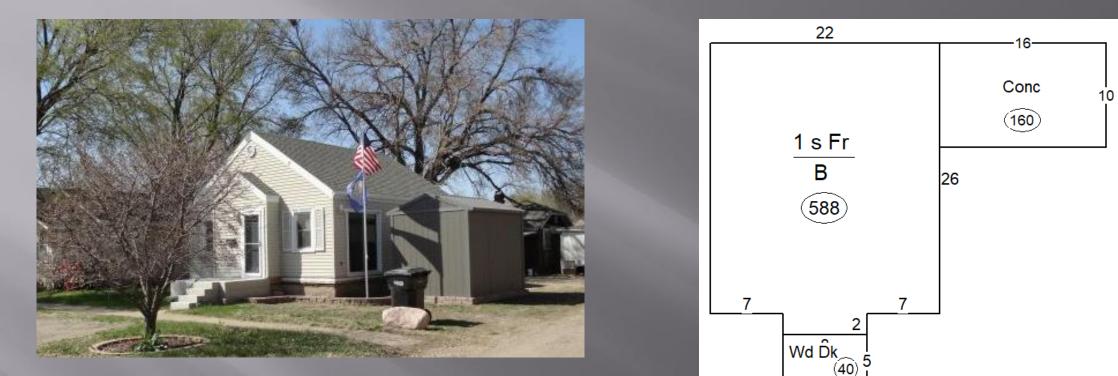

503 Burleigh St 78.430.067.120

| Sale Price:       | \$ 160,900  |
|-------------------|-------------|
| Sale Date:        | 7/1/2024    |
| Per sf: (720 sf.) | \$206.53 sf |