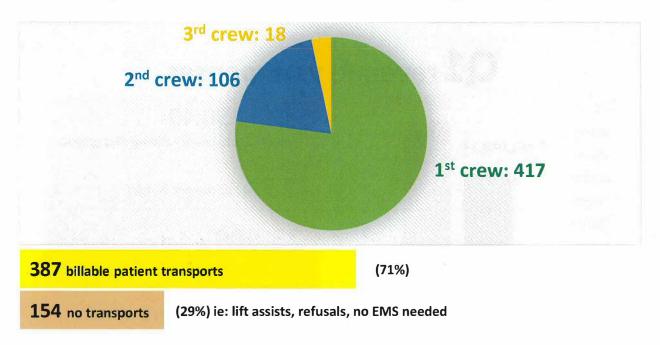

Date     |
| \$3,213.00                | INV437237                      | PharmChem                            | 02/28/25 |
| \$3,576.45                | INV437766                      | PharmChem                            | 03/31/25 |
| - 11 - 100.00.00.00.00.00 | Total Purchase of Supplies and |                                      |          |
| \$6,789.4                 | Equipment                      |                                      |          |
| \$10,021.45               | Total Expenses                 |                                      |          |
| \$0.00                    | Balance                        |                                      |          |

# ankton Co. mergency Medical Services 2025 Q1 REPORT

## **541** patient care records during first quarter



55 patient transfers outbound from Avera Sacred Heart Hospital during first quarter



# 451 payment claims sent to Waystar (clearinghouse)

| Clearinghouse Rejections 3.0%                                  | Payer Rejections 3.6%                                               | Perfect Pass Claims 93.4%                                                                | Clean Afler Waystar 96.3%                                                                     |
|----------------------------------------------------------------|---------------------------------------------------------------------|------------------------------------------------------------------------------------------|-----------------------------------------------------------------------------------------------|
| Percent