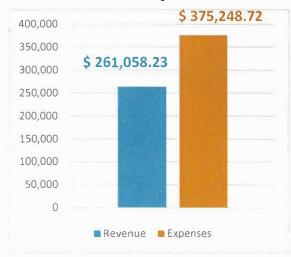

| Clean Afler Waystar 96.3%                                                                     |
|----------------------------------------------------------------|---------------------------------------------------------------------|------------------------------------------------------------------------------------------|-----------------------------------------------------------------------------------------------|
| Percentage of submitted claims needing adjustment from Waystar | Percentage of submitted<br>claims needing adjustment<br>from payers | Percentage of submitted<br>claims that needed no<br>adjustment from Waystar<br>or payers | Percentage of submitted claims that needed no adjustment from payers after Waystar adjustment |

## Q1 revenue vs expenses



\$ 114,190.49
total cost to county during first quarter

25.7% of current budget

23,509 Yankton County residents
(US Census Bureau, 7/1/24)

\$ 4.86 cost per resident



## Yankton County Planning Commission **Yankton County Board of Adjustment**

Date filed: 11/26/2024

| Applicant Steven D Slowey - PLAT                                                              |
|-----------------------------------------------------------------------------------------------|
| District type: AG R1-Low R2-Moderate R3-High C-Comm.                                          |
| ☐ LC – Lakeside Commercial ☐ RT-Rural Transitional ☐ ETJ – City Extraterritorial Jurisdiction |
| Variance needed:  Section 513 (4) – Existing Farmstead/Home Section 515 Section 705           |
| ☐ Section 715 ☐ Section 805