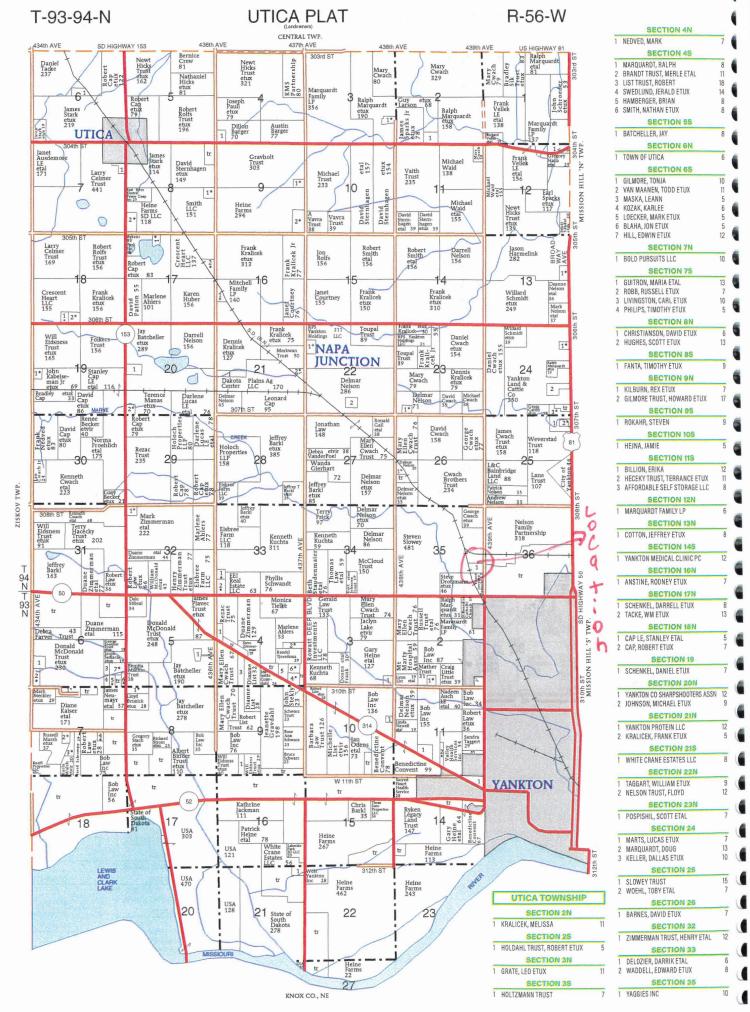

**State/Federal/Mechanic Liens:** 5

Copies Revenue: \$3,112.00

**Transfer Fees Revenue**: \$11,359.50

Notary Fees Revenue: \$20.00

**Regular Fees Revenue**: \$11,000.00 **Total Fees Collected**: \$25,491.50