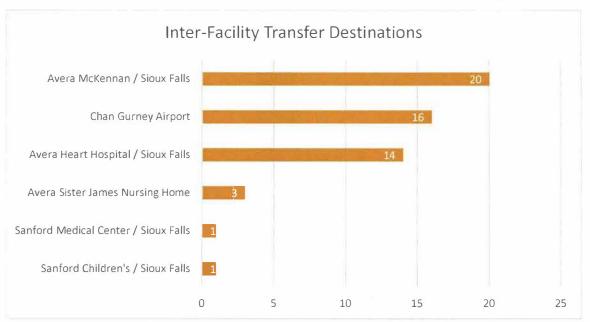

| 02/28/25 |
| \$3,576.45                | INV437766                      | PharmChem                            | 03/31/25 |
| - 11 - 100.00.00.00.00.00 | Total Purchase of Supplies and |                                      |          |
| \$6,789.4                 | Equipment                      |                                      |          |
| \$10,021.45               | Total Expenses                 |                                      |          |
| \$0.00                    | Balance                        |                                      |          |

# ankton Co. mergency Medical Services 2025 Q1 REPORT

## **541** patient care records during first quarter



55 patient transfers outbound from Avera Sacred Heart Hospital during first quarter



# 451 payment claims sent to Waystar (clearinghouse)

| Clearinghouse Rejections 3.0%                                  | Payer Rejections 3.6%                                               | Perfect Pass Claims 93.4%                                                                | Clean Afler Waystar 96.3%                                                                     |
|----------------------------------------------------------------|---------------------------------------------------------------------|------------------------------------------------------------------------------------------|-----------------------------------------------------------------------------------------------|
| Percentage of submitted claims needing adjustment from Waystar | Percentage of submitted<br>cl