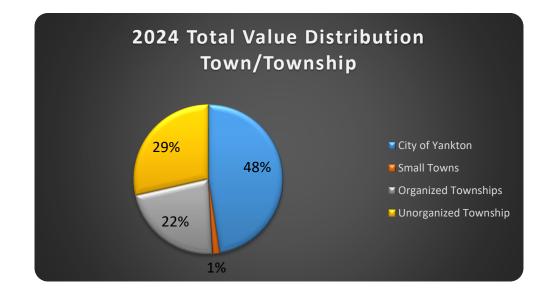

|  |
| Westbrook               | 79-6   | 7/12/2015    | 27,495,500  | 76,631     | 27,418,869  |  |  |
| Circle C                | 79-7   | 10/10/2016   | 4,311,300   | 136,600    | 4,174,700   |  |  |
| Westbrook Pase 2        | 79-8   | 7/10/2017    | 19,861,943  | 104,913    | 19,757,030  |  |  |
| Yankton Mall            | 79-9   | 8/28/2017    | 5,382,900   | 2,423,800  | 2,959,100   |  |  |
| Manitou                 | 79-11  | 7/12/2022    | 10,393,100  | 8,444,865  | 1,948,235   |  |  |
| Mead                    | 79-12  | 9/13/2022    | 871,200     | 0          | 871,200     |  |  |
| Gurney Flats            | 79-13  | 5/8/2023     | 92,800      | 92,800     | 0           |  |  |
|                         | Totals |              | 116,297,187 | 15,894,369 | 100,495,618 |  |  |









Preview Order T186 - X9Y 350 Low Roof Pass AWD: Order Summary Time of Preview: 02/15/2024 09:18:58 Receipt: 1/31/2024

Dealership Name: Lewis and Clark Ford Lincoln Inc.

| Dealer Rep.   | Brandon Teichroew | Type        | Stock  | Vehicle Line | Transit | Order Code T186 |
|---------------|-------------------|-------------|--------|--------------|---------|-----------------|
| Customer Name | 19 19             | Priority Co | ode 80 | Model Year   | 2024    | Price Level 430 |

|    | DESCRIPTION                  | MSRP    | DESCRIPTION                 | MSRP   |  |
|----|------------------------------|---------|-----------------------------|--------|--|
|    | X9Y0 T350 LR PASS XL AWD     | \$57815 | CV LOT MANAGEMENT           | \$0    |  |
| l  | 148" WHEELBASE               | \$