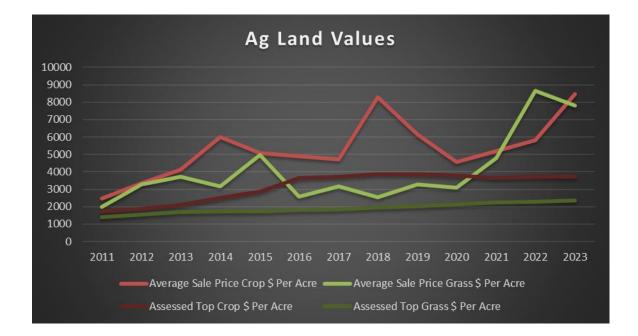

|
| Westbrook               | 79-6   | 7/12/2015    | 27,495,500  | 76,631     | 27,418,869  |  |  |
| Circle C                | 79-7   | 10/10/2016   | 4,311,300   | 136,600    | 4,174,700   |  |  |
| Westbrook Pase 2        | 79-8   | 7/10/2017    | 19,861,943  | 104,913    | 19,757,030  |  |  |
| Yankton Mall            | 79-9   | 8/28/2017    | 5,382,900   | 2,423,800  | 2,959,100   |  |  |
| Manitou                 | 79-11  | 7/12/2022    | 10,393,100  | 8,444,865  | 1,948,235   |  |  |
| Mead                    | 79-12  | 9/13/2022    | 871,200     | 0          | 871,200     |  |  |
| Gurney Flats            | 79-13  | 5/8/2023     | 92,800      | 92,800     | 0           |  |  |
|                         | Totals |              | 116,297,187 | 15,894,369 | 100,495,618 |  |  |









Preview Order T186 - X9Y 350 Low Roof Pass AWD: Order Summary Time of Preview: 02/15/2024 09:18:58 Receipt: 1/31/2024

Dealership Name: Lewis and Clark Ford Lincoln Inc.

| Dealer Rep.   | Brandon Teichroew | Type        | Stock  | Vehicle Line | Transit | Order Code T186 |
|---------------|-------------------|-------------|--------|--------------|---------|-----------------|
| Customer Name | 19 19             | Priority Co | ode 80 | Model Year   | 2024    | Price Level 430 |

|    | DESCRIPTION                  | MSRP    | DESCRIPTION                 | MSRP   |  |
|----|------------------------------|---------|-----------------------------|--------|--|
|    | X9Y0 T350 LR PASS XL AWD     | \$57815 | CV LOT MANAGEMENT           | \$0    |  |
| l  | 148" WHEELBASE               | \$0