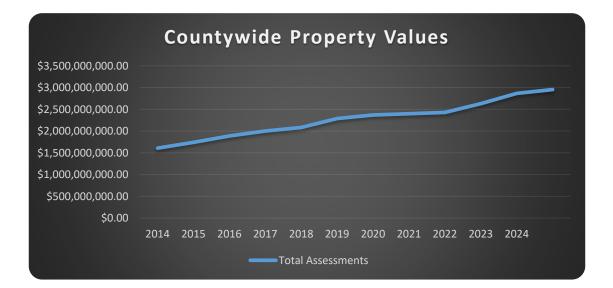

#### Yankton County Real Estate/Land Sales (2014-2023)

: \$70.7 million : \$103.4 million : \$94.4 million : \$111.1 million : \$109.1 million : \$116.8 million : \$119.3 million : \$176.3 million : \$161.8 million : \$140.9 million

**<u>Note</u>**: Last year was down from the big numbers of 2021 and 2022, but 2023 was still the third best year for real estate sales in Yankton County history.

**2023 Monthly Real Estate Sales in Yankton County** 