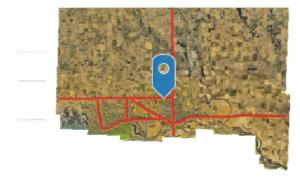

on in floodplain?

#### No

Existing Zoning

City ETJ

Size of the Current Parcel

1

Current Legal Description

TRIANGULAR PARCEL NE/RR ROW NE4 NE4

Applicant Name

James grotenhuis

Applicant Phone

6056658455

Applicant Address

2409 Burleigh St., Yankton

Applicant Email Address

jackbrandt@vyn.midco.net

Name of the Surveyor / Engineer

Brandt Land Surveying

Surveyor / Engineer Address

1202 Willowdale Rd., Yankton

Surveyor / Engineer Phone

6056658455

Surveyor / Engineer Email

jackbrandt@vyn.midco.net

Surveyor / Engineer Contact Person

#### Jack Brandt

**Owner Name** 

James grotenhuis

**Owner Phone** 

#### 6056658455

Owner Address

2409 Burleigh St., Yankton

**Owner Email Address** 

#### jackbrandt@vyn.midco.net

Location of Property

#### Lat: 42.908294 Lon: -97.41764



Powered by Esri

Section Township Range

2-93-56

Tract or Lot Number

1, 1A, 2, 3, 3A, 4

Number of Acres Being Platted

1

Addition Name

How is the Property Currently Being Used

#### City ETJ

How Will the Property Be Used

#### City ETJ

Is this Property an Existing Farmstead

#### No

If a Farmstead, How Many Acres Surround it

#### 0

Has the Plat Been Approved By the City of Yankton

#### Yes

Is Owner Signature Notarized

#### Yes

Do you have Signatures and Approval from the Road Authority

#### Yes

Do you have the County Treasuer's Signature

#### Yes

#### Insert Plat Here

| DDE | PLATpdf |
|-----|---------|
| PDF | 1.6MB   |

Jan 201

ApplicantSignature-.jpg

Owner Signature

Jam

OwnerSignature-.jpg

Date of Application Submission

Jan 16, 2025

#### Yankton County Planni