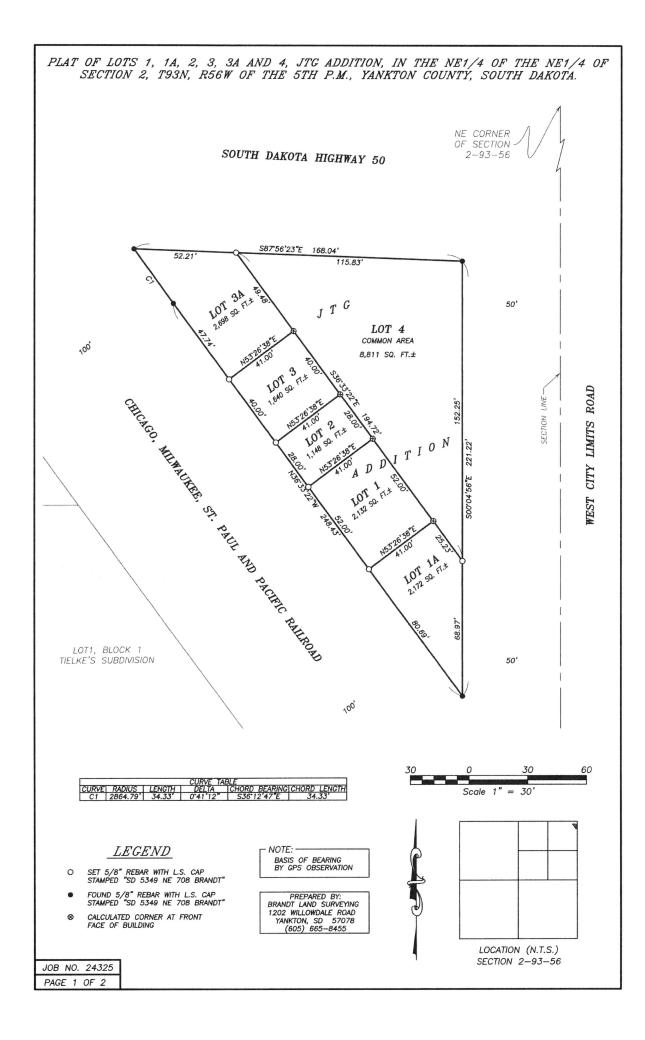

|               |
| North Side/ Yard lot line: feet or no closer than feet to the<br>East Side / Yard lot line: feet or no closer than feet to th<br>South Side / Yard lot line:feet or no closer than feet to<br>West Side / Yard lot linefeet or no closer than feet to the | elot line.    |
| Accessory Building Size allowed:<br>Proposed building size:<br>Proposed sidewall height:<br>Affects Section:                                                                                                                                              |               |

NOTE:

Plat of Lots 1, 1A, 2, 3, 3A and 4, JTG Addition, in the NE1/4 of the NE1/4 of Section 2, T93N, R56W of the 5<sup>th</sup> P.M., Yankton County, South Dakota



© Farm and Home Publishers, LTD. | YANKTON CO., SD



PLAT OF LOTS 1, 1A, 2, 3, 3A AND 4, JTG ADDITION, IN THE NE1/4 OF THE NE1/4 OF SECTION 2, T93N, R56W OF THE 5TH P.M., YANKTON COUNTY, SOUTH DAKOTA.

#### SURVEYOR'S CERTIFICATE

| I, JOHN L. BRANDT, A REGISTERED LAND SURVEYOR UNDER THE LAWS OF    |  |
|--------------------------------------------------------------------|--|
| SOUTH DAKOTA, HAVE AT THE DIRECTION OF THE OWNER, MADE A SURVEY    |  |
| AND PLAT OF LOTS 1, 1A, 2, 3, 3A AND 4, JTG ADDITION, IN THE NE1/4 |  |
| OF THE NE1/4 OF SECTION 2, T93N, R56W OF THE 5TH P.M., YANKTON     |  |
| COUNTY, SOUTH DAKOTA. I HAVE SET IRON REBAR AS SHOWN AND SAID      |  |
| SURVEY AND PLAT ARE TRUE AND CORRECT TO THE BEST OF MY             |  |
| KNOWLEDGE AND BELIEF.                                              |  |

DATED THIS 9TH DAY OF DECEM