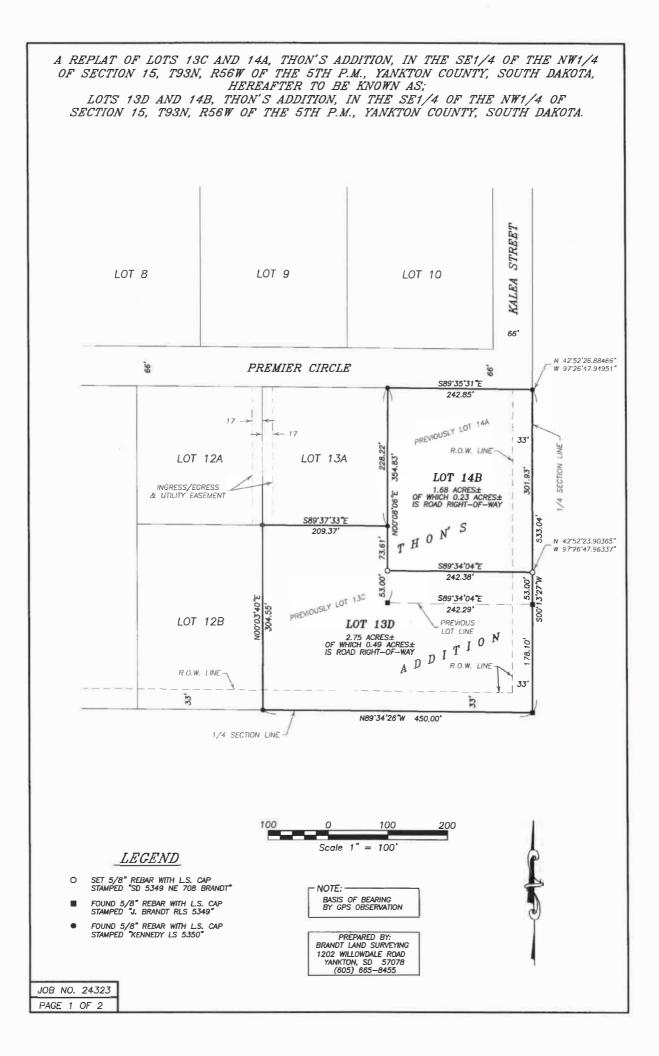

Side / Yard lot line: _                                            | feet or no closer thanfeet to thelot line.<br>feet or no closer thanfeet to thelot line.<br>feet or no closer thanfeet to thelot line. |
| Accessory Building Size al<br>Proposed building size:<br>Proposed sidewall height:<br>Affects Section: | lowed:                                                                                                                                 |

#### NOTE:

A Replat of Lots 13C and 14A, Thon's Addition, in the SE1/4 of the NW1/4 of Section 15, T93N, R56W of the 5<sup>th</sup> P.M., Yankton County, South Dakota. Hereafter to be known as; Lots 13D and 14B, Thon's Addition, in the SE1/4 of the NW1/4 of Section 15, T93N, R56W of the 5<sup>th</sup> P.M., Yankton County, South Dakota.



12 1



| the second second second second second                                                                                                                                                                                                                                                                                                                       |                                                                                                                                                                                                                                                                                       |
|--------------------------------------------------------------------------------------------------------------------------------------------------------------------