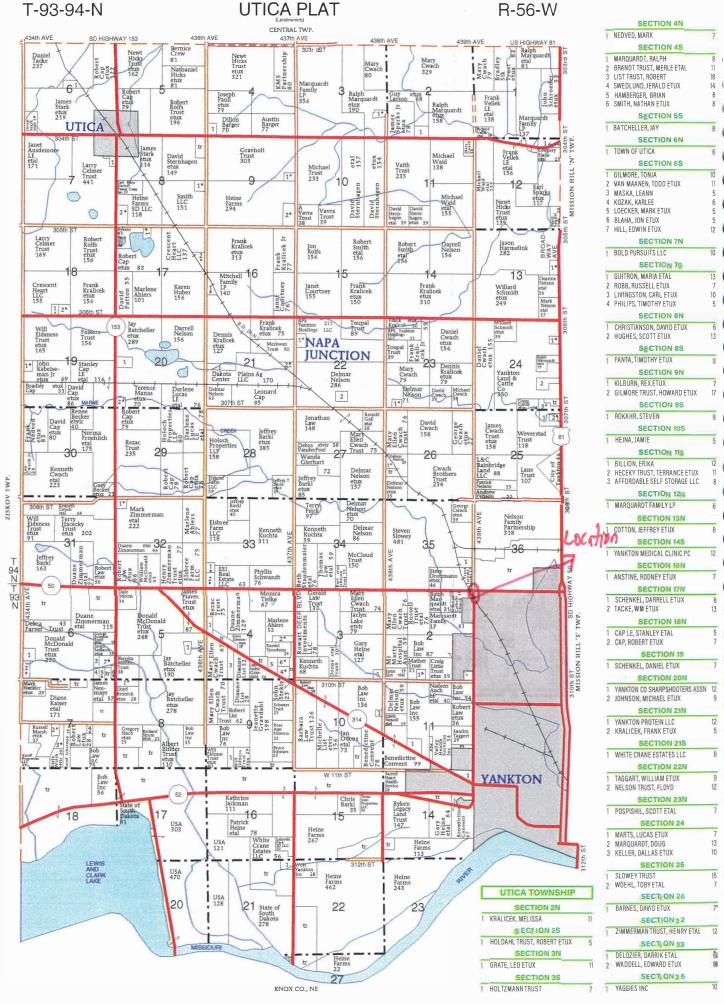

Date

Signature of Claimant

Signature of Claimant (if more than one person making claim)

January 31, 2025

Yankton County Commissioners

**RE: Williamson Abatement Request** 

The property owner is requesting an abatement for taxes payable 2025 of the difference between owner-occupied status and other (non-owner-occupied) status.

The following documents were provided by the property owner. As stated on the abatement application, the owner applied for owner-occupied status in Minnehaha County on November 11, 2023. At that time Minnehaha County notified Yankton County of the request. Per SDCL 10-13-39, "A person may only have one dwelling, which is the person's principal place of residence as defined in § 12-1-4, classification as an owner-occupied single-family dwelling." We notified the owner of the change of status on their property in Yankton County on December 14, 2023. On December 19, 2023, Minnehaha County denied the property owners application for owner-occupied status in Minnehaha County. Yankton County was not made aware of the denial. The change of status was also reflected on the 2024 Real Estate Assessment Notice dated March 1, 2024. The owner received their 2025 taxes showing the classification of the property type: Other (non-owner-occupied status) and taxes calculated accordingly.