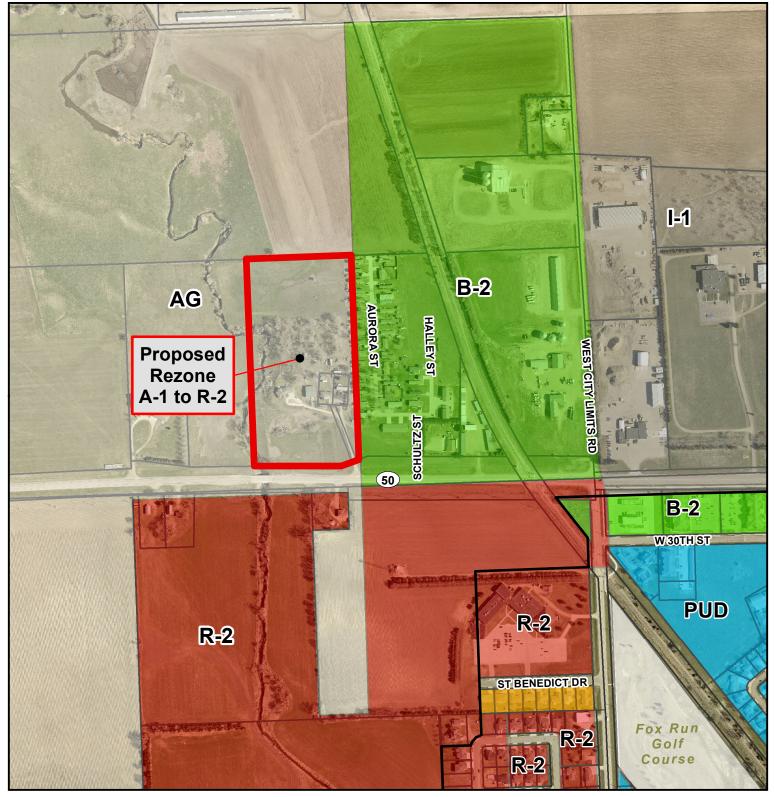

# SOUTH DAKOTA PUBLIC ASSURANCE ALLIANCE

MAIN OFFICE PO Box 91348 Sioux Falls, SD 57106

PHONE: 605.224.8654 Option 2 TOLL FREE: 800.658.3633 Option 2

Invoice # 31193-4221

Invoice Date: 2/14/2025 Due Date: 3/16/2025