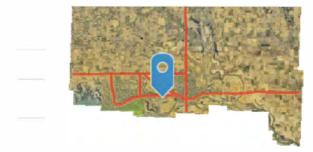

Date

Signature of Claimant

Signature of Claimant (if more than one person making claim)

January 31, 2025

Yankton County Commissioners

**RE: Williamson Abatement Request** 

The property owner is requesting an abatement for taxes payable 2025 of the difference between owner-occupied status and other (non-owner-occupied) status.

The following documents were provided by the property owner. As stated on the abatement application, the owner applied for owner-occupied status in Minnehaha County on November 11, 2023. At that time Minnehaha County notified Yankton County of the request. Per SDCL 10-13-39, "A person may only have one dwelling, which is the person's principal place of residence as defined in § 12-1-4, classification as an owner-occupied single-family dwelling." We notified the owner of the change of status on their property in Yankton County on December 14, 2023. On December 19, 2023, Minnehaha County denied the property owners application for owner-occupied status in Minnehaha County. Yankton County was not made aware of the denial. The change of status was also reflected on the 2024 Real Estate Assessment Notice dated March 1, 2024. The owner received their 2025 taxes showing the classification of the property type: Other (non-owner-occupied status) and taxes calculated accordingly.